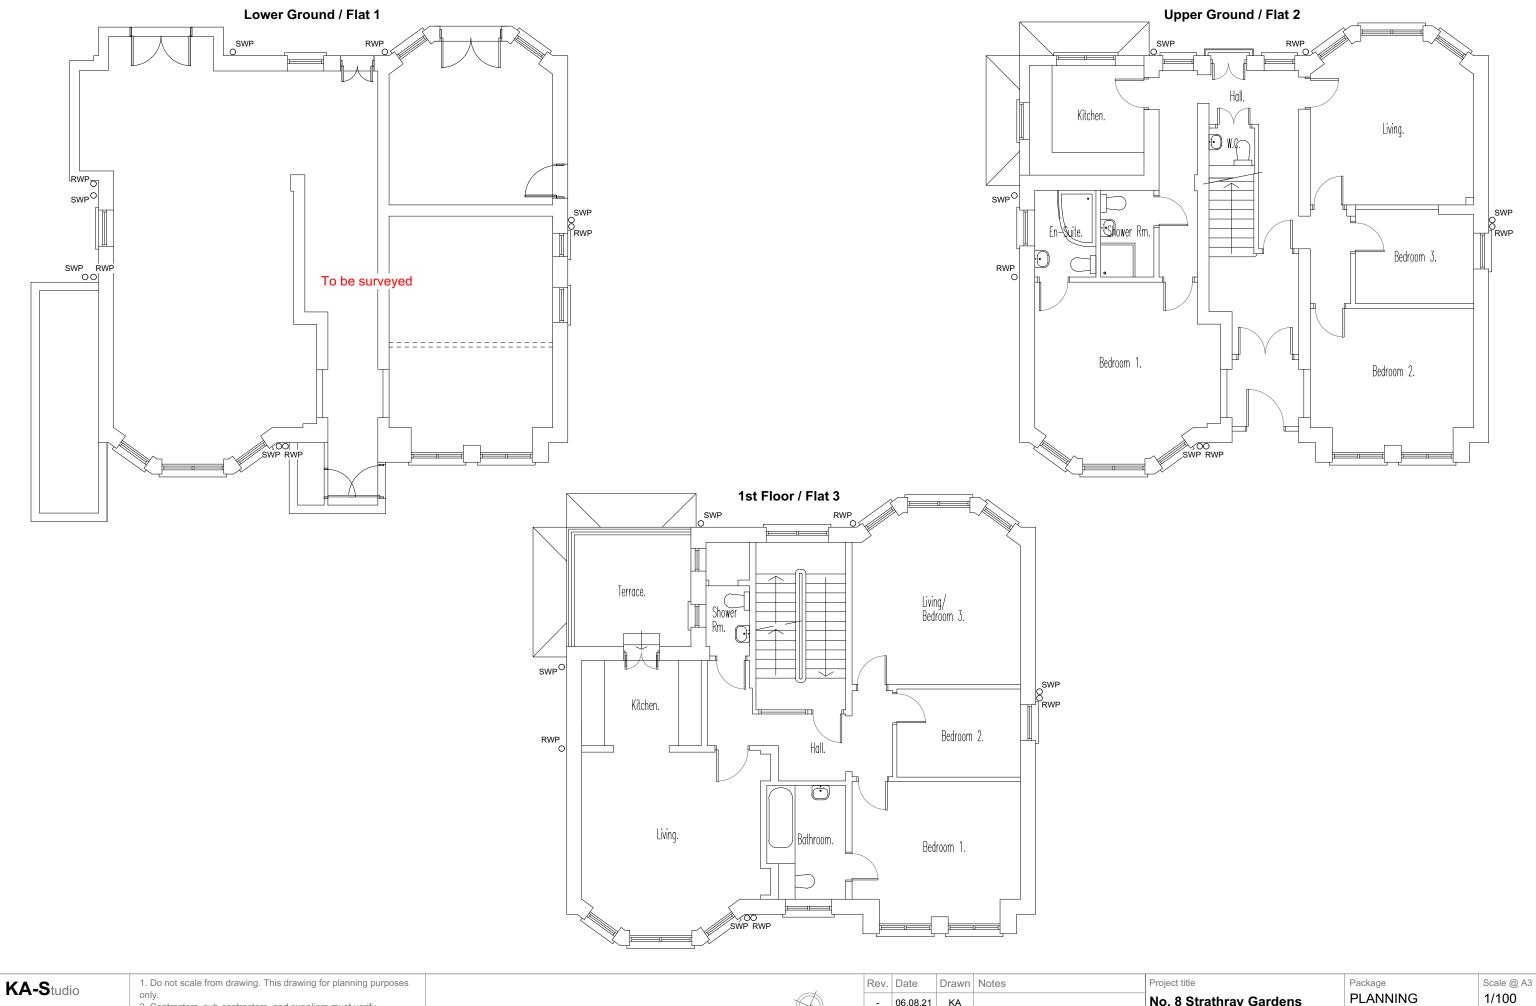

| ٧.       | Date | Drawn | Notes                                    | Project title                             | Fackage               | 0 |
|----------|------|-------|------------------------------------------|-------------------------------------------|-----------------------|---|
| 06.08.21 | KA   |       | No. 8 Strathray Gardens                  | PLANNING                                  | 1                     |   |
|          |      |       | No. 8 Strathray Gardens, London, NW3 4NY | Drawing no.                               |                       |   |
|          |      |       |                                          | for Dr Dorothy Connell                    | No. 8 SG - E - FP 001 |   |
|          |      |       | Drawing title                            |                                           |                       |   |
|          |      |       |                                          | No. 8 SG - Existing Plans Flats 1-3 1/100 |                       |   |