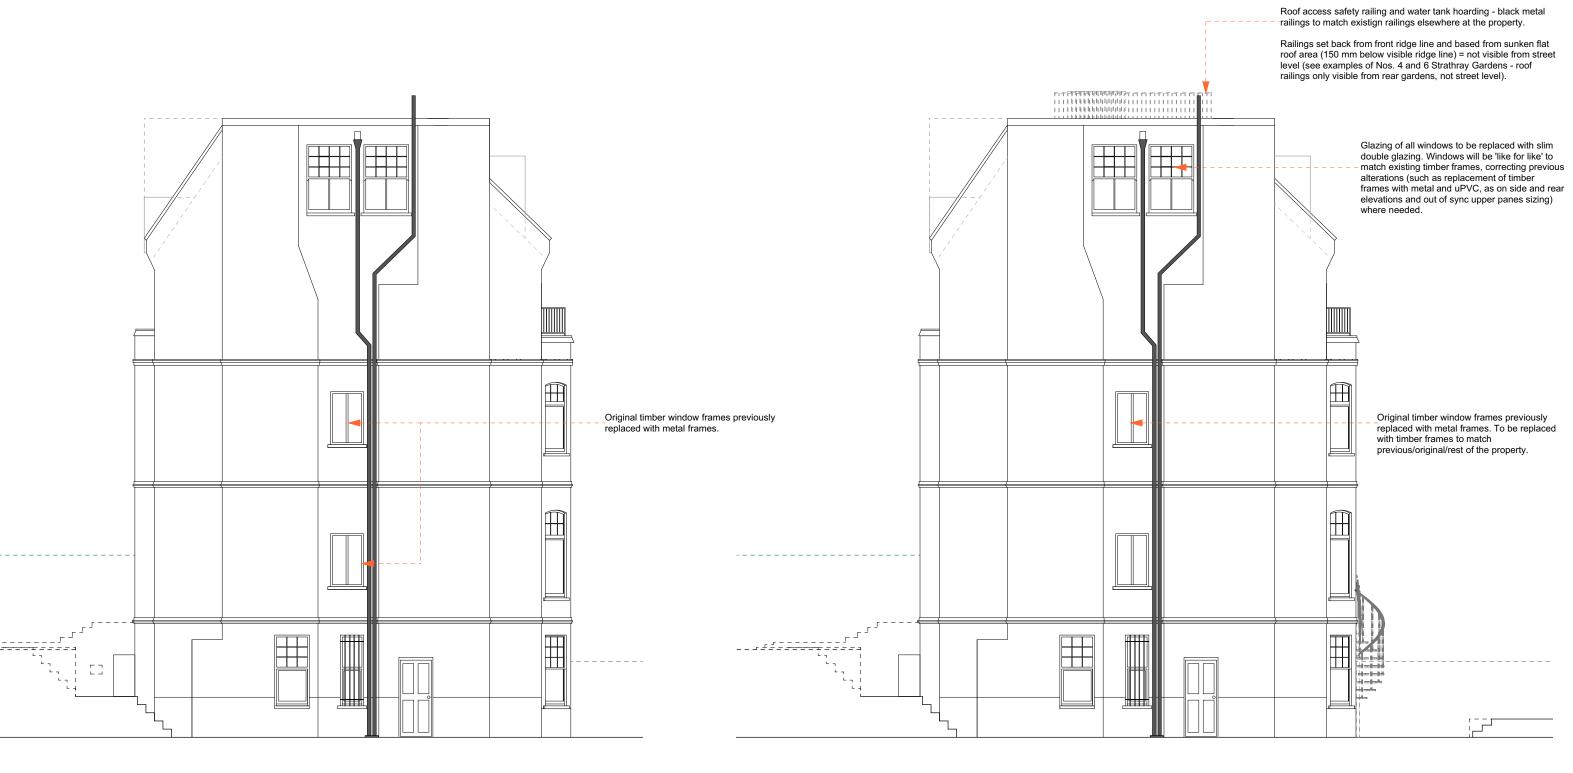

**Existing North West Elevation** 

**Proposed North West Elevation** 

1. Do not scale from drawing. This drawing for planning purposes Rev. Date Drawn Notes Scale @ A3 KA-Studio **PLANNING** 1/100 - 06.08.21 KA No. 8 Strathray Gardens 2. Contractors, sub-contractors, and suppliers must verify No. 8 Strathray Gardens, London, NW3 4NY London + Belfast Drawing no. dimensions on site before commencing any work or production of shop drawings. No reliance shall be placed upon sizing information for Dr Dorothy Connell No. 8 SG - P - EE 003 2.5m 7.5m 10m 5m t: +44 (0)7968 443362 3. Report all drawing errors, omissions and discrepancies to the e: kate@ka-studio.co.uk architect. No. 8 SG - Existing and Proposed North West Elevation 1/100