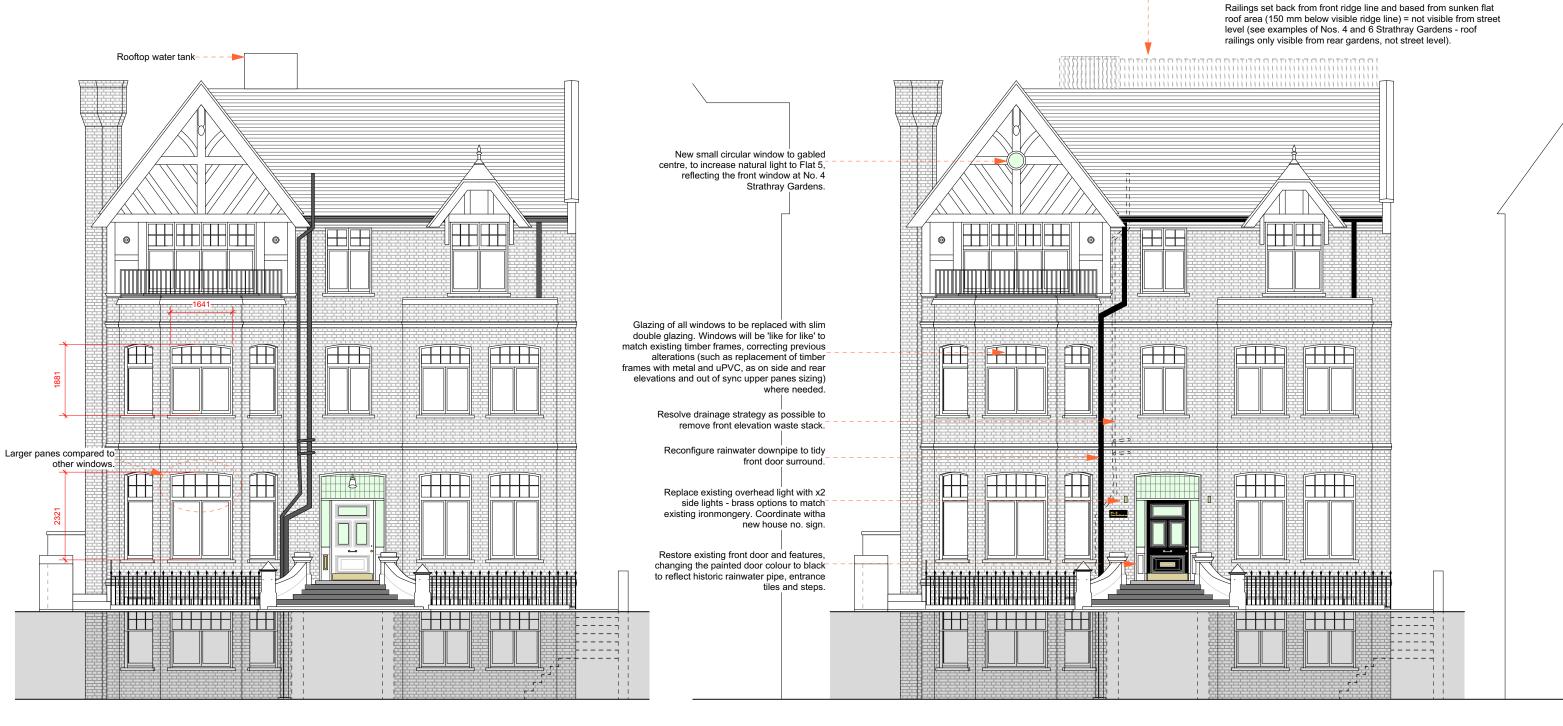

Roof access safety railing and water tank hoarding - black metal railings to match existign railings elsewhere at the property.

Existing Front Elevation Proposed Front Elevation

1. Do not scale from drawing. This drawing for planning purposes Rev. Date Drawn Notes Scale @ A3 KA-Studio **PLANNING** 1/100 - 06.08.21 KA No. 8 Strathray Gardens 2. Contractors, sub-contractors, and suppliers must verify No. 8 Strathray Gardens, London, NW3 4NY London + Belfast Drawing no. dimensions on site before commencing any work or production of shop drawings. No reliance shall be placed upon sizing information for Dr Dorothy Connell No. 8 SG - P - EE 001 2.5m 7.5m 10m t: +44 (0)7968 443362 3. Report all drawing errors, omissions and discrepancies to the e: kate@ka-studio.co.uk architect No. 8 SG - Existing and Proposed Front Elevation 1/100