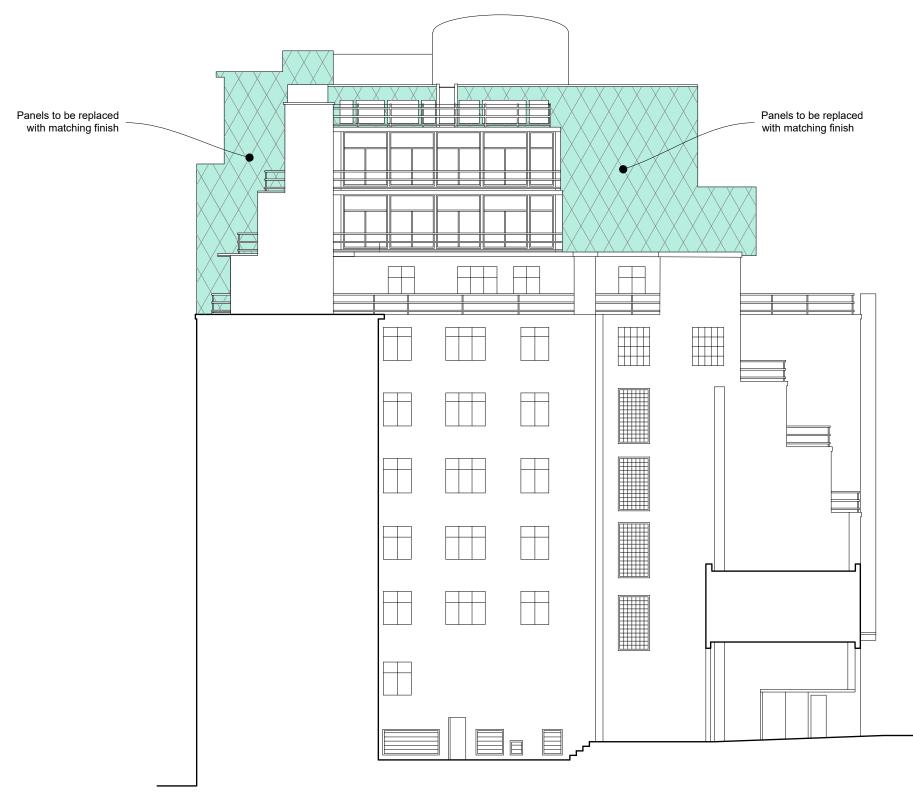

1 Proposed North Elevation scale 1:200

DO NOT SCALE THIS DRAWING Use figured dimensions only. DO NOT SCALE THIS DRAWING Use figured dimensions only. All contractors are requested to check all dimensions on site before proceeding.All discrepancies to be notified in writing to FHAS. Dimensions are in millimeters unless stated otherwise. All levels are in meters above AOD unless stated otherwise. No areas indicated, or areas calculated from this drawing should be used for valuation purposes or as the basis for development contracts. © Finley Harrison Architectural Service Ltd © - All rights reserved