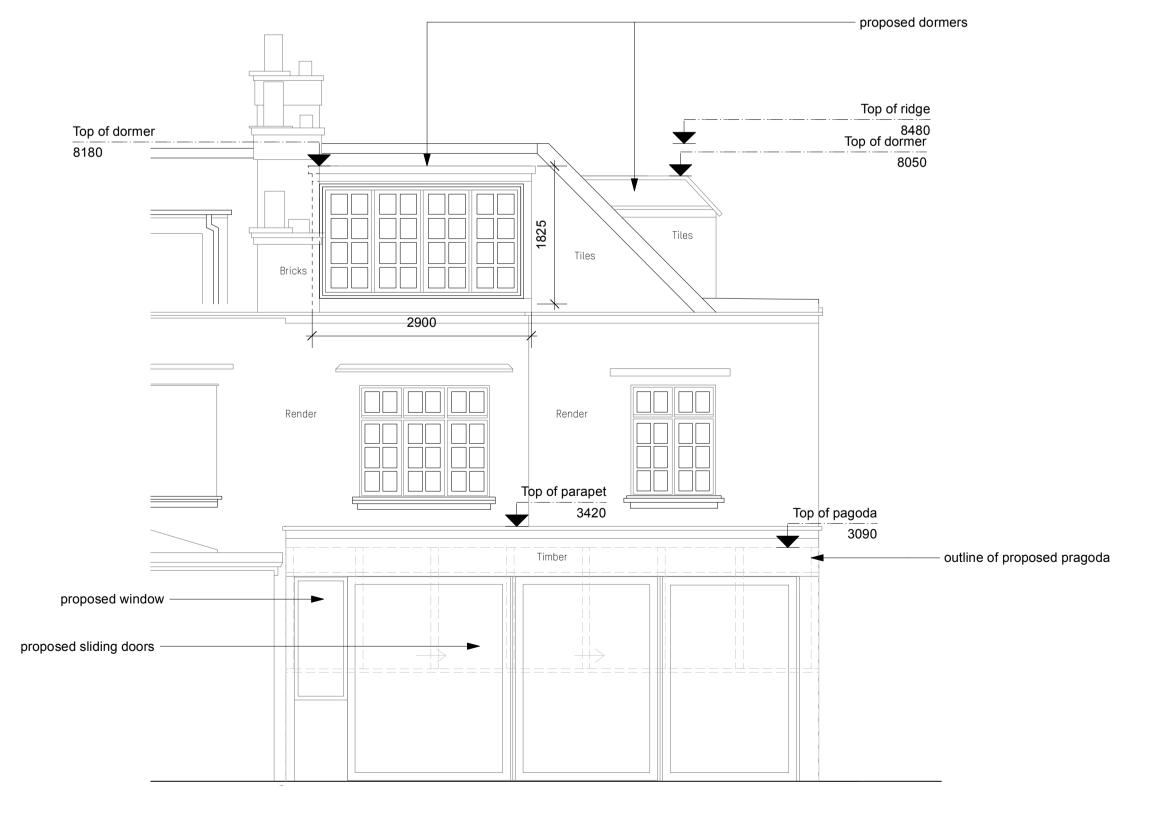

Existing Front Elevation
P-300 Scale: 1:50

Existing Rear Elevation
P-300 Scale: 1:50

| A.    | 05/08/21 | initials<br>MS | Dormer n<br>Bay wind | Side dormer changed to hipped roof Dormer material changed to clay tiles Bay window omitted Rear dormer fenestration changed to match existin |   |   |  |
|-------|----------|----------------|----------------------|-----------------------------------------------------------------------------------------------------------------------------------------------|---|---|--|
| locat | ion      |                |                      |                                                                                                                                               |   |   |  |
|       |          |                |                      |                                                                                                                                               |   |   |  |
|       |          |                |                      |                                                                                                                                               |   |   |  |
|       |          |                |                      |                                                                                                                                               |   |   |  |
|       |          |                |                      |                                                                                                                                               |   |   |  |
| 1     | 1        |                | 2                    | 3                                                                                                                                             | 4 | 5 |  |

31 Makepeace Ave N6 6EL

drawn
MS
date
Aug 21
project number

342

Existing and Proposed Elevations

status Planning

scale @ A1 1:50

drawing number

P-300