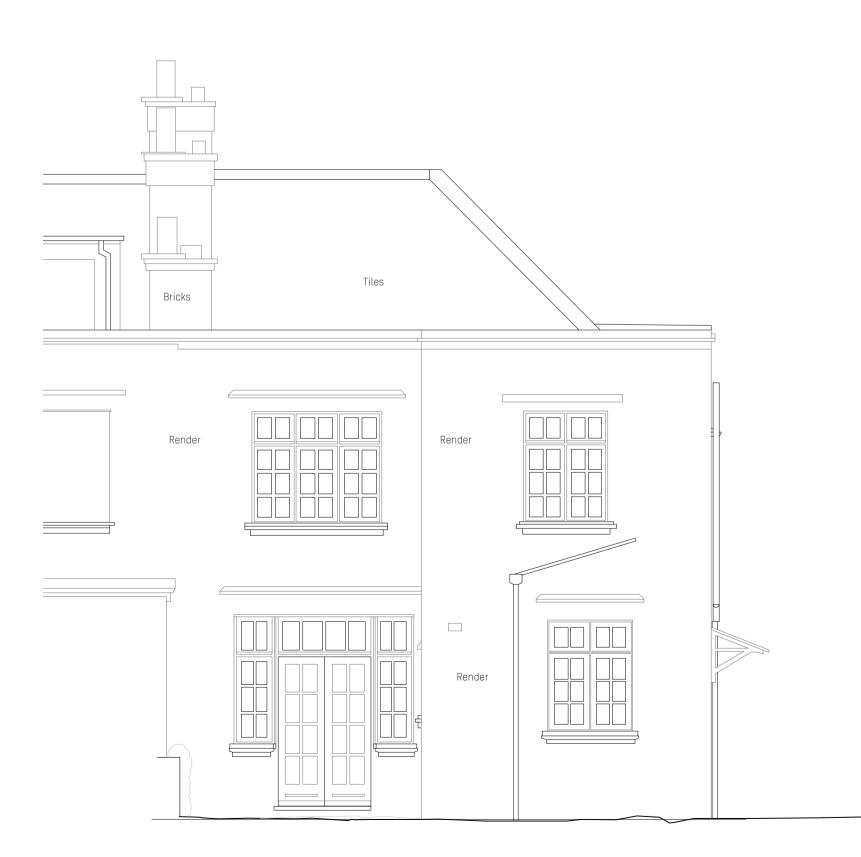

Existing Front Elevation
P-300 Scale: 1:50

Existing Rear Elevation
P-300 Scale: 1:50

| A.    | 05/08/21 | initials<br>MS | Dormer n<br>Bay wind | Side dormer changed to hipped roof Dormer material changed to clay tiles Bay window omitted Rear dormer fenestration changed to match existin |   |   |  |
|-------|----------|----------------|----------------------|-----------------------------------------------------------------------------------------------------------------------------------------------|---|---|--|
| locat | ion      |                |                      |                                                                                                                                               |   |   |  |
|       |          |                |                      |                                                                                                                                               |   |   |  |
|       |          |                |                      |                                                                                                                                               |   |   |  |
|       |          |                |                      |                                                                                                                                               |   |   |  |
|       |          |                |                      |                                                                                                                                               |   |   |  |
| 1     | 1        |                | 2                    | 3                                                                                                                                             | 4 | 5 |  |