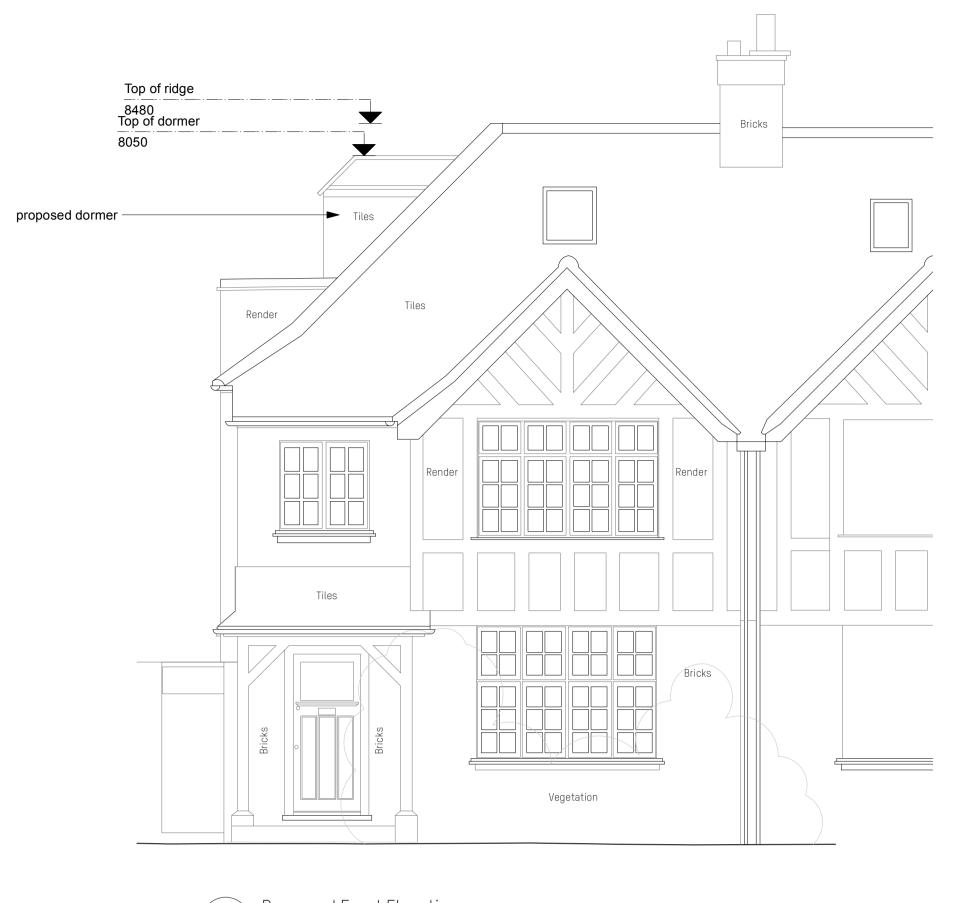

Existing Front Elevation
P-300 Scale: 1:50

Existing Rear Elevation
P-300 Scale: 1:50

| A.    | 05/08/21 | initials<br>MS | Dormer n<br>Bay wind | Side dormer changed to hipped roof Dormer material changed to clay tiles Bay window omitted Rear dormer fenestration changed to match existin |   |   |  |
|-------|----------|----------------|----------------------|-----------------------------------------------------------------------------------------------------------------------------------------------|---|---|--|
| locat | ion      |                |                      |                                                                                                                                               |   |   |  |
|       |          |                |                      |                                                                                                                                               |   |   |  |
|       |          |                |                      |                                                                                                                                               |   |   |  |
|       |          |                |                      |                                                                                                                                               |   |   |  |
|       |          |                |                      |                                                                                                                                               |   |   |  |
| 1     | 1        |                | 2                    | 3                                                                                                                                             | 4 | 5 |  |