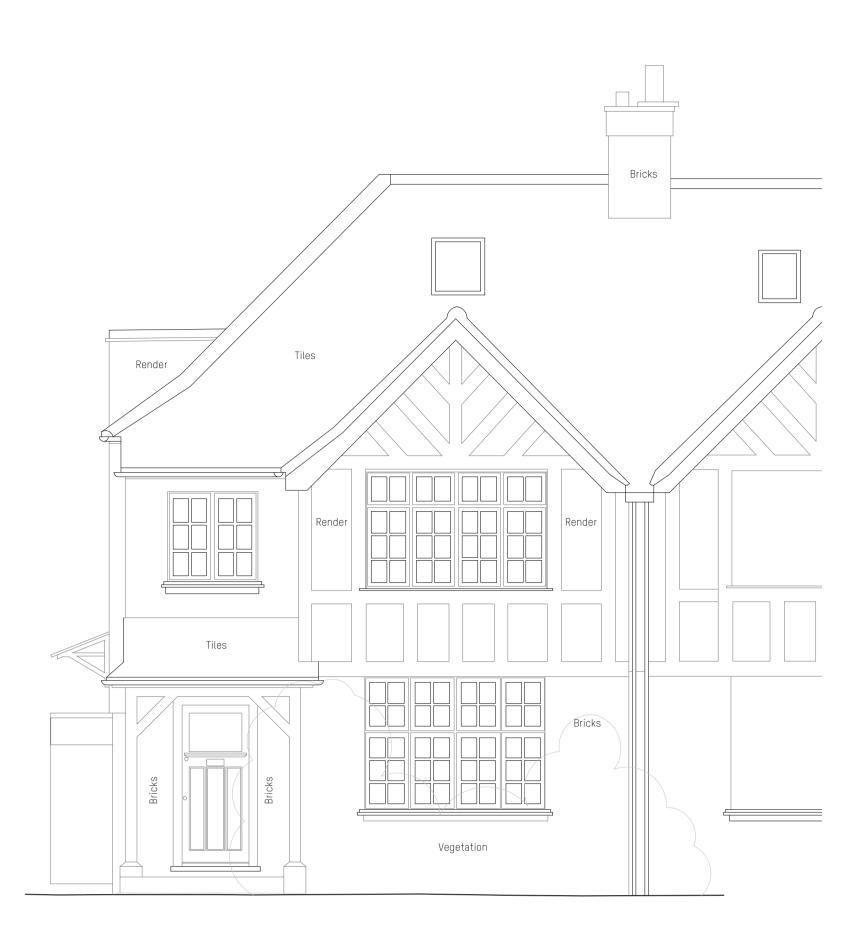

Existing Front Elevation
P-300 Scale: 1:50

Existing Rear Elevation
P-300 Scale: 1:50

| A.    | 05/08/21 | initials<br>MS | Dormer n<br>Bay wind | Side dormer changed to hipped roof Dormer material changed to clay tiles Bay window omitted Rear dormer fenestration changed to match existin |   |   |  |
|-------|----------|----------------|----------------------|-----------------------------------------------------------------------------------------------------------------------------------------------|---|---|--|
| locat | ion      |                |                      |                                                                                                                                               |   |   |  |
|       |          |                |                      |                                                                                                                                               |   |   |  |
|       |          |                |                      |                                                                                                                                               |   |   |  |
|       |          |                |                      |                                                                                                                                               |   |   |  |
|       |          |                |                      |                                                                                                                                               |   |   |  |
| 1     | 1        |                | 2                    | 3                                                                                                                                             | 4 | 5 |  |