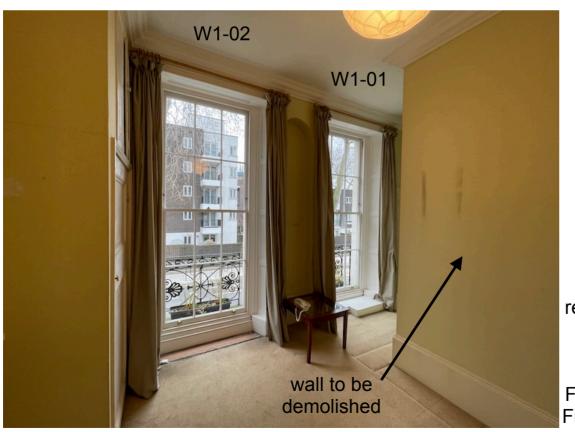

#### ELEVATION of BASEMENT ENTRANCE to FRONT LIGHT WELL

PROPOSALS block up WB-02 to form blind window and stucco to match existing to provide location for new boiler flue

BEDROOM 2F-02

PROPOSED ALTERATIONS remove wash hand basin unit radiator positions re-located to under W2-01 & W2-02 please refer to drawing Second Floor Plan as Existing: A3-05 Second Floor Plans as Proposed: A3-15