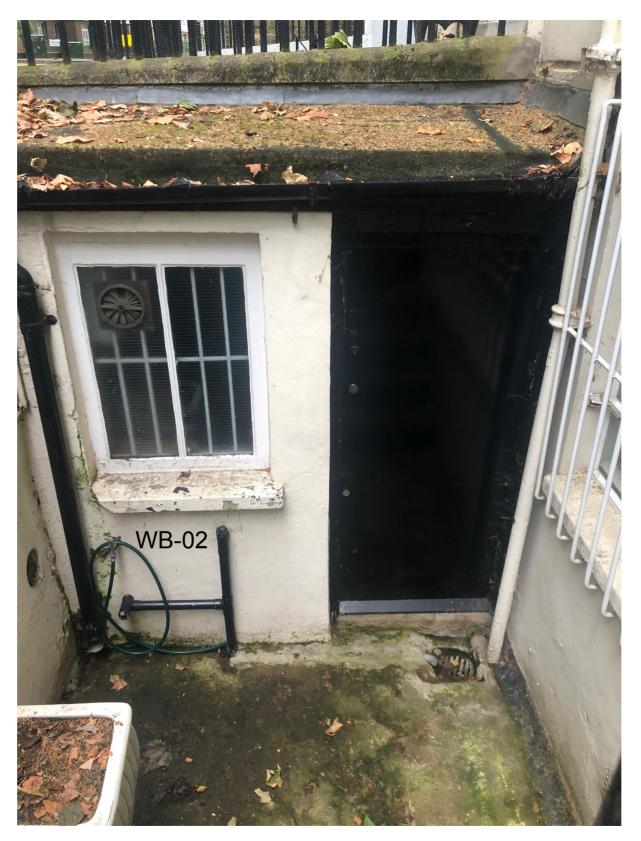

#### ELEVATION of BASEMENT ENTRANCE to FRONT LIGHT WELL

PROPOSALS block up WB-02 to form blind window and stucco to match existing to provide location for new boiler flue

BEDROOM 2F-02

PROPOSED ALTERATIONS remove wash hand basin unit radiator positions re-located to under W2-01 & W2-02 please refer to drawing Second Floor Plan as Existing: A3-05 Second Floor Plans as Proposed: A3-15