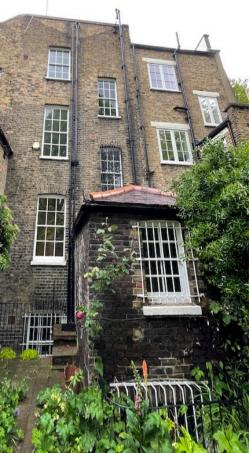

# FRONT ELEVATION to Sidmouth Street

PROPOSALS remove all existing cast iron pipework from front elevation please refer to drawing A3-16: Elevations as Proposed FRONT ELEVATION in context REAR ELEVATION to private garden & St George'sGardens

> PROPOSALS remove existing wvp and install new cast iron svp to serve new Bathroom 1F-03 install new air bricks to serve bathroom extracts from new bathroom 1F-03 and existing Bathroom BF-06