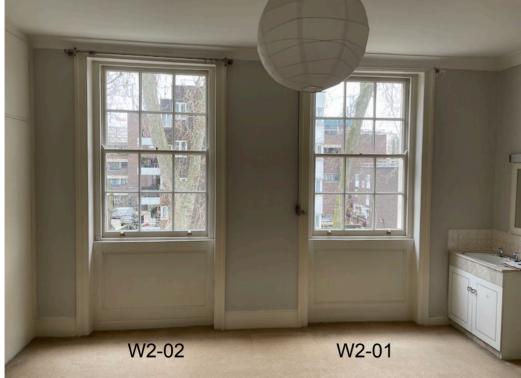

#### ELEVATION of BASEMENT ENTRANCE to FRONT LIGHT WELL

PROPOSALS block up WB-02 to form blind window and stucco to match existing to provide location for new boiler flue

BEDROOM 2F-02

PROPOSED ALTERATIONS remove wash hand basin unit radiator positions re-located to under W2-01 & W2-02 please refer to drawing Second Floor Plan as Existing: A3-05 Second Floor Plans as Proposed: A3-15