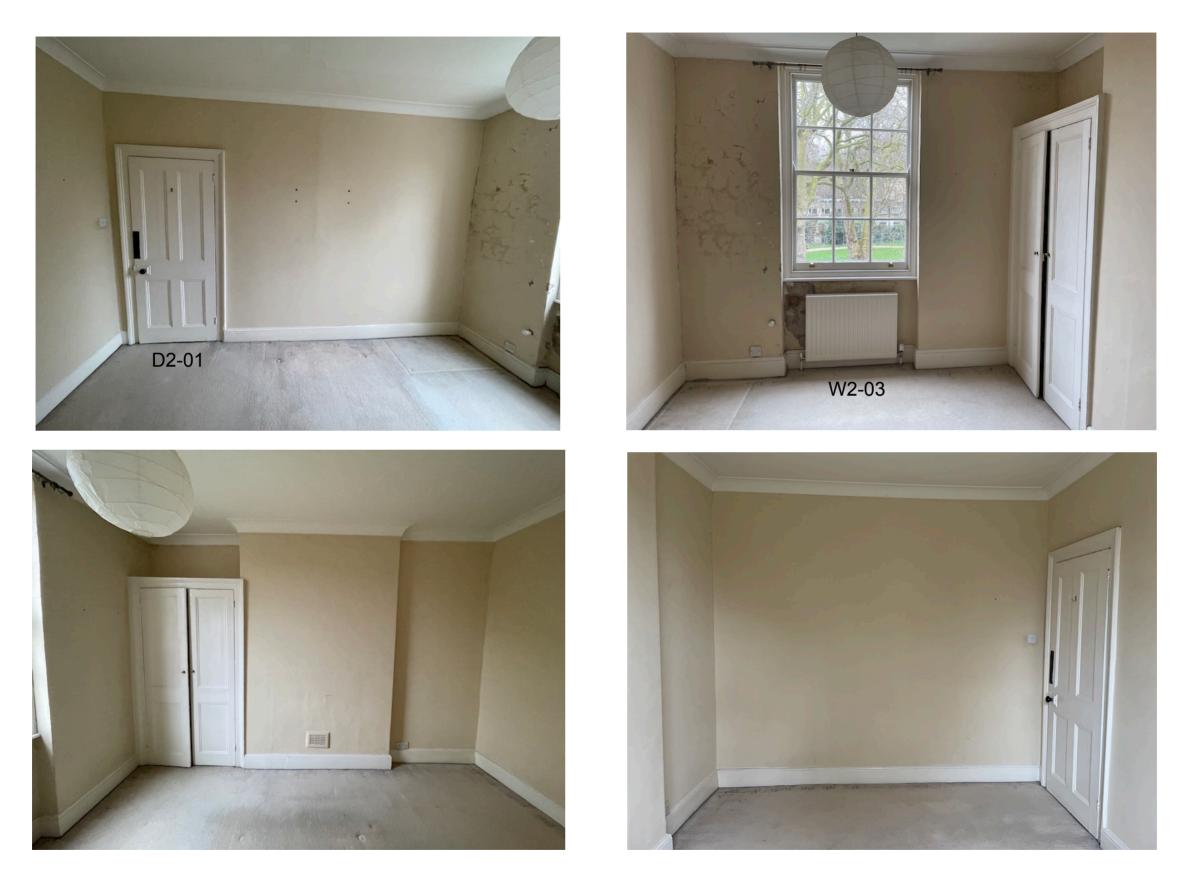

**EXISTING BEDROOM 1F-03** 

PROPOSED ALTERATIONS existing sink & tiling to be removed and room converted to NEW BATHROOM 1F-03 please refer to drawings: First Floor Plans as Existing: A3-04 / First Floor Plans as Proposed: A3-14 / Bathroom 1F-03 as Proposed: A1-17