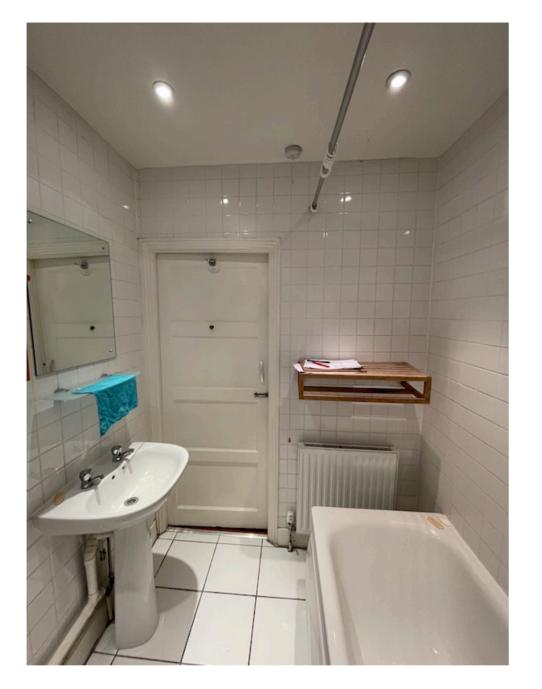

**EXISTING BEDROOM 1F-03** 

PROPOSED ALTERATIONS existing sink & tiling to be removed and room converted to NEW BATHROOM 1F-03 please refer to drawings: First Floor Plans as Existing: A3-04 / First Floor Plans as Proposed: A3-14 / Bathroom 1F-03 as Proposed: A1-17