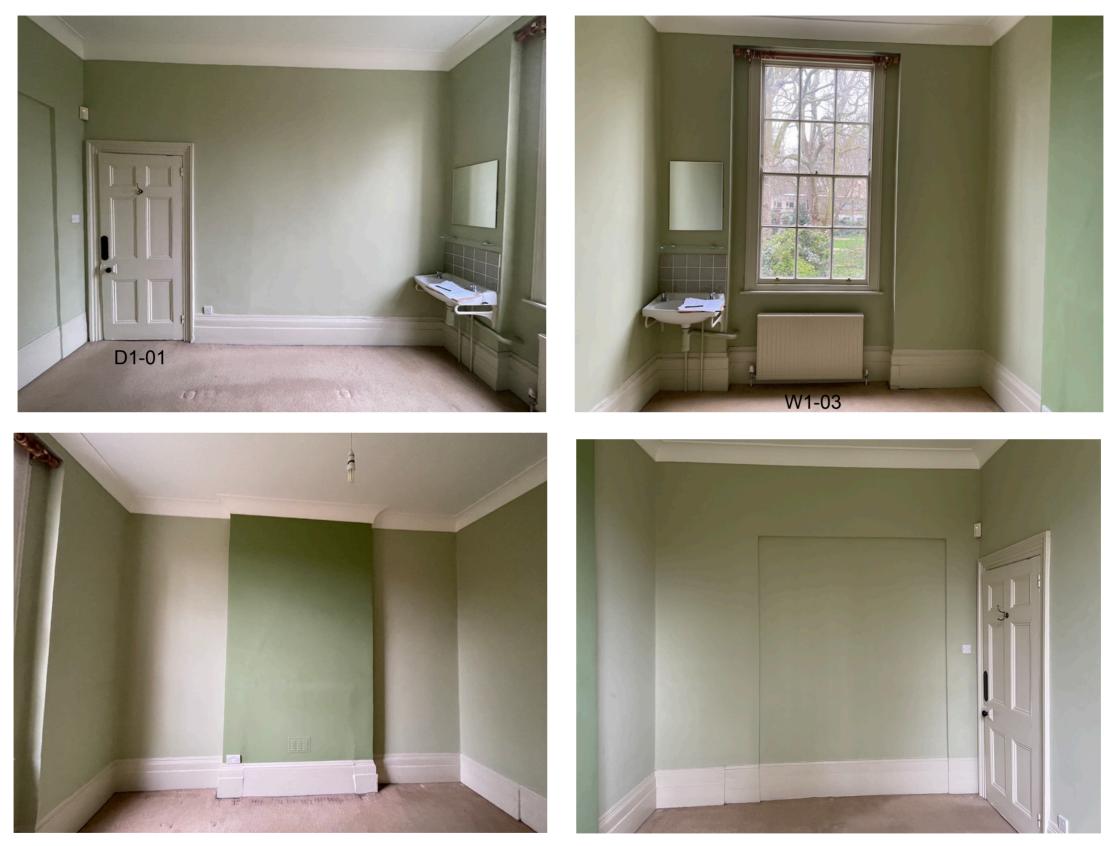

#### EXISTING STUDY 1F-02

PROPOSED ALTERATIONS demolish walls forming existing Bathroom 1F-04 to restore 1F-02 as a single space to serve as a Bedroom

radiator position re-located existing cornice & skirting to be retained with new to match existing patched in where required

please refer to drawings First Floor Plans as Existing: A3-04 First Floor Plan as Proposed: A3-14

# walls to be demolished

**EXISTING BATHROOM 1F-04** 

PROPOSED ALTERATIONS to be demolished in its entirety to enable re-instatement of new Bedroom 1F-02 as a single space

please refer to drawings: First Floor Plan as Existing: A3-04 First Floor Plan as Proposed: A3-14