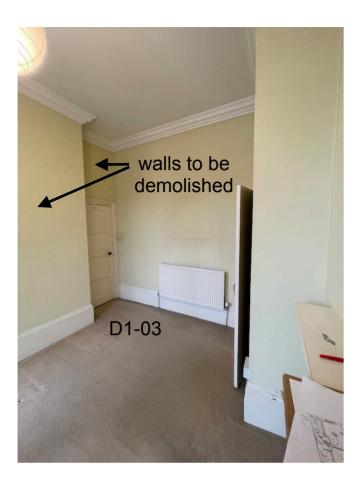

#### EXISTING STUDY 1F-02

PROPOSED ALTERATIONS demolish walls forming existing Bathroom 1F-04 to restore 1F-02 as a single space to serve as a Bedroom

radiator position re-located existing cornice & skirting to be retained with new to match existing patched in where required

please refer to drawings First Floor Plans as Existing: A3-04 First Floor Plan as Proposed: A3-14

# walls to be demolished

**EXISTING BATHROOM 1F-04** 

PROPOSED ALTERATIONS to be demolished in its entirety to enable re-instatement of new Bedroom 1F-02 as a single space

please refer to drawings: First Floor Plan as Existing: A3-04 First Floor Plan as Proposed: A3-14