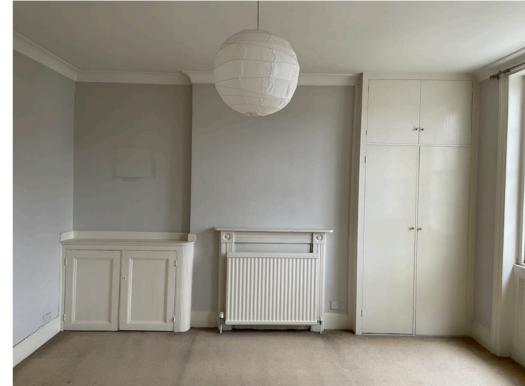

#### ELEVATION of BASEMENT ENTRANCE to FRONT LIGHT WELL

PROPOSALS block up WB-02 to form blind window and stucco to match existing to provide location for new boiler flue

BEDROOM 2F-02

PROPOSED ALTERATIONS remove wash hand basin unit radiator positions re-located to under W2-01 & W2-02 please refer to drawing Second Floor Plan as Existing: A3-05 Second Floor Plans as Proposed: A3-15