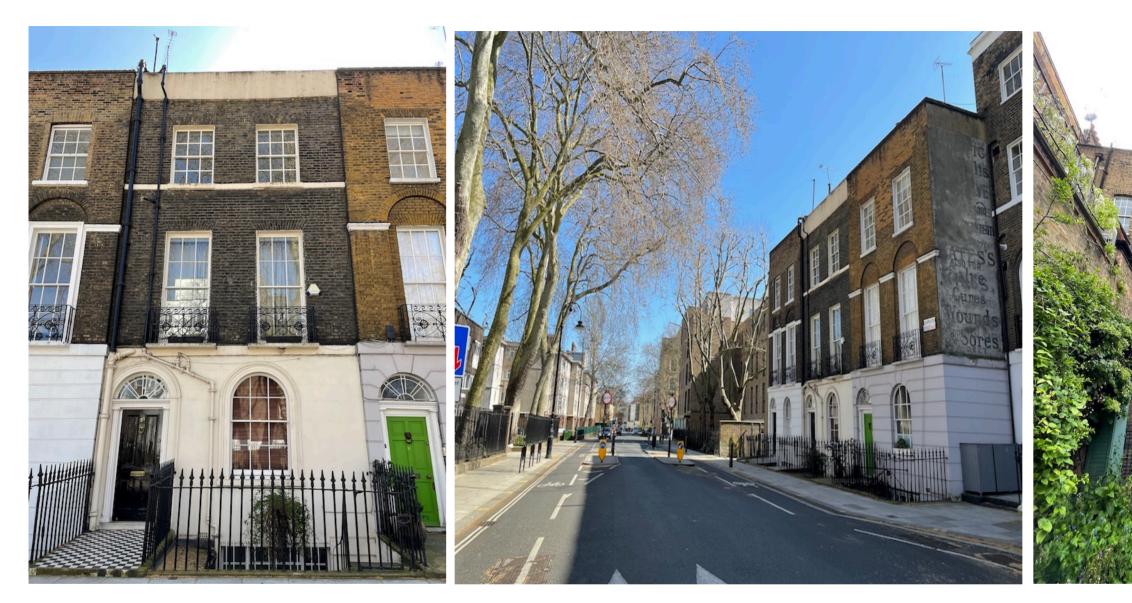

# FRONT ELEVATION to Sidmouth Street

PROPOSALS remove all existing cast iron pipework from front elevation please refer to drawing A3-16: Elevations as Proposed FRONT ELEVATION in context REAR ELEVATION to private garden & St George'sGardens

> PROPOSALS remove existing wvp and install new cast iron svp to serve new Bathroom 1F-03 install new air bricks to serve bathroom extracts from new bathroom 1F-03 and existing Bathroom BF-06