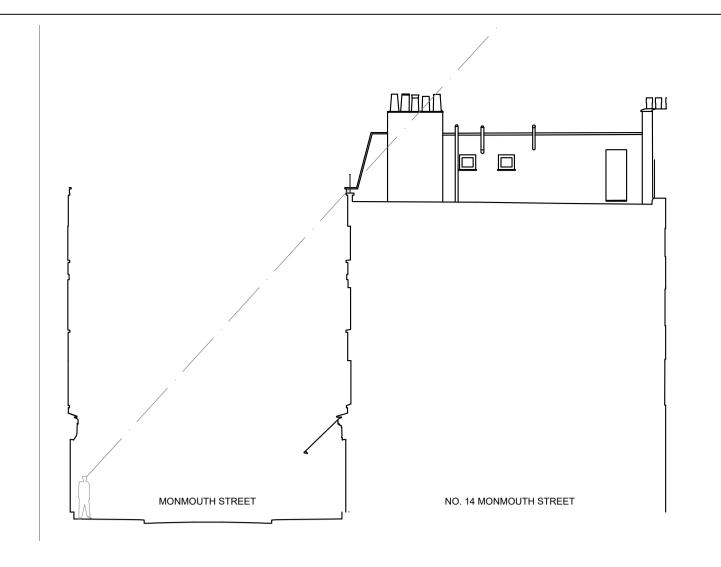

01 SECTION AA - STREET SECTION SCALE: 1:150

O3 SECTION BB
SCALE: 1:50

LANDING 1

ROOFLIGHT DOOR SWING ---

NEW ROOFLIGHT IN — ACCORDANCE WITH LISTED BUILDING CONSENT

> 1:50 1m 0 1m 2m 3m 4m 5m

NEW LIGHTWEIGHT STAIR
 IN ACCORDANCE WITH
 LISTED BUILDING CONSENT