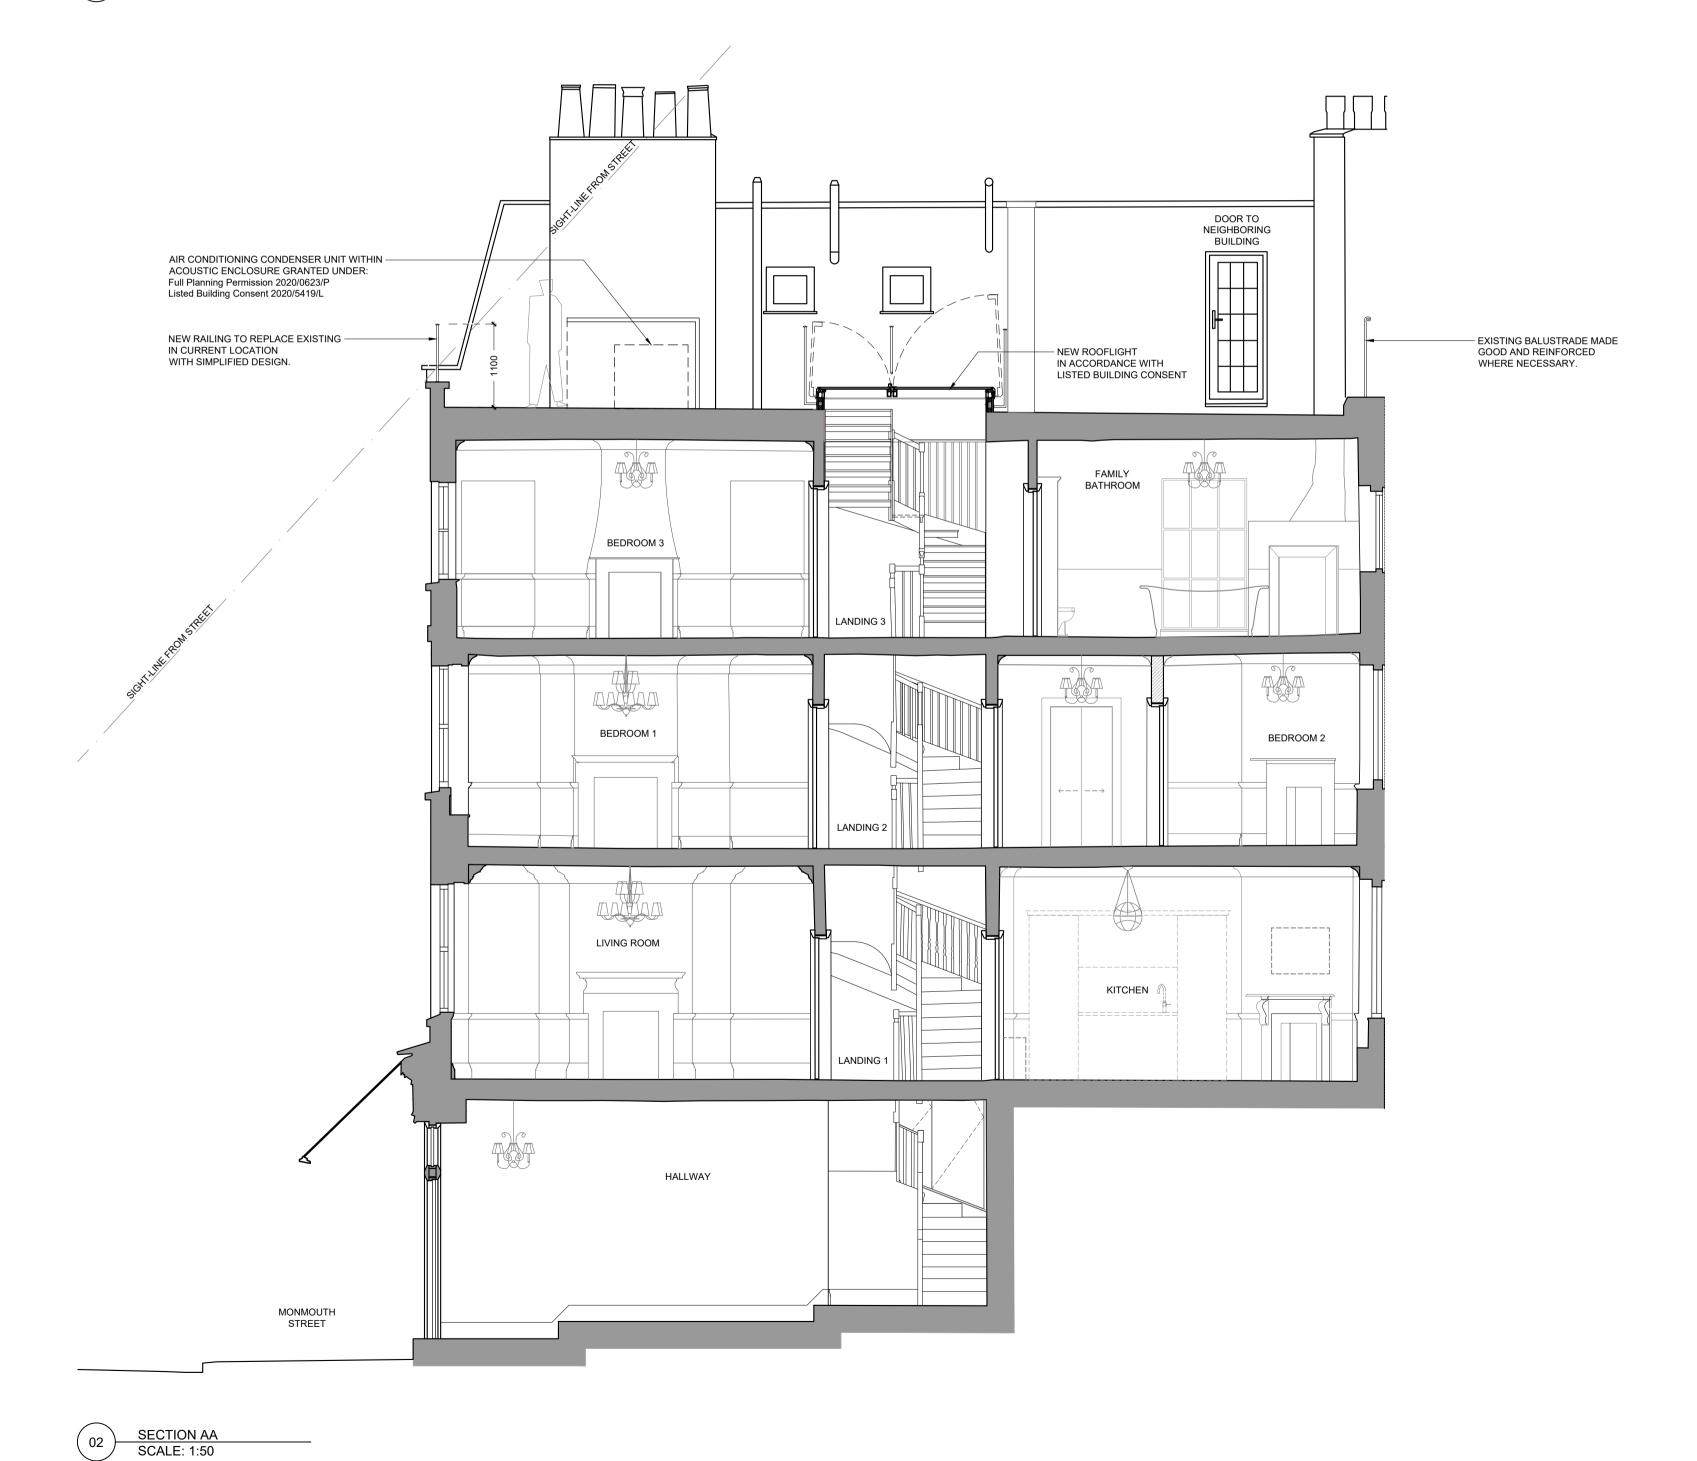

01 SECTION AA - STREET SECTION SCALE: 1:150

O3 SECTION BB
SCALE: 1:50

LANDING 1

ROOFLIGHT DOOR SWING ---

NEW ROOFLIGHT IN — ACCORDANCE WITH LISTED BUILDING CONSENT

> 1:50 1m 0 1m 2m 3m 4m 5m

NEW LIGHTWEIGHT STAIR
 IN ACCORDANCE WITH
 LISTED BUILDING CONSENT