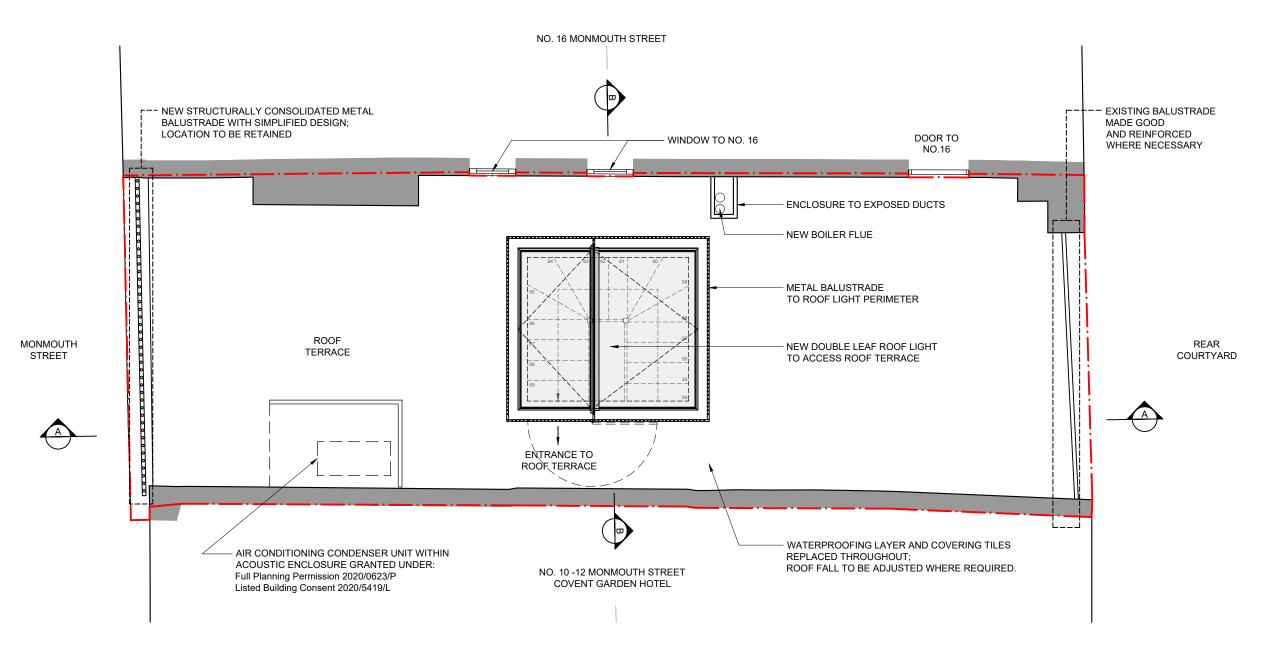

01 ROOF PLAN - PROPOSED SCALE: 1:50

1:50
1:50
1:50
1:50
1m
0 1m
2m
3m
4m
5m

## SOHO HOUSE

DESIGN

201

14 MONMOUTH STREET, WC2H 9HB

PROPOSED ROOF PLAN