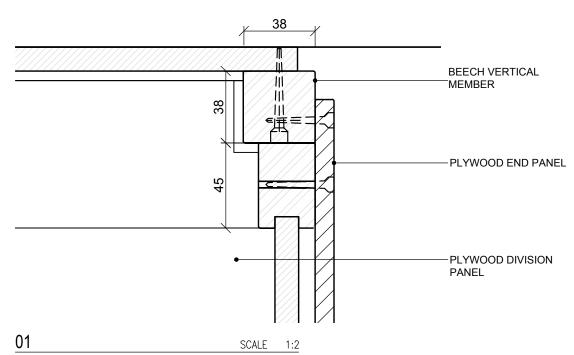

## PLAN DETAIL AT REAR END PANEL OF MODIFIED CUPBOARD

TO BE READ IN CONJUNCTION WITH DRAWING NR. 301 & 402

PLAN DETAIL AT END PANEL OF CUPBOARD AT PART HEIGHT WALL

|  | Drawing Purpose Planning Application & Listed Building Consent                                                                                                                                                                                                                                                                                                                                                                                                                                                                                                  | Location<br>3B Ainsworth Way<br>London<br>NW8 OSR | Description Kitchen Part Wall Cupboard Restoration Detail Lower Unit Plan View |                                                            |                |
|--|-----------------------------------------------------------------------------------------------------------------------------------------------------------------------------------------------------------------------------------------------------------------------------------------------------------------------------------------------------------------------------------------------------------------------------------------------------------------------------------------------------------------------------------------------------------------|---------------------------------------------------|--------------------------------------------------------------------------------|------------------------------------------------------------|----------------|
|  | Do not scale from this drawing. The author of this drawing takes no responsibility for any dimensions obtained by measuring or scaling from this drawing and no reliance may be placed on such dimensions. If no dimension is provided, it is the responsibility of the recipient to ascertain the deminsions specifically from the author or by site measurement. The sizing of ALL structural and service elements must always be checked against the relevant engineers drawings. No reliance should be placed upon sizing information shown on this drawing | Clien†<br>Elizabeth Shearan                       | Scale<br>1:2 @ A3                                                              | Drawing Number<br>2021 506 P1 CUPBOARD RESTORATION DETAILS |                |
|  |                                                                                                                                                                                                                                                                                                                                                                                                                                                                                                                                                                 |                                                   | Date<br>10.04.2021                                                             | Revision Date<br>10.04.2021                                | Revision<br>P1 |