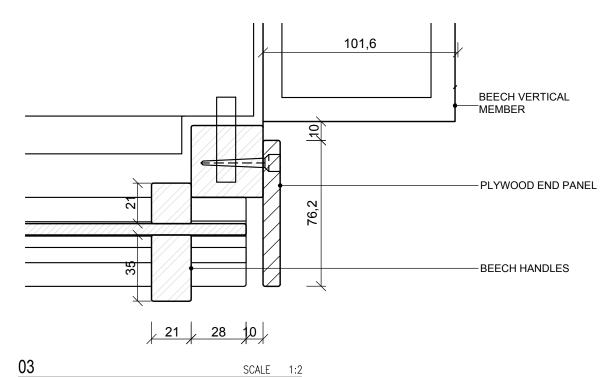

## PLAN DETAIL AT REAR END PANEL OF MODIFIED CUPBOARD

TO BE READ IN CONJUNCTION WITH DRAWING NR. 301 & 402

PLAN DETAIL AT END PANEL OF CUPBOARD AT PART HEIGHT WALL

|  | Drawing Purpose Planning Application & Listed Building Consent                                                                                                                                                                                                                                                                                                                                                                                                                                                                                                  | Location<br>3B Ainsworth Way<br>London<br>NW8 OSR | Description Kitchen Part Wall Cupboard Restoration Detail Lower Unit Plan View |                                                            |                |
|--|-----------------------------------------------------------------------------------------------------------------------------------------------------------------------------------------------------------------------------------------------------------------------------------------------------------------------------------------------------------------------------------------------------------------------------------------------------------------------------------------------------------------------------------------------------------------|---------------------------------------------------|--------------------------------------------------------------------------------|------------------------------------------------------------|----------------|
|  | Do not scale from this drawing. The author of this drawing takes no responsibility for any dimensions obtained by measuring or scaling from this drawing and no reliance may be placed on such dimensions. If no dimension is provided, it is the responsibility of the recipient to ascertain the deminsions specifically from the author or by site measurement. The sizing of ALL structural and service elements must always be checked against the relevant engineers drawings. No reliance should be placed upon sizing information shown on this drawing | Clien†<br>Elizabeth Shearan                       | Scale<br>1:2 @ A3                                                              | Drawing Number<br>2021 506 P1 CUPBOARD RESTORATION DETAILS |                |
|  |                                                                                                                                                                                                                                                                                                                                                                                                                                                                                                                                                                 |                                                   | Date<br>10.04.2021                                                             | Revision Date<br>10.04.2021                                | Revision<br>P1 |