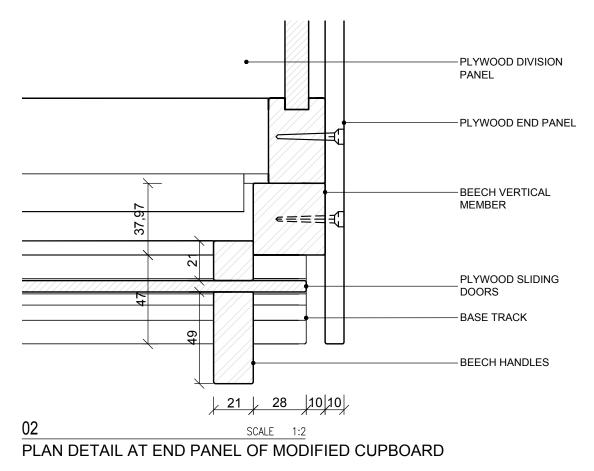

## PLAN DETAIL AT REAR END PANEL OF MODIFIED CUPBOARD

TO BE READ IN CONJUNCTION WITH DRAWING NR. 301 & 402

PLAN DETAIL AT END PANEL OF CUPBOARD AT PART HEIGHT WALL

|  | Drawing Purpose Planning Application & Listed Building Consent                                                                                                                                                                                                                                                                                                                                                                                                                                                                                                  | Location<br>3B Ainsworth Way<br>London<br>NW8 OSR | Description Kitchen Part Wall Cupboard Restoration Detail Lower Unit Plan View |                                                            |                |
|--|-----------------------------------------------------------------------------------------------------------------------------------------------------------------------------------------------------------------------------------------------------------------------------------------------------------------------------------------------------------------------------------------------------------------------------------------------------------------------------------------------------------------------------------------------------------------|---------------------------------------------------|--------------------------------------------------------------------------------|------------------------------------------------------------|----------------|
|  | Do not scale from this drawing. The author of this drawing takes no responsibility for any dimensions obtained by measuring or scaling from this drawing and no reliance may be placed on such dimensions. If no dimension is provided, it is the responsibility of the recipient to ascertain the deminsions specifically from the author or by site measurement. The sizing of ALL structural and service elements must always be checked against the relevant engineers drawings. No reliance should be placed upon sizing information shown on this drawing | Clien†<br>Elizabeth Shearan                       | Scale<br>1:2 @ A3                                                              | Drawing Number<br>2021 506 P1 CUPBOARD RESTORATION DETAILS |                |
|  |                                                                                                                                                                                                                                                                                                                                                                                                                                                                                                                                                                 |                                                   | Date<br>10.04.2021                                                             | Revision Date<br>10.04.2021                                | Revision<br>P1 |