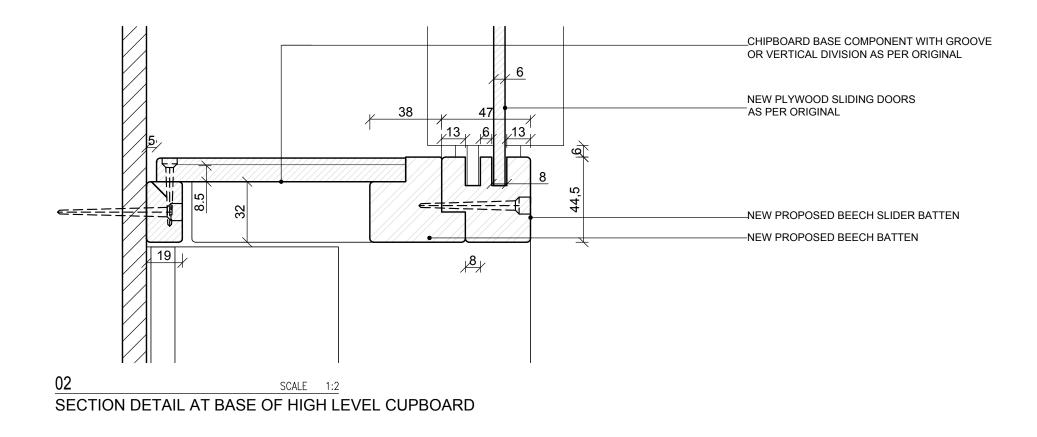

| TO BE READ IN CONJUNCTION WITH DRAWING NR. 301 & 402 | Drawing Purpose Planning Application & Listed Building Consent                                                                                                                                                                                                                                                                                                                                                                                                                                                                                                  | Location<br>3B Ainsworth Way<br>London<br>NW8 OSR | Description Kitchen Part Wall Cupboard Restoration Detail - High Level Cupboard Details |                                                            |                |
|------------------------------------------------------|-----------------------------------------------------------------------------------------------------------------------------------------------------------------------------------------------------------------------------------------------------------------------------------------------------------------------------------------------------------------------------------------------------------------------------------------------------------------------------------------------------------------------------------------------------------------|---------------------------------------------------|-----------------------------------------------------------------------------------------|------------------------------------------------------------|----------------|
|                                                      | Do not scale from this drawing. The author of this drawing takes no responsibility for any dimensions obtained by measuring or scaling from this drawing and no reliance may be placed on such dimensions. If no dimension is provided, it is the responsibility of the recipient to ascertain the deminsions specifically from the author or by site measurement. The sizing of ALL structural and service elements must always be checked against the relevant engineers drawings. No reliance should be placed upon sizing information shown on this drawing | Client<br>Elizabeth Shearan                       | Scale<br>1:2 @ A3                                                                       | Drawing Number<br>2021 504 P1 CUPBOARD RESTORATION DETAILS |                |
|                                                      |                                                                                                                                                                                                                                                                                                                                                                                                                                                                                                                                                                 |                                                   | Date<br>10.04.2021                                                                      | Revision Date<br>10.04.2021                                | Revision<br>P1 |