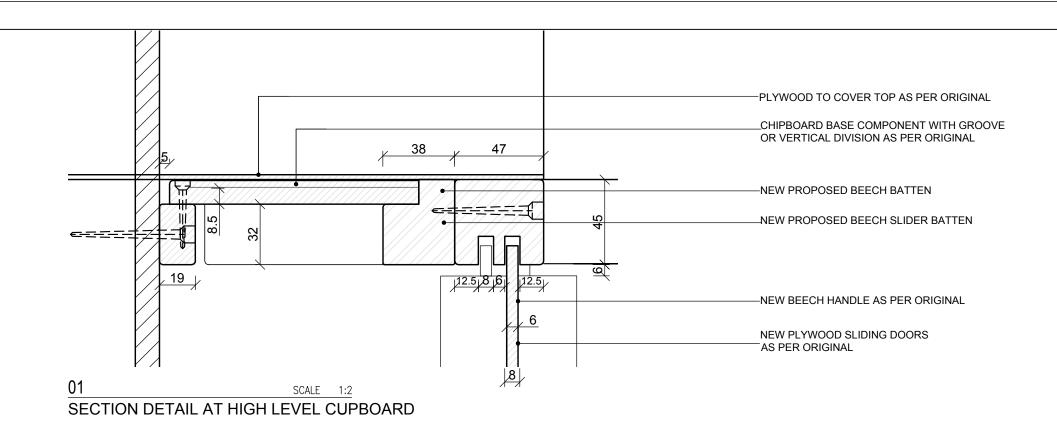

| TO BE READ IN CONJUNCTION WITH DRAWING NR. 301 & 402 | Drawing Purpose Planning Application & Listed Building Consent                                                                                                                                                                                                                                                                                                                                                                                                                                                                                                  | Location<br>3B Ainsworth Way<br>London<br>NW8 OSR | Description Kitchen Part Wall Cupboard Restoration Detail - High Level Cupboard Details |                                                            |                |
|------------------------------------------------------|-----------------------------------------------------------------------------------------------------------------------------------------------------------------------------------------------------------------------------------------------------------------------------------------------------------------------------------------------------------------------------------------------------------------------------------------------------------------------------------------------------------------------------------------------------------------|---------------------------------------------------|-----------------------------------------------------------------------------------------|------------------------------------------------------------|----------------|
|                                                      | Do not scale from this drawing. The author of this drawing takes no responsibility for any dimensions obtained by measuring or scaling from this drawing and no reliance may be placed on such dimensions. If no dimension is provided, it is the responsibility of the recipient to ascertain the deminsions specifically from the author or by site measurement. The sizing of ALL structural and service elements must always be checked against the relevant engineers drawings. No reliance should be placed upon sizing information shown on this drawing | Client<br>Elizabeth Shearan                       | Scale<br>1:2 @ A3                                                                       | Drawing Number<br>2021 504 P1 CUPBOARD RESTORATION DETAILS |                |
|                                                      |                                                                                                                                                                                                                                                                                                                                                                                                                                                                                                                                                                 |                                                   | Date<br>10.04.2021                                                                      | Revision Date<br>10.04.2021                                | Revision<br>P1 |