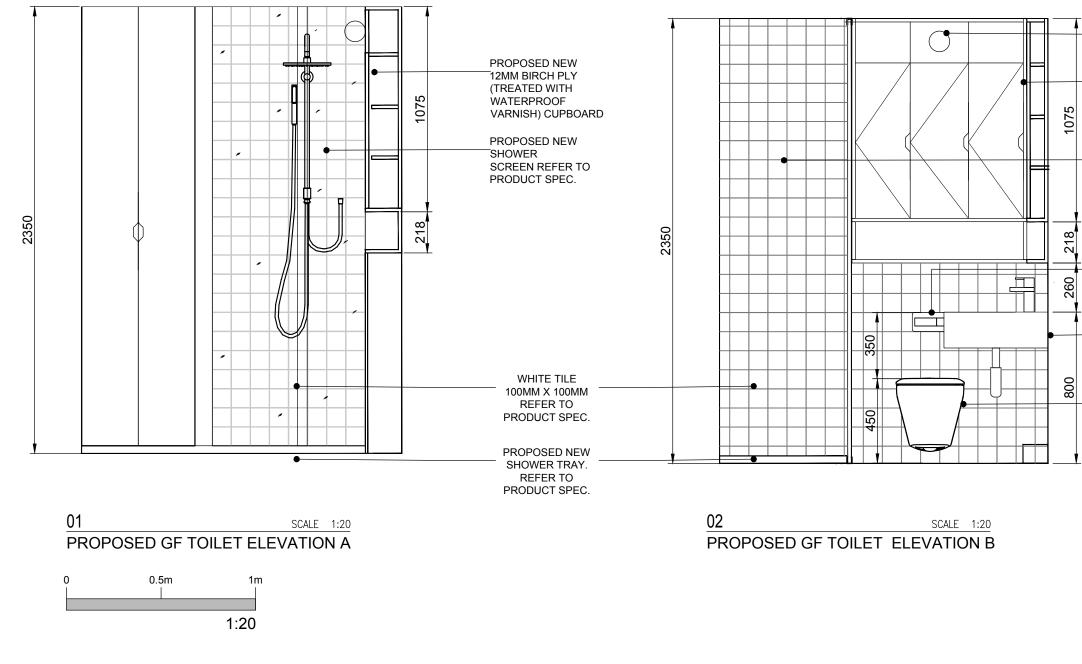

| 1    | PROPOSED NEW WALL LIGHT<br>REFER TO PRODUCT SPEC.                                 |
|------|-----------------------------------------------------------------------------------|
| 1075 | PROPOSED NEW<br>12MMBIRCH PLY<br>(TREATED WITH<br>WATERPROOF<br>VARNISH) CUPBOARD |
|      | PROPOSED NEW<br>SHOWER<br>REFER TO<br>PRODUCT SPEC                                |
| 218  |                                                                                   |
| 260  | F PROPOSED NEW<br>PUSH PLATE<br>REFER TO<br>PRODUCT SPEC.                         |
|      | PROPOSED 400MM<br>X 550MM MODERN<br>SINK REFER TO<br>PRODUCT SPEC.                |
| 800  | PROPOSED NEW<br>MODERN TOILET<br>REFER TO<br>PRODUCT SPEC.                        |
|      | L                                                                                 |