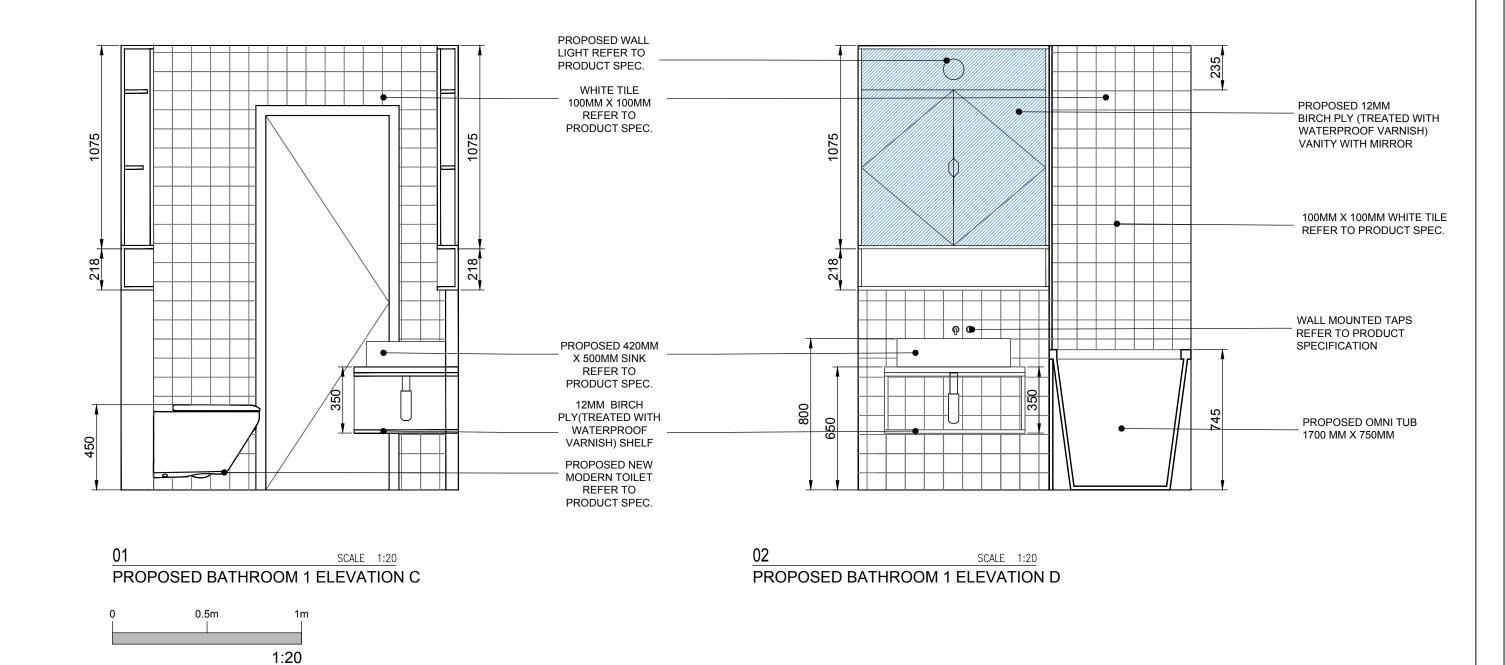

|  | Drawing Purpose Planning Application & Listed Building Consent               | Location<br>3B Ainsworth Way<br>London<br>NW8 OSR | Description Proposed First Floor Bathroom Elevations C & D |                                                              |                |  |
|--|------------------------------------------------------------------------------|---------------------------------------------------|------------------------------------------------------------|--------------------------------------------------------------|----------------|--|
|  | for any dimensions obtained by measuring or scaling from this drawing and no |                                                   | Scale<br>1:20 @ A3                                         | Drawing Number<br>2021 403 2 P1-PROPOSED FF BATHROOM ELEV. 2 |                |  |
|  |                                                                              |                                                   | Date<br>10.04.2021                                         | Revision Date<br>10.04.2021                                  | Revision<br>P2 |  |