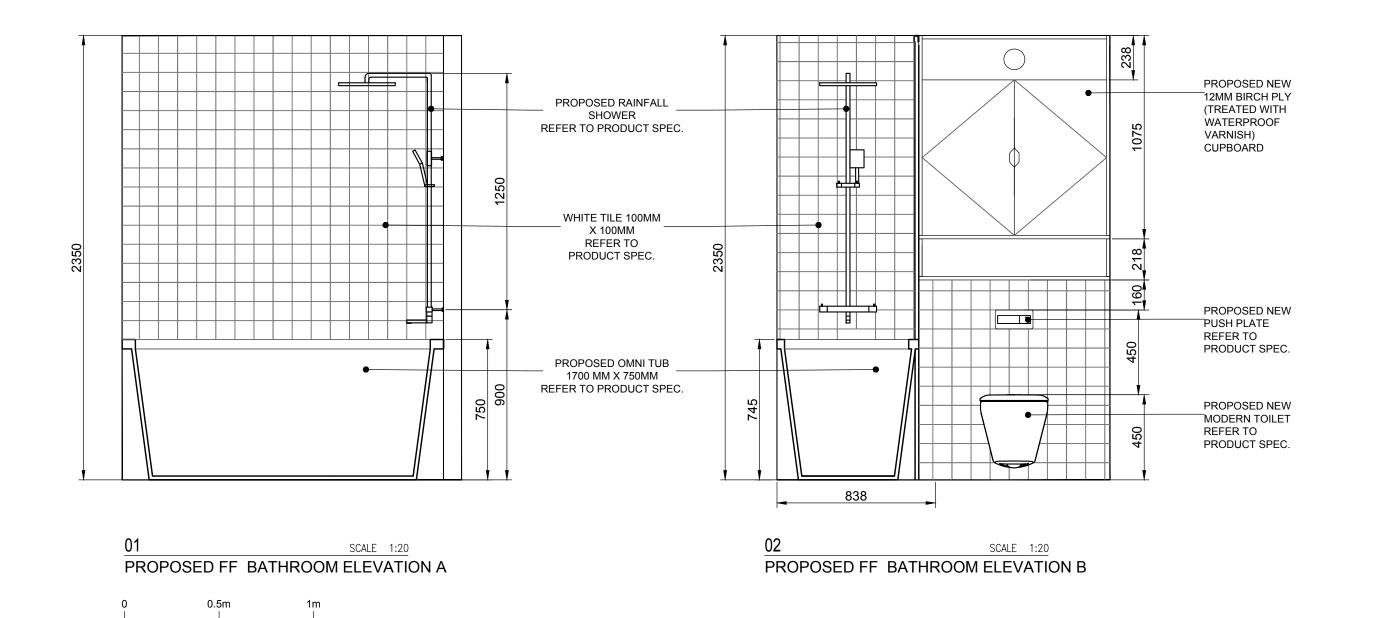

|  | Drawing Purpose Planning Application & Listed Building Consent                                                                                                                                                                                                                                                                                                                                                                                                                                                                                                  | Location<br>3B Ainsworth Way<br>London<br>NW8 OSR | Description Proposed First Floor Bathroom Elevations A & B |                                                              |                |
|--|-----------------------------------------------------------------------------------------------------------------------------------------------------------------------------------------------------------------------------------------------------------------------------------------------------------------------------------------------------------------------------------------------------------------------------------------------------------------------------------------------------------------------------------------------------------------|---------------------------------------------------|------------------------------------------------------------|--------------------------------------------------------------|----------------|
|  | Do not scale from this drawing. The author of this drawing takes no responsibility for any dimensions obtained by measuring or scaling from this drawing and no reliance may be placed on such dimensions. If no dimension is provided, it is the responsibility of the recipient to ascertain the deminsions specifically from the author or by site measurement. The sizing of ALL structural and service elements must always be checked against the relevant engineers drawings. No reliance should be placed upon sizing information shown on this drawing | Client<br>Elizabeth Shearan                       | Scale<br>1:20 @ A3                                         | Drawing Number<br>2021 403 1 P1 PROPOSED FF BATHROOM ELEV. 1 |                |
|  |                                                                                                                                                                                                                                                                                                                                                                                                                                                                                                                                                                 |                                                   | Date<br>10.04.2021                                         | Revision Date<br>10.04.2021                                  | Revision<br>P2 |