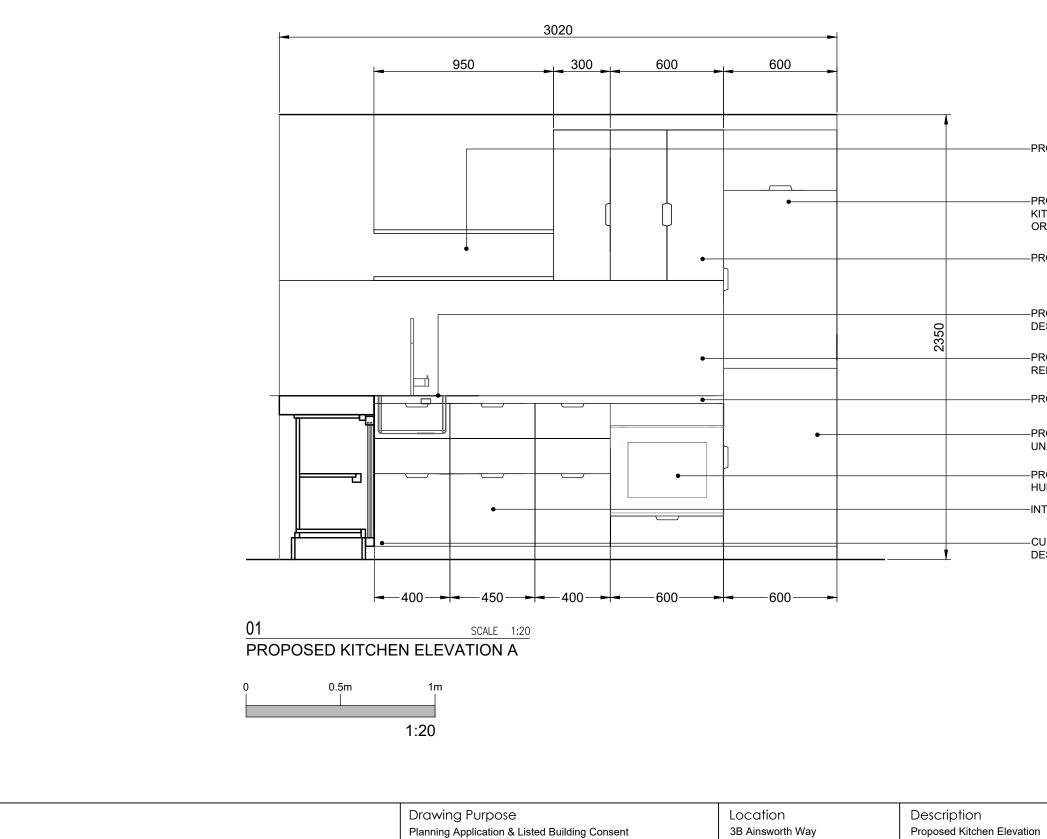

| Planning Application & Listed Building Consent                                                                                                                                                                                                                                                                                                                                                                                                                                                                                                                                    | 3B Ainsworth Way<br>London<br>NW8 OSR | Proposed Kitchen Elevation |                                                            |
|-----------------------------------------------------------------------------------------------------------------------------------------------------------------------------------------------------------------------------------------------------------------------------------------------------------------------------------------------------------------------------------------------------------------------------------------------------------------------------------------------------------------------------------------------------------------------------------|---------------------------------------|----------------------------|------------------------------------------------------------|
| Do not scale from this drawing. The author of this drawing takes no responsibility<br>for any dimensions obtained by measuring or scaling from this drawing and no<br>reliance may be placed on such dimensions. If no dimension is provided, it is the<br>responsibility of the recipient to ascertain the deminsions specifically from the<br>author or by site measurement. The sizing of ALL structural and service elements<br>must always be checked against the relevant engineers drawings. No reliance<br>should be placed upon sizing information shown on this drawing | Clien†<br>Elizabeth Shearan           | Scale<br>1:20 @ A3         | Drawing Number<br>2021- 401- P1 PROPOSED KITCHEN ELEVATION |
|                                                                                                                                                                                                                                                                                                                                                                                                                                                                                                                                                                                   |                                       | Date<br>10.04.2021         | Revision DateRevision12.05.2021P2                          |

| -PROPOSED PLYWOOD SHELF                                                                     |
|---------------------------------------------------------------------------------------------|
| <br>-PROPOSED 18MM PLYWOOD<br>KITCHEN TO POSITIVELY CONTRIBUTE TO<br>ORIGINAL DESIGN INTENT |
| -PROPOSED OVERHEAD KITCHEN CABINETS                                                         |
| <br>-PROPOSED SINK TO FIT WITH MODERN<br>DESIGN                                             |
| -PROPOSED ACRYLIC SPLASHBACK<br>REFER TO PRODUCT SPEC.                                      |
| <br>-PROPOSED DEKTON COUNTERTOP                                                             |
| <br>-PROPOSED INTEGRATED FRIDGE/FREEZER<br>UNIT TO COMPLY MODERN LIVING STANDARDS           |
| -PROPOSED INTEGRATED OVEN AND INDUCTION<br>HUB                                              |
| <br>-INTEGRATED DISHWASHER                                                                  |
| <br>-CUPBOARD TO BE REINSTATED TO ORIGINAL<br>DESIGN AS PER NEAVE BROWN                     |
|                                                                                             |
|                                                                                             |
|                                                                                             |