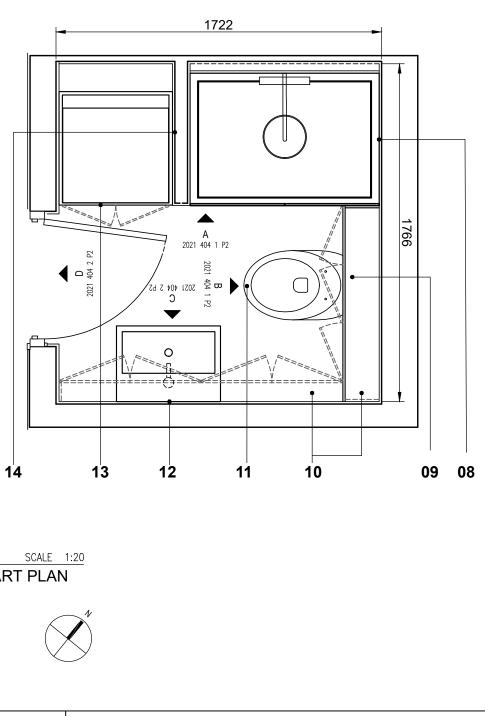

01

SCALE 1:20

PROPOSED BATHROOM FF PART PLAN

1m

1:20

0.5m

- PROPOSED 1000MM X 750MM SHOWER 80 WITH GLASSSLIDING SCREEN TO IMPROVE ACCESSIBILITY WITHIN MAIN BATHROOM DESIGN TO FIT WITH MODERN AESTHETIC REFER TO PRODUCT SPEC.
- PROPOSED OVERHEAD VANITY IN 09 12MM BIRCH PLY (TREATED WITH WATERPROOF VARNISH) TO UPGRADE STORAGE REQUIREMENTS IN LINE WITH MODERN STANDARDS
- 10 PROPOSED OVERHEAD VANITY IN 12MM BIRCH PLY (TREATED WITH WATERPROOF VARNISH) TO UPGRADE STORAGE REQUIREMENTS IN GUIDE WITH MODERN STANDARDS
- 11 PROPOSED 365MM X 535MM WALL MOUNTED WC PAN YO FIT WITH MODERN AESTHETIC REFER TO PRODUCT SPEC.
- 12 PROPOSED 400MM X 550MM CONTEMPORARY SINK TO FIT WITH MODERN AESTHETIC REFER TO PRODUCT SPEC.
- 13 NEW FULL HEIGHT STORAGE UNIT WITH INTEGRATED WASHER/DRYER TO COMPLY WITH MODERN LIVING STANDARD REQUIREMENTS
- 14 NEW NIB WALL NECESSARY FOR PROPOSED LAYOUT