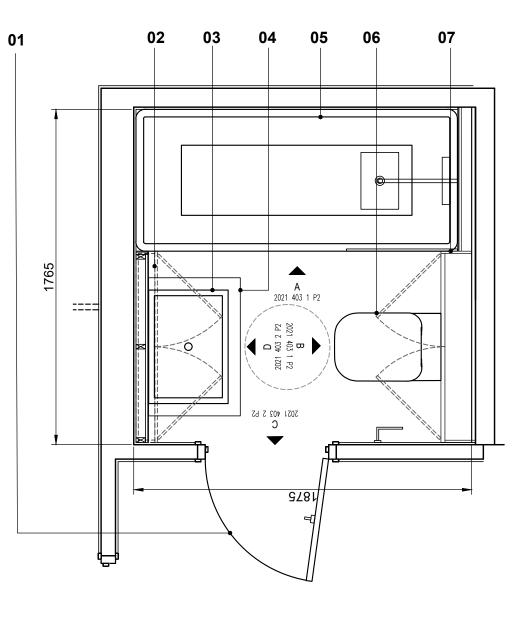

## 01 NEW SWING DOOR TO BE INSTALLED IN OPENING WHERE SLIDER HAS BEEN PREVIOUSLY REMOVED. SWING DOOR WILL IMPROVE MOISTURE CONTAINMENT WITHIN BATHROOM

- 02 PROPOSED OVERHEAD VANITY IN 12MM BIRCH PLY (TREATED WITH WATERPROOF VARNISH) TO UPGRADE STORAGE REQUIREMENTS IN GUIDE WITH MODERN STANDARDS
- 03 PROPOSED 420MM X 600MM CONTEMPORARY SINK TO FIT WITH MODERN AESTHETIC REFER TO PRODUCT SPEC.
- 04 NEW DEKTON COUNTERTOP TO FIT WITH MODERN AESTHETIC REFER TO PRODUCT SPEC.
- 05 PROPOSED 1700MM X 750MM BATHTUB. REFER TO PRODUCT SPEC.
- 06 PROPOSED 365MM X 535MM WALL MOUNTED WC PAN YO FIT WITH MODERN AESTHETIC REFER TO PRODUCT SPEC.
- 07 PROPOSED OVERHEAD VANITY IN 12MM BIRCH PLY (TREATED WITH WATERPROOF VARNISH) TO UPGRADE STORAGE REQUIREMENTS IN GUIDE WITH MODERN STANDARDS

01

SCALE 1:20

PROPOSED BATHROOM FF PART PLAN

1m

1:20

0.5m

- PROPOSED 1000MM X 750MM SHOWER 80 WITH GLASSSLIDING SCREEN TO IMPROVE ACCESSIBILITY WITHIN MAIN BATHROOM DESIGN TO FIT WITH MODERN AESTHETIC REFER TO PRODUCT SPEC.
- PROPOSED OVERHEAD VANITY IN 09 12MM BIRCH PLY (TREATED WITH WATERPROOF VARNISH) TO UPGRADE STORAGE REQUIREMENTS IN LINE WITH MODERN STANDARDS
- 10 PROPOSED OVERHEAD VANITY IN 12MM BIRCH PLY (TREATED WITH WATERPROOF VARNISH) TO UPGRADE STORAGE REQUIREMENTS IN GUIDE WITH MODERN STANDARDS
- 11 PROPOSED 365MM X 535MM WALL MOUNTED WC PAN YO FIT WITH MODERN AESTHETIC REFER TO PRODUCT SPEC.
- 12 PROPOSED 400MM X 550MM CONTEMPORARY SINK TO FIT WITH MODERN AESTHETIC REFER TO PRODUCT SPEC.
- 13 NEW FULL HEIGHT STORAGE UNIT WITH INTEGRATED WASHER/DRYER TO COMPLY WITH MODERN LIVING STANDARD REQUIREMENTS
- 14 NEW NIB WALL NECESSARY FOR PROPOSED LAYOUT