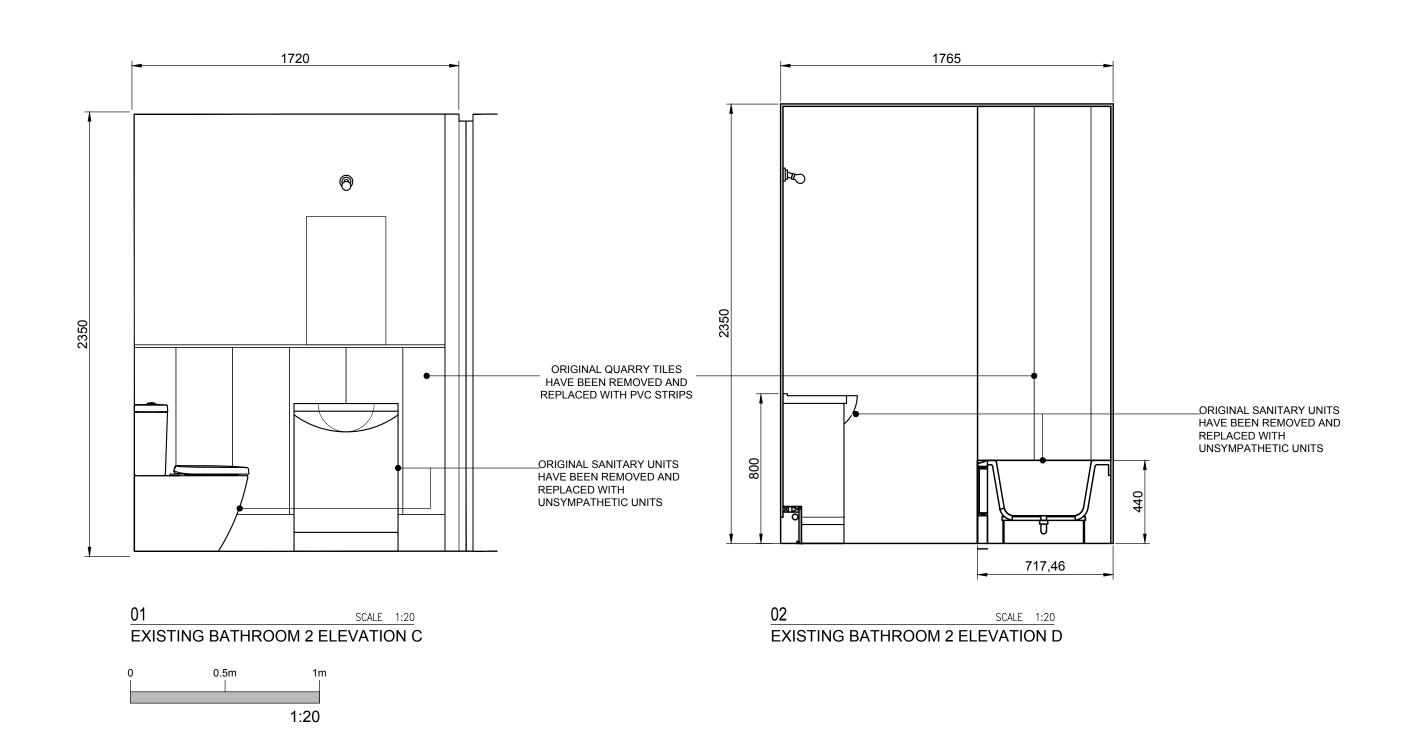

|  | Drawing Purpose Planning Application & Listed Building Consent                                                                                                                                                                                                                                                                                                                                                                                                                                                                                                  | Location<br>3B Ainsworth Way<br>London<br>NW8 OSR | Description Existing GF Bathroom Elevations 2/2 |                                                                  |                |
|--|-----------------------------------------------------------------------------------------------------------------------------------------------------------------------------------------------------------------------------------------------------------------------------------------------------------------------------------------------------------------------------------------------------------------------------------------------------------------------------------------------------------------------------------------------------------------|---------------------------------------------------|-------------------------------------------------|------------------------------------------------------------------|----------------|
|  | Do not scale from this drawing. The author of this drawing takes no responsibility for any dimensions obtained by measuring or scaling from this drawing and no reliance may be placed on such dimensions. If no dimension is provided, it is the responsibility of the recipient to ascertain the deminsions specifically from the author or by site measurement. The sizing of ALL structural and service elements must always be checked against the relevant engineers drawings. No reliance should be placed upon sizing information shown on this drawing | Client<br>Elizabeth Shearan                       | Scale<br>1:20 @ A3                              | Drawing Number<br>2021-109-P1-EXISTING GF BATHROOM ELEVATION 2/2 |                |
|  |                                                                                                                                                                                                                                                                                                                                                                                                                                                                                                                                                                 |                                                   | Date<br>10.04.2021                              | Revision Date<br>10.04.2021                                      | Revision<br>P1 |