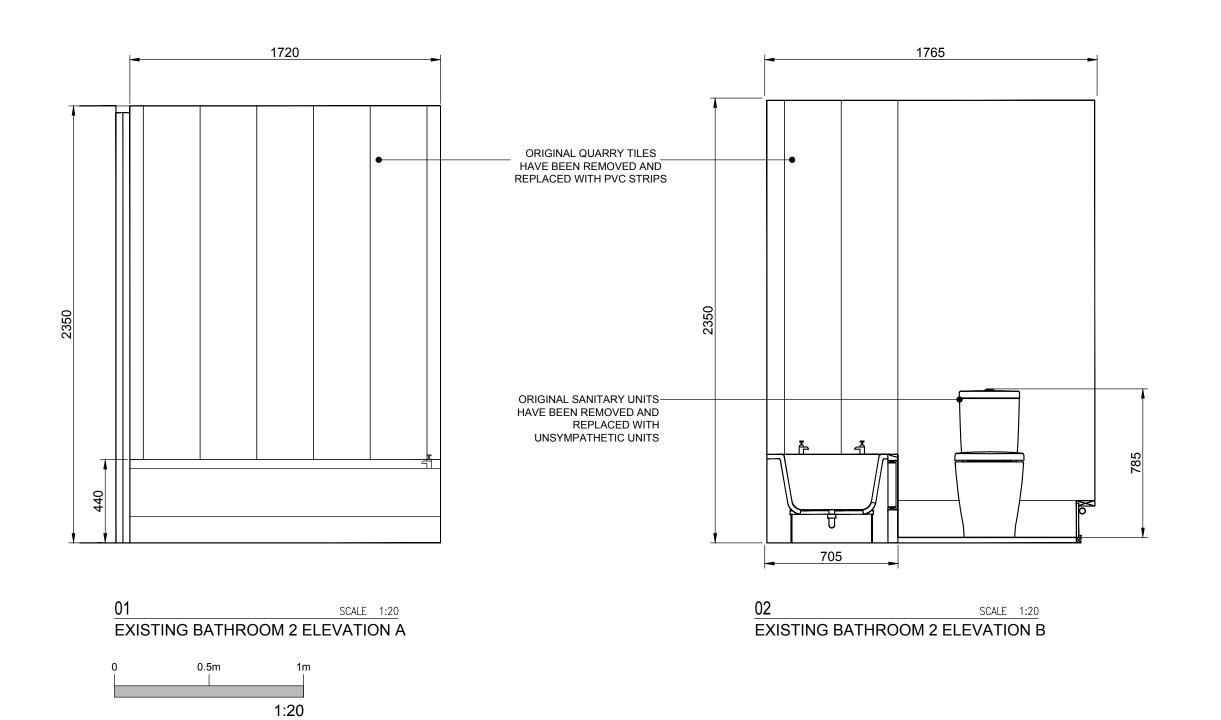

|  | Drawing Purpose Planning Application & Listed Building Consent                                                                                                                                                                                                                                                                                                                                                                                                                                                                                                  | Location<br>3B Ainsworth Way<br>London<br>NW8 OSR | Description Existing Bathroom 2 Elevations 1/2 |                                                                  |                |
|--|-----------------------------------------------------------------------------------------------------------------------------------------------------------------------------------------------------------------------------------------------------------------------------------------------------------------------------------------------------------------------------------------------------------------------------------------------------------------------------------------------------------------------------------------------------------------|---------------------------------------------------|------------------------------------------------|------------------------------------------------------------------|----------------|
|  | Do not scale from this drawing. The author of this drawing takes no responsibility for any dimensions obtained by measuring or scaling from this drawing and no reliance may be placed on such dimensions. If no dimension is provided, it is the responsibility of the recipient to ascertain the deminsions specifically from the author or by site measurement. The sizing of ALL structural and service elements must always be checked against the relevant engineers drawings. No reliance should be placed upon sizing information shown on this drawing | Client<br>Elizabeth Shearan                       | Scale<br>1:20 @ A3                             | Drawing Number<br>2021-108-P1-EXISTING GF BATHROOM ELEVATION 1/2 |                |
|  |                                                                                                                                                                                                                                                                                                                                                                                                                                                                                                                                                                 |                                                   | Date<br>10.04.2021                             | Revision Date<br>10.04.2021                                      | Revision<br>P1 |