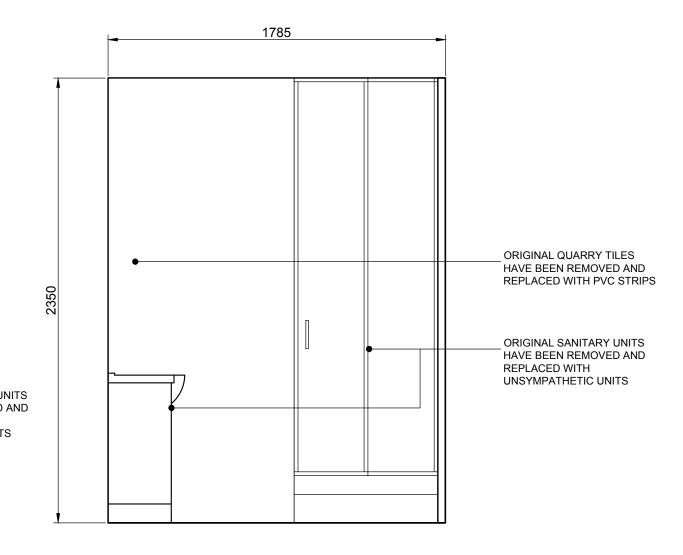

01 SCALE 1:20 EXISTING FIRST FLOOR TOILET ELEVATION C

02 SCALE 1:20 EXISTING FIRST FLOOR TOILET ELEVATION D

|  | Drawing Purpose Planning Application & Listed Building Consent                                                                                                                                                                                                                                                                                                                                                                                                                                                                                                  | Location<br>3B Ainsworth Way<br>London<br>NW8 OSR | Description Existing Bathroom 1 Elevations 2/2 |                                                                 |                |   |
|--|-----------------------------------------------------------------------------------------------------------------------------------------------------------------------------------------------------------------------------------------------------------------------------------------------------------------------------------------------------------------------------------------------------------------------------------------------------------------------------------------------------------------------------------------------------------------|---------------------------------------------------|------------------------------------------------|-----------------------------------------------------------------|----------------|---|
|  | Do not scale from this drawing. The author of this drawing takes no responsibility for any dimensions obtained by measuring or scaling from this drawing and no reliance may be placed on such dimensions. If no dimension is provided, it is the responsibility of the recipient to ascertain the deminsions specifically from the author or by site measurement. The sizing of ALL structural and service elements must always be checked against the relevant engineers drawings. No reliance should be placed upon sizing information shown on this drawing | Clien†<br>Elizabeth Shearan                       | Scale<br>1:20 @ A3                             | Drawing Number<br>2021-107-P1-EXISTING FF TOILET ELEVATIONS 2/2 |                | } |
|  |                                                                                                                                                                                                                                                                                                                                                                                                                                                                                                                                                                 |                                                   | Date<br>10.04.2021                             | Revision Date<br>10.04.2021                                     | Revision<br>P1 | } |