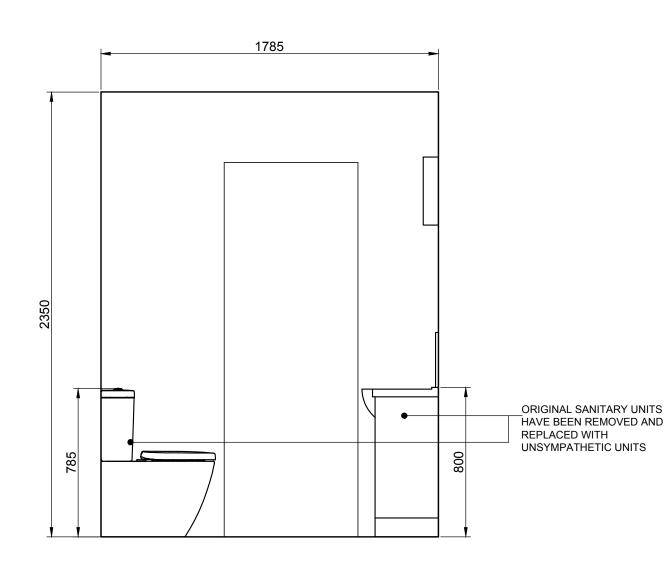

01 SCALE 1:20 EXISTING FIRST FLOOR TOILET ELEVATION C

02 SCALE 1:20 EXISTING FIRST FLOOR TOILET ELEVATION D

|  | Drawing Purpose Planning Application & Listed Building Consent                                                                                                                                                                                                                                                                                                                                                                                                                                                                                                  | Location<br>3B Ainsworth Way<br>London<br>NW8 OSR | Description Existing Bathroom 1 Elevations 2/2 |                                                                 |                |   |
|--|-----------------------------------------------------------------------------------------------------------------------------------------------------------------------------------------------------------------------------------------------------------------------------------------------------------------------------------------------------------------------------------------------------------------------------------------------------------------------------------------------------------------------------------------------------------------|---------------------------------------------------|------------------------------------------------|-----------------------------------------------------------------|----------------|---|
|  | Do not scale from this drawing. The author of this drawing takes no responsibility for any dimensions obtained by measuring or scaling from this drawing and no reliance may be placed on such dimensions. If no dimension is provided, it is the responsibility of the recipient to ascertain the deminsions specifically from the author or by site measurement. The sizing of ALL structural and service elements must always be checked against the relevant engineers drawings. No reliance should be placed upon sizing information shown on this drawing | Clien†<br>Elizabeth Shearan                       | Scale<br>1:20 @ A3                             | Drawing Number<br>2021-107-P1-EXISTING FF TOILET ELEVATIONS 2/2 |                | } |
|  |                                                                                                                                                                                                                                                                                                                                                                                                                                                                                                                                                                 |                                                   | Date<br>10.04.2021                             | Revision Date<br>10.04.2021                                     | Revision<br>P1 | } |