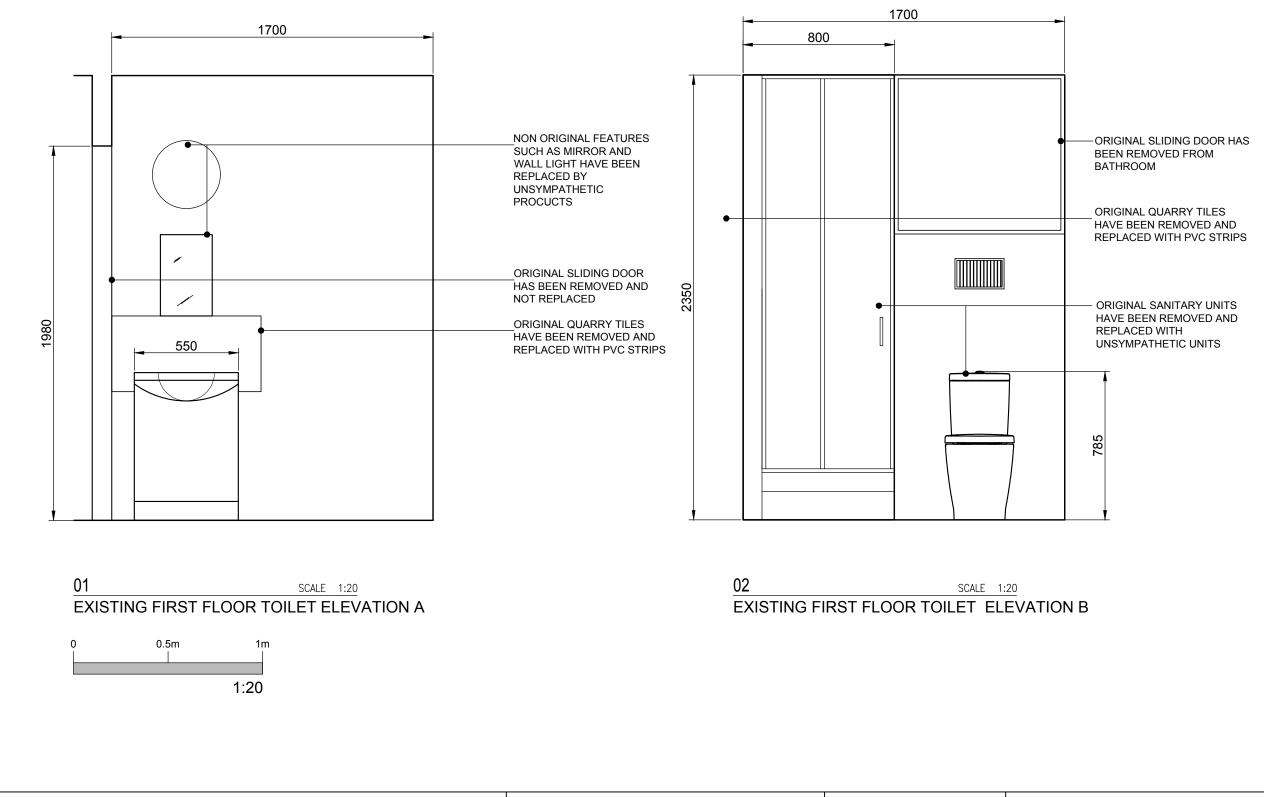

|  | Drawing Purpose<br>Planning Application & Listed Building Consent                                                                                                                                                                                                                                                                                                                                                                                                                                                                                                                 | Location<br>3B Ainsworth Way<br>London<br>NW8 OSR | Description<br>Existing Bathroom 1 Elevation | ons 1/2                                                        |                |  |
|--|-----------------------------------------------------------------------------------------------------------------------------------------------------------------------------------------------------------------------------------------------------------------------------------------------------------------------------------------------------------------------------------------------------------------------------------------------------------------------------------------------------------------------------------------------------------------------------------|---------------------------------------------------|----------------------------------------------|----------------------------------------------------------------|----------------|--|
|  | Do not scale from this drawing. The author of this drawing takes no responsibility<br>for any dimensions obtained by measuring or scaling from this drawing and no<br>reliance may be placed on such dimensions. If no dimension is provided, it is the<br>responsibility of the recipient to ascertain the deminsions specifically from the<br>author or by site measurement. The sizing of ALL structural and service elements<br>must always be checked against the relevant engineers drawings. No reliance<br>should be placed upon sizing information shown on this drawing | Client<br>Elizabeth Shearan                       | Scale<br>1:20 @ A3                           | Drawing Number<br>2021-106-P1-EXISTING FF TOILET ELEVATION 1/1 |                |  |
|  |                                                                                                                                                                                                                                                                                                                                                                                                                                                                                                                                                                                   |                                                   | Date<br>10.04.2021                           | Revision Date<br>10.04.2021                                    | Revision<br>P1 |  |