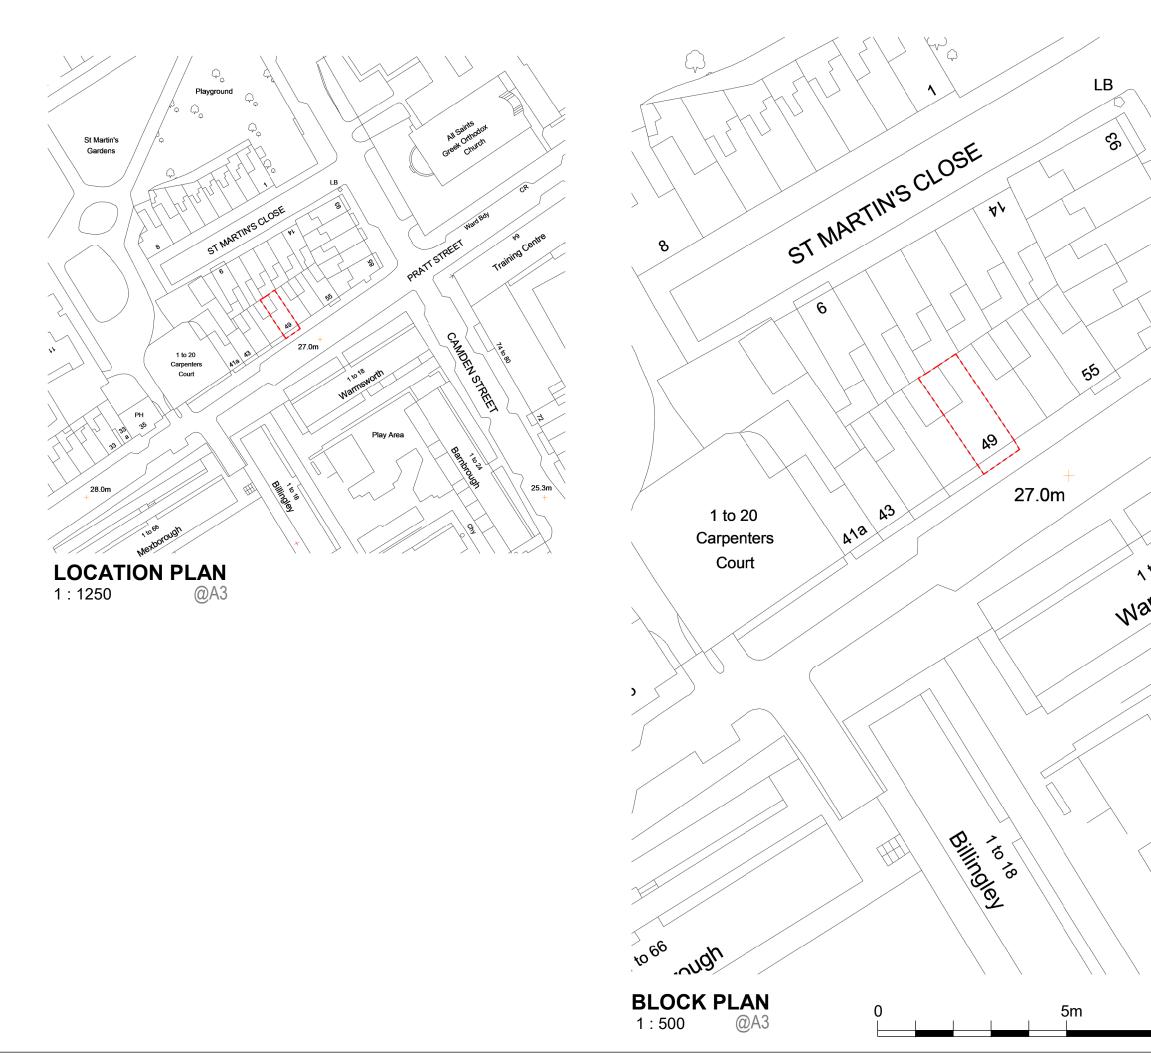

www.GetMePlanning.com

Client MrS Kristen Charnley

Project 49 Pratt Street, London NW1 0BJ

| Title<br>BLOCK AND<br>LOCATION PLANS |            |      |  |  |  |  |
|--------------------------------------|------------|------|--|--|--|--|
| Date:                                | 25.06.2021 | Rev: |  |  |  |  |
| Scale:                               | 1:100@A3   |      |  |  |  |  |
| Drawing N                            | 7          |      |  |  |  |  |
| Drawn by                             |            |      |  |  |  |  |