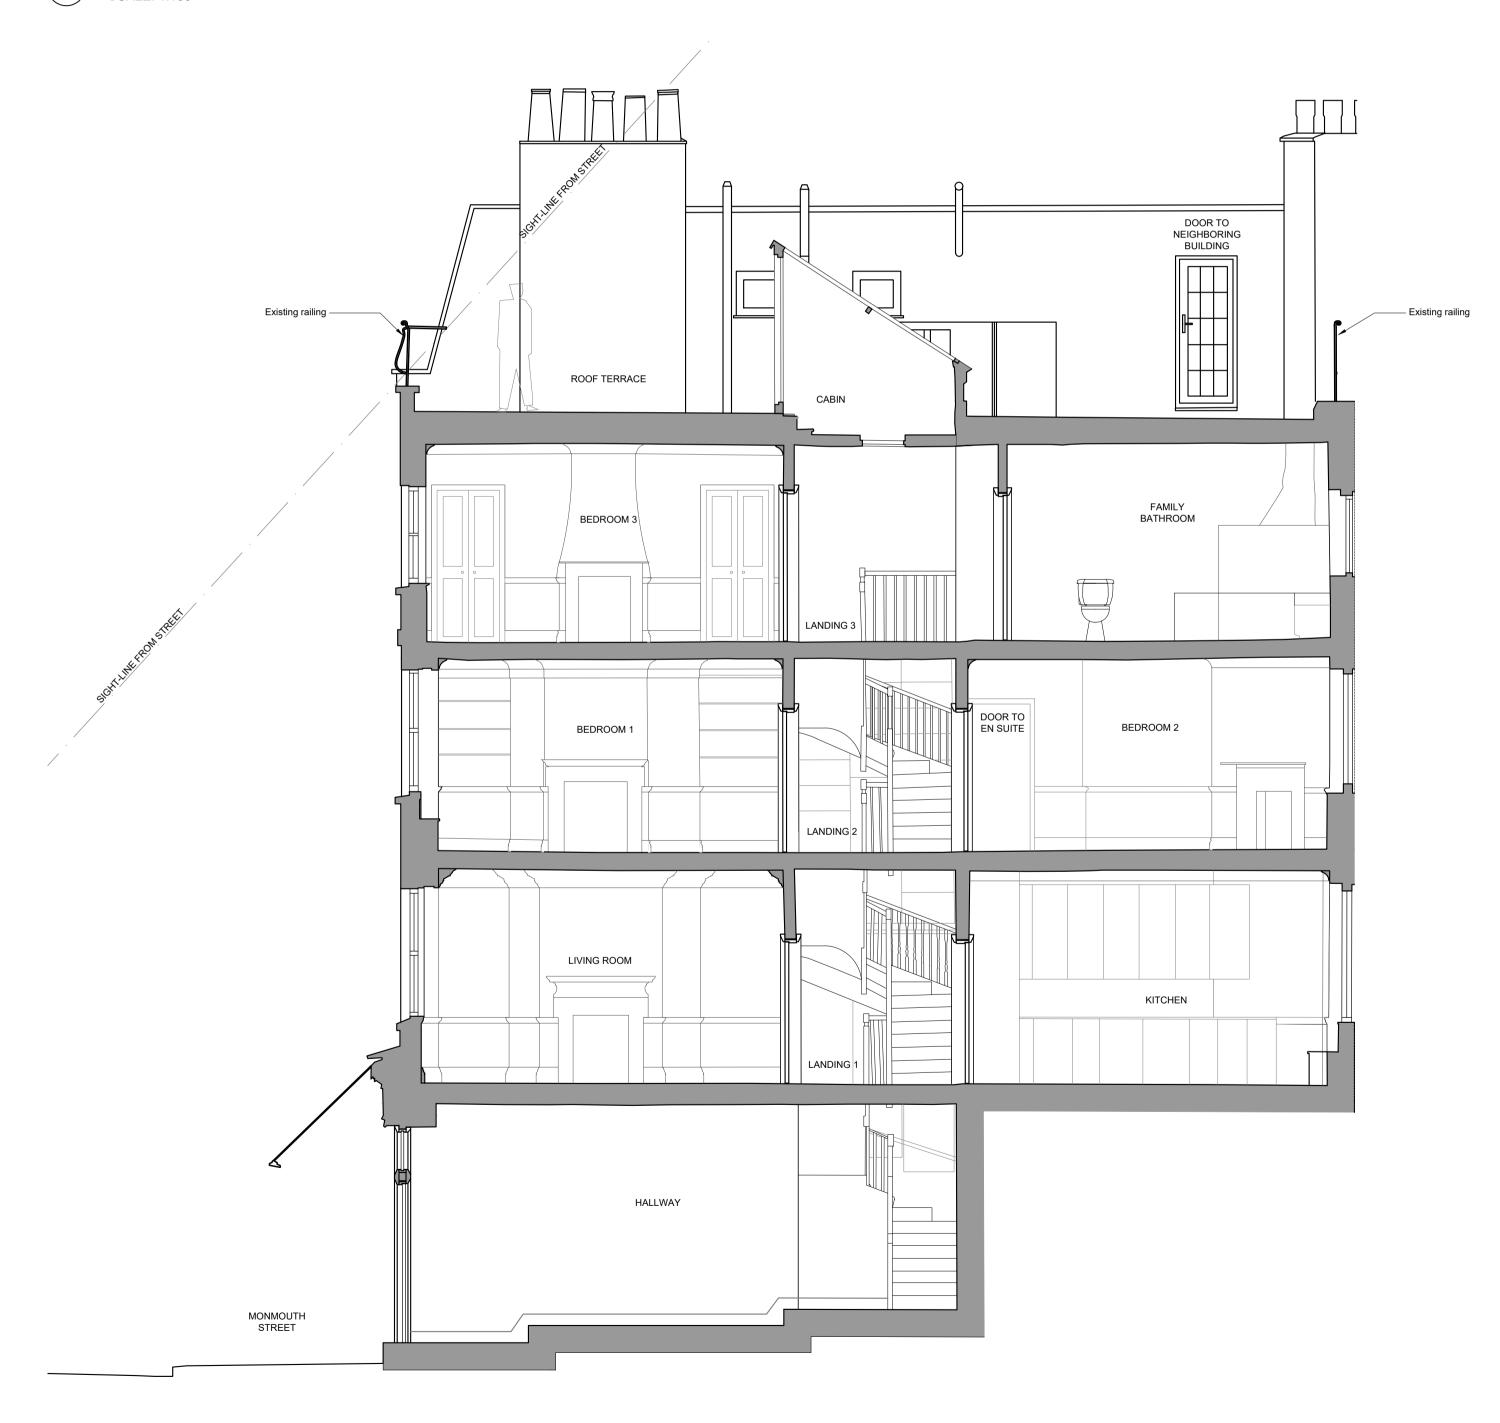

O1 SECTION AA - STREET SECTION
SCALE: 1:150

01 SECTION AA - EXISTING
SCALE: 1:50@A1, 1:100@A3

1:50 1m 0 1m 2m 3m 4m 5m