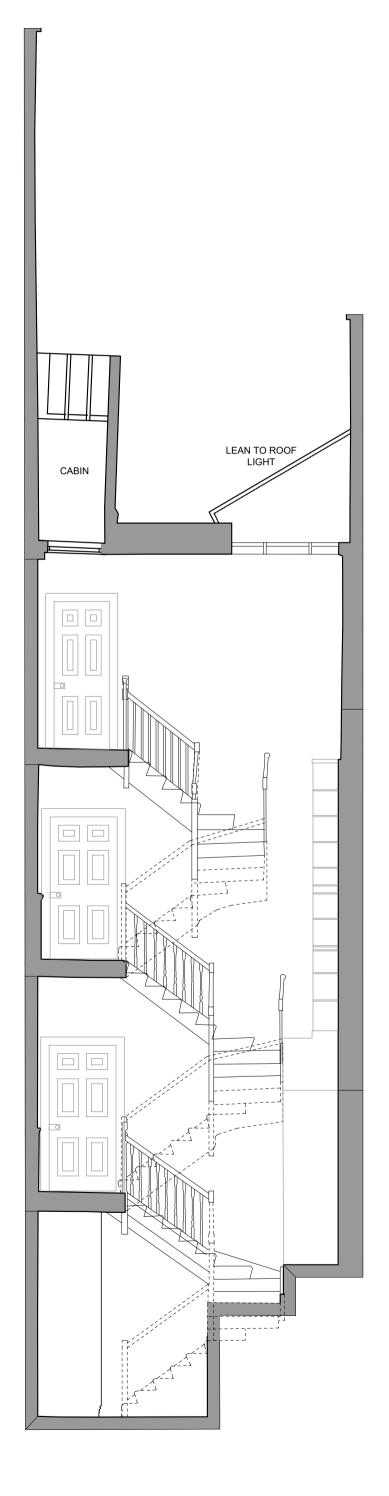

O1 SECTION AA - STREET SECTION
SCALE: 1:150

01 SECTION AA - EXISTING
SCALE: 1:50@A1, 1:100@A3

1:50 1m 0 1m 2m 3m 4m 5m