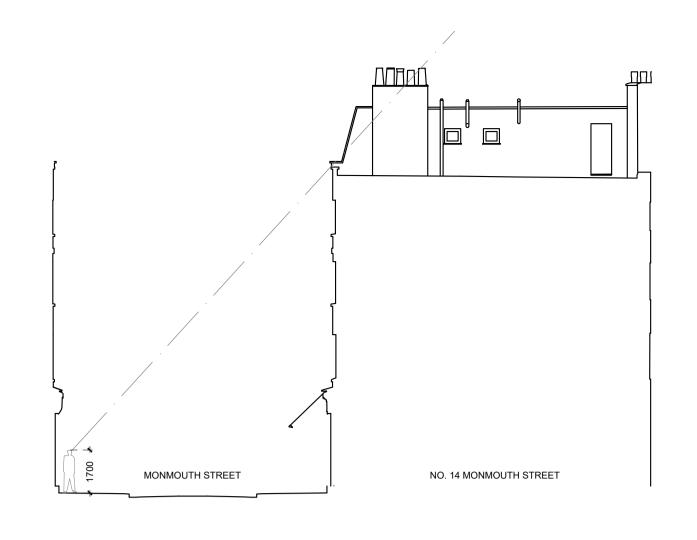

O1 SECTION AA - STREET SECTION
SCALE: 1:150

01 SECTION AA - EXISTING
SCALE: 1:50@A1, 1:100@A3

1:50 1m 0 1m 2m 3m 4m 5m