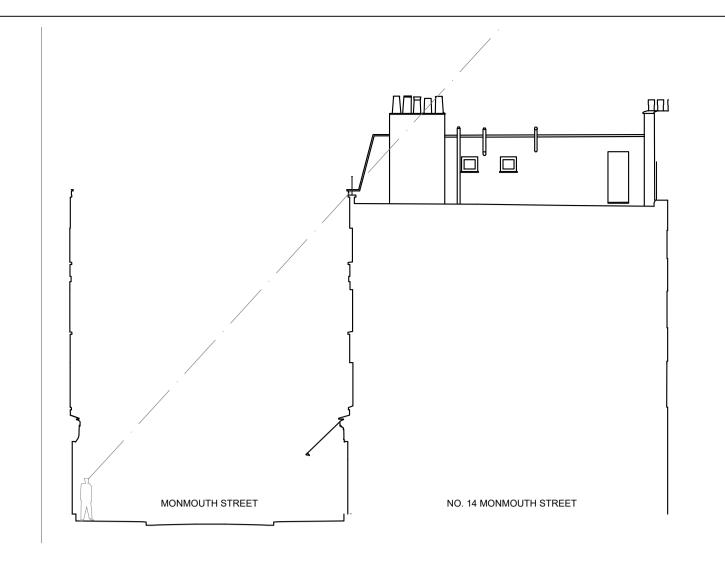

01 SECTION AA - STREET SECTION SCALE: 1:150

SECTION AA SCALE: 1:50

SECTION BB
SCALE: 1:50

1:50 1m 0 1m 2m 3m 4m 5m