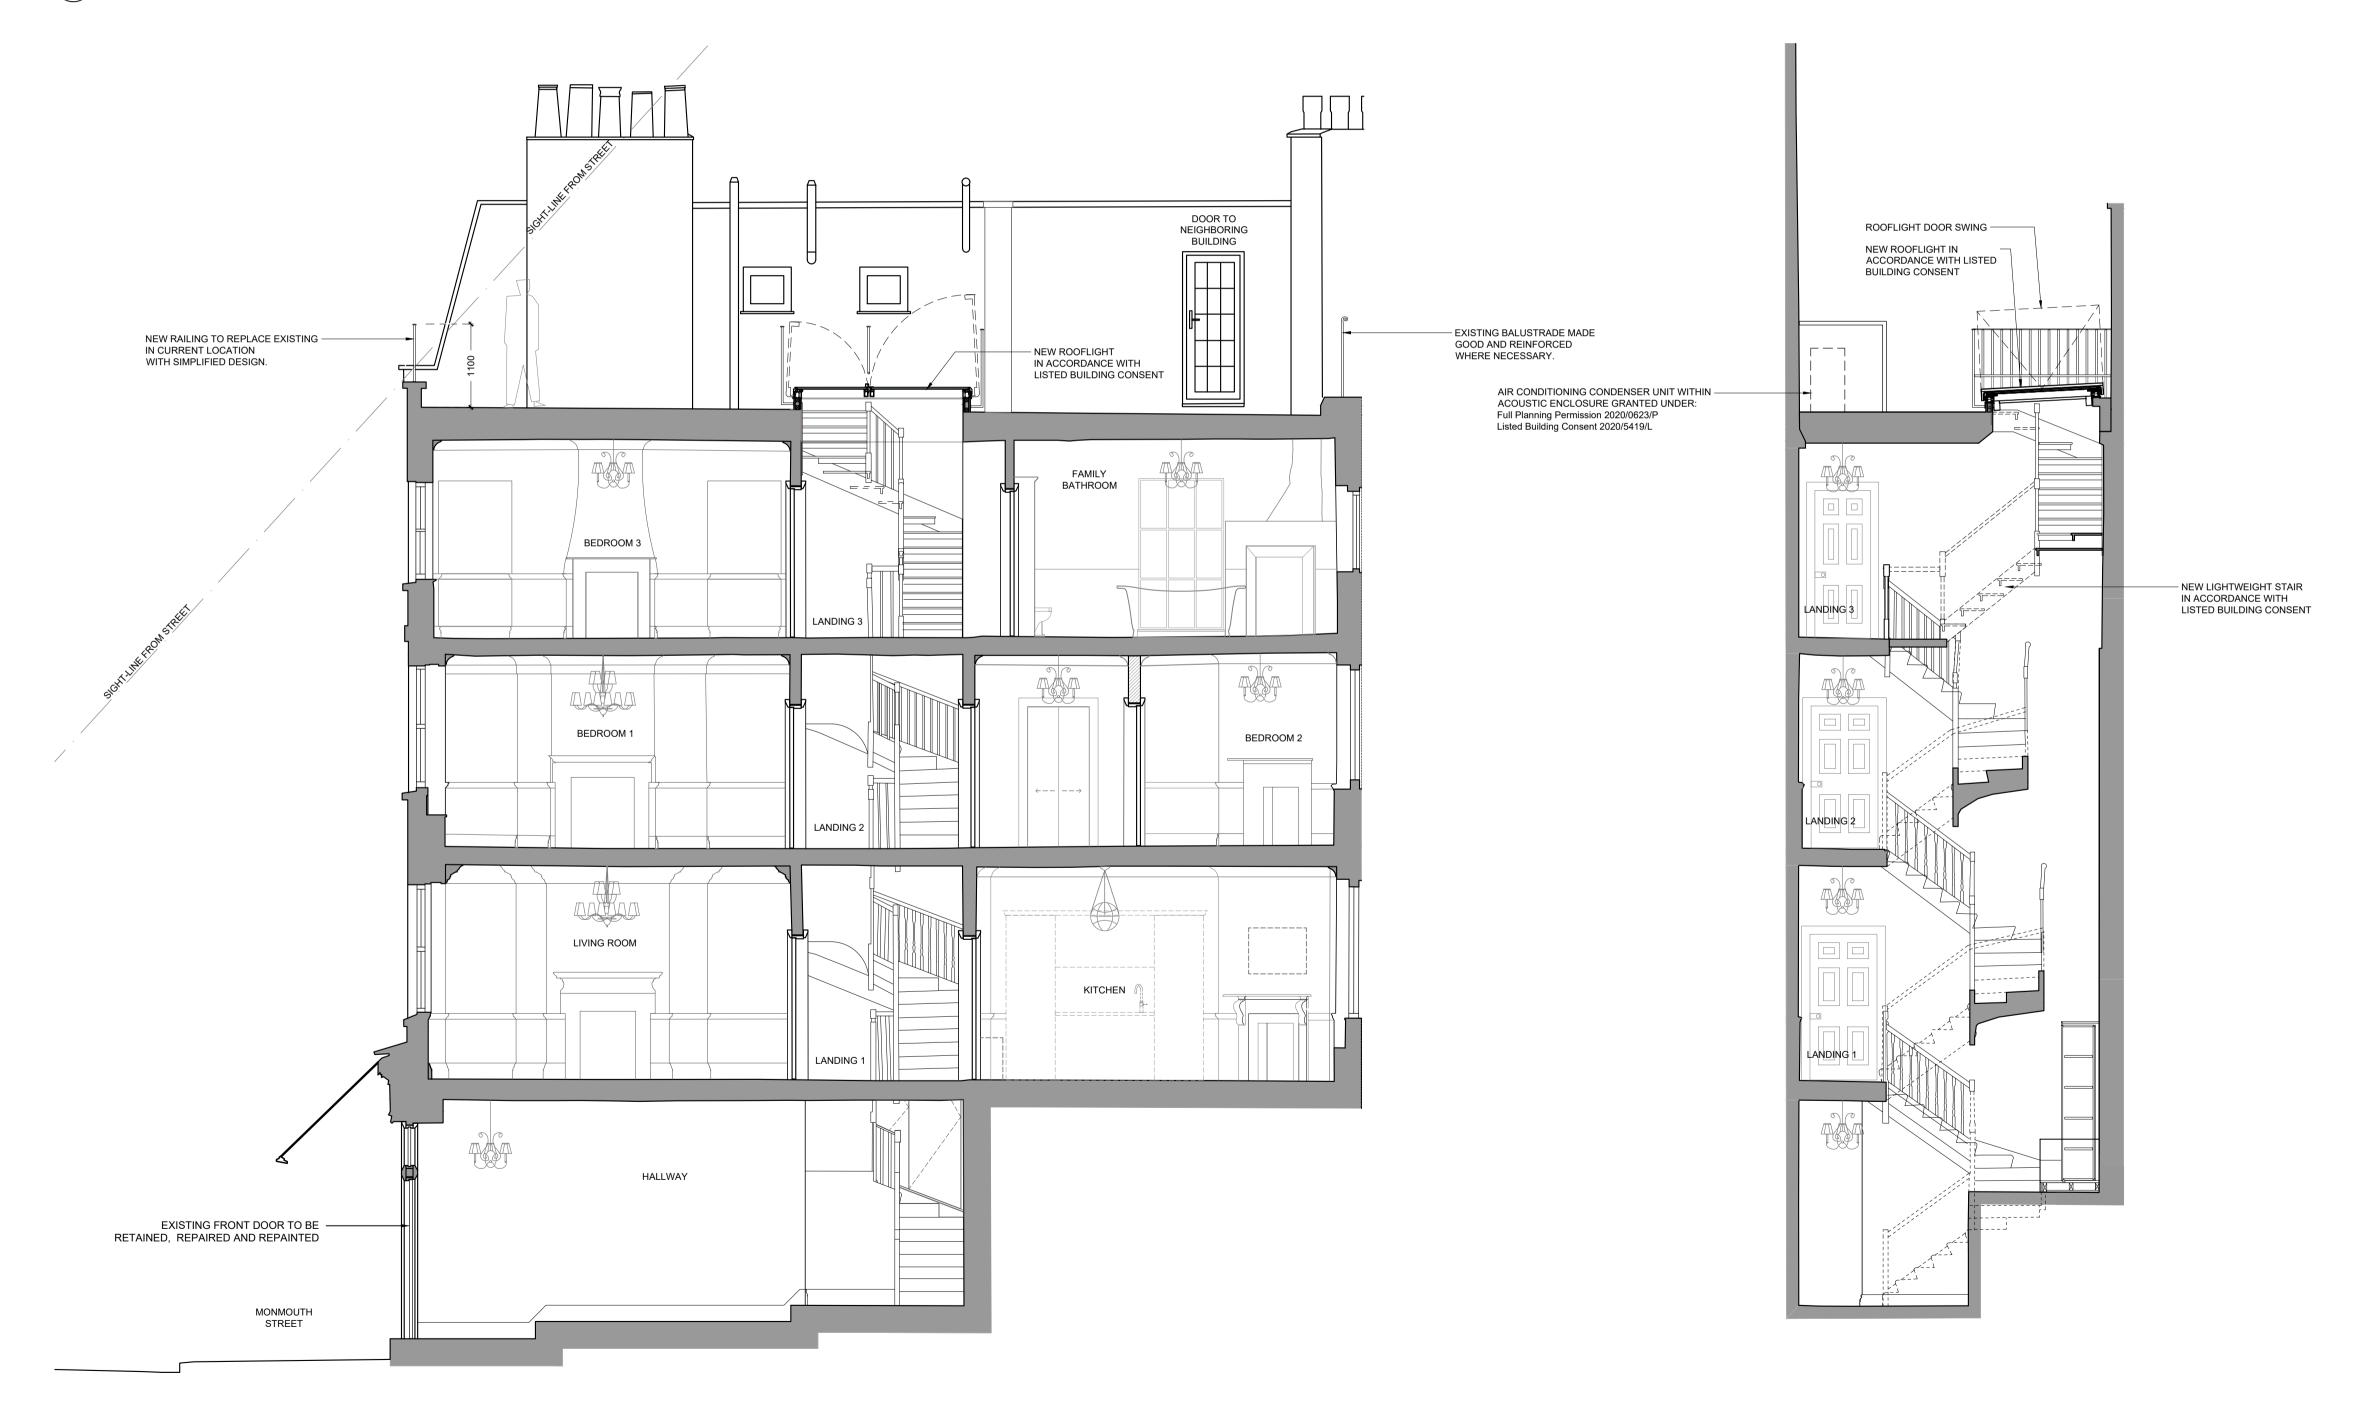

01 SECTION AA - STREET SECTION SCALE: 1:150

SECTION AA SCALE: 1:50

SECTION BB
SCALE: 1:50

1:50 1m 0 1m 2m 3m 4m 5m