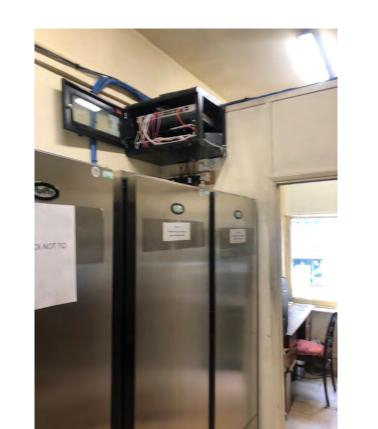

PROPOSED FIRST FLOOR PLAN



**EAST ELEVATION** 

**EXISTING AND PROPOSED** 

A- RELOCATE UNITS JULY 21

HIGH STREET
GREAT DODDINGTON
NORTHANTS
NN29 7TQ
tel - 02074944888
e - cma@craigmof &tarchitects.com
w - www.craigmof &tarchitects.com

Craig Mof at Architects and Design Ltd

PROPOSED CONDENSER UNITS

OPTIMA SL

103X44X70 cm

MSYM012

OPTIMA SL

LSQM074

109X46.5X69 cm

Product on Title

THE LAMB
LAMBS CONDUIT STREET,
WC1N 3LZ

Drawing Title

EXISTING AND PROPOSED FIRST FLOOR PLAN

Designer Director CMA

Drawn By Scale 1:50 @ A1

Venue Drawing No.

TL-PLAPP-2021-001A

NOV 2020 TL PLAPP-2021

911/PL

## EXISTING FIRST FLOOR PLAN





NORTH

5 6 7 8 9 10 M

P1 P2

2

2