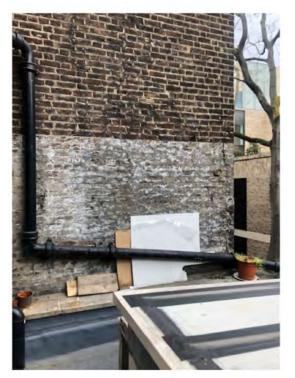

PROPOSED FIRST FLOOR PLAN



**EAST ELEVATION** 

**EXISTING AND PROPOSED** 

A- RELOCATE UNITS JULY 21

HIGH STREET
GREAT DODDINGTON
NORTHANTS
NN29 7TQ
tel - 02074944888
e - cma@craigmof &tarchitects.com
w - www.craigmof &tarchitects.com

Craig Mof at Architects and Design Ltd

PROPOSED CONDENSER UNITS

OPTIMA SL

103X44X70 cm

MSYM012

OPTIMA SL

LSQM074

109X46.5X69 cm

Product on Title

THE LAMB
LAMBS CONDUIT STREET,
WC1N 3LZ

Drawing Title

EXISTING AND PROPOSED FIRST FLOOR PLAN

Designer Director CMA

Drawn By Scale 1:50 @ A1

Venue Drawing No.

TL-PLAPP-2021-001A

NOV 2020 TL PLAPP-2021

911/PL

## EXISTING FIRST FLOOR PLAN





NORTH

5 6 7 8 9 10 M

P1 P2

2

2