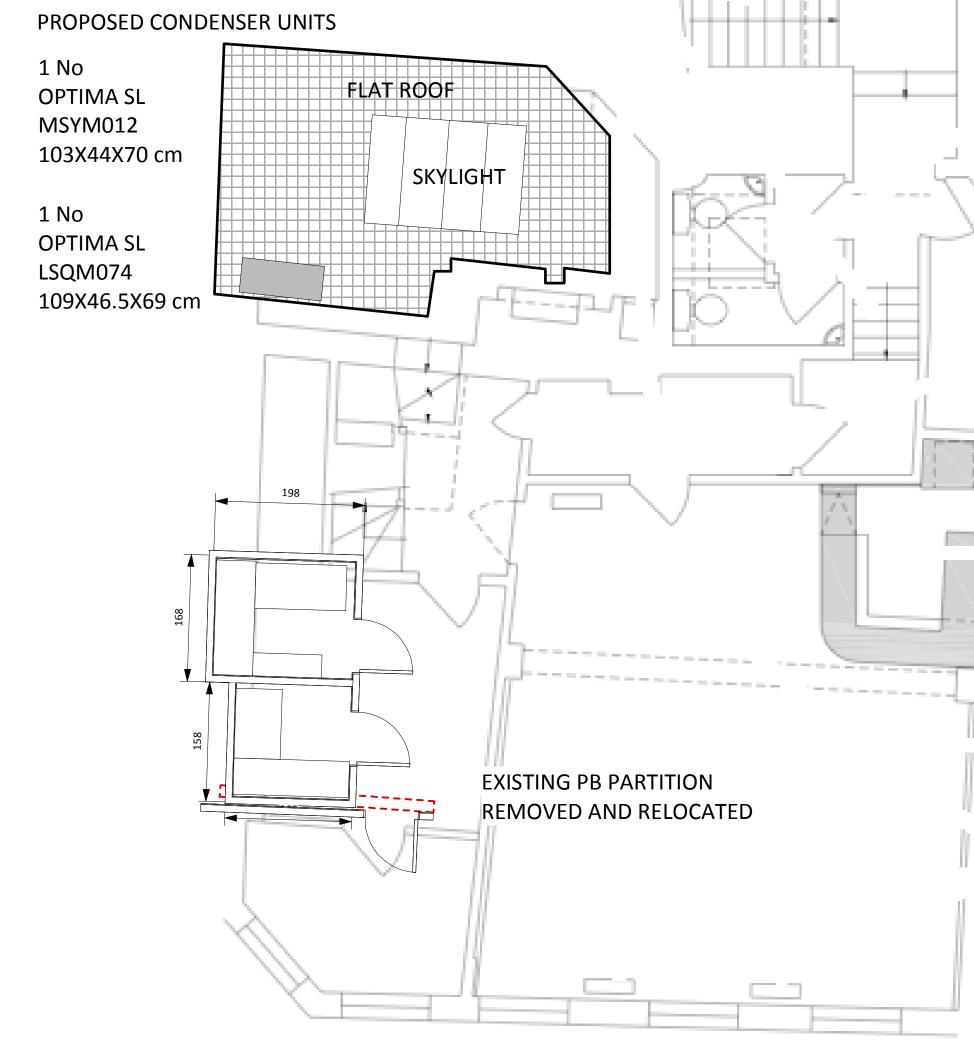

Craig Mof at Architects and Design Ltd

PROPOSED CONDENSER UNITS

OPTIMA SL

103X44X70 cm

MSYM012

OPTIMA SL

LSQM074

109X46.5X69 cm