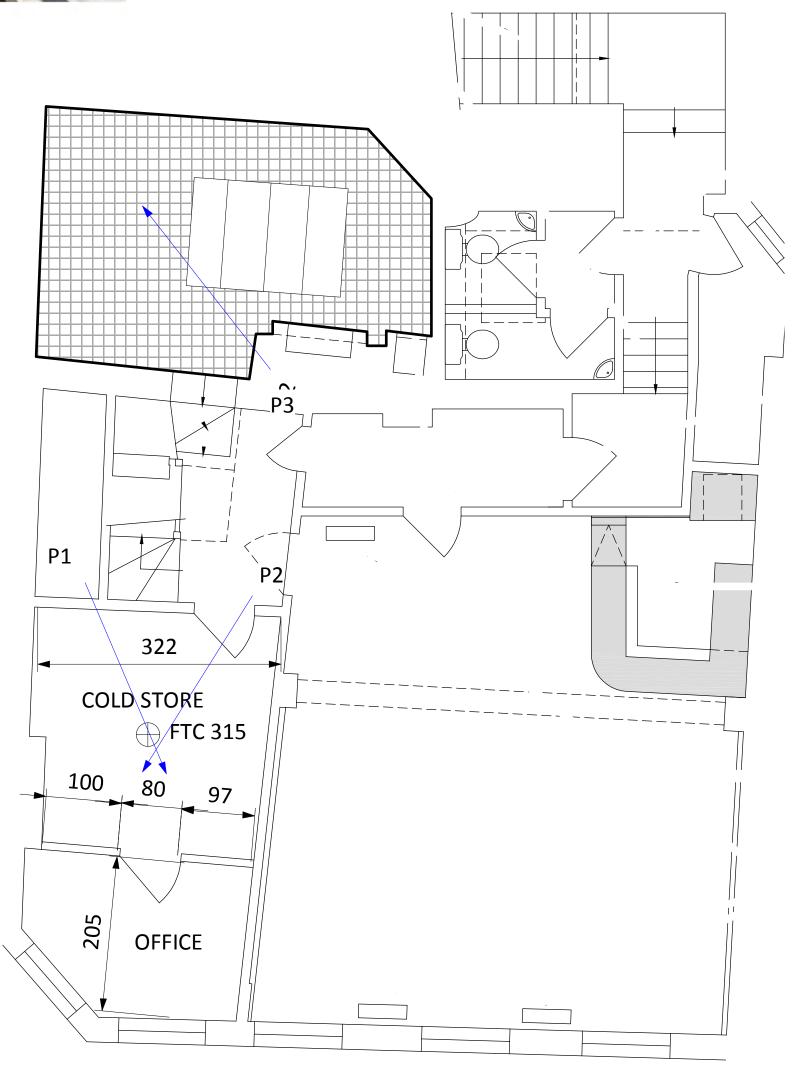

PROPOSED FIRST FLOOR PLAN



**EAST ELEVATION** 

**EXISTING AND PROPOSED** 

A- RELOCATE UNITS JULY 21

HIGH STREET
GREAT DODDINGTON
NORTHANTS
NN29 7TQ
tel - 02074944888
e - cma@craigmof &tarchitects.com
w - www.craigmof &tarchitects.com

Craig Mof at Architects and Design Ltd

PROPOSED CONDENSER UNITS

OPTIMA SL

103X44X70 cm

MSYM012

OPTIMA SL

LSQM074

109X46.5X69 cm

Product on Title

THE LAMB
LAMBS CONDUIT STREET,
WC1N 3LZ

Drawing Title

EXISTING AND PROPOSED FIRST FLOOR PLAN

Designer Director CMA

Drawn By Scale 1:50 @ A1

Venue Drawing No.

TL-PLAPP-2021-001A

NOV 2020 TL PLAPP-2021

911/PL

## EXISTING FIRST FLOOR PLAN





NORTH

5 6 7 8 9 10 M

P1 P2

2

2