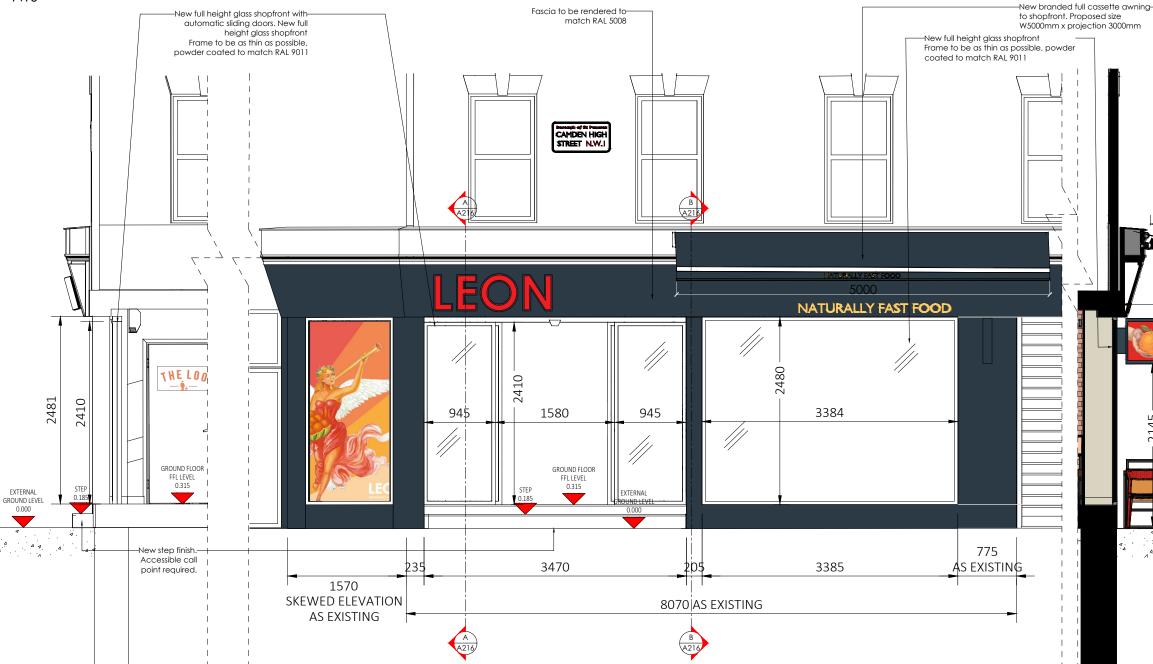

## **Shopfront visual** - as proposed

**Shopfront SECTION A-A** 

as proposed scale - 1:25 @ A1 / 1:50 @ A3 Shopfront elevation - as proposed

scale - 1:25 @ A1 / 1:50 @ A3

as proposed

scale - 1:25 @ A1 / 1:50 @ A3

**Shopfront SECTION A-A**