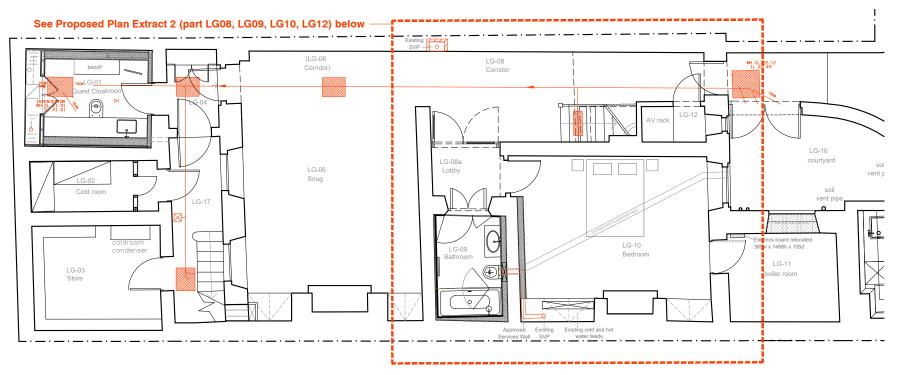

## LG FLOOR PROPOSED PLAN - 1:100

LG FLOOR PROPOSED PLAN EXTRACT 2 - part LG08, LG-09, LG10, LG12 - 1:50

## LEGEND

- LG-08 Existing hallway
  - P introduction of simple paneled screen to create private access to an ensuite bedroom
  - (d4) omit approved new paneled door and extension of existing wall (2020/1017/L) implement instead 2011/0623/L scheme
  - (3) omit paneled cabinets against party wall
  - d2 new paneled door as in 2020/1017/L
  - replacement of stone steps with timber and the glass balustrade with traditional balustrade as approved in 2020/1017/L
- LG-09 Conversion of wine store into an ensuite bathroom
  - M adjustment of existing metal doors & frame to achieve level access
  - G new frameless glass doors to provide privacy in new bathroom
- LG-10 Conversion of black kitchen into a bedroom (and not into a snug as approved by Decision Notice 2020.1017/L) to include
  - 5 restoration of fireplace and new cabinetry flanking the fireplace as in 2020/1017/L
  - 3a replacement of kitchen cabinetry against the wall with the (wine store) new bathroom with a wardrobe matching the approved cabinetry
  - d3 new paneled door as in 2020/1017/L
  - d5 new jib door as in 2020/1017/L
- LG-12 Conversion of guest cloakroom into under stairs storage for housing the AV rack
  - 2 replacement of stone cladding with timber paneling as in 2020/1017/L