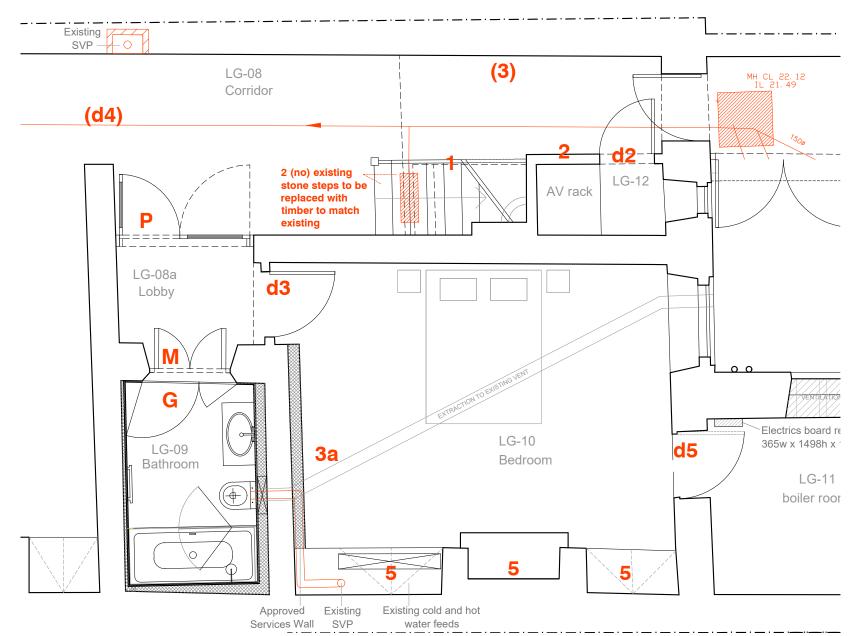

## LG FLOOR PROPOSED PLAN - 1:100

LG FLOOR PROPOSED PLAN EXTRACT 2 - part LG08, LG-09, LG10, LG12 - 1:50

## LEGEND

- LG-08 Existing hallway
  - P introduction of simple paneled screen to create private access to an ensuite bedroom
  - (d4) omit approved new paneled door and extension of existing wall (2020/1017/L) implement instead 2011/0623/L scheme
  - (3) omit paneled cabinets against party wall
  - d2 new paneled door as in 2020/1017/L
  - replacement of stone steps with timber and the glass balustrade with traditional balustrade as approved in 2020/1017/L
- LG-09 Conversion of wine store into an ensuite bathroom
  - M adjustment of existing metal doors & frame to achieve level access
  - G new frameless glass doors to provide privacy in new bathroom
- LG-10 Conversion of black kitchen into a bedroom (and not into a snug as approved by Decision Notice 2020.1017/L) to include
  - 5 restoration of fireplace and new cabinetry flanking the fireplace as in 2020/1017/L
  - 3a replacement of kitchen cabinetry against the wall with the (wine store) new bathroom with a wardrobe matching the approved cabinetry
  - d3 new paneled door as in 2020/1017/L
  - d5 new jib door as in 2020/1017/L
- LG-12 Conversion of guest cloakroom into under stairs storage for housing the AV rack
  - 2 replacement of stone cladding with timber paneling as in 2020/1017/L