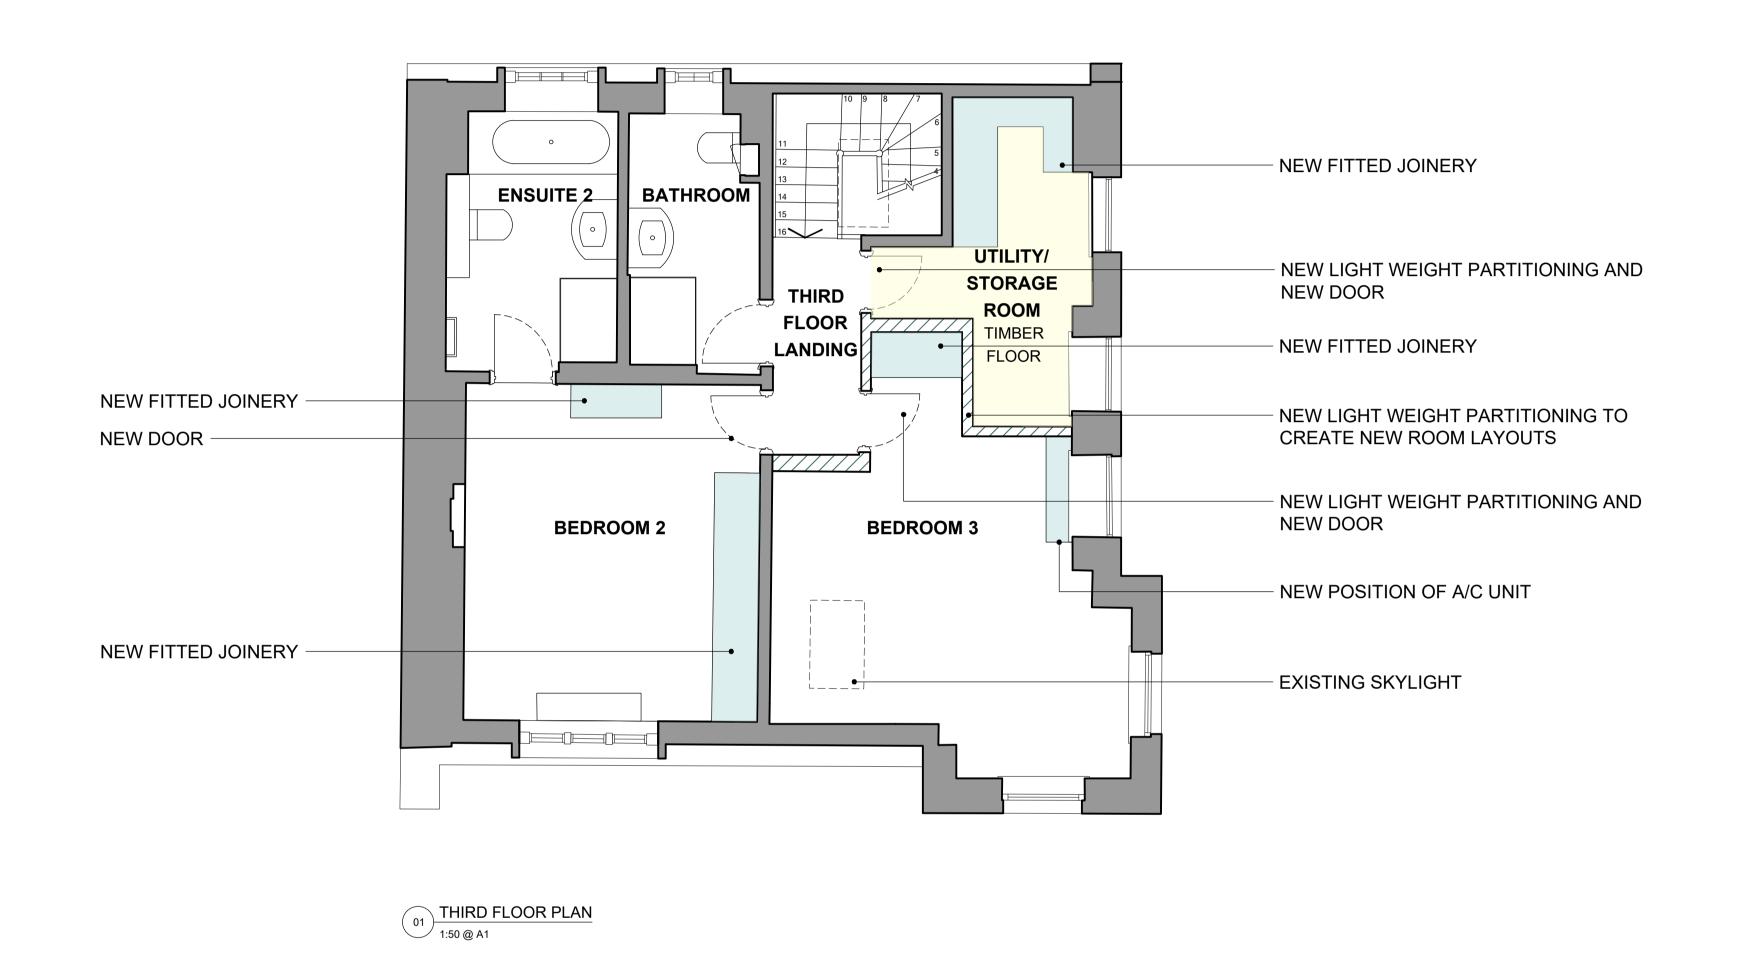

EXISTING WALLS

PROPOSED NEW WALLS/PARTITIONS

NEW FLOOR FINISH

| PROJECT TITLE:  6 PRINCE ALBERT ROAD REGENTS PARK NW1 | PROJECT CODE: 761    |                  | REV: | BY: | DATE:    | DESCRIPTION:        |
|-------------------------------------------------------|----------------------|------------------|------|-----|----------|---------------------|
|                                                       |                      |                  | _ A  | MA  | 04.08.21 | ISSUED FOR PLANNING |
|                                                       | DRAWN BY:            | CHECKED BY:      |      |     |          |                     |
|                                                       |                      |                  |      |     |          |                     |
|                                                       | ISSUED FOR: PLANNING |                  |      |     |          |                     |
| DRAWING TITLE: THIRD FLOOR PLAN DEMOLITION            | scale:<br>1:50 @ A1  | DATE: 27.07.2021 |      |     |          |                     |
|                                                       |                      |                  | _    |     |          |                     |
|                                                       | 761 200 003          | REVISION:        |      |     |          |                     |