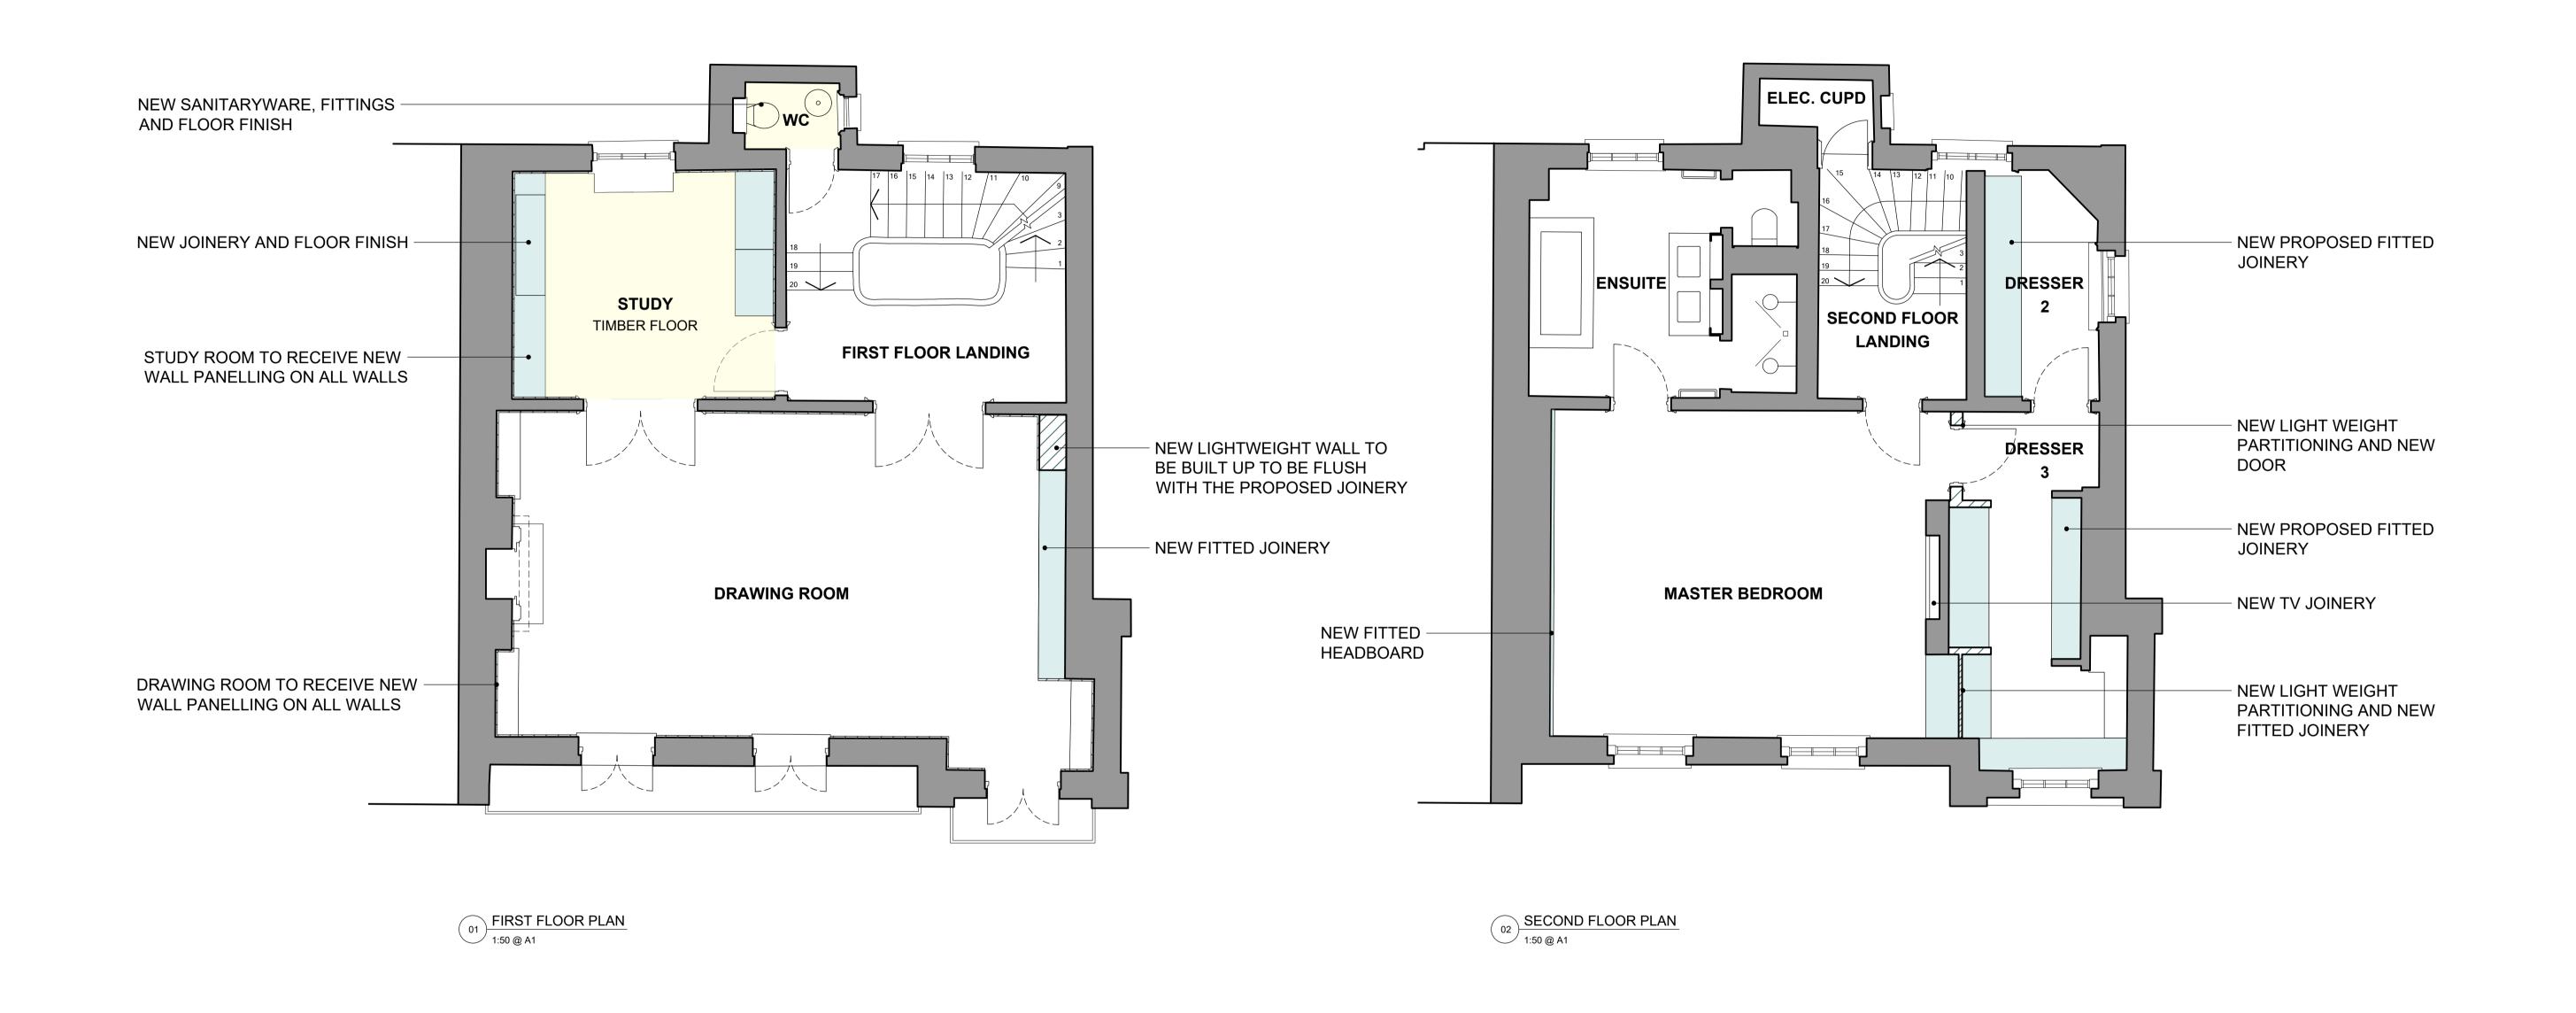

EXISTING WALLS

PROPOSED NEW WALLS/PARTITIONS

NEW FLOOR FINISH

NE

NEW FITTED JOINERY

| PROJECT TITLE:  6 PRINCE ALBERT ROAD REGENTS PARK NW1 | PROJECT CODE: 761    |                  | REV: | BY: | DATE: DESCRIPTION:           |
|-------------------------------------------------------|----------------------|------------------|------|-----|------------------------------|
|                                                       |                      |                  | Α    | MA  | 04.08.21 ISSUED FOR PLANNING |
|                                                       | DRAWN BY: MA         | CHECKED BY:      |      |     |                              |
|                                                       |                      |                  |      |     |                              |
|                                                       | ISSUED FOR: PLANNING |                  |      |     |                              |
|                                                       |                      |                  | ]    |     |                              |
| DRAWING TITLE: FIRST & SECOND FLOOR PLAN AS PROPOSED  | SCALE:               | DATE: 27.07.2021 |      |     |                              |
|                                                       | 1:50 @ A1            |                  |      |     |                              |
|                                                       | DRAWING NO:          | REVISION:        |      |     |                              |
|                                                       | 761 300 002          | A                |      |     |                              |