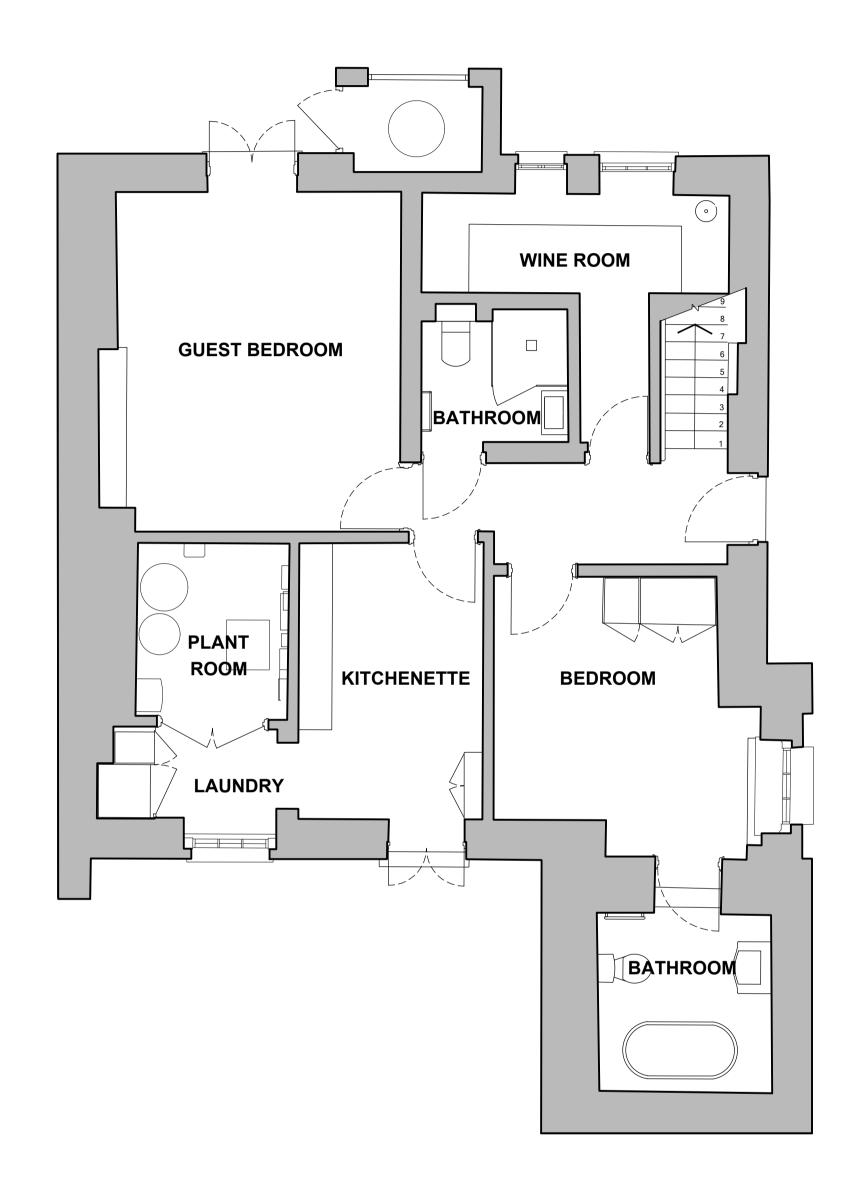

01 LOWER GROUND FLOOR PLAN
1:50 @ A1

## **LEGEND**

GROUND FLOOR PLAN
1:50 @ A1

| PROJECT TITLE:  6 PRINCE ALBERT ROAD REGENTS PARK NW1       | PROJECT CODE: 761       |                  | REV: | BY: | DATE:    | DESCRIPTION:        |
|-------------------------------------------------------------|-------------------------|------------------|------|-----|----------|---------------------|
|                                                             | DRAWN BY:               | CHECKED BY:      |      | MA  | 04.08.21 | ISSUED FOR PLANNING |
|                                                             | ISSUED FOR: PLANNING    |                  |      |     |          |                     |
| DRAWING TITLE: LOWER GROUND & GROUND FLOOR PLAN AS EXISTING | scale:<br>1:50 @ A1     | DATE: 27.07.2021 |      |     |          |                     |
|                                                             | DRAWING NO: 761_100_001 | REVISION:        |      |     |          |                     |