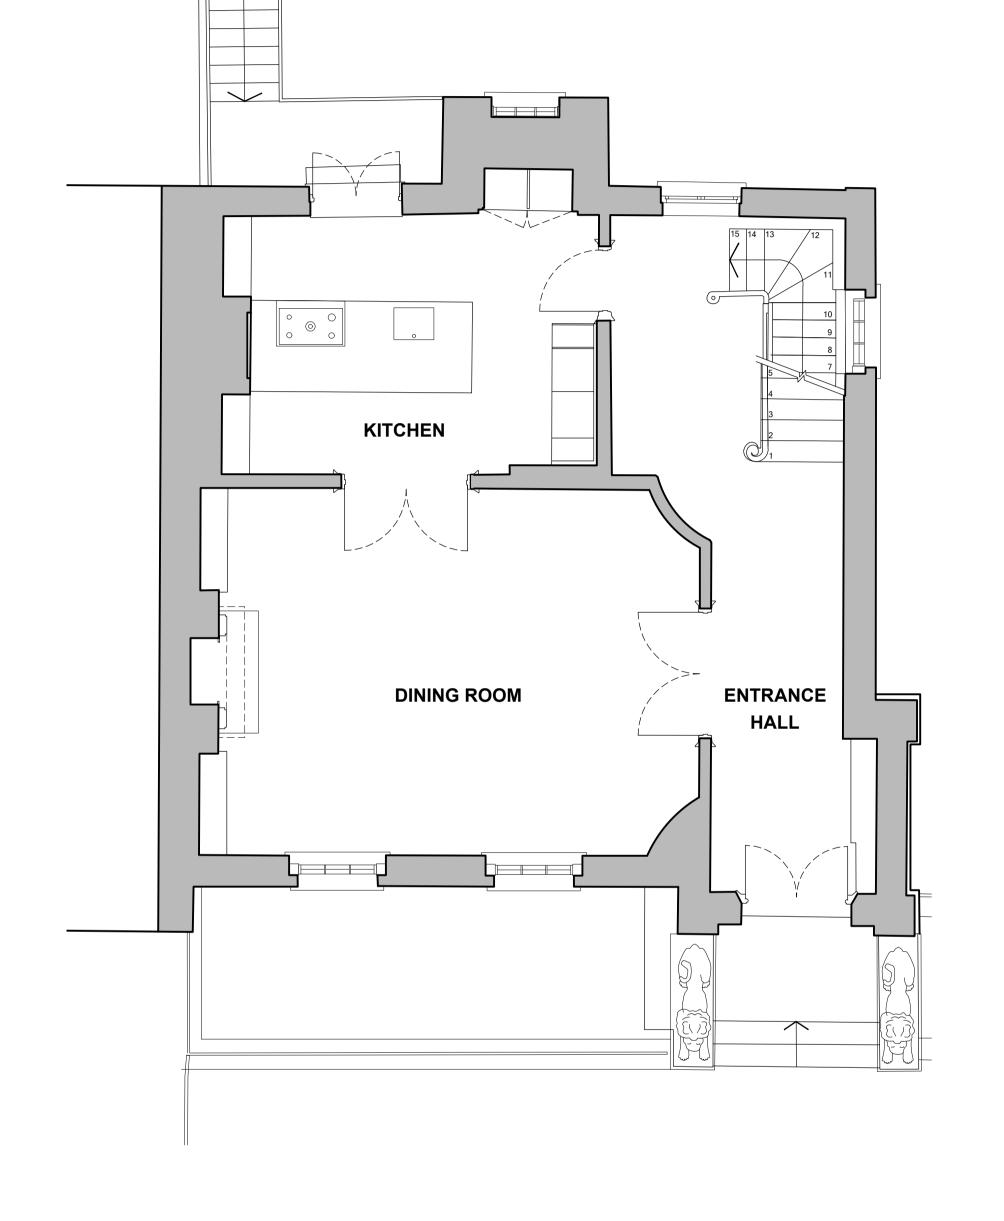

## **LEGEND**

GROUND FLOOR PLAN
1:50 @ A1

| PROJECT TITLE:  6 PRINCE ALBERT ROAD REGENTS PARK NW1       | PROJECT CODE: 761       |                  | REV: | BY: | DATE:    | DESCRIPTION:        |
|-------------------------------------------------------------|-------------------------|------------------|------|-----|----------|---------------------|
|                                                             | DRAWN BY:               | CHECKED BY:      |      | MA  | 04.08.21 | ISSUED FOR PLANNING |
|                                                             | ISSUED FOR: PLANNING    |                  |      |     |          |                     |
| DRAWING TITLE: LOWER GROUND & GROUND FLOOR PLAN AS EXISTING | scale:<br>1:50 @ A1     | DATE: 27.07.2021 |      |     |          |                     |
|                                                             | DRAWING NO: 761_100_001 | REVISION:        |      |     |          |                     |