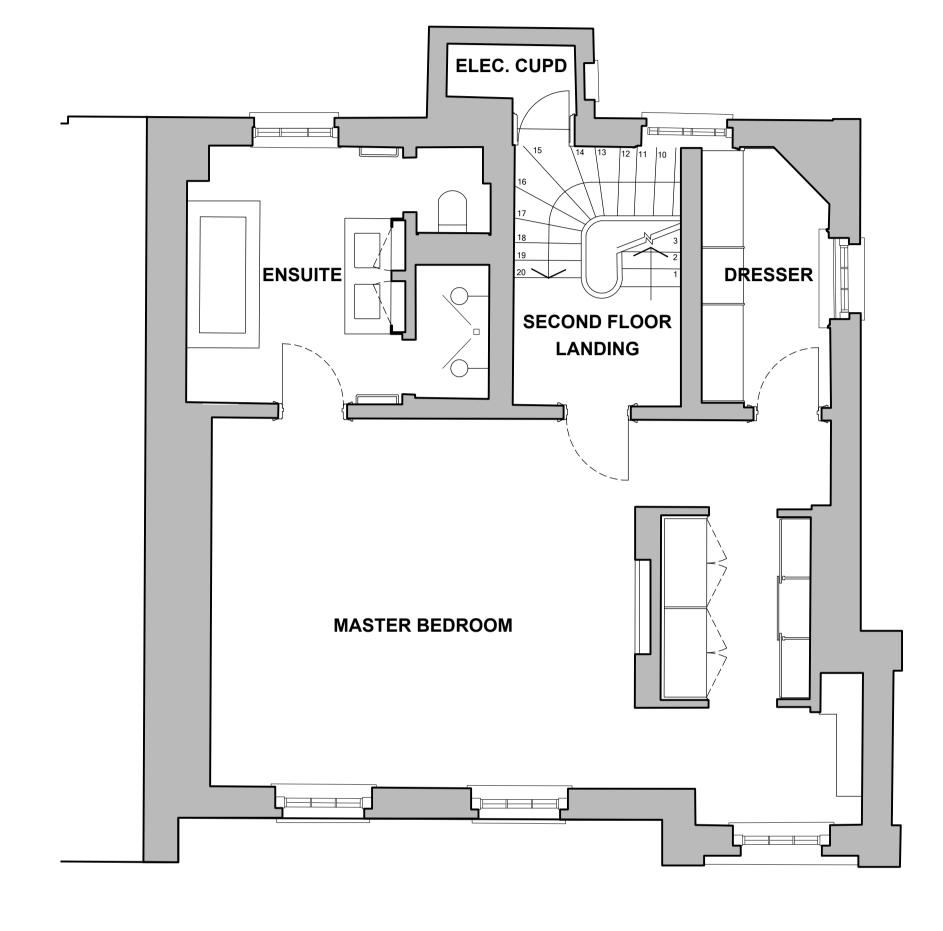

O2 SECOND FLOOR PLAN 1:50 @ A1

## **LEGEND**





| PROJECT TITLE:  6 PRINCE ALBERT ROAD  REGENTS PARK  NW1 | PROJECT CODE: 761       |                  | REV: | BY: | DATE:    | DESCRIPTION:        |
|---------------------------------------------------------|-------------------------|------------------|------|-----|----------|---------------------|
|                                                         |                         |                  | Α    | MA  | 04.08.21 | ISSUED FOR PLANNING |
|                                                         | DRAWN BY:               | CHECKED BY:      |      |     |          |                     |
|                                                         | ISSUED FOR: PLANNING    |                  |      |     |          |