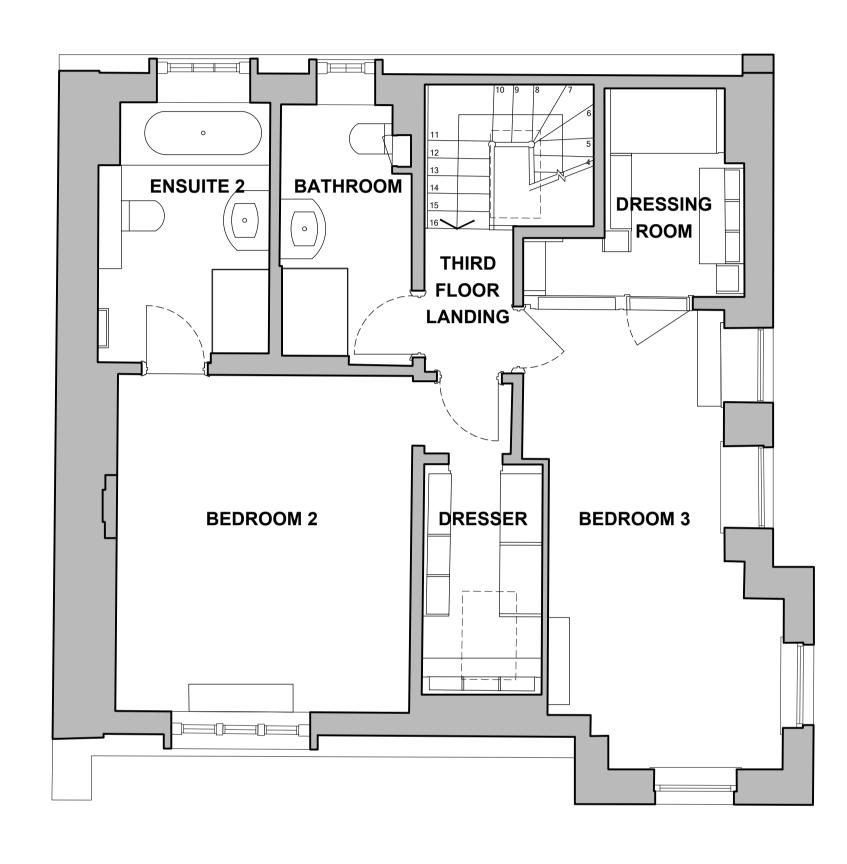

THIRD FLOOR PLAN
1:50 @ A1

## **LEGEND**

| PROJECT TITLE:  6 PRINCE ALBERT ROAD REGENTS PARK NW1 | PROJECT CODE:           | PROJECT CODE: 761 |   | BY: | DATE:    | DESCRIPTION:        |
|-------------------------------------------------------|-------------------------|-------------------|---|-----|----------|---------------------|
|                                                       | 701                     |                   | Α | MA  | 04.08.21 | ISSUED FOR PLANNING |
|                                                       | DRAWN BY:               | CHECKED BY:       |   |     |          |                     |
|                                                       | ISSUED FOR: PLANNING    |                   |   |     |          |                     |
| THIRD FLOOR PLAN AS EXISTING                          | SCALE:<br>1:50 @ A1     | DATE: 27.07.2021  |   |     |          |                     |
|                                                       | DRAWING NO: 761_100_003 | REVISION:         |   |     |          |                     |