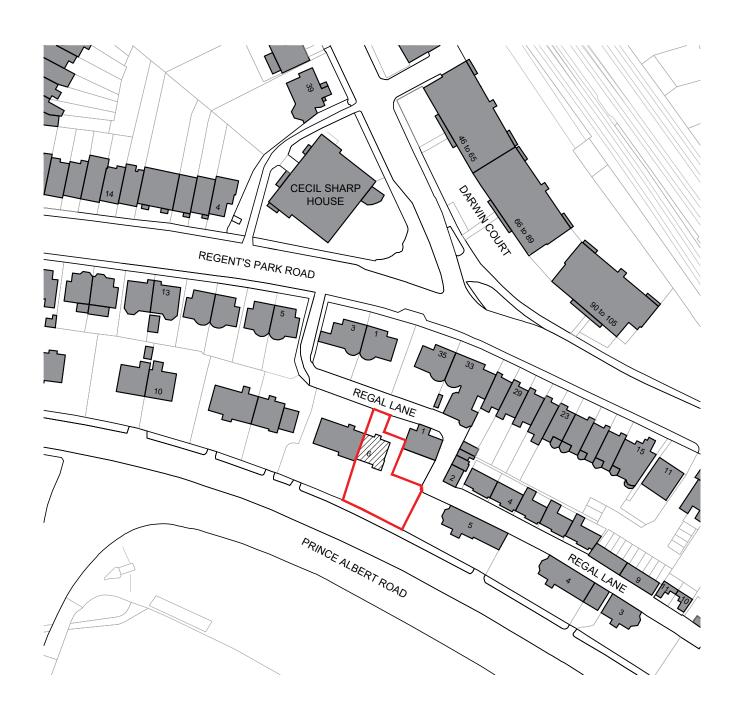

SITE BOUNDARY

0 10m 20m 50m

| PROJECT TITLE:       |  |
|----------------------|--|
| 6 PRINCE ALBERT ROAD |  |
| REGENTS PARK         |  |
| NW1                  |  |

| DRAWING TITLE: SITE LOCATION PLAN |
|-----------------------------------|
|                                   |