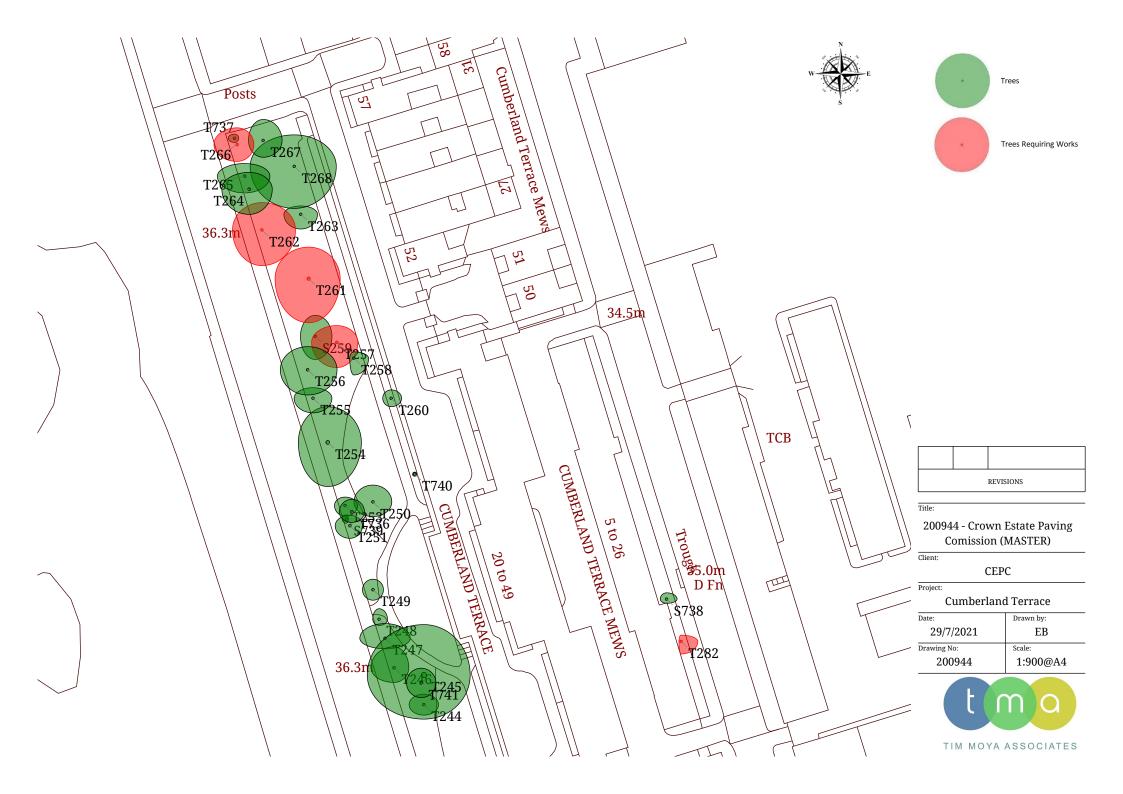

## Tree works schedule

## **Cumberland Terrace**

| ID   | No | . / Species                                        | Works                                                                                                                                                                                                    | Purpose of works         | Action by |
|------|----|----------------------------------------------------|----------------------------------------------------------------------------------------------------------------------------------------------------------------------------------------------------------|--------------------------|-----------|
| T257 | 1  | x Tilia x vulgaris<br>Common Lime                  | Epicormic growth - Remove from base. to allow detailed inspection of base.                                                                                                                               | Necessary                | 05/11/21  |
| T261 | 1  | x Salix babylonica<br>Weeping Willow               | Lift low canopy - Pedestrian clearance. to 2.5 m over footpath.                                                                                                                                          | To manage<br>nuisance    |           |
| T262 | 1  | x Fraxinus angustifolia<br>'Raywood'<br>Claret Ash | Pollard - Previous pollard height. to maintain<br>crown at reduced dimensions to minimise risk of<br>branch failure.<br>Remove all deadwood throughout crown over<br>30 mm in diameter or 1 m in length. | Necessary                |           |
| T266 | 1  | x Tilia x vulgaris<br>Common Lime                  | Epicormic growth - Remove from base. to allow detailed inspection of base. Clear up to 3 m.                                                                                                              | Necessary                | 05/11/21  |
| T282 | 1  | x Malus sp.<br>Apple sp.                           | Plant replacement tree. (Acer campestre<br>'Elsrijk') of heavy standard size, in a suitable<br>location nearby.                                                                                          | Landscape<br>improvement |           |
|      |    |                                                    | Fell - Ground level. due to poor structural condition and limited future retention value.                                                                                                                | Necessary                |           |