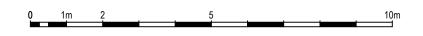

## Existing and Proposed side elevation

Please note
Do not scale from this drawing. Use only
figured dimensions. All dimensions to be
checked on site. Any errors or omissions
must be reported to the architect.

| Key             |  |
|-----------------|--|
| Existing        |  |
| Proposed        |  |
| Party Wall Line |  |
| Fittings        |  |
| Demolish        |  |
|                 |  |

| Rev                   | Note                                 | Date                          | Ву         |  |
|-----------------------|--------------------------------------|-------------------------------|------------|--|
| Client                | Anthony Bruce                        | Project no.                   | 21010      |  |
| Project               | Chester Road N19                     | Drawing no.                   | L(-4)302   |  |
| Title                 | Existing and Proposed side elevation |                               |            |  |
| Scale                 | Date Status                          | Drawn by                      | Checked by |  |
| 1:100 (A3)            | August 2021 PLANNING                 | LZ                            | IH .       |  |
| Ian Hogarth architect |                                      | ian@ianhogartharchitect.co.uk |            |  |