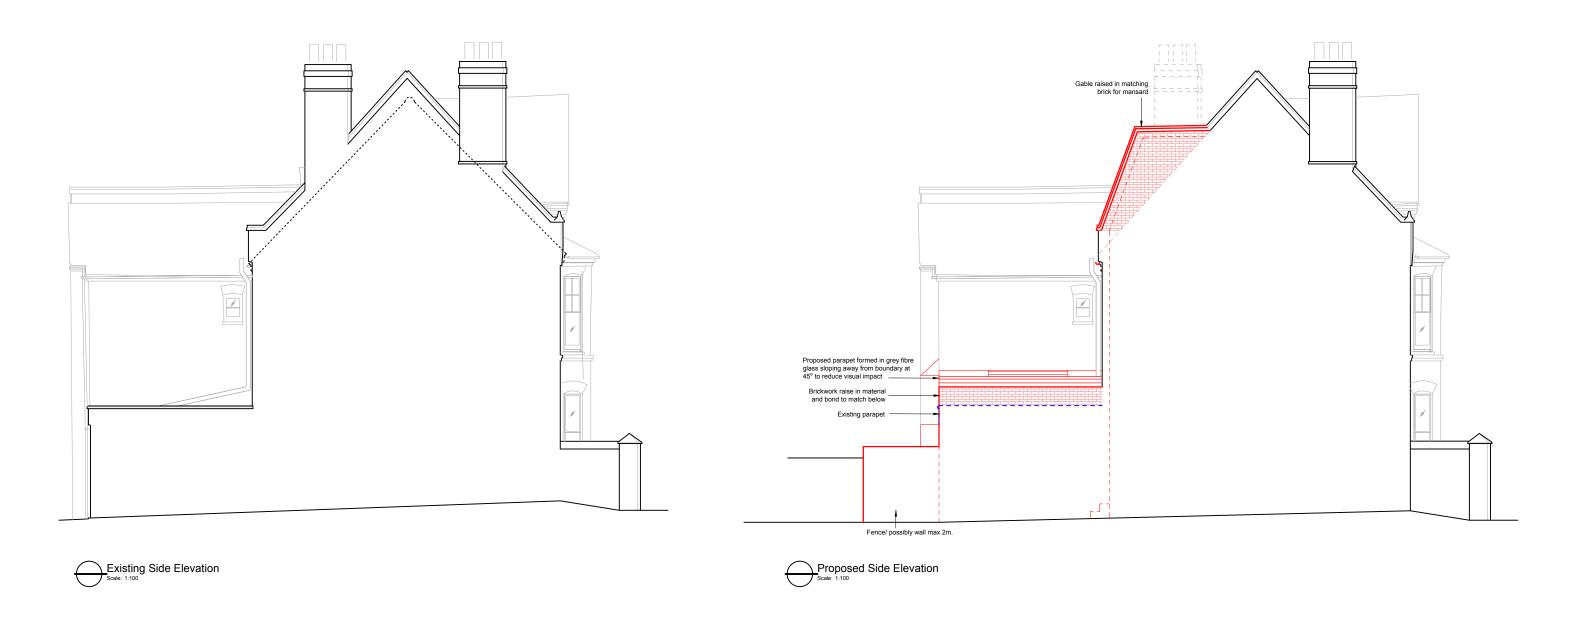

## Existing and Proposed side elevation

Please note
Do not scale from this drawing. Use only
figured dimensions. All dimensions to be
checked on site. Any errors or omissions
must be reported to the architect.

| Key             |  |
|-----------------|--|
| Existing        |  |
| Proposed        |  |
| Party Wall Line |  |
| Fittings        |  |
| Demolish        |  |
|                 |  |

| Rev                   | Note                                 | Date                          | Ву         |  |
|-----------------------|--------------------------------------|-------------------------------|------------|--|
| Client                | Anthony Bruce                        | Project no.                   | 21010      |  |
| Project               | Chester Road N19                     | Drawing no.                   | L(-4)302   |  |
| Title                 | Existing and Proposed side elevation |                               |            |  |
| Scale                 | Date Status                          | Drawn by                      | Checked by |  |
| 1:100 (A3)            | August 2021 PLANNING                 | LZ                            | IH .       |  |
| Ian Hogarth architect |                                      | ian@ianhogartharchitect.co.uk |            |  |