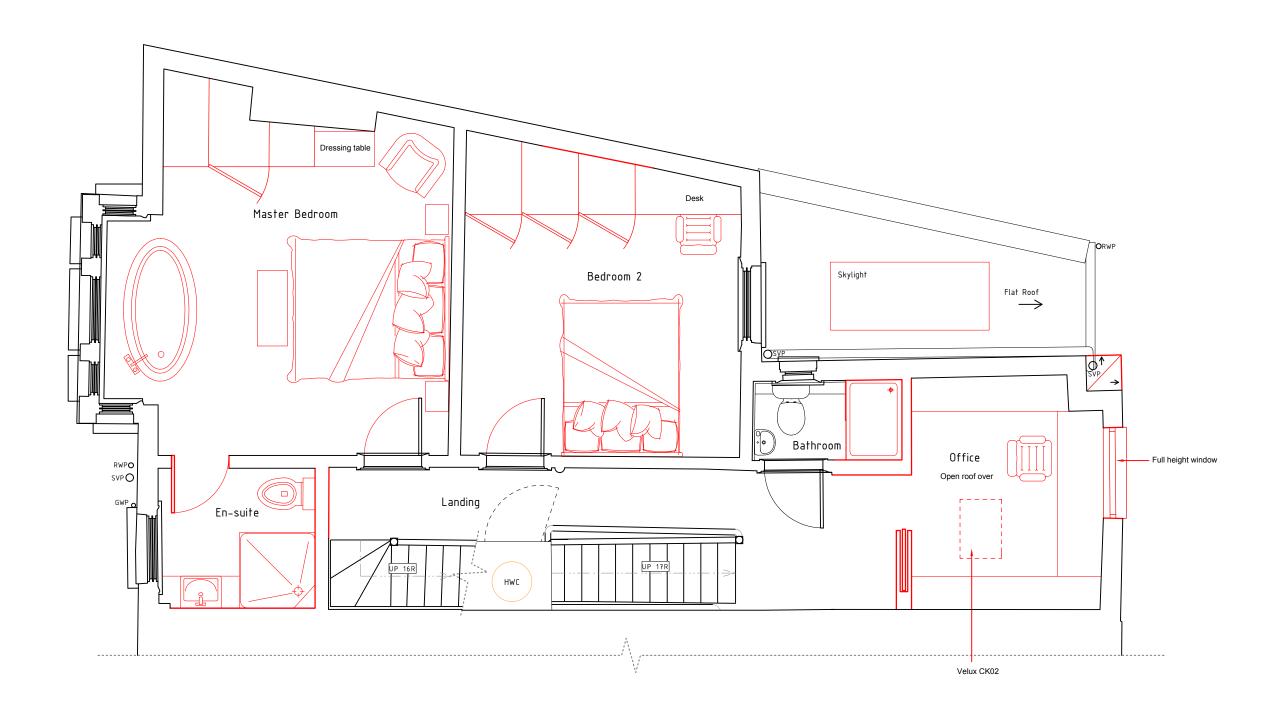

## Proposed First Floor Plan

Please note
Do not scale from this drawing. Use only
figured dimensions. All dimensions to be
checked on site. Any errors or omissions
must be reported to the architect.

| Ó | 500mm | 1m | . 2 | 3 | . 4 | 5m |
|---|-------|----|-----|---|-----|----|
|   |       |    |     |   |     |    |

| Ke | <b></b>        |
|----|----------------|
| E  | kisting        |
| Pı | roposed        |
| Pa | arty Wall Line |
| Fi | ttings         |
| D  | emolish        |

| Rev       | Note                      | Date                          | Ву         |
|-----------|---------------------------|-------------------------------|------------|
| Client    | Anthony Bruce             | Project no.                   | 21010      |
| Project   | Chester Road N19          | Drawing no.                   | L(-2)302   |
| Title     | Proposed First Floor Plan |                               |            |
| Scale     | Date Status               | Drawn by                      | Checked by |
| 1:50 (A3) | August 2021 PLANNING      | LZ                            | IH .       |
| lan Ho    | ogarth architect          | ian@ianhogartharchitect.co.uk |            |