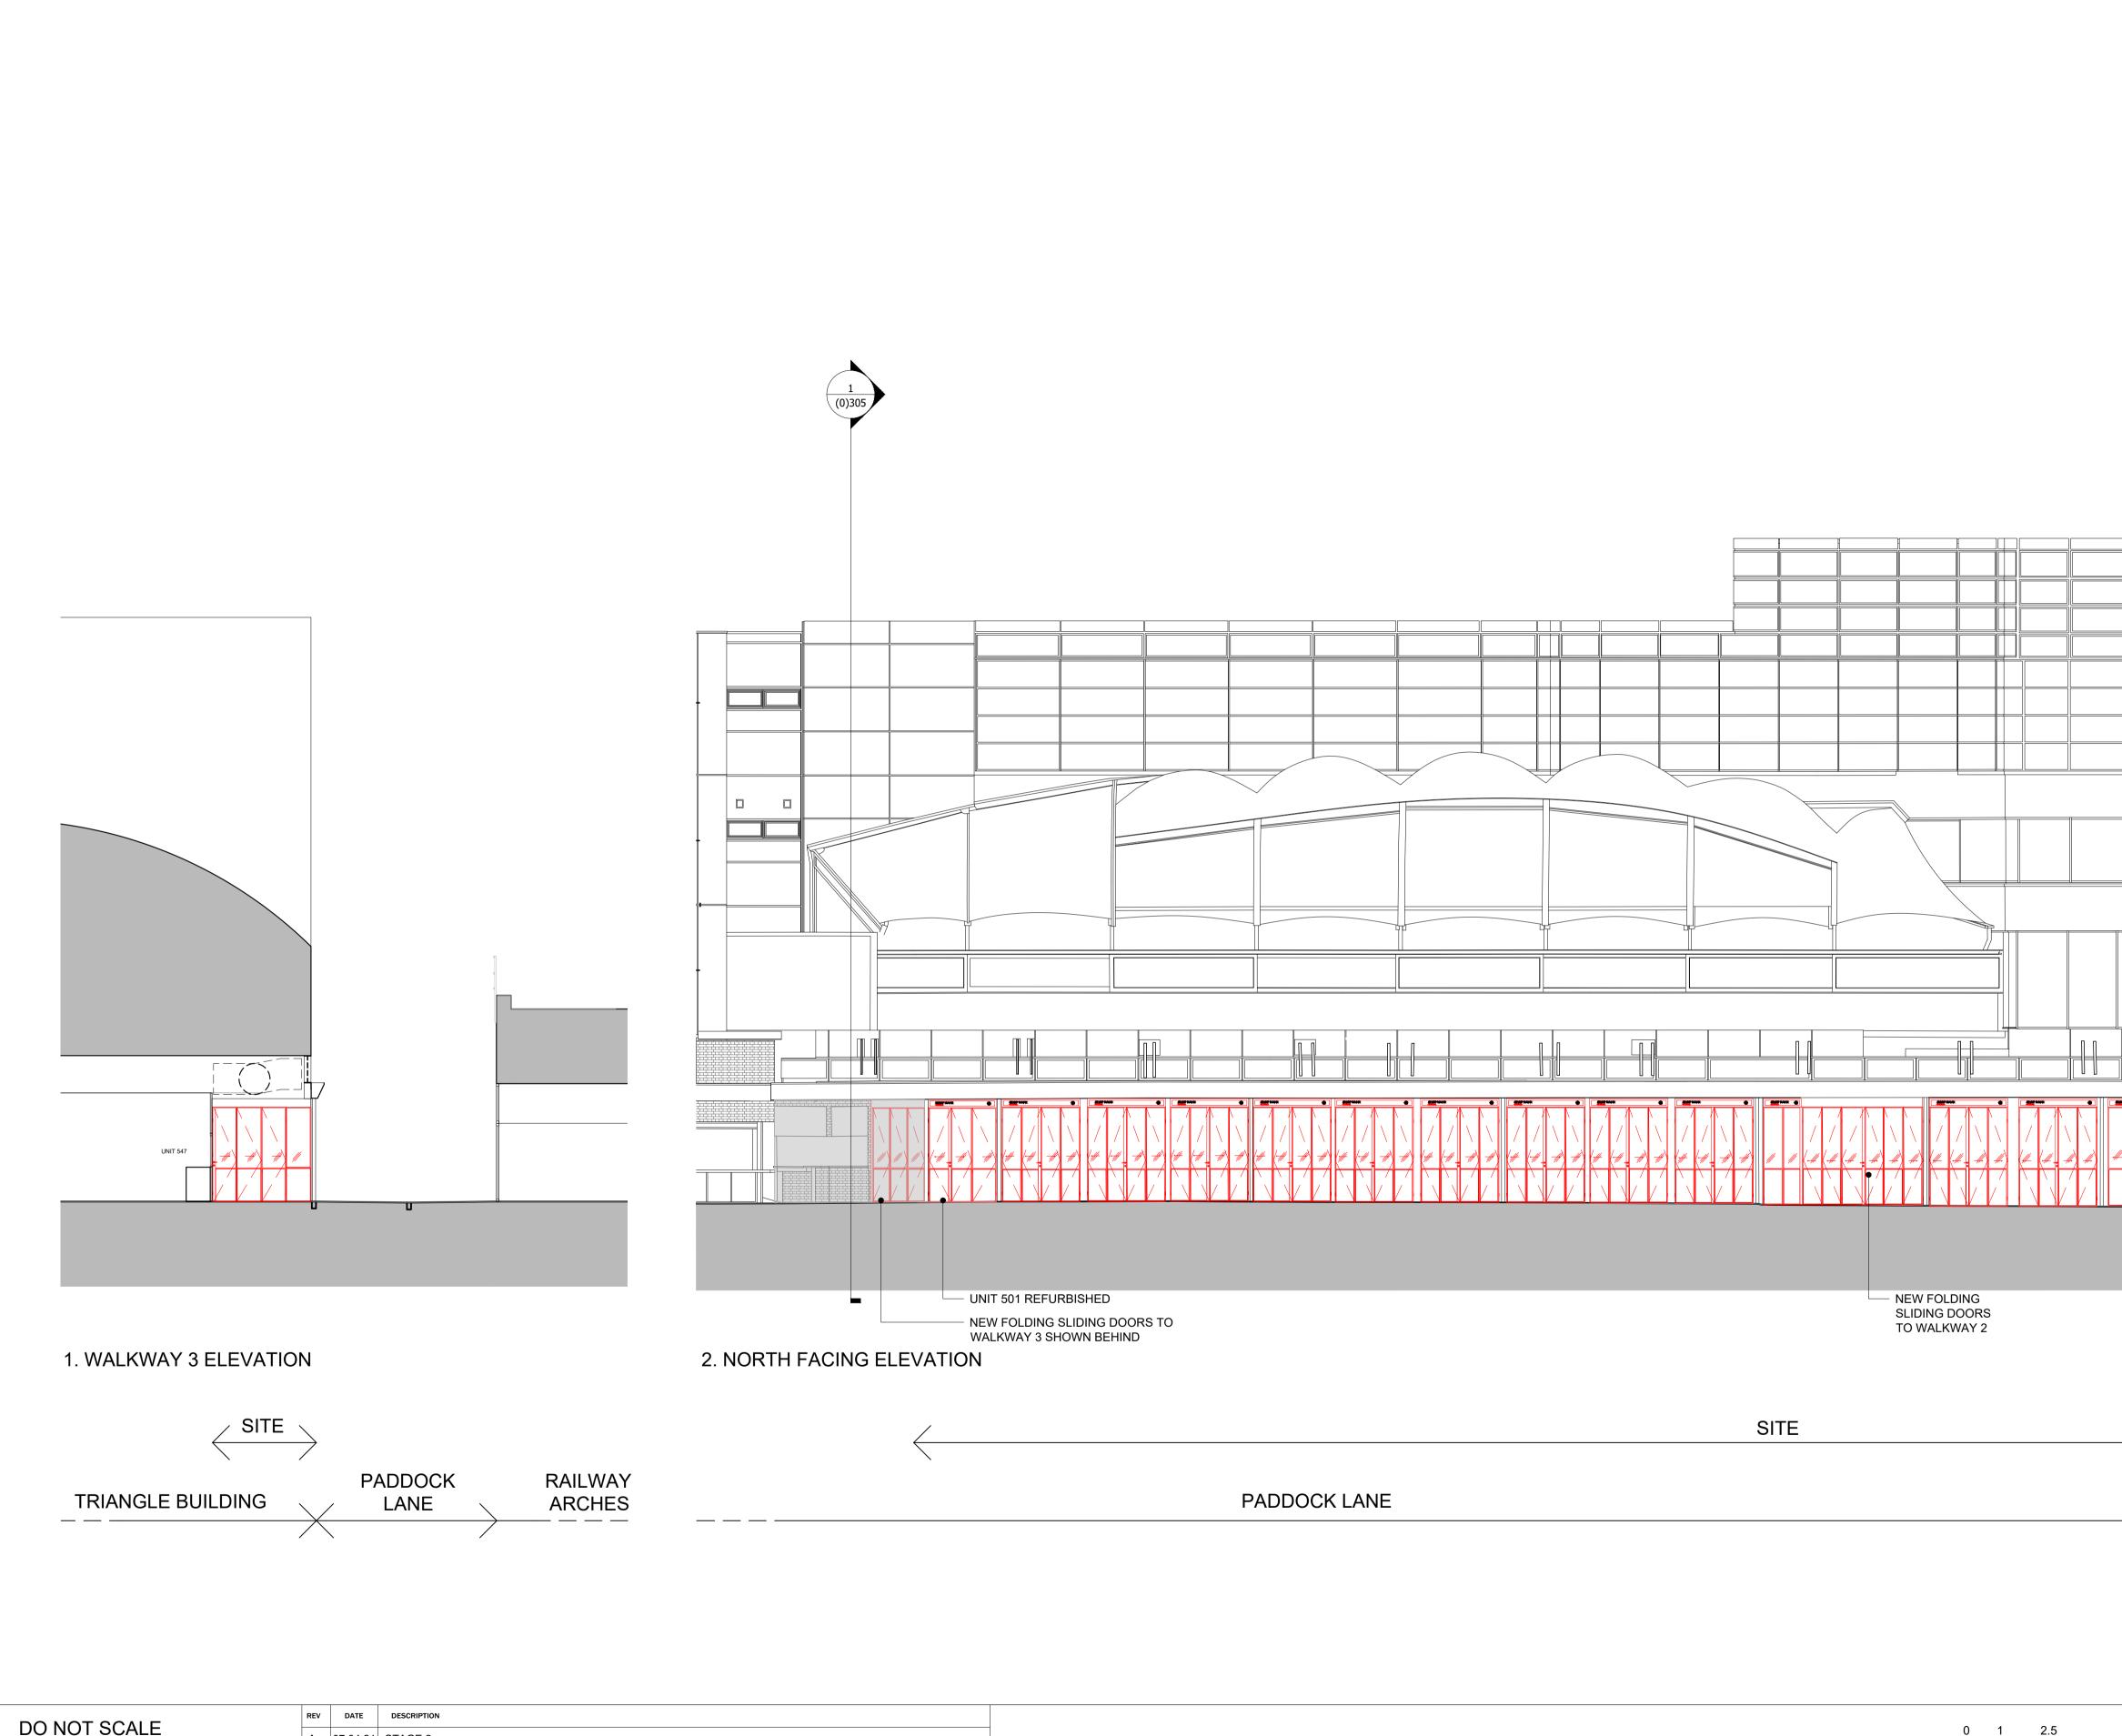

|    | DRAWING                            |          |  |  |  |
|----|------------------------------------|----------|--|--|--|
| 5m | PADDOCK LANE<br>PROPOSED ELEVATION |          |  |  |  |
|    | DRAWING NO                         | REVISION |  |  |  |
|    | 2015(0)305                         | В        |  |  |  |
|    | SCALE                              | DATE     |  |  |  |
|    | 1:100 @ A1; 1:200 @ A3             | 10.03.21 |  |  |  |
|    | STATUS                             |          |  |  |  |
|    | PLANNING APPLICATION               |          |  |  |  |