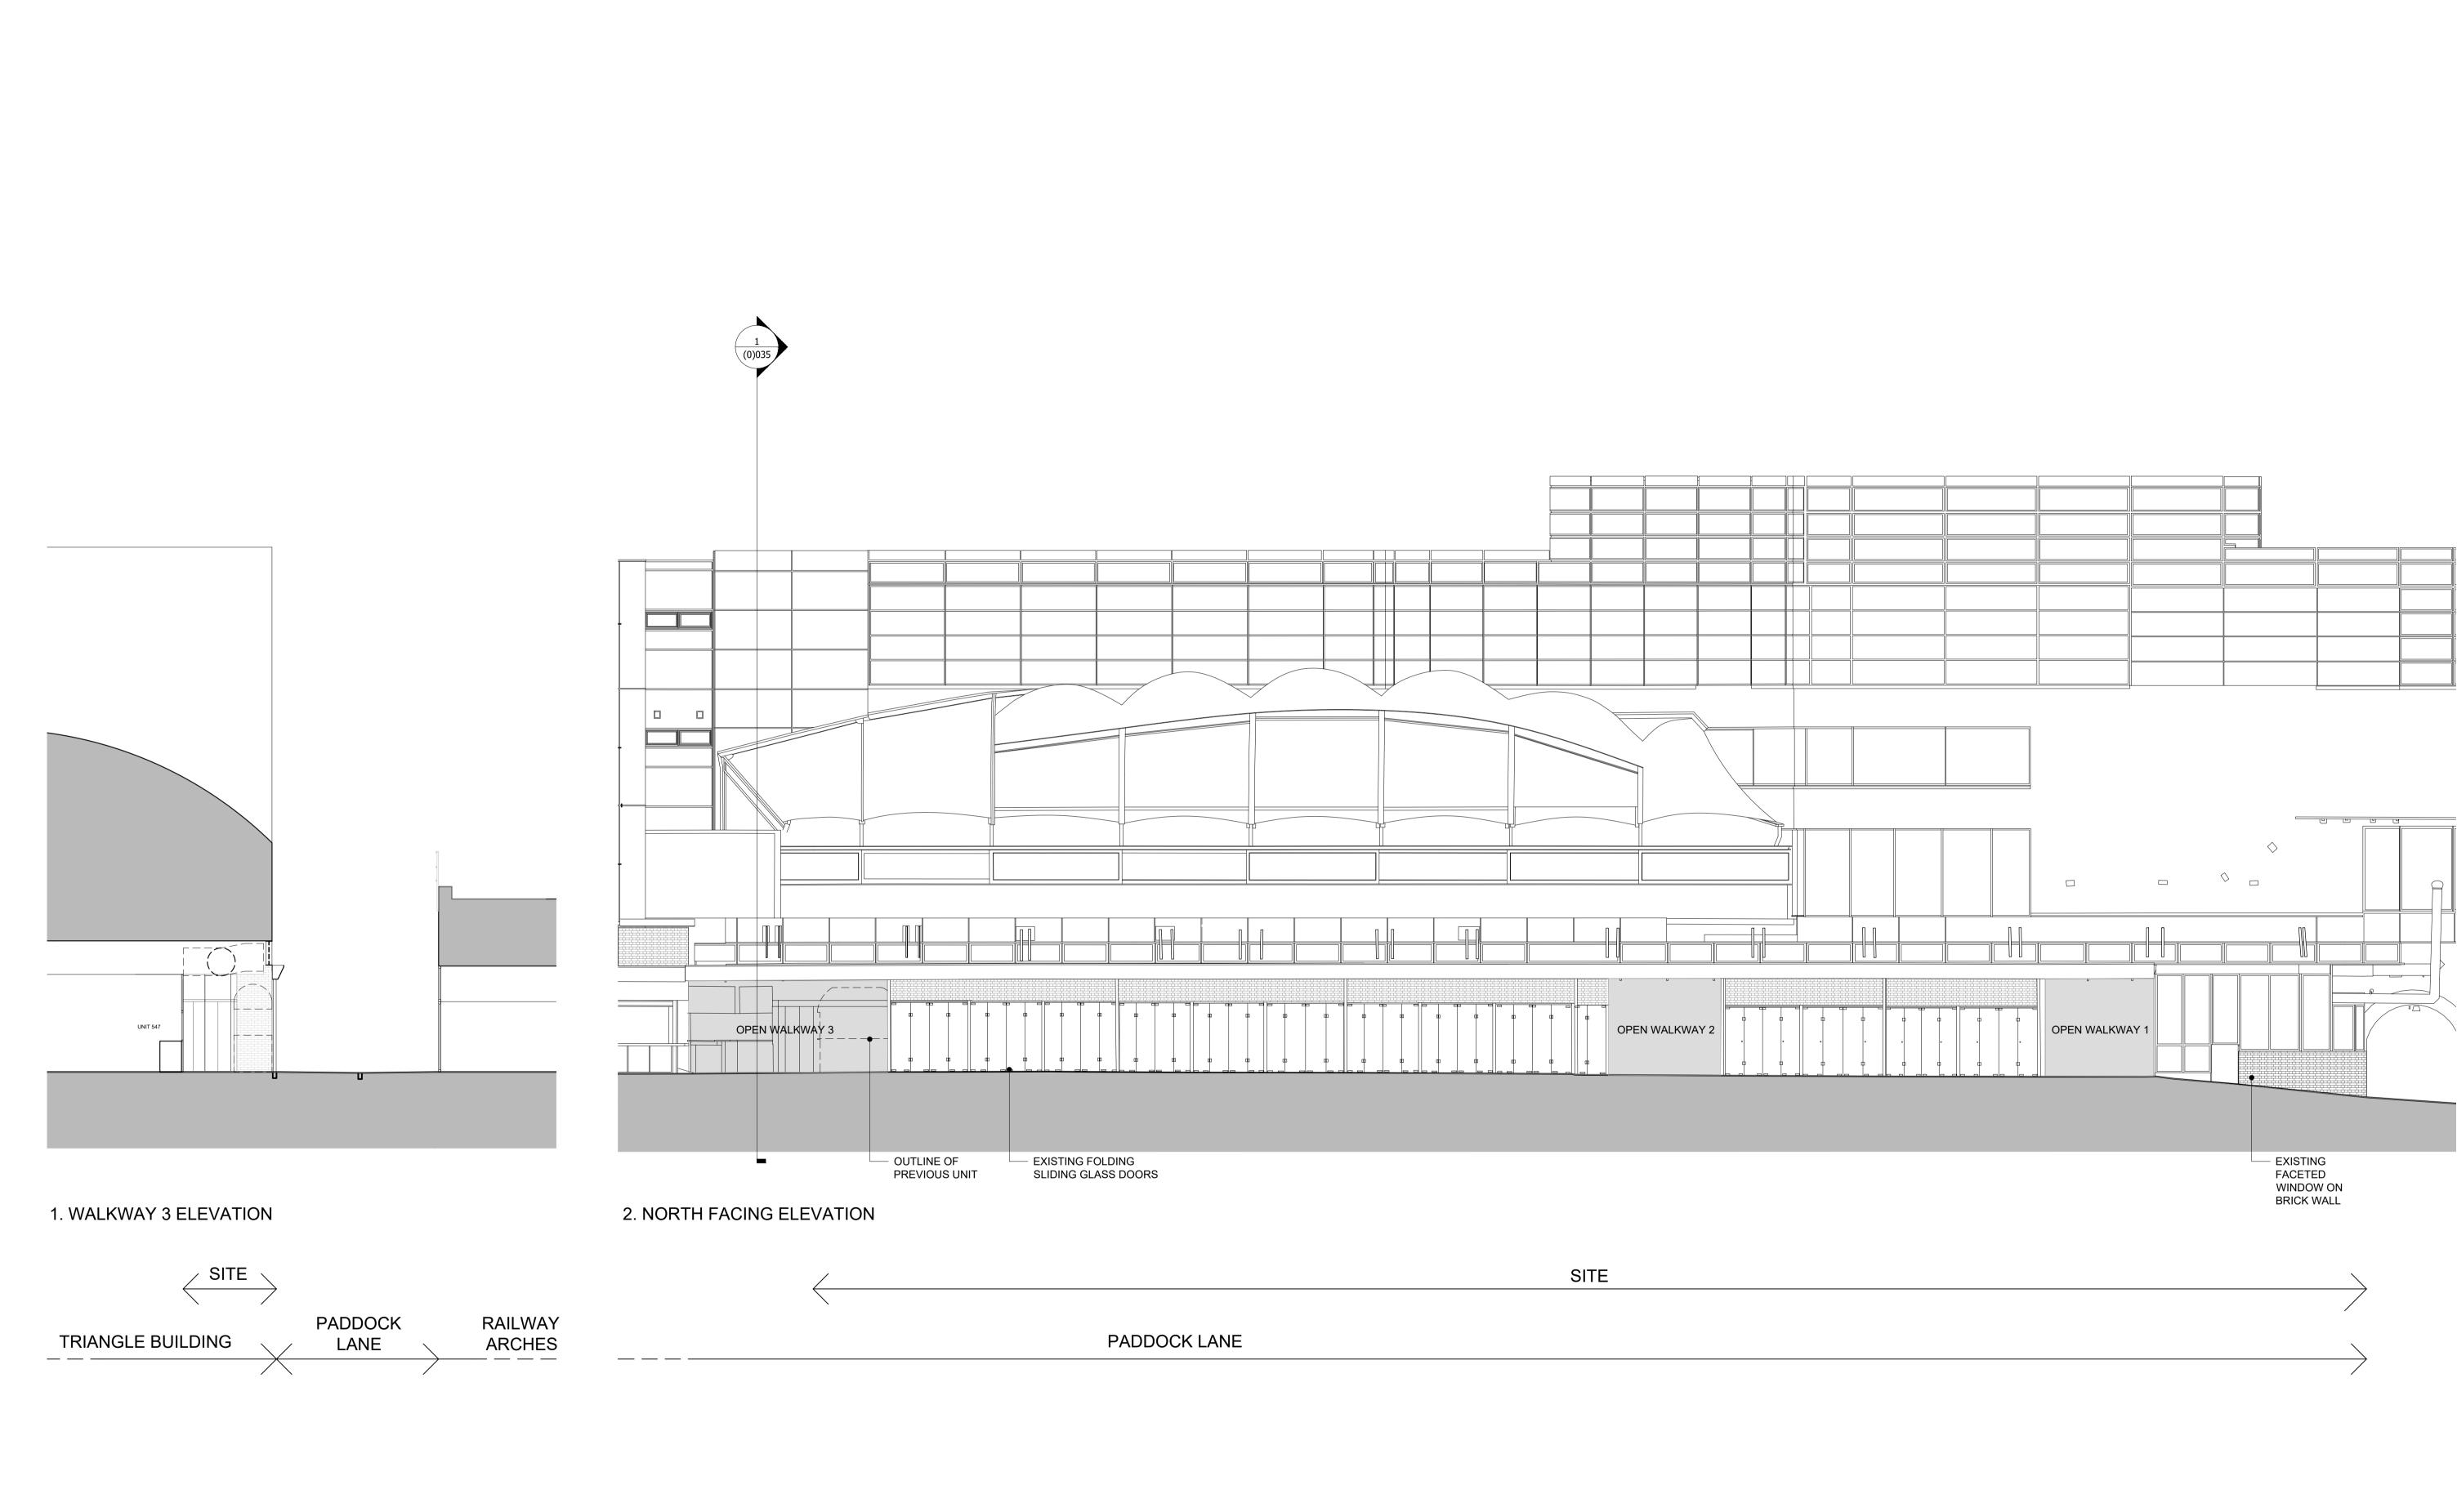

0 1 2.5

|    | DRAWING                            |          |                          |           |
|----|------------------------------------|----------|--------------------------|-----------|
| 5m | PADDOCK LANE<br>EXISTING ELEVATION |          |                          |           |
|    | DRAWING NO                         | REVISION |                          |           |
|    | 2015(0)035                         | В        | REED                     |           |
|    | SCALE                              | DATE     |                          | <b>'C</b> |
|    | 1:100 @ A1; 1:200 @ A3             | 10.03.21 | www.reedwatts.com        | 3         |
|    | STATUS<br>PLANNING APPLIC          | CATION   | studio@reedwatts.com<br> |           |