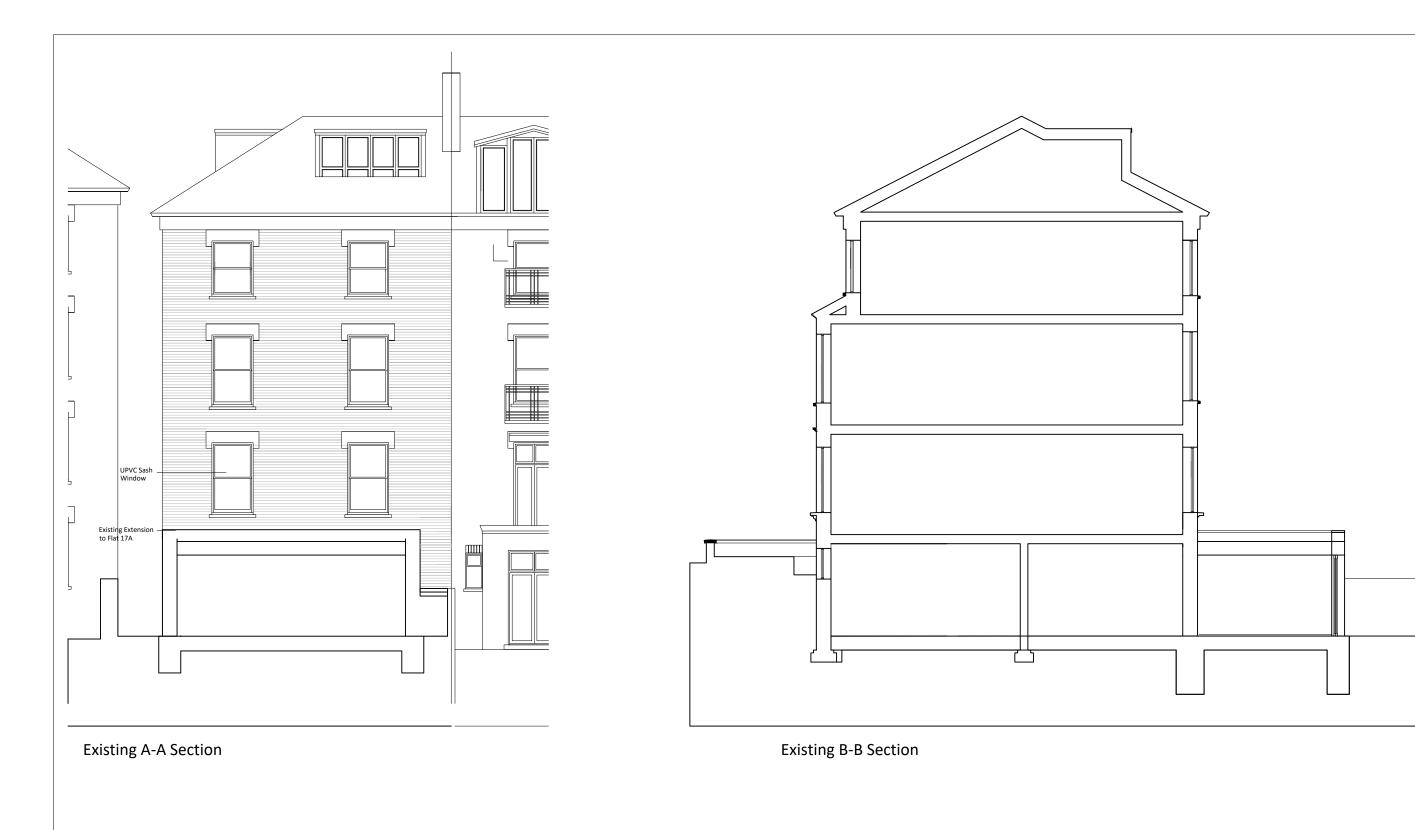

|           | 1 | 2                                              | 3         | 5 6 7                                       |  |
|-----------|---|------------------------------------------------|-----------|---------------------------------------------|--|
| Revisions |   | Purpose of issue                               |           | CONSTRUCTION                                |  |
|           |   | Project : 17b Nassington Road, London, NW3 2TX |           |                                             |  |
|           |   | Drawing Title: Existing Section                |           |                                             |  |
|           |   | Drawing No: P76.NAS_PL 04                      |           |                                             |  |
|           |   |                                                | Revision: |                                             |  |
|           |   | Scale: 1:100 at A                              | ١3        | Date: AUGUST 2021                           |  |
|           |   |                                                |           | Address                                     |  |
|           |   | 4                                              |           |                                             |  |
|           |   |                                                |           |                                             |  |
|           |   |                                                |           | Tel: 020 3488 8675<br>www.caconstruct.co.uk |  |