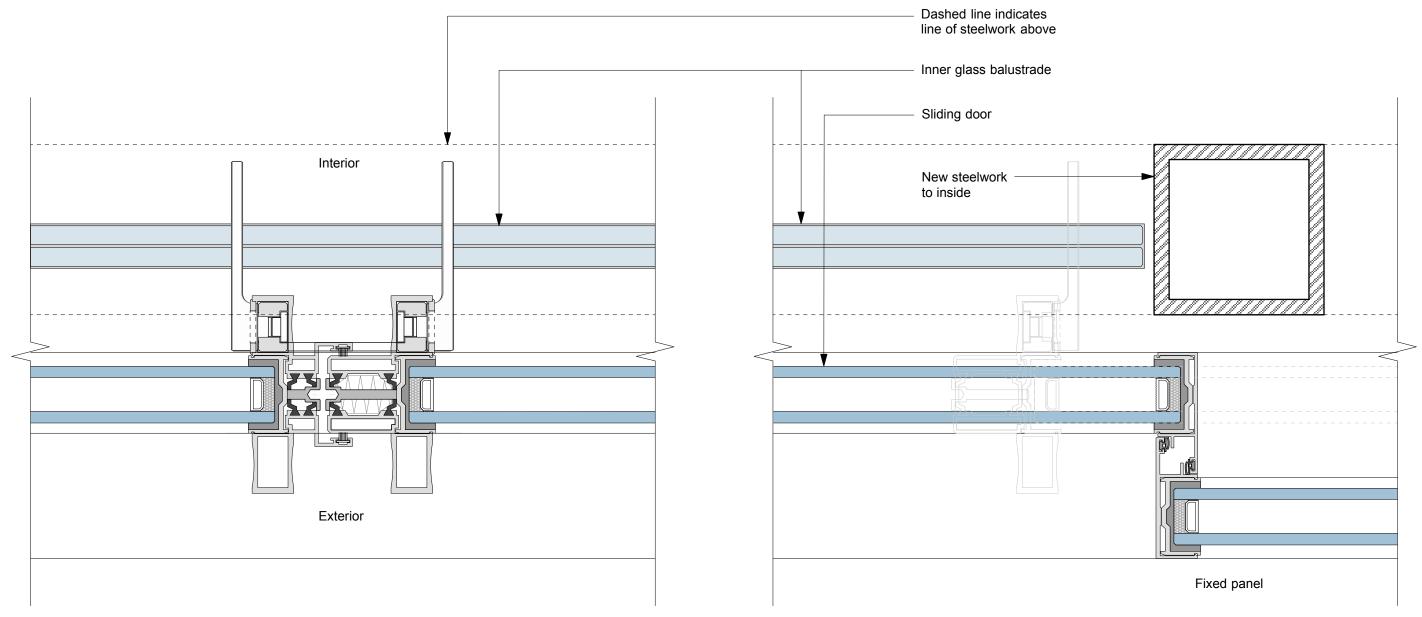

Detail A\_ Door Junction

Detail B\_ Door to Fixed Panel Junction

SCALE
0 100mm 200mm 500mm 1000mm

These particulars do not constitute, nor constitute any part of, an offer or a contract. All statements contained in these particulars as to this property are made without the responsibility on the part of Norton Ellis Architects Ltd. or the Vendors or Lessors. None of the statements contained in these particulars as to this property are to be relied on as statements or representations of fact. All measurements are approximate and no responsibility is taken for any error, omission, or mis-statement and any intending purchaser or tenants must satisfy themselves by inspection or otherwise as to the correctness of each of the statements contained in these particulars/ plans.