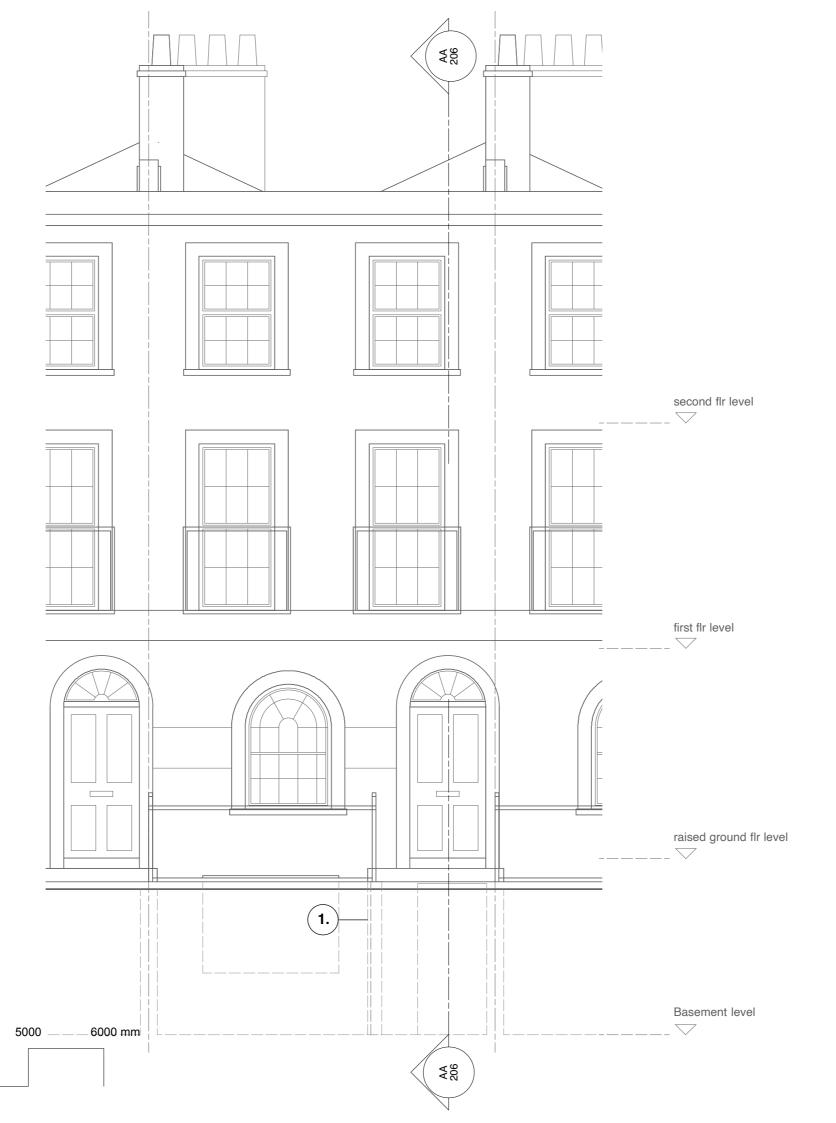

1000

| For planning    |                                          |
|-----------------|------------------------------------------|
| ALC 105         | Rear elevation as existing               |
| Scale 1:50 @ A3 | 444 6 11 1 1 1 1 1 1 1 1 1 1 1 1 1 1 1 1 |
| April 2021      | 111 Arlington Road<br>London NW1 7LE     |
| 1               |                                          |

# Appleton Weiner

19 Wallace Road London N1 2PG Telephone 020 7253 8387
ALL DIMENSIONS TO BE CHECKED ON SITE. DISCREPANCIES TO BE REFERRED TO APPLETON WEINER.

DISCREPANCIES TO BE REFERRED TO APPLETON WEINER.