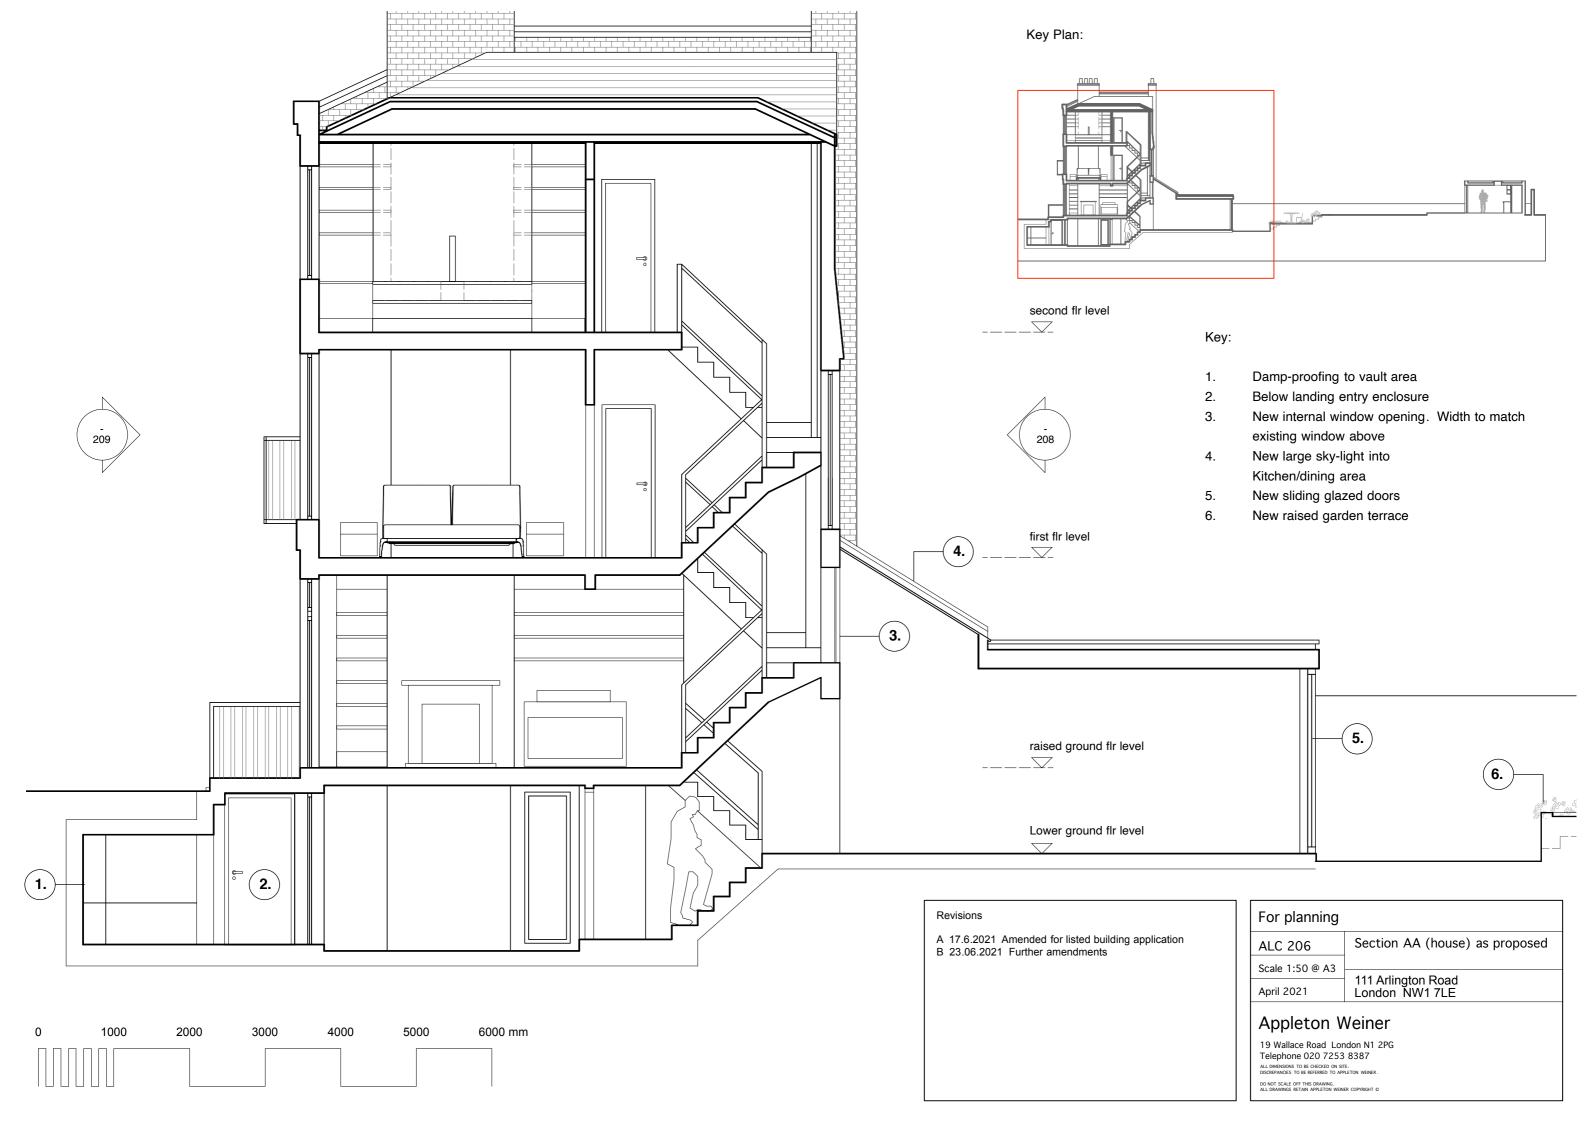

Front Elevation as proposed

111 Arlington Road London NW1 7LE

Key:

Area below entry landing enclosed to provide access to vault storage from

basement bedroom

1000

2000

3000