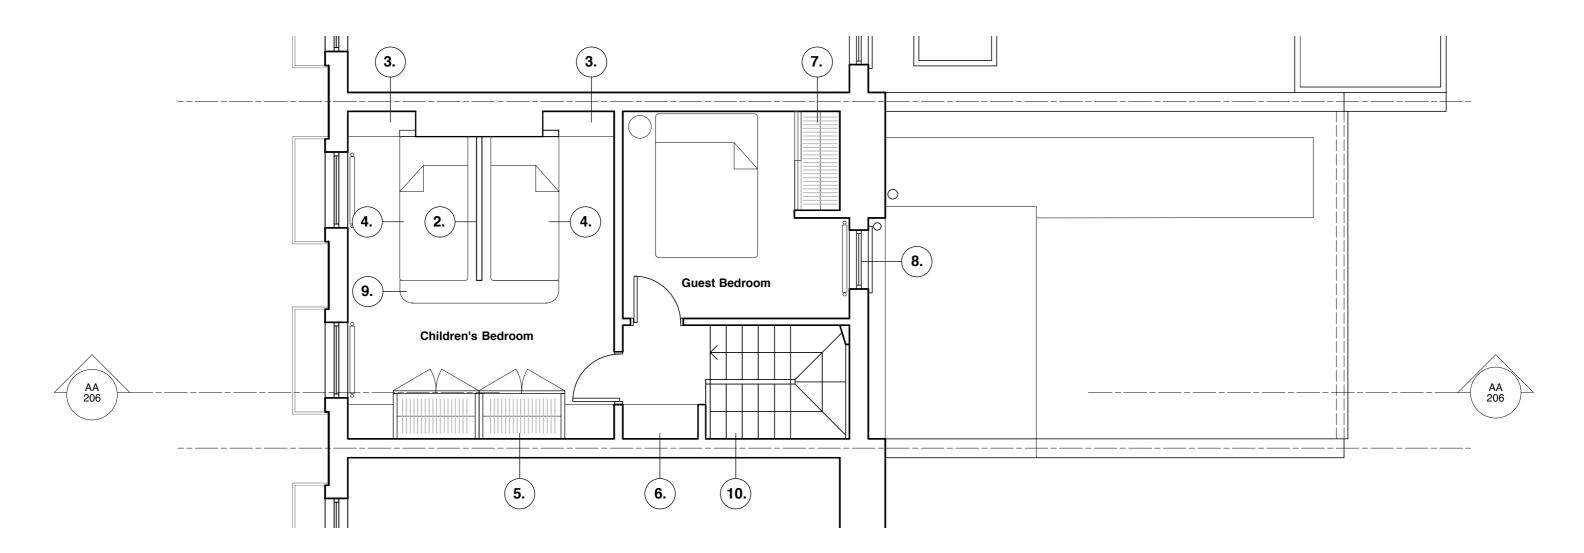

#### Key:

- 1. 'Free standing' bed joinery unit with storage
- 2. 'Free standing' low dividing screen
- 3. Book shelves
- 4. Standard single bed (990x1900)
- 5. Wardrobe
- 6. Cupboard
- 7. Wardrobe within opened up chimney flue (chimney breast retained)
- Original proportions of sash window reinstated.
   Now matches proportions of equivalent window of neighbouring houses
- 9. Low level book shelves
- 10. Existing staircase retained