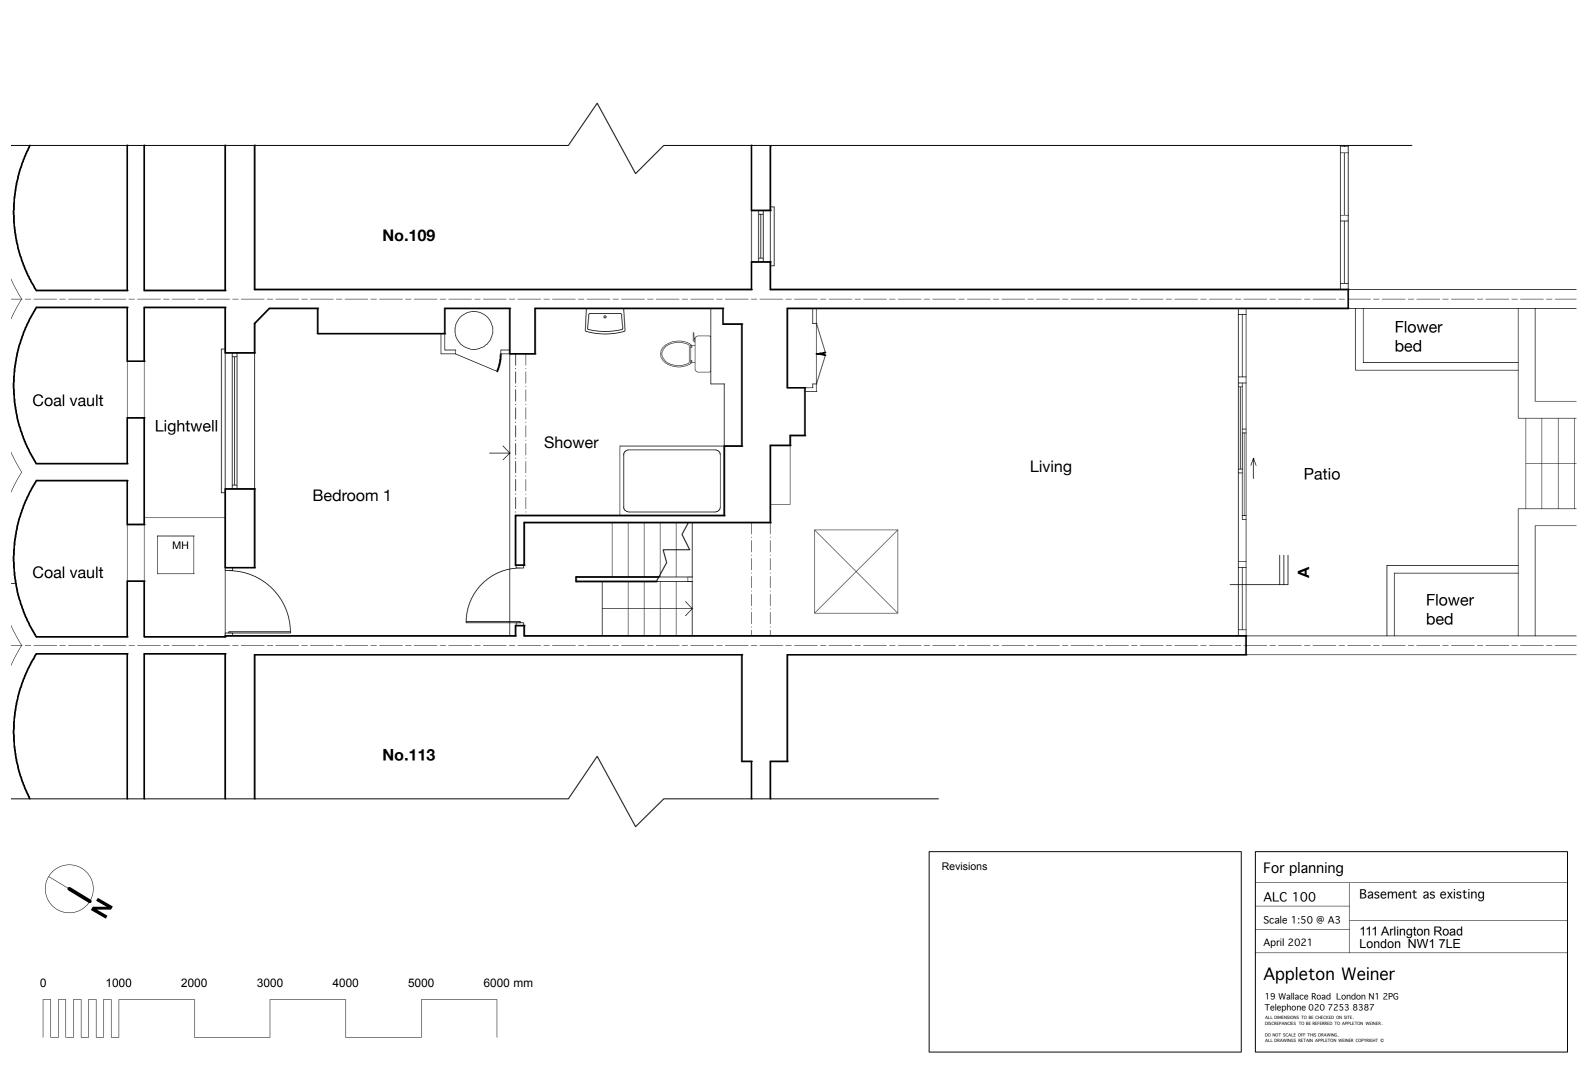

1000



| For planning    |                                          |
|-----------------|------------------------------------------|
| ALC 105         | Rear elevation as existing               |
| Scale 1:50 @ A3 | 444 6 11 1 1 1 1 1 1 1 1 1 1 1 1 1 1 1 1 |
| April 2021      | 111 Arlington Road<br>London NW1 7LE     |
| 1               |                                          |

# Appleton Weiner

19 Wallace Road London N1 2PG Telephone 020 7253 8387
ALL DIMENSIONS TO BE CHECKED ON SITE. DISCREPANCIES TO BE REFERRED TO APPLETON WEINER.

DISCREPANCIES TO BE REFERRED TO APPLETON WEINER.

DO NOT SCALE OFF THIS DRAWING.

ALL DRAWINGS RETAIN APPLETON WEINER COPYRIGHT ©









| For planning    |                                      |  |  |
|-----------------|-------------------------