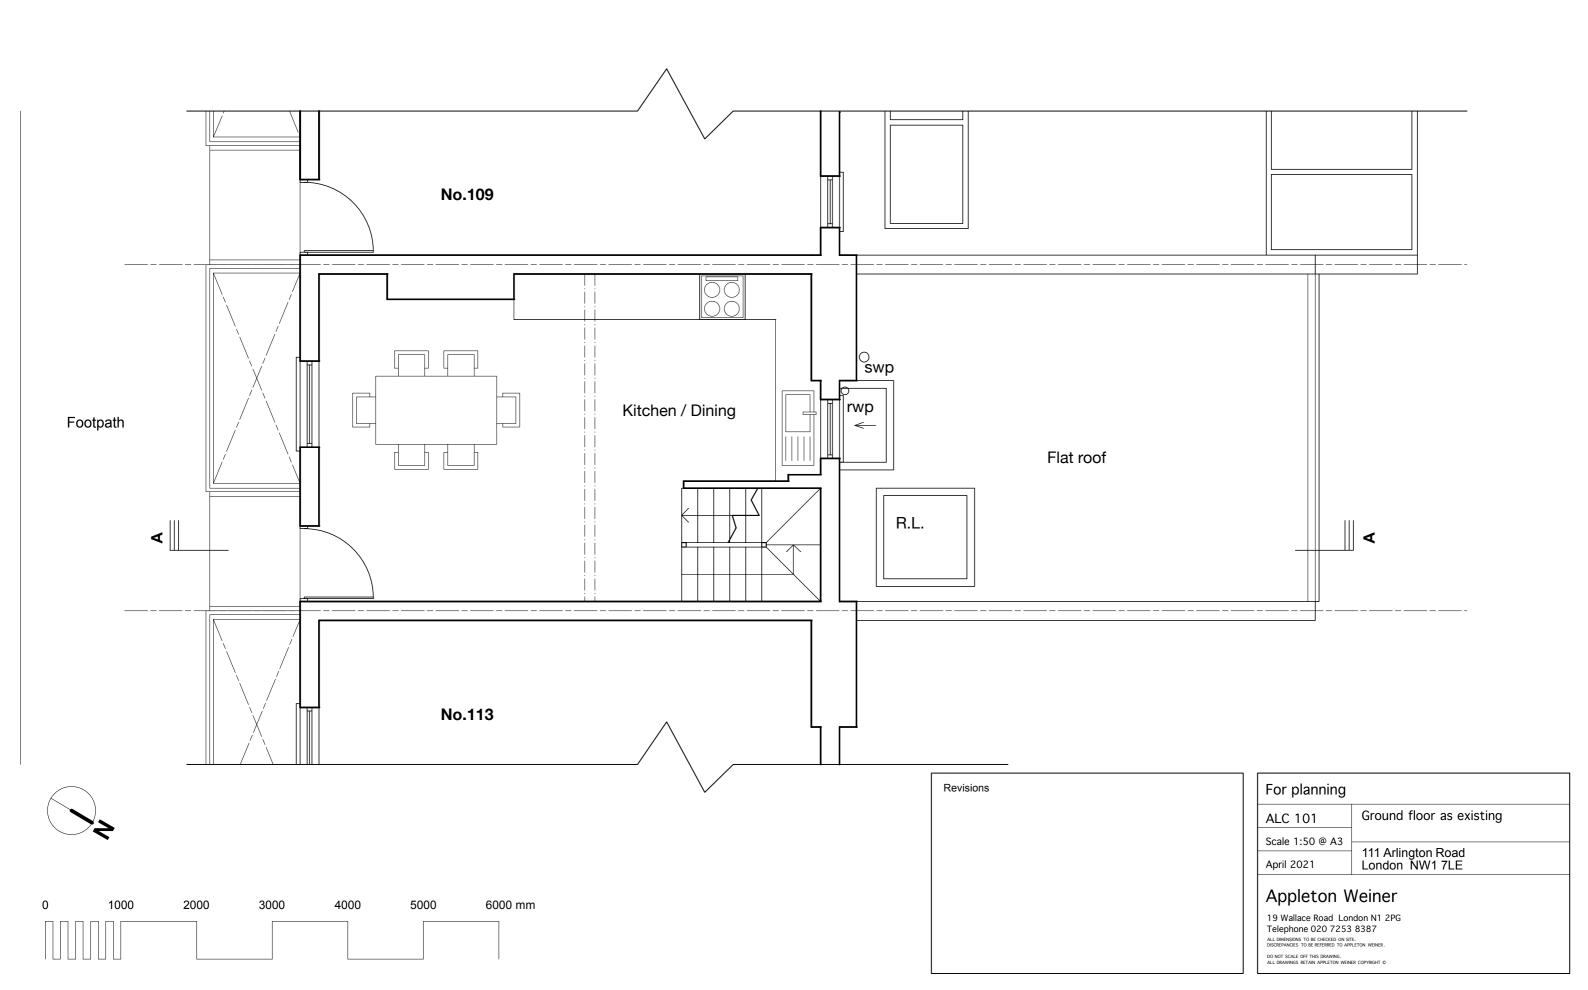

1000



| For planning    |                                          |
|-----------------|------------------------------------------|
| ALC 105         | Rear elevation as existing               |
| Scale 1:50 @ A3 | 444 6 11 1 1 1 1 1 1 1 1 1 1 1 1 1 1 1 1 |
| April 2021      | 111 Arlington Road<br>London NW1 7LE     |
| 1               |                                          |

# Appleton Weiner

19 Wallace Road London N1 2PG Telephone 020 7253 8387
ALL DIMENSIONS TO BE CHECKED ON SITE. DISCREPANCIES TO BE REFERRED TO APPLETON WEINER.

DISCREPANCIES TO BE REFERRED TO APPLETON WEINER.

DO NOT SCALE OFF THIS DRAWING.

ALL DRAWINGS RETAIN APPLETON WEINER COPYRIGHT ©









| For planning    |                                      |  |  |
|-----------------|-----------------------