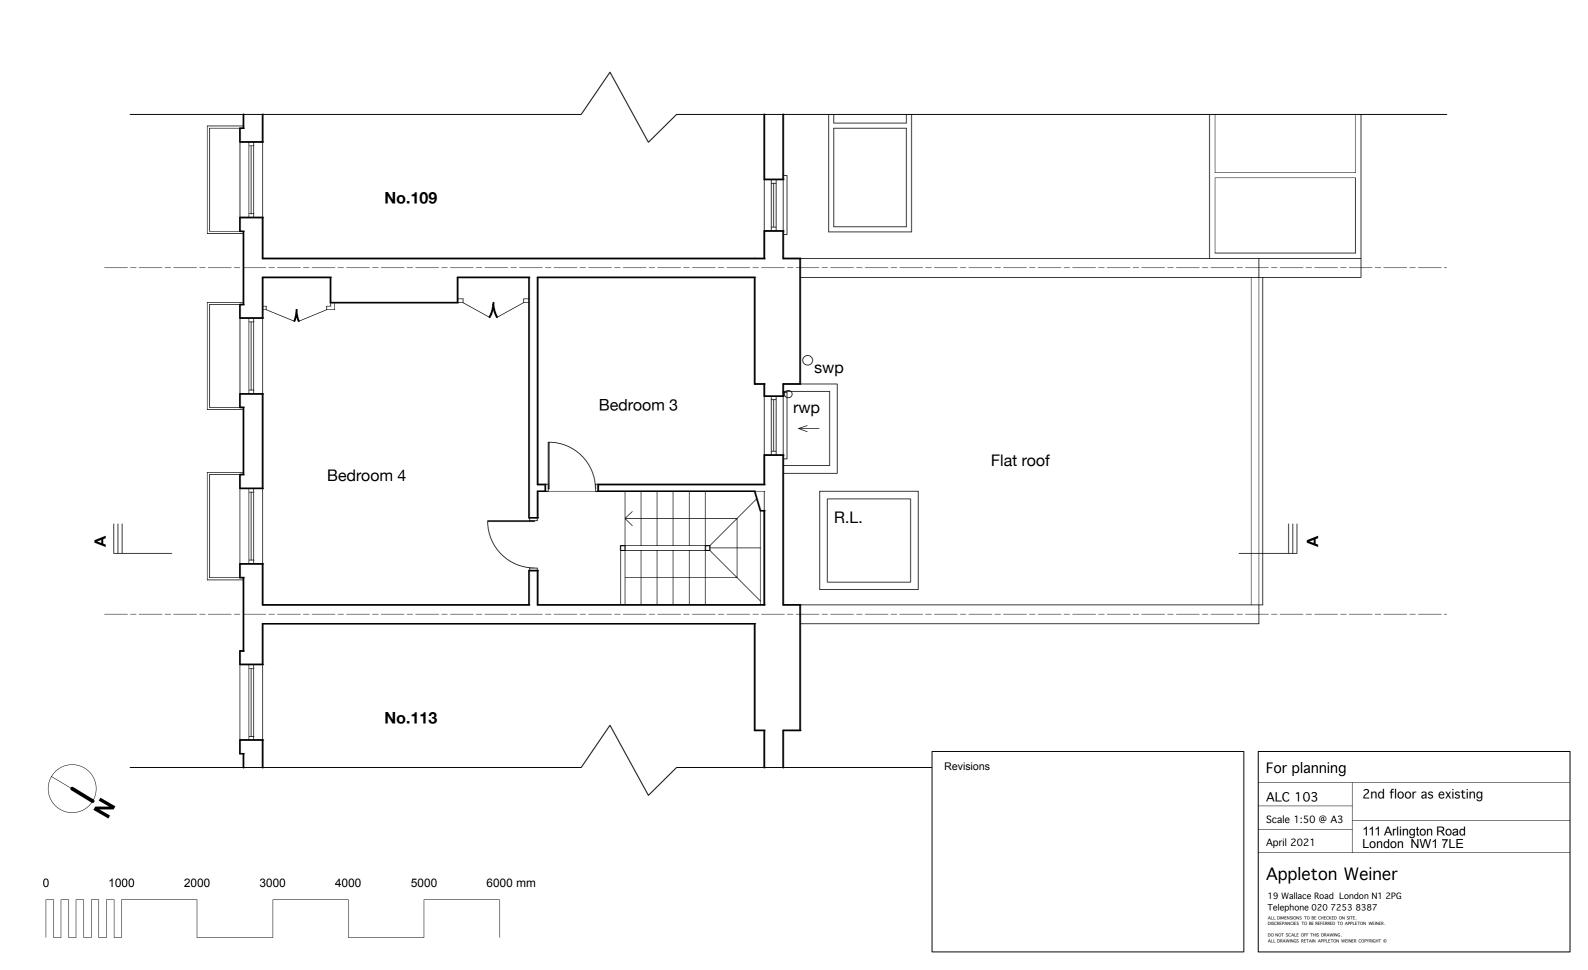

1000



| For planning    |                                          |
|-----------------|------------------------------------------|
| ALC 105         | Rear elevation as existing               |
| Scale 1:50 @ A3 | 444 6 11 1 1 1 1 1 1 1 1 1 1 1 1 1 1 1 1 |
| April 2021      | 111 Arlington Road<br>London NW1 7LE     |
| 1               |                                          |

# Appleton Weiner

19 Wallace Road London N1 2PG Telephone 020 7253 8387
ALL DIMENSIONS TO BE CHECKED ON SITE. DISCREPANCIES TO BE REFERRED TO APPLETON WEINER.

DISCREPANCIES TO BE REFERRED TO APPLETON WEINER.

DO NOT SCALE OFF THIS DRAWING.

ALL DRAWINGS RETAIN APPLETON WEINER COPYRIGHT ©









| For planning    |                                      |  |  |
|-----------------|--------------------------------------|--|--|
| ALC 102         | 1st floor as existing                |  |  |
| Scale 1:50 @ A3 |                                      |  |  |
| April 2021      | 111 Arlington Road<br>London NW1 7LE |  |  |
| Appleton Weiner |                                      |  |  |

# ppleton Weiner

19 Wallace Road London N1 2PG Telephone 020 7253 8387
ALL DIMENSIONS TO BE CHECKED ON SITE.

SIGNEPANCIES TO BE REFERRED TO APPLETON WEINER.





### Key:

- 1. Poliform 'Park' bed (1910x2250)
- 2. Flou Juta bedside tables (490x460x440h)
- 3. Flou Juta Settimanale (670x460x1220h)
- 4. Flou Juta Chest of Drawers (1235x560x690h)
- 5. Fitted front to back slider hanging





#### Rev