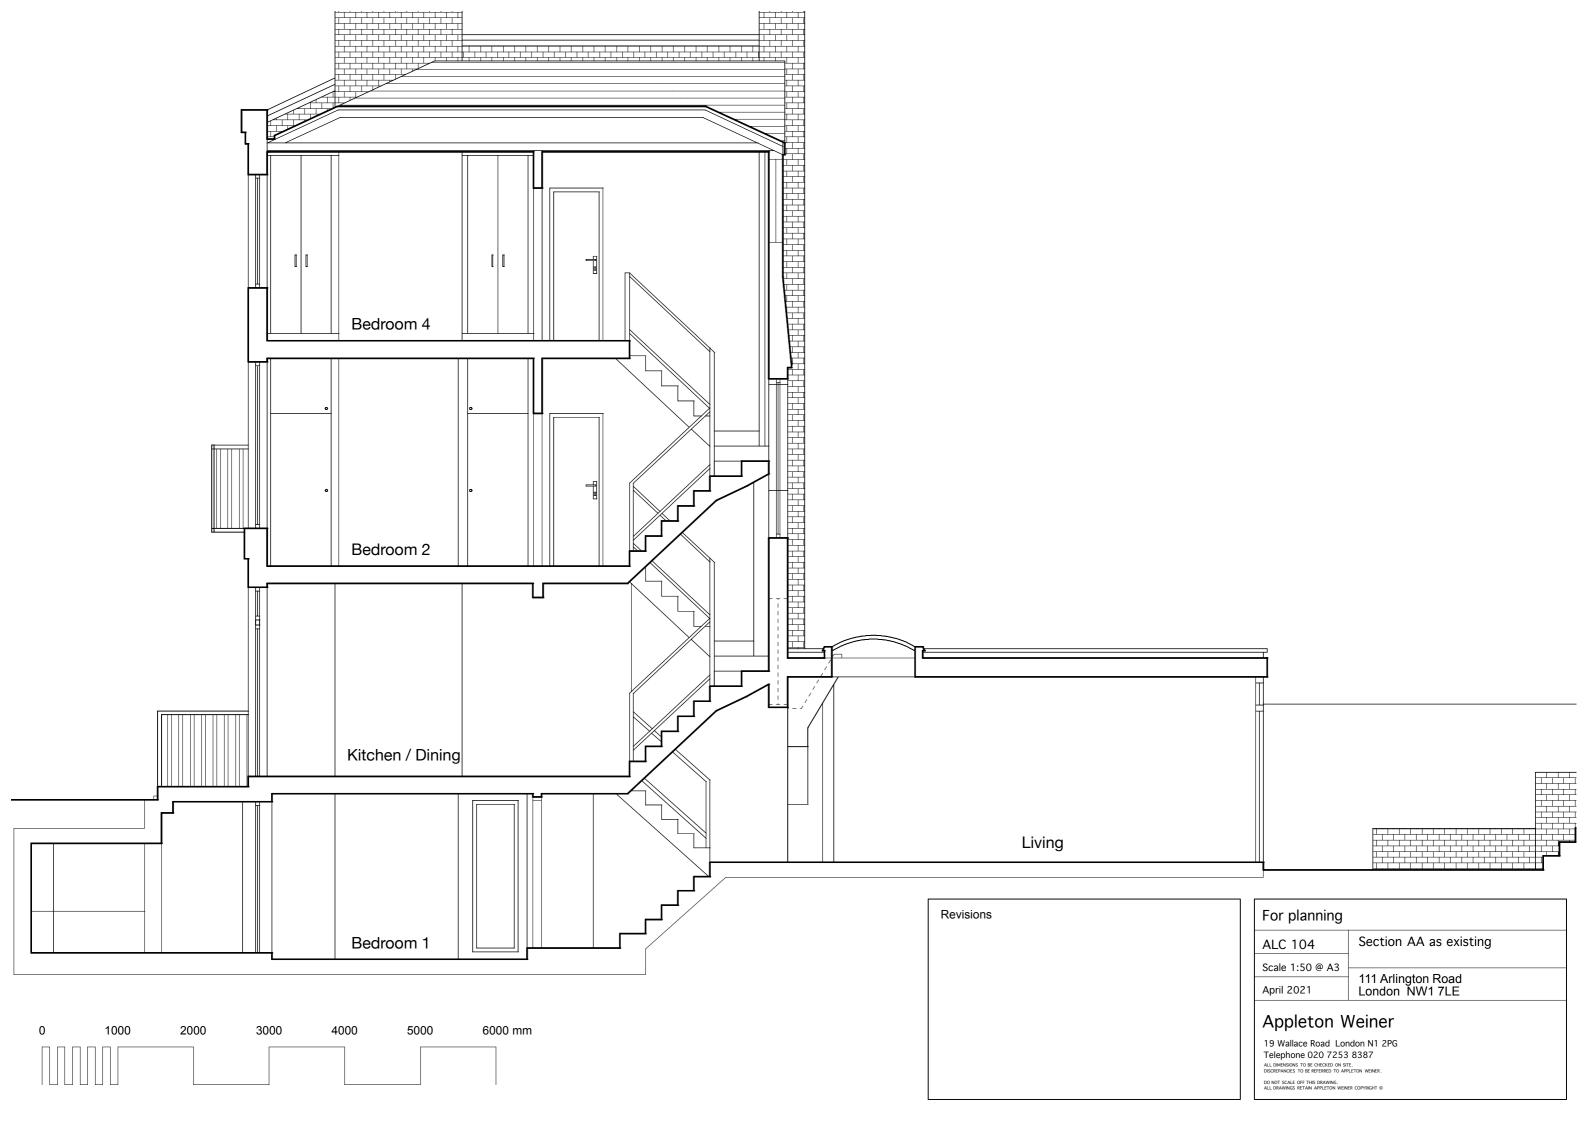

- 1. Bench with shoe storage below and coat hooks above
- 2. Book shelves
- 3. Sofa
- 4. Desk
- 5. Shelving dotted above
- 6. Rebuilt staircase
- 7. Rebated mirror in location of original door (original location of door shown with dashed line)
- 8. Piano
- 9. Rooflight over kitchen
- 10. Entrance mat
- 11. Large sloping rooflght
- 12. Wall reinstated
- 13. Period correct fireplace reinstated
- 14. Non-original window framed removed to create internal window. Cill lowered
- 15. New internal window opening. Width to match existing window above.