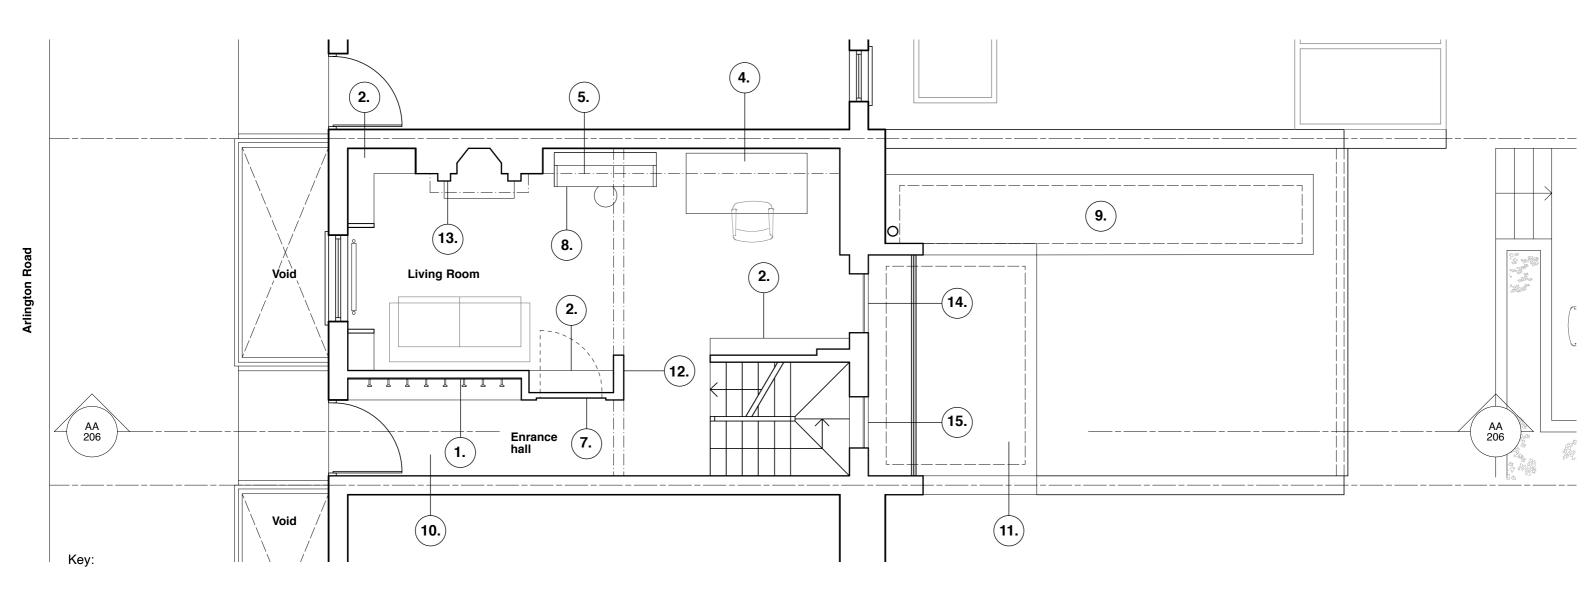

- 1. Bench with shoe storage below and coat hooks above
- 2. Book shelves
- 3. Sofa
- 4. Desk
- 5. Shelving dotted above
- 6. Rebuilt staircase
- 7. Rebated mirror in location of original door (original location of door shown with dashed line)
- 8. Piano
- 9. Rooflight over kitchen
- 10. Entrance mat
- 11. Large sloping rooflght
- 12. Wall reinstated
- 13. Period correct fireplace reinstated
- 14. Non-original window framed removed to create internal window. Cill lowered
- 15. New internal window opening. Width to match existing window above.