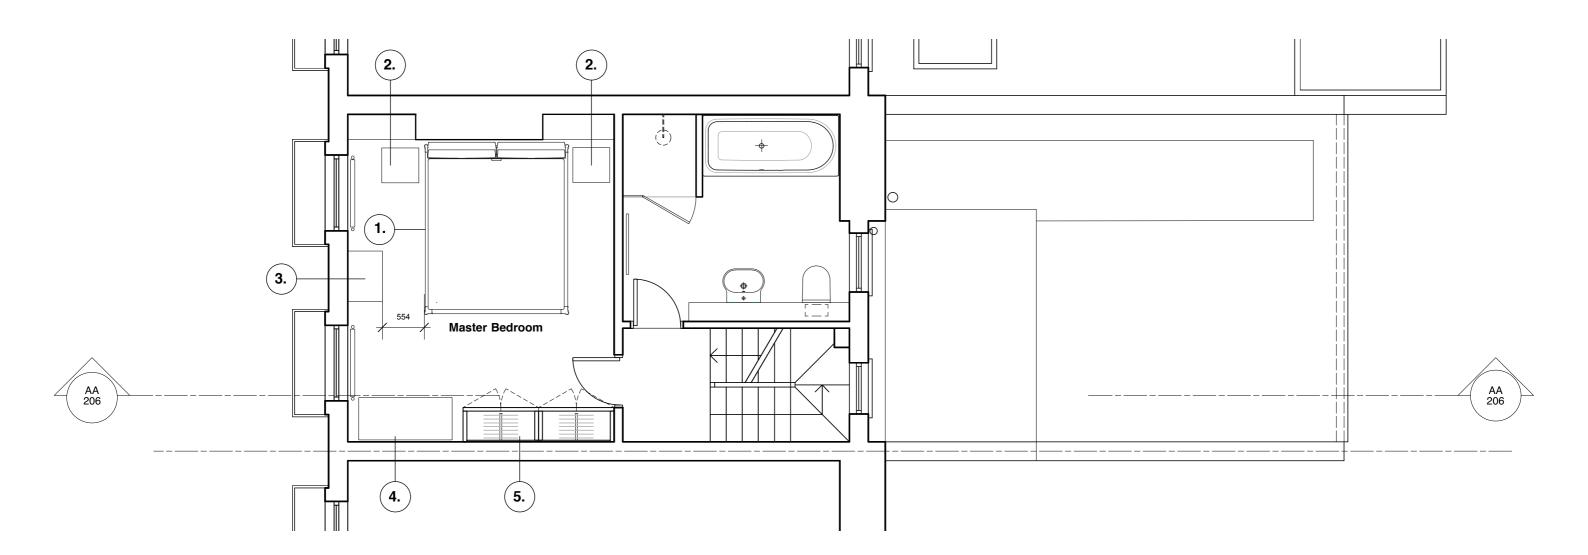

### Key:

- 1. Poliform 'Park' bed (1910x2250)
- 2. Flou Juta bedside tables (490x460x440h)
- 3. Flou Juta Settimanale (670x460x1220h)
- 4. Flou Juta Chest of Drawers (1235x560x690h)
- 5. Fitted front to back slider hanging