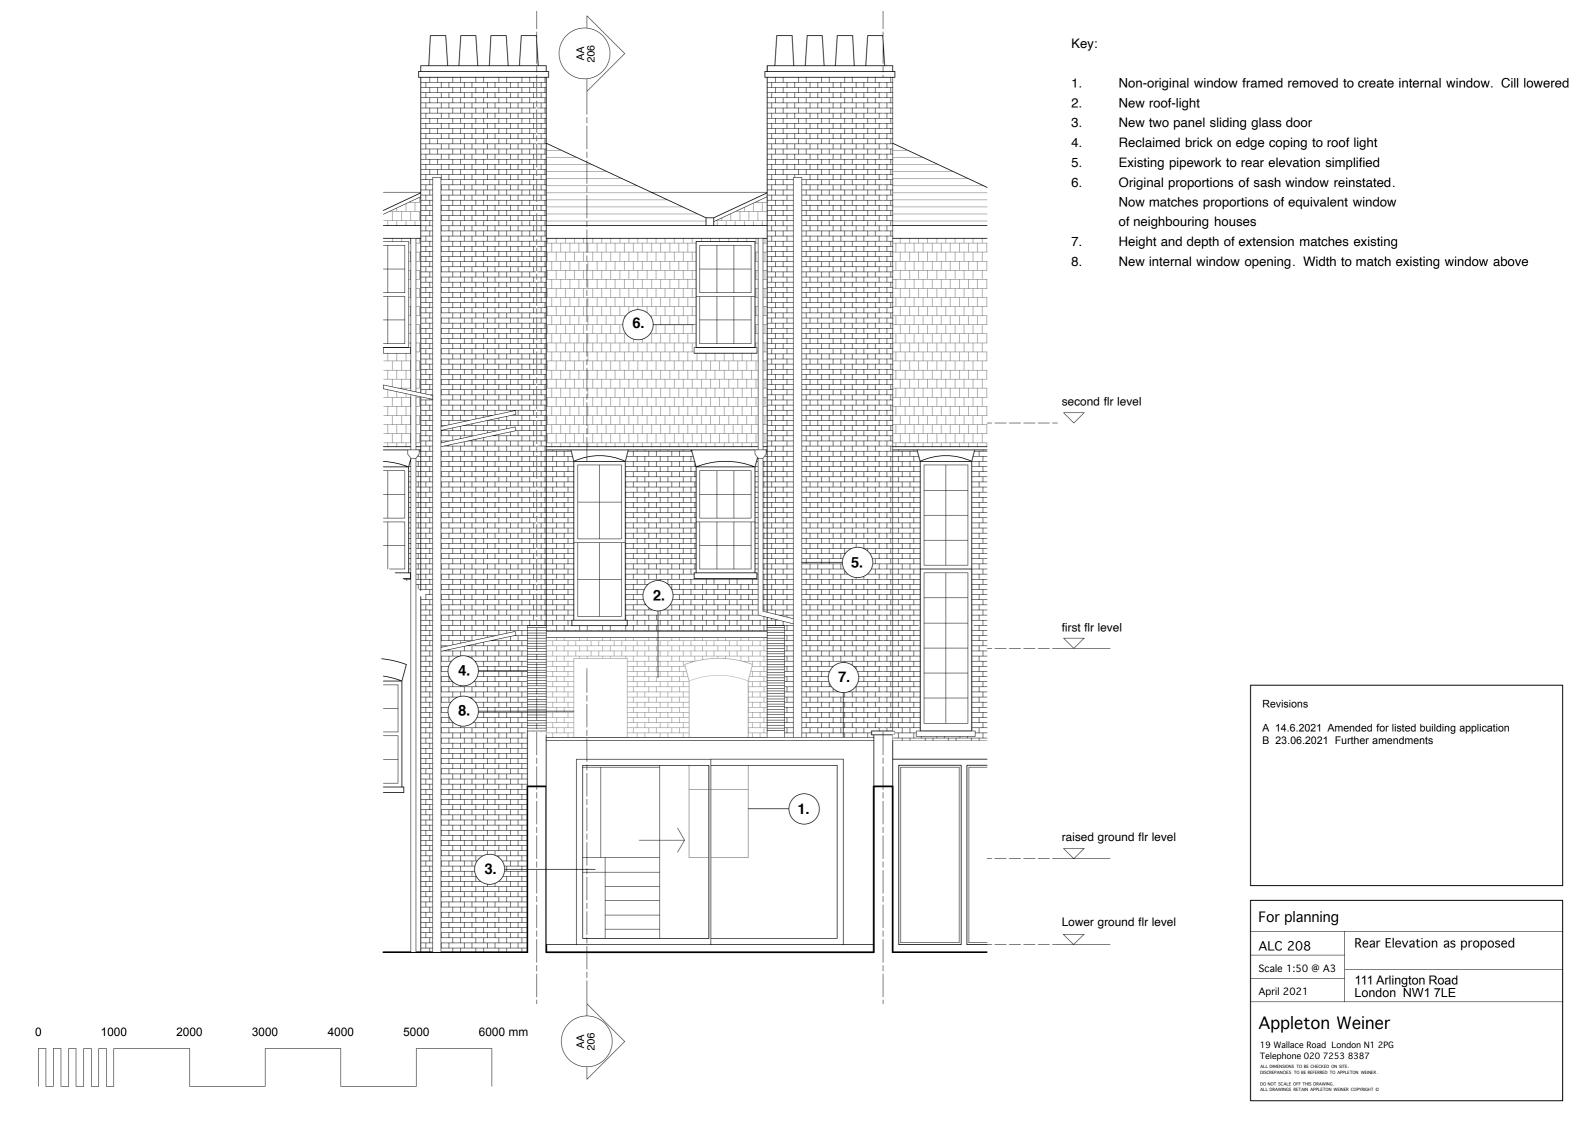

### Revisions

A 14.6.2021 Amended for listed building application B 23.06.2021 Further amendments

|  | For planning                             |                                          |
|--|------------------------------------------|------------------------------------------|
|  | ALC 202<br>Scale 1:50 @ A3<br>April 2021 | Basement/Lower Ground/Garden as proposed |
|  |                                          | 111 Arlington Road<br>London NW1 7LE     |
|  |                                          |                                          |

- 1. Bench with shoe storage below and coat hooks above
- 2. Book shelves
- 3. Sofa
- 4. Desk
- 5. Shelving dotted above
- 6. Rebuilt staircase
- 7. Rebated mirror in location of original door (original location of door shown with dashed line)
- 8. Piano
- 9. Rooflight over kitchen
- 10. Entrance mat
- 11. Large sloping rooflght
- 12. Wall reinstated
- 13. Period correct fireplace reinstated
- 14. Non-original window framed removed to create internal window. Cill lowered
- 15. New internal window opening. Width to match existing window above.