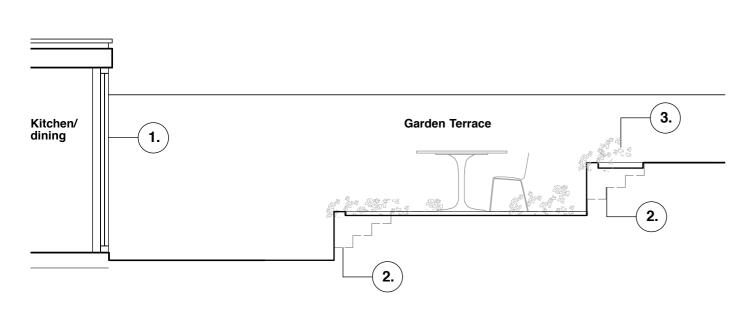

### Key:

- . New sliding glazed doors
- 2. New landscaped steps to garden terrace
- 3. New planters
- 4. Patio to garden room
- 5. Demountable fixtures/counters to access deep store
- 6. Skylight
- 7. Deep storage

Key Plan:

| For planning    |                                      |
|-----------------|--------------------------------------|
| ALC 207         | Section AA (Garden) as proposed      |
| Scale 1:50 @ A3 |                                      |
| April 2021      | 111 Arlington Road<br>London NW1 7LE |
|                 |                                      |