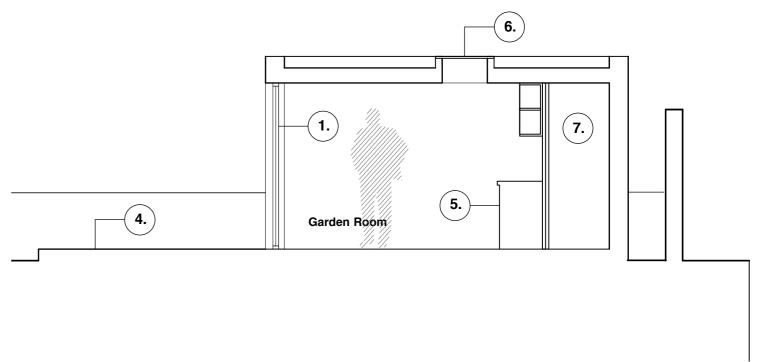

### Key:

- . New sliding glazed doors
- 2. New landscaped steps to garden terrace
- 3. New planters
- 4. Patio to garden room
- 5. Demountable fixtures/counters to access deep store
- 6. Skylight
- 7. Deep storage

Key Plan:

| For planning    |                                      |
|-----------------|--------------------------------------|
| ALC 207         | Section AA (Garden) as proposed      |
| Scale 1:50 @ A3 |                                      |
| April 2021      | 111 Arlington Road<br>London NW1 7LE |
|                 |                                      |