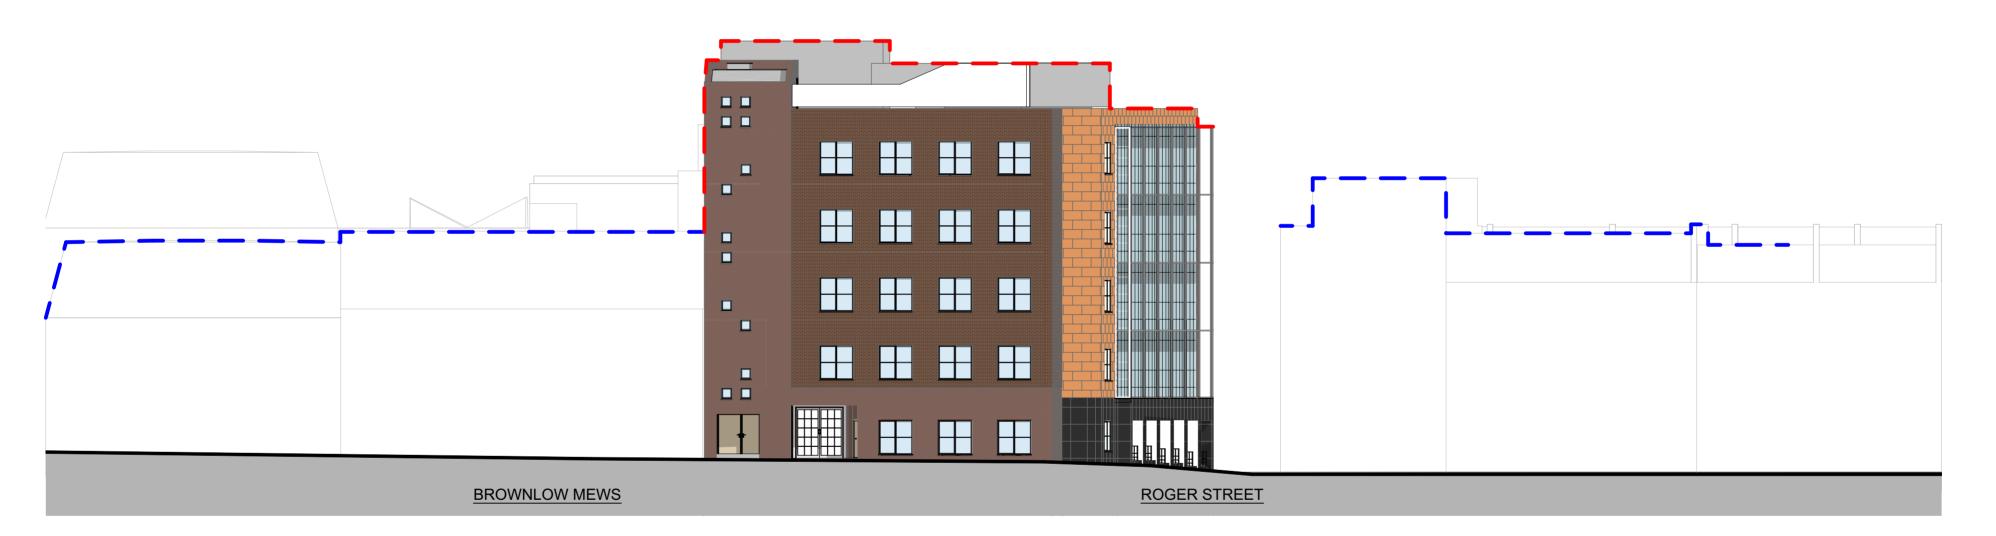

Key:

Existing skyline of 85 Grays Inn Road

Existing skyline of neighbouring buildings

ad e of buildings

|                     | P02 Updated for planning. SM HG HG 16/07/20                                                                      |
|---------------------|------------------------------------------------------------------------------------------------------------------|
|                     | P01 First Issue SM HG HG 13/05/20                                                                                |
|                     | Rev Description Drn Chk Apr Da                                                                                   |
|                     | bmj<br>architects                                                                                                |
|                     | Glasgow / London                                                                                                 |
|                     | Boswell Mitchell & Johnston +44 20 7833 997 23-24 Easton Street london@bmjarchitects.co.t www.bmjarchitects.co.t |
|                     | Client<br>Clearbell                                                                                              |
|                     | Clearbel                                                                                                         |
|                     | Project<br>85 Grays Inn Road                                                                                     |
|                     | Document Title                                                                                                   |
|                     | 04 General Arrangement Elevations Existing South West Elevation                                                  |
|                     | Scale(s) @A2 1:200 BMJ Project Ref: [3883                                                                        |
|                     | File Name Project Originator Volume Level Type Role Number PA01 - BMJ - ZZ - ZZ - DR - A - 0406                  |
|                     | Status Code Suitable for                                                                                         |
| Scale               | S2 Information                                                                                                   |
|                     | Revision Code Issued for                                                                                         |
| 0 1 2 3 4 5 6 7 8 9 | P02 Information                                                                                                  |
|                     | © Boswell Mitchell & Johnston Ltd.                                                                               |