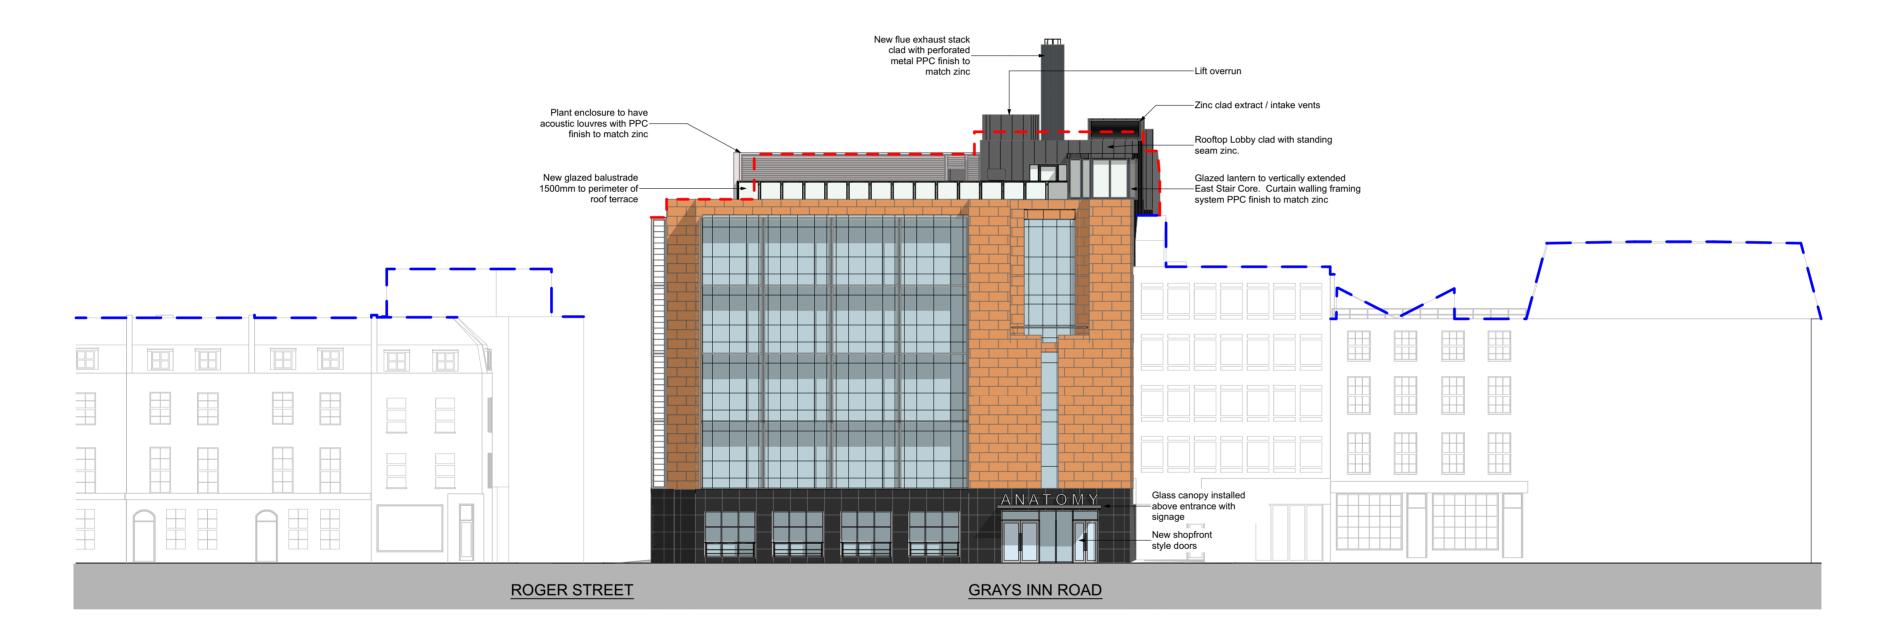

Key:

Existing skyline of 85 Grays Inn Road

Existing skyline of neighbouring buildings

P02 Roof extension updated SM HG HG 28/05/2021 P01 First Issue SM HG HG 13/05/2021

## bmj architects

Boswell Mitchell & Johnston 23-24 Easton Street London WC1X 0DS +44 20 7833 9974 london@bmjarchitects.co.uk www.bmjarchitects.co.uk

Clearbell

Clearbell

85 Grays Inn Road

04 General Arrangement Elevations
Proposed North East Elevation