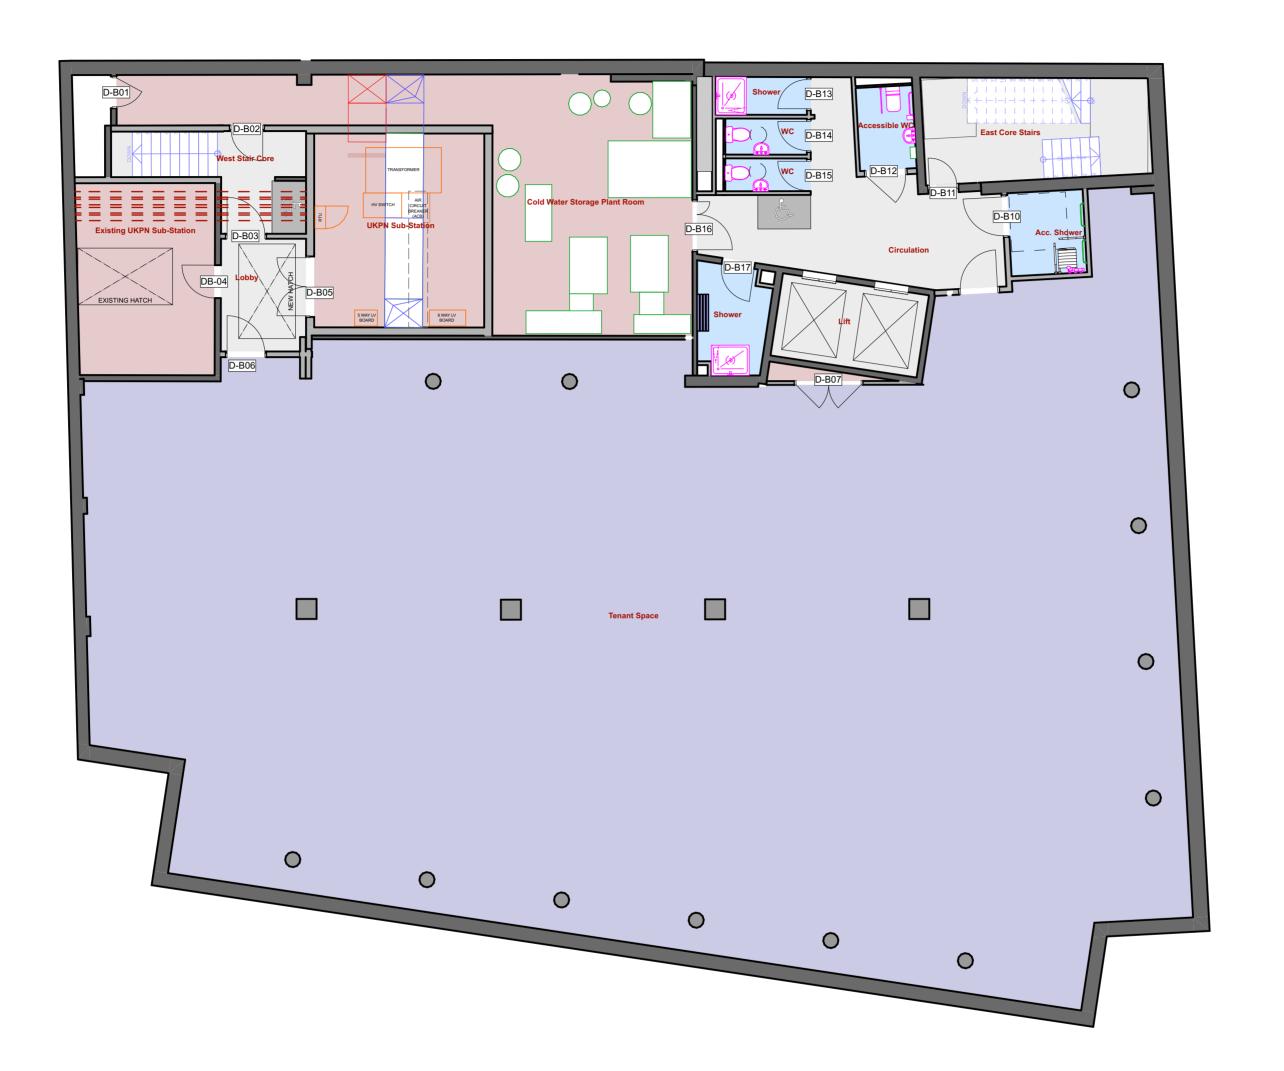

## bmj architects

Boswell Mitchell & Johnston 23-24 Easton Street London WC1X 0DS +44 20 7833 9974 london@bmjarchitects.co.uk www.bmjarchitects.co.uk

Client Clearbell

Clearbell

Project 85 Grays Inn Road

Document Title
10 Proposed General Arrangement Plans
Basement

Scale(s) @A2 1:100

Project Originator Volume Level Type Role Number PA01 - BMJ - ZZ - B - DR - A - 1001

© Boswell Mitchell & Johnston Ltd.

Status Code Suitable for S2 Information Revision Code Issued for Information