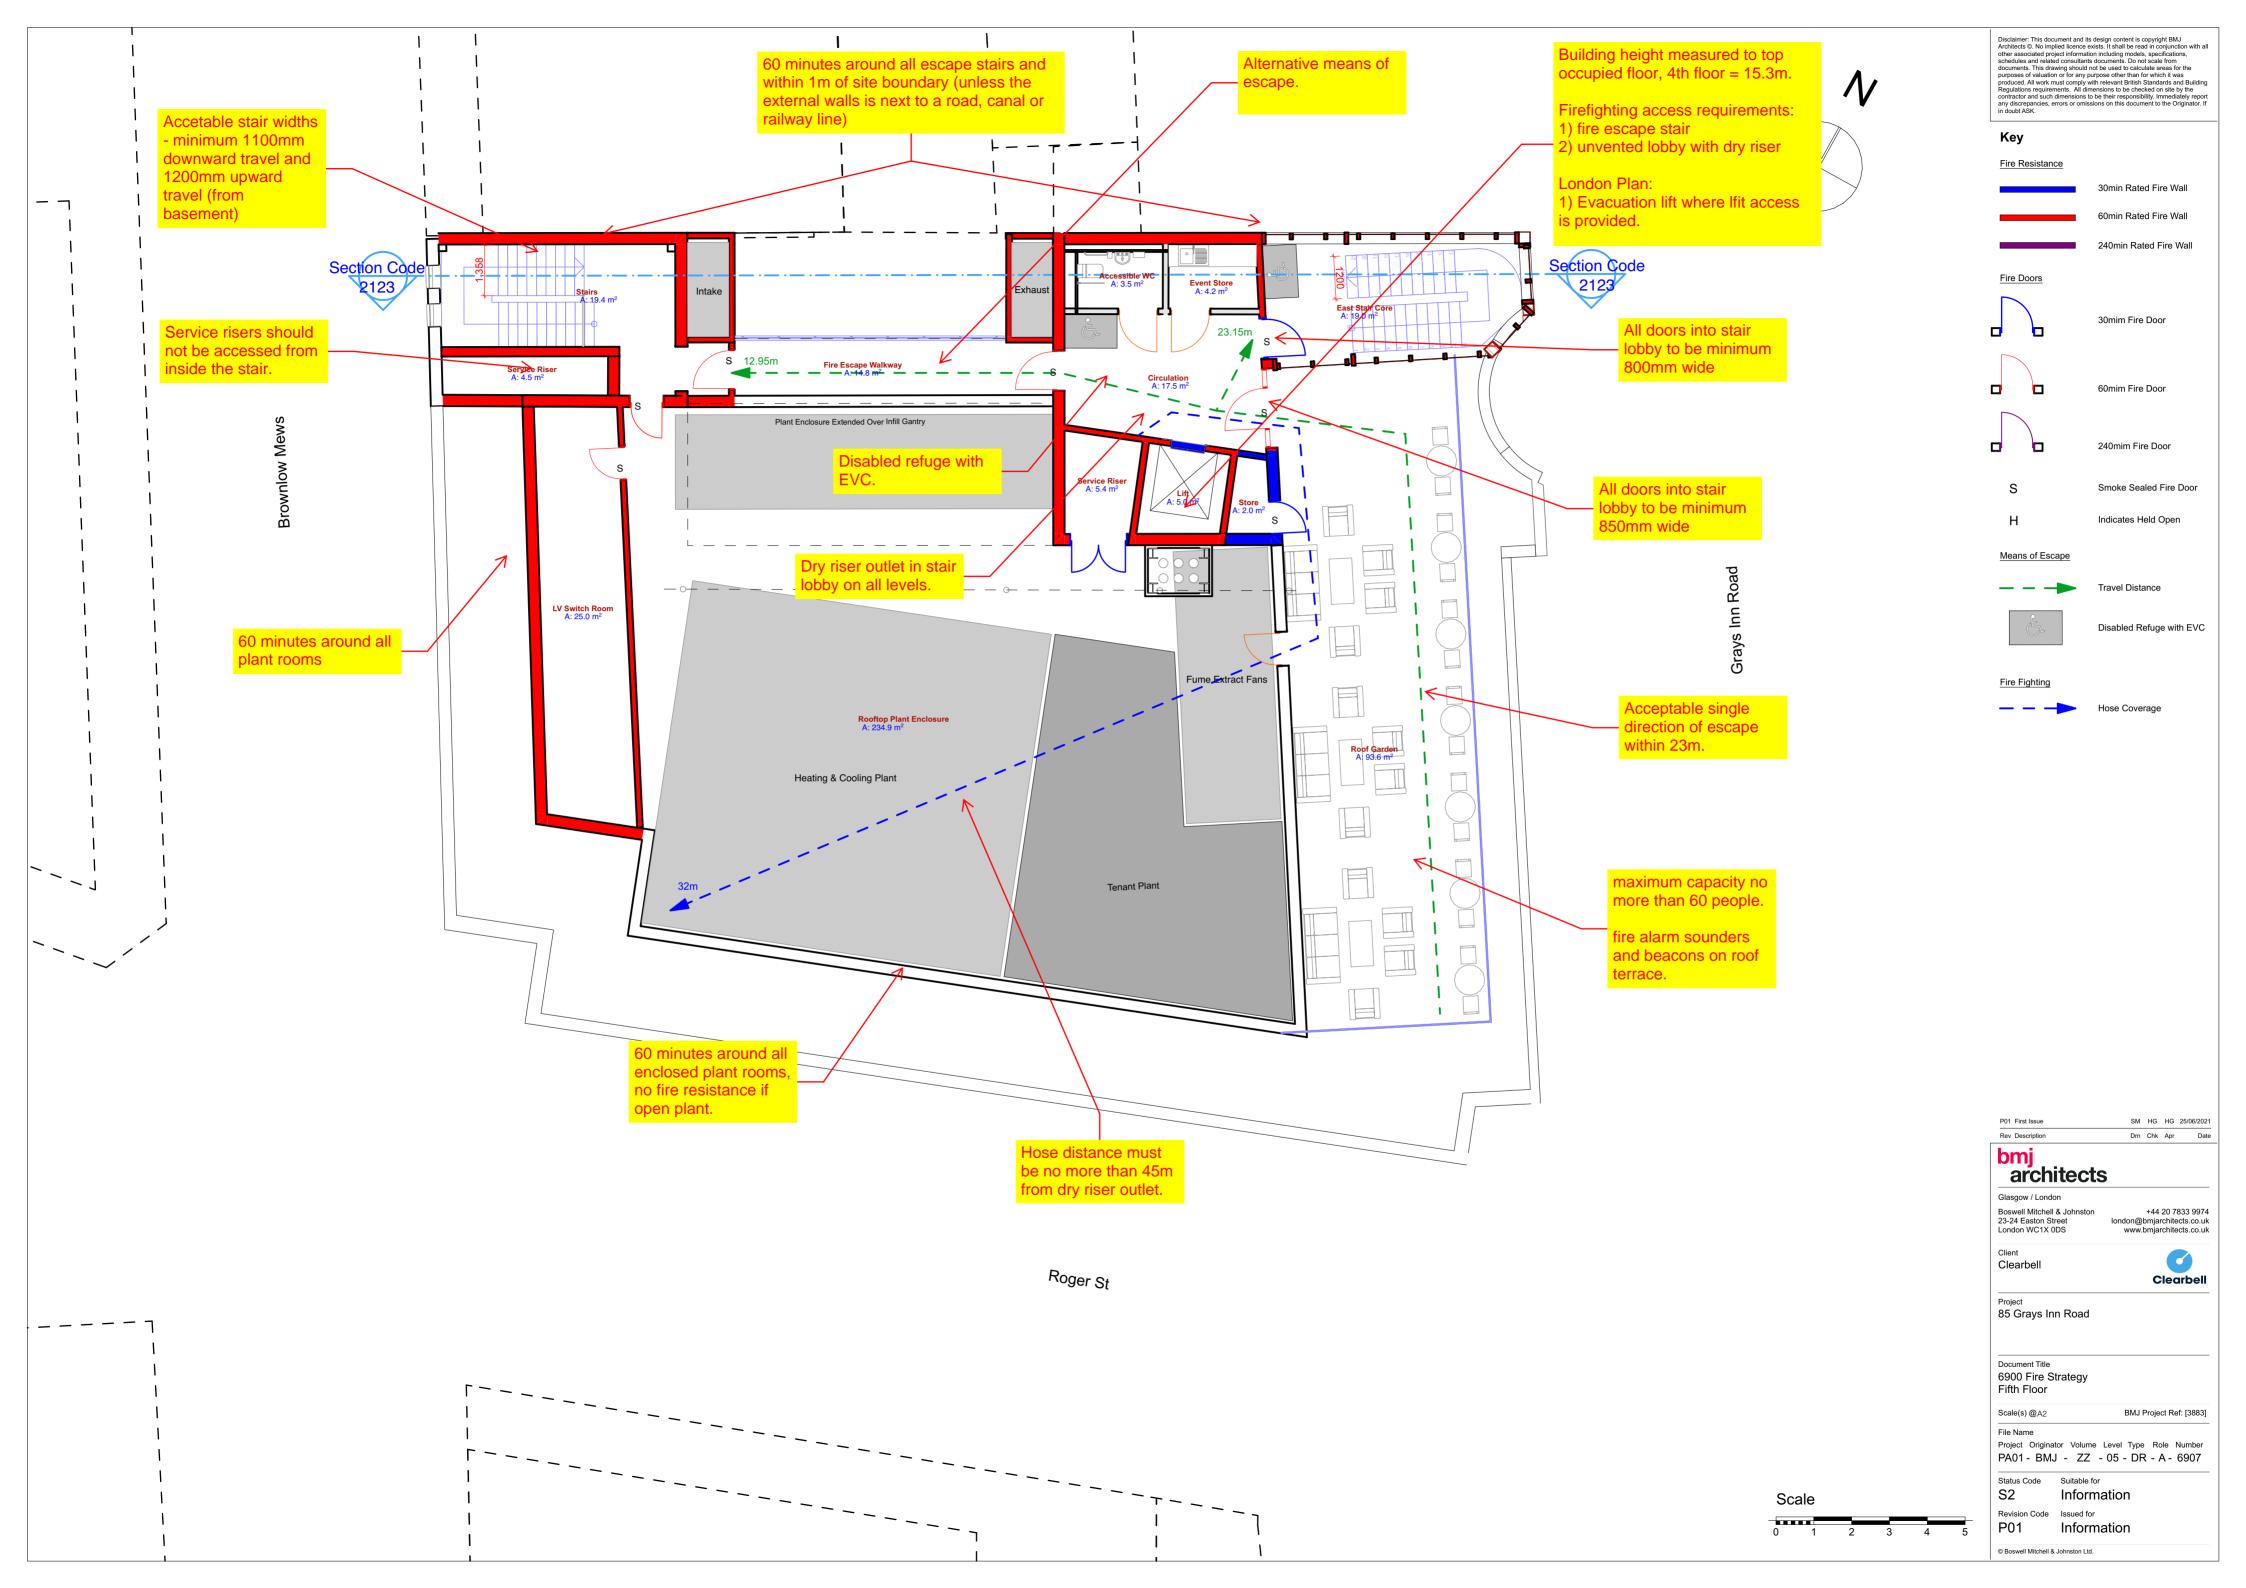

30min Rated Fire Wall 60min Rated Fire Wall 240min Rated Fire Wall

60mim Fire Door

30mim Fire Door

Smoke Sealed Fire Door

240mim Fire Door

Indicates Held Open

architects

Boswell Mitchell & Johnston 23-24 Easton Street London WC1X 0DS +44 20 7833 9974 london@bmjarchitects.co.uk www.bmjarchitects.co.uk

> Clearbell

85 Grays Inn Road

6900 Fire Strategy

BMJ Project Ref: [3883]

Status Code Suitable for S2 Information

> Revision Code Issued for P01 Information

© Boswell Mitchell & Johnston Ltd.

Disclaimer: This document and its design content is copyright BMJ Architects ©. No implied licence exists. It shall be read in conjunction with all other associated project information including models, specifications, schedules and related consultants documents. Do not scale from documents. This drawing should not be used to calculate areas for the purposes of valuation or for any purpose other than for which it was produced. All work must comply with relevant British Standards and Building Regulations requirements. All dimensions to be checked on site by the contractor and such dimensions to be their responsibility. Immediately report any discrepancies, errors or omissions on this document to the Originator. If in doubt ASK.