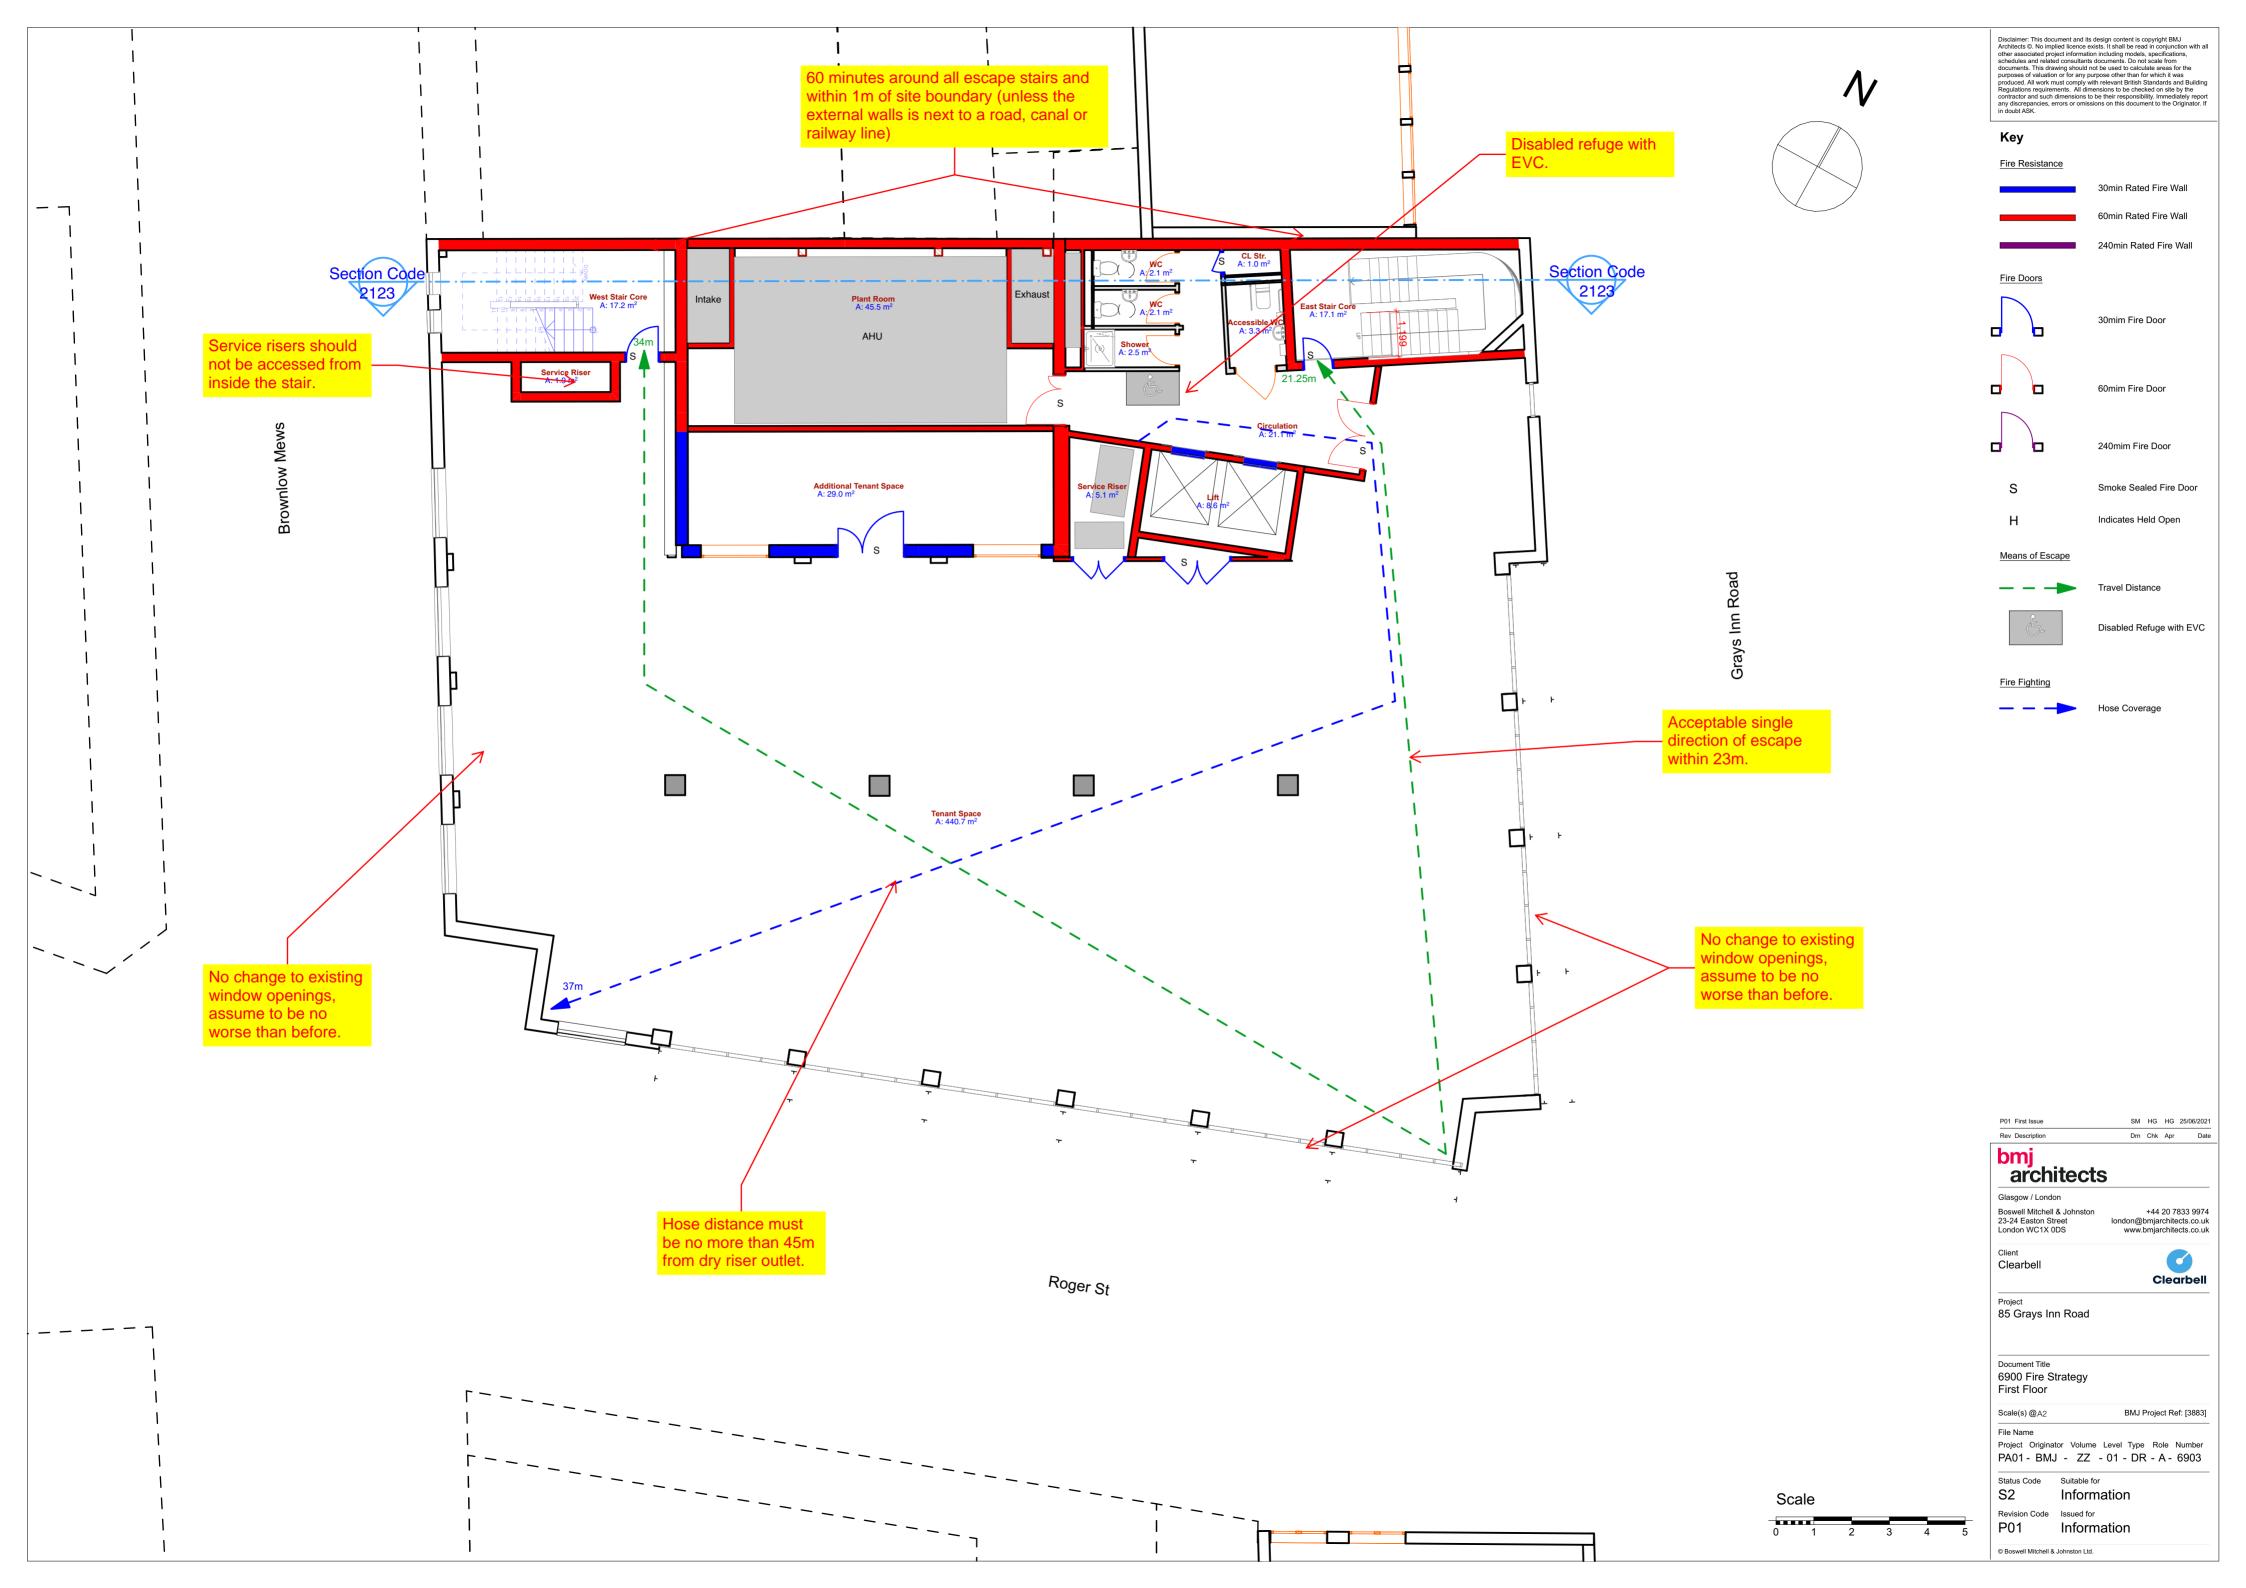

30min Rated Fire Wall 60min Rated Fire Wall 240min Rated Fire Wall

60mim Fire Door

30mim Fire Door

Smoke Sealed Fire Door

240mim Fire Door

Indicates Held Open

architects

Boswell Mitchell & Johnston 23-24 Easton Street London WC1X 0DS +44 20 7833 9974 london@bmjarchitects.co.uk www.bmjarchitects.co.uk

> Clearbell

85 Grays Inn Road

6900 Fire Strategy

BMJ Project Ref: [3883]

Status Code Suitable for S2 Information

> Revision Code Issued for P01 Information

© Boswell Mitchell & Johnston Ltd.

Disclaimer: This document and its design content is copyright BMJ Architects ©. No implied licence exists. It shall be read in conjunction with all other associated project information including models, specifications, schedules and related consultants documents. Do not scale from documents. This drawing should not be used to calculate areas for the purposes of valuation or for any purpose other than for which it was produced. All work must comply with relevant British Standards and Building Regulations requirements. All dimensions to be checked on site by the contractor and such dimensions to be their responsibility. Immediately report any discrepancies, errors or omissions on this document to the Originator. If in doubt ASK.