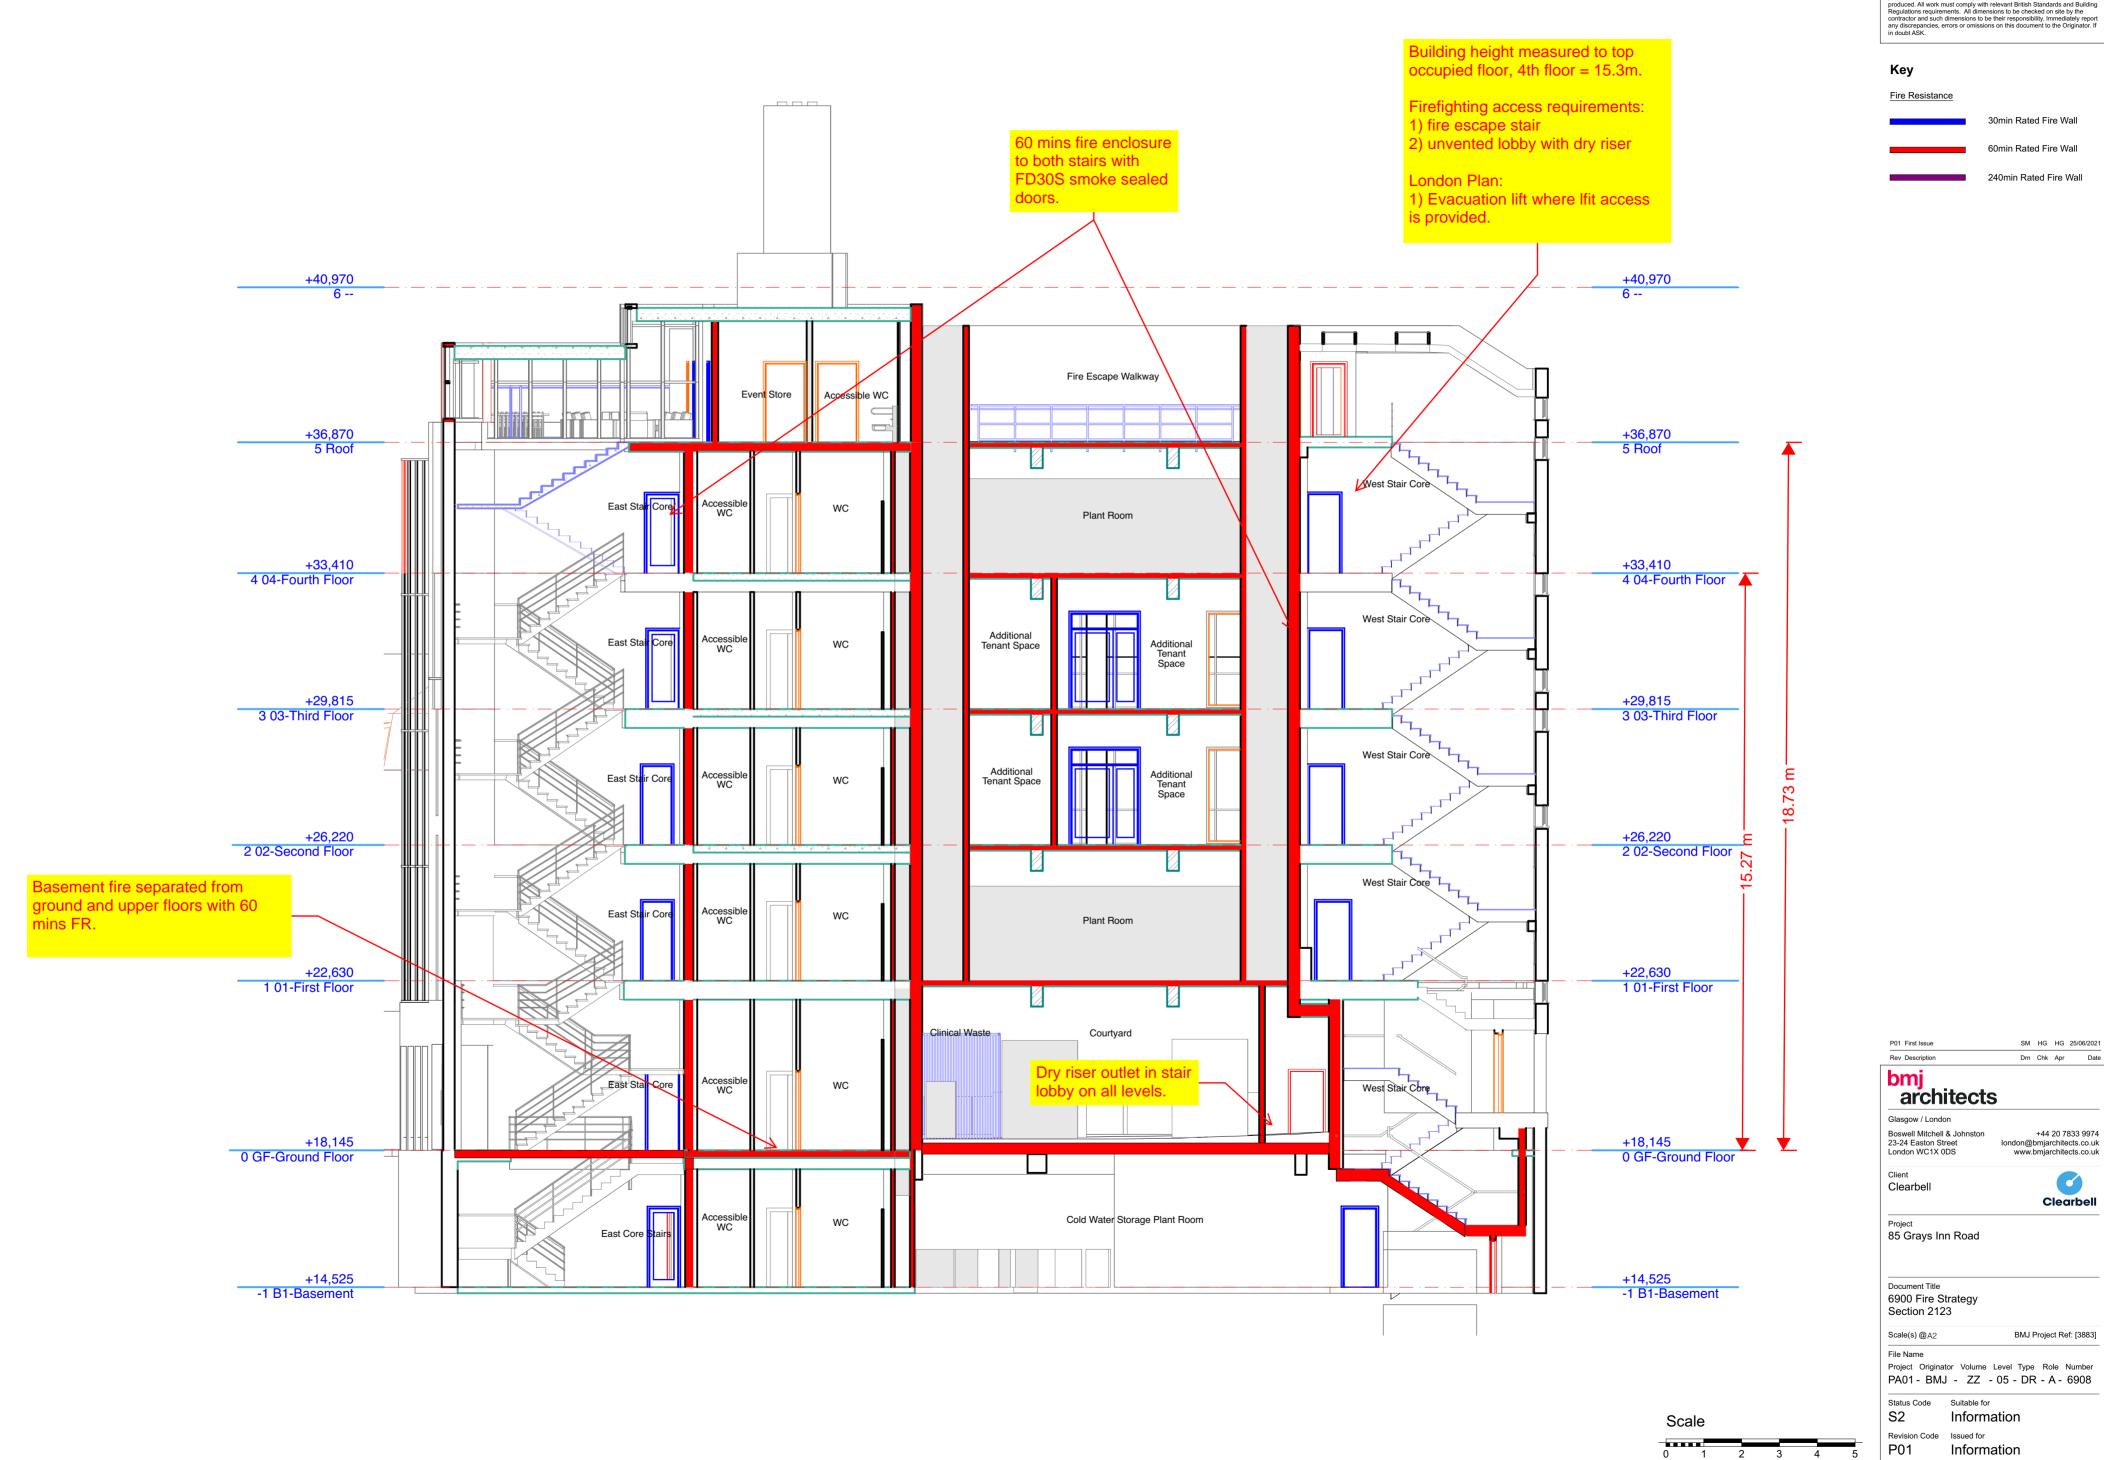

30min Rated Fire Wall 60min Rated Fire Wall 240min Rated Fire Wall

60mim Fire Door

30mim Fire Door

Smoke Sealed Fire Door

240mim Fire Door

Indicates Held Open

architects

Boswell Mitchell & Johnston 23-24 Easton Street London WC1X 0DS +44 20 7833 9974 london@bmjarchitects.co.uk www.bmjarchitects.co.uk

> Clearbell

85 Grays Inn Road

6900 Fire Strategy

BMJ Project Ref: [3883]

Status Code Suitable for S2 Information

> Revision Code Issued for P01 Information

© Boswell Mitchell & Johnston Ltd.

Disclaimer: This document and its design content is copyright BMJ Architects ©. No implied licence exists. It shall be read in conjunction with all other associated project information including models, specifications, schedules and related consultants documents. Do not scale from documents. This drawing should not be used to calculate areas for the purposes of valuation or for any purpose other than for which it was produced. All work must comply with relevant British Standards and Building Regulations requirements. All dimensions to be checked on site by the contractor and such dimensions to be their responsibility. Immediately report any discrepancies, errors or omissions on this document to the Originator. If in doubt ASK.