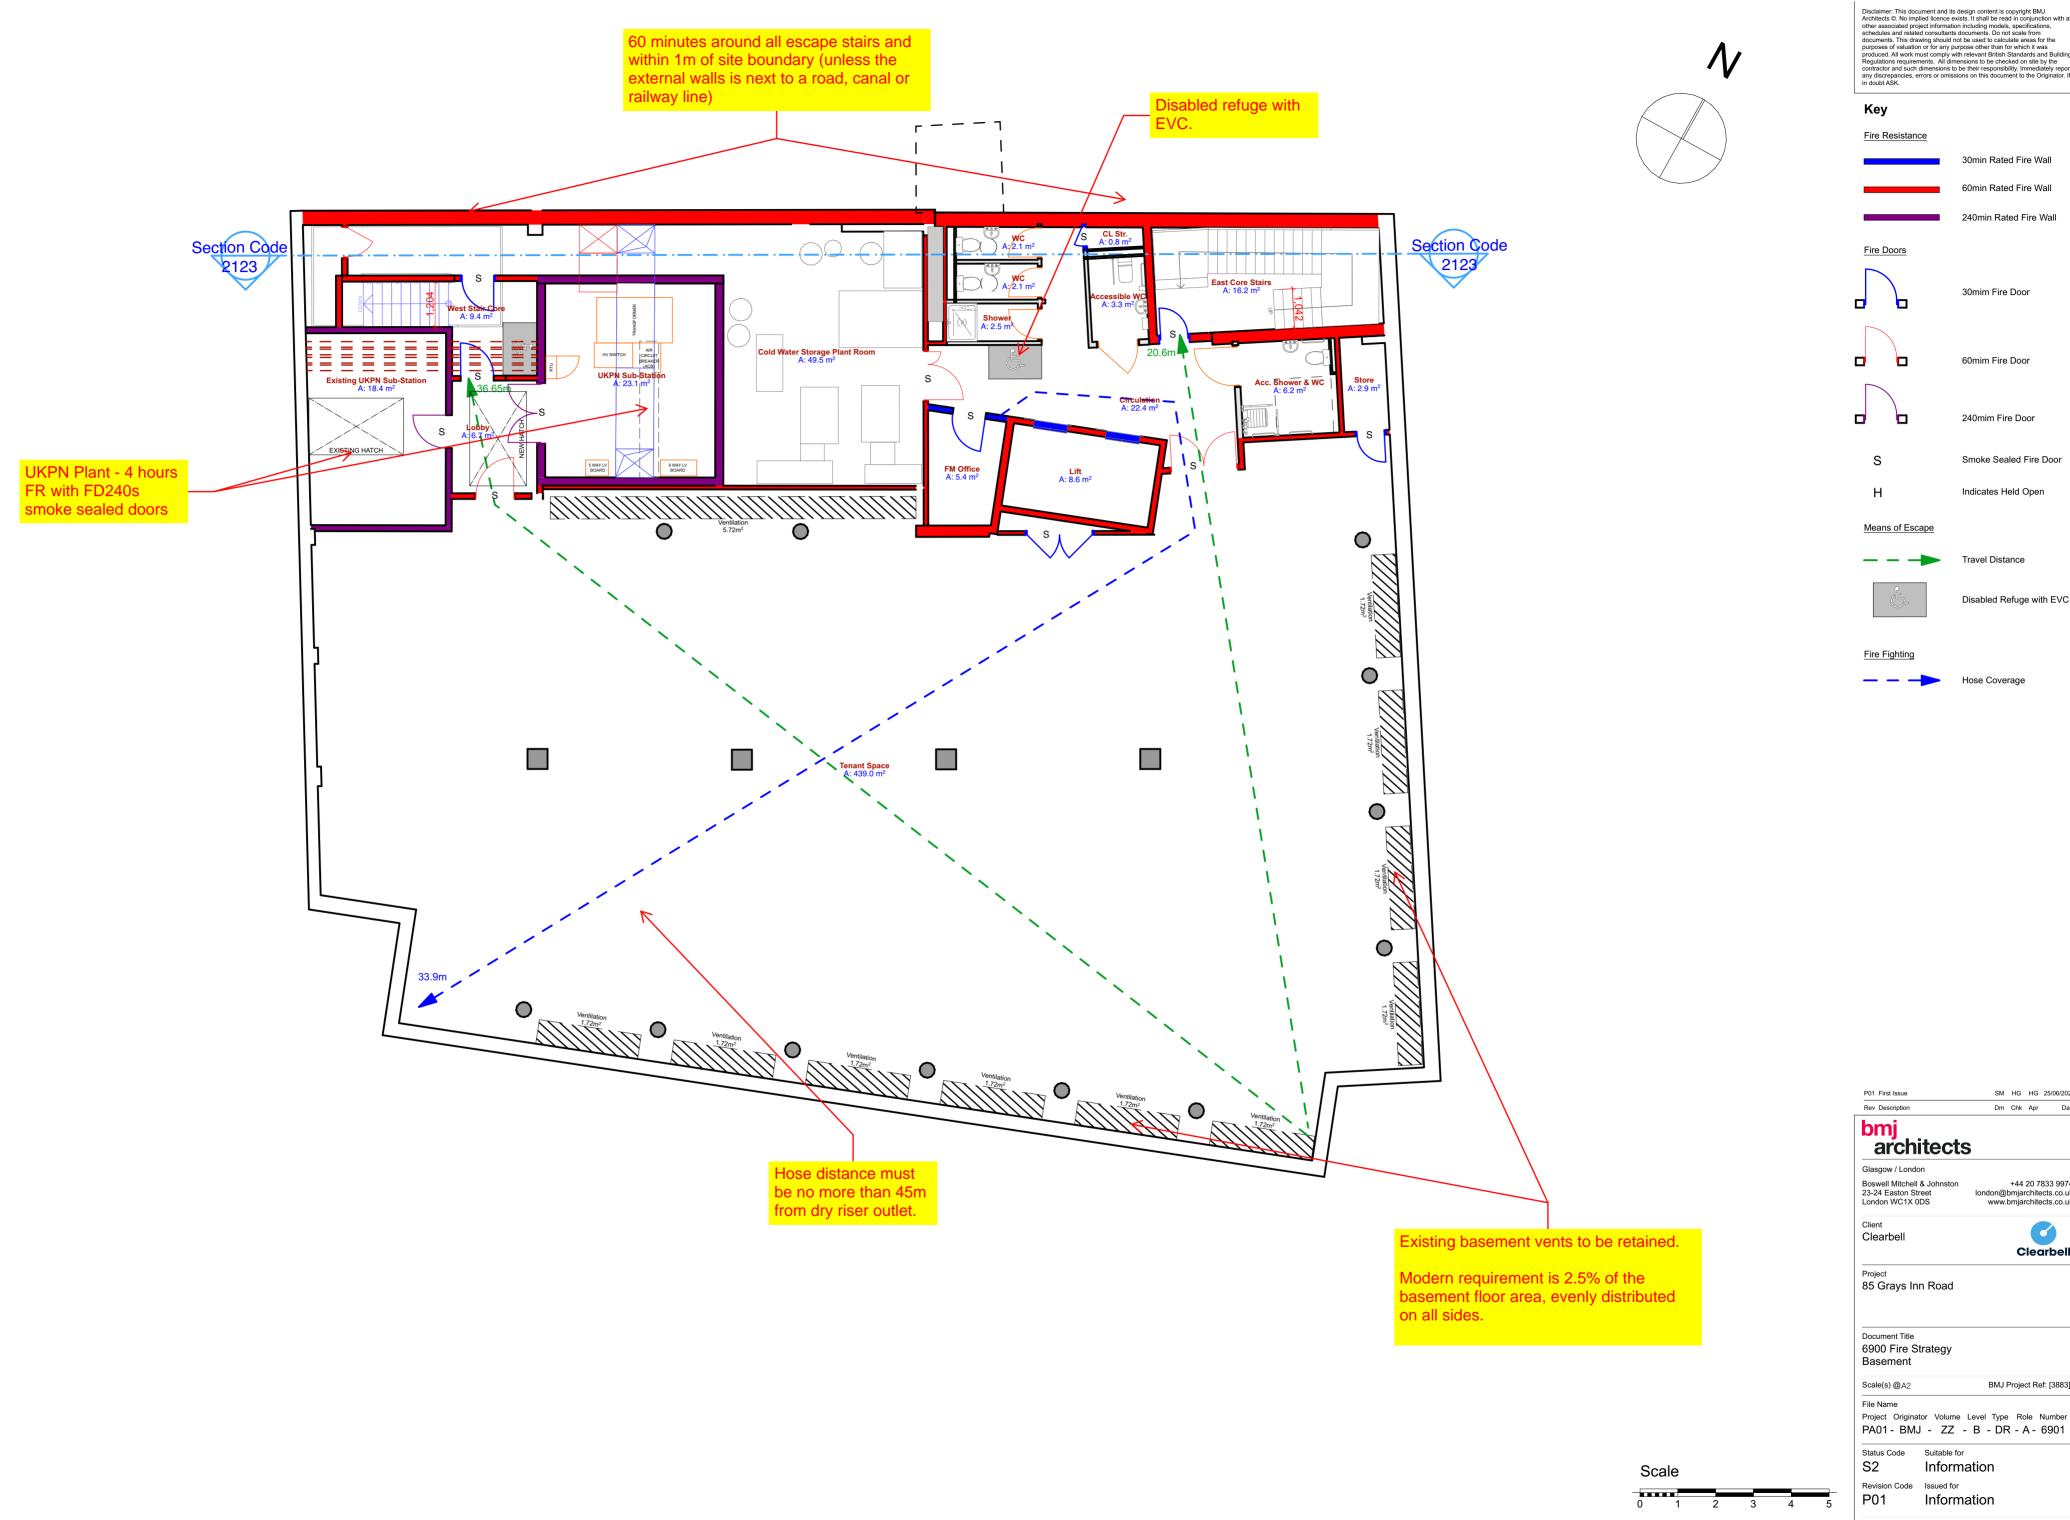

30min Rated Fire Wall 60min Rated Fire Wall 240min Rated Fire Wall

60mim Fire Door

30mim Fire Door

Smoke Sealed Fire Door

240mim Fire Door

Indicates Held Open

architects

Boswell Mitchell & Johnston 23-24 Easton Street London WC1X 0DS +44 20 7833 9974 london@bmjarchitects.co.uk www.bmjarchitects.co.uk

> Clearbell

85 Grays Inn Road

6900 Fire Strategy

BMJ Project Ref: [3883]

Status Code Suitable for S2 Information

> Revision Code Issued for P01 Information

© Boswell Mitchell & Johnston Ltd.

Disclaimer: This document and its design content is copyright BMJ Architects ©. No implied licence exists. It shall be read in conjunction with all other associated project information including models, specifications, schedules and related consultants documents. Do not scale from documents. This drawing should not be used to calculate areas for the purposes of valuation or for any purpose other than for which it was produced. All work must comply with relevant British Standards and Building Regulations requirements. All dimensions to be checked on site by the contractor and such dimensions to be their responsibility. Immediately report any discrepancies, errors or omissions on this document to the Originator. If in doubt ASK.