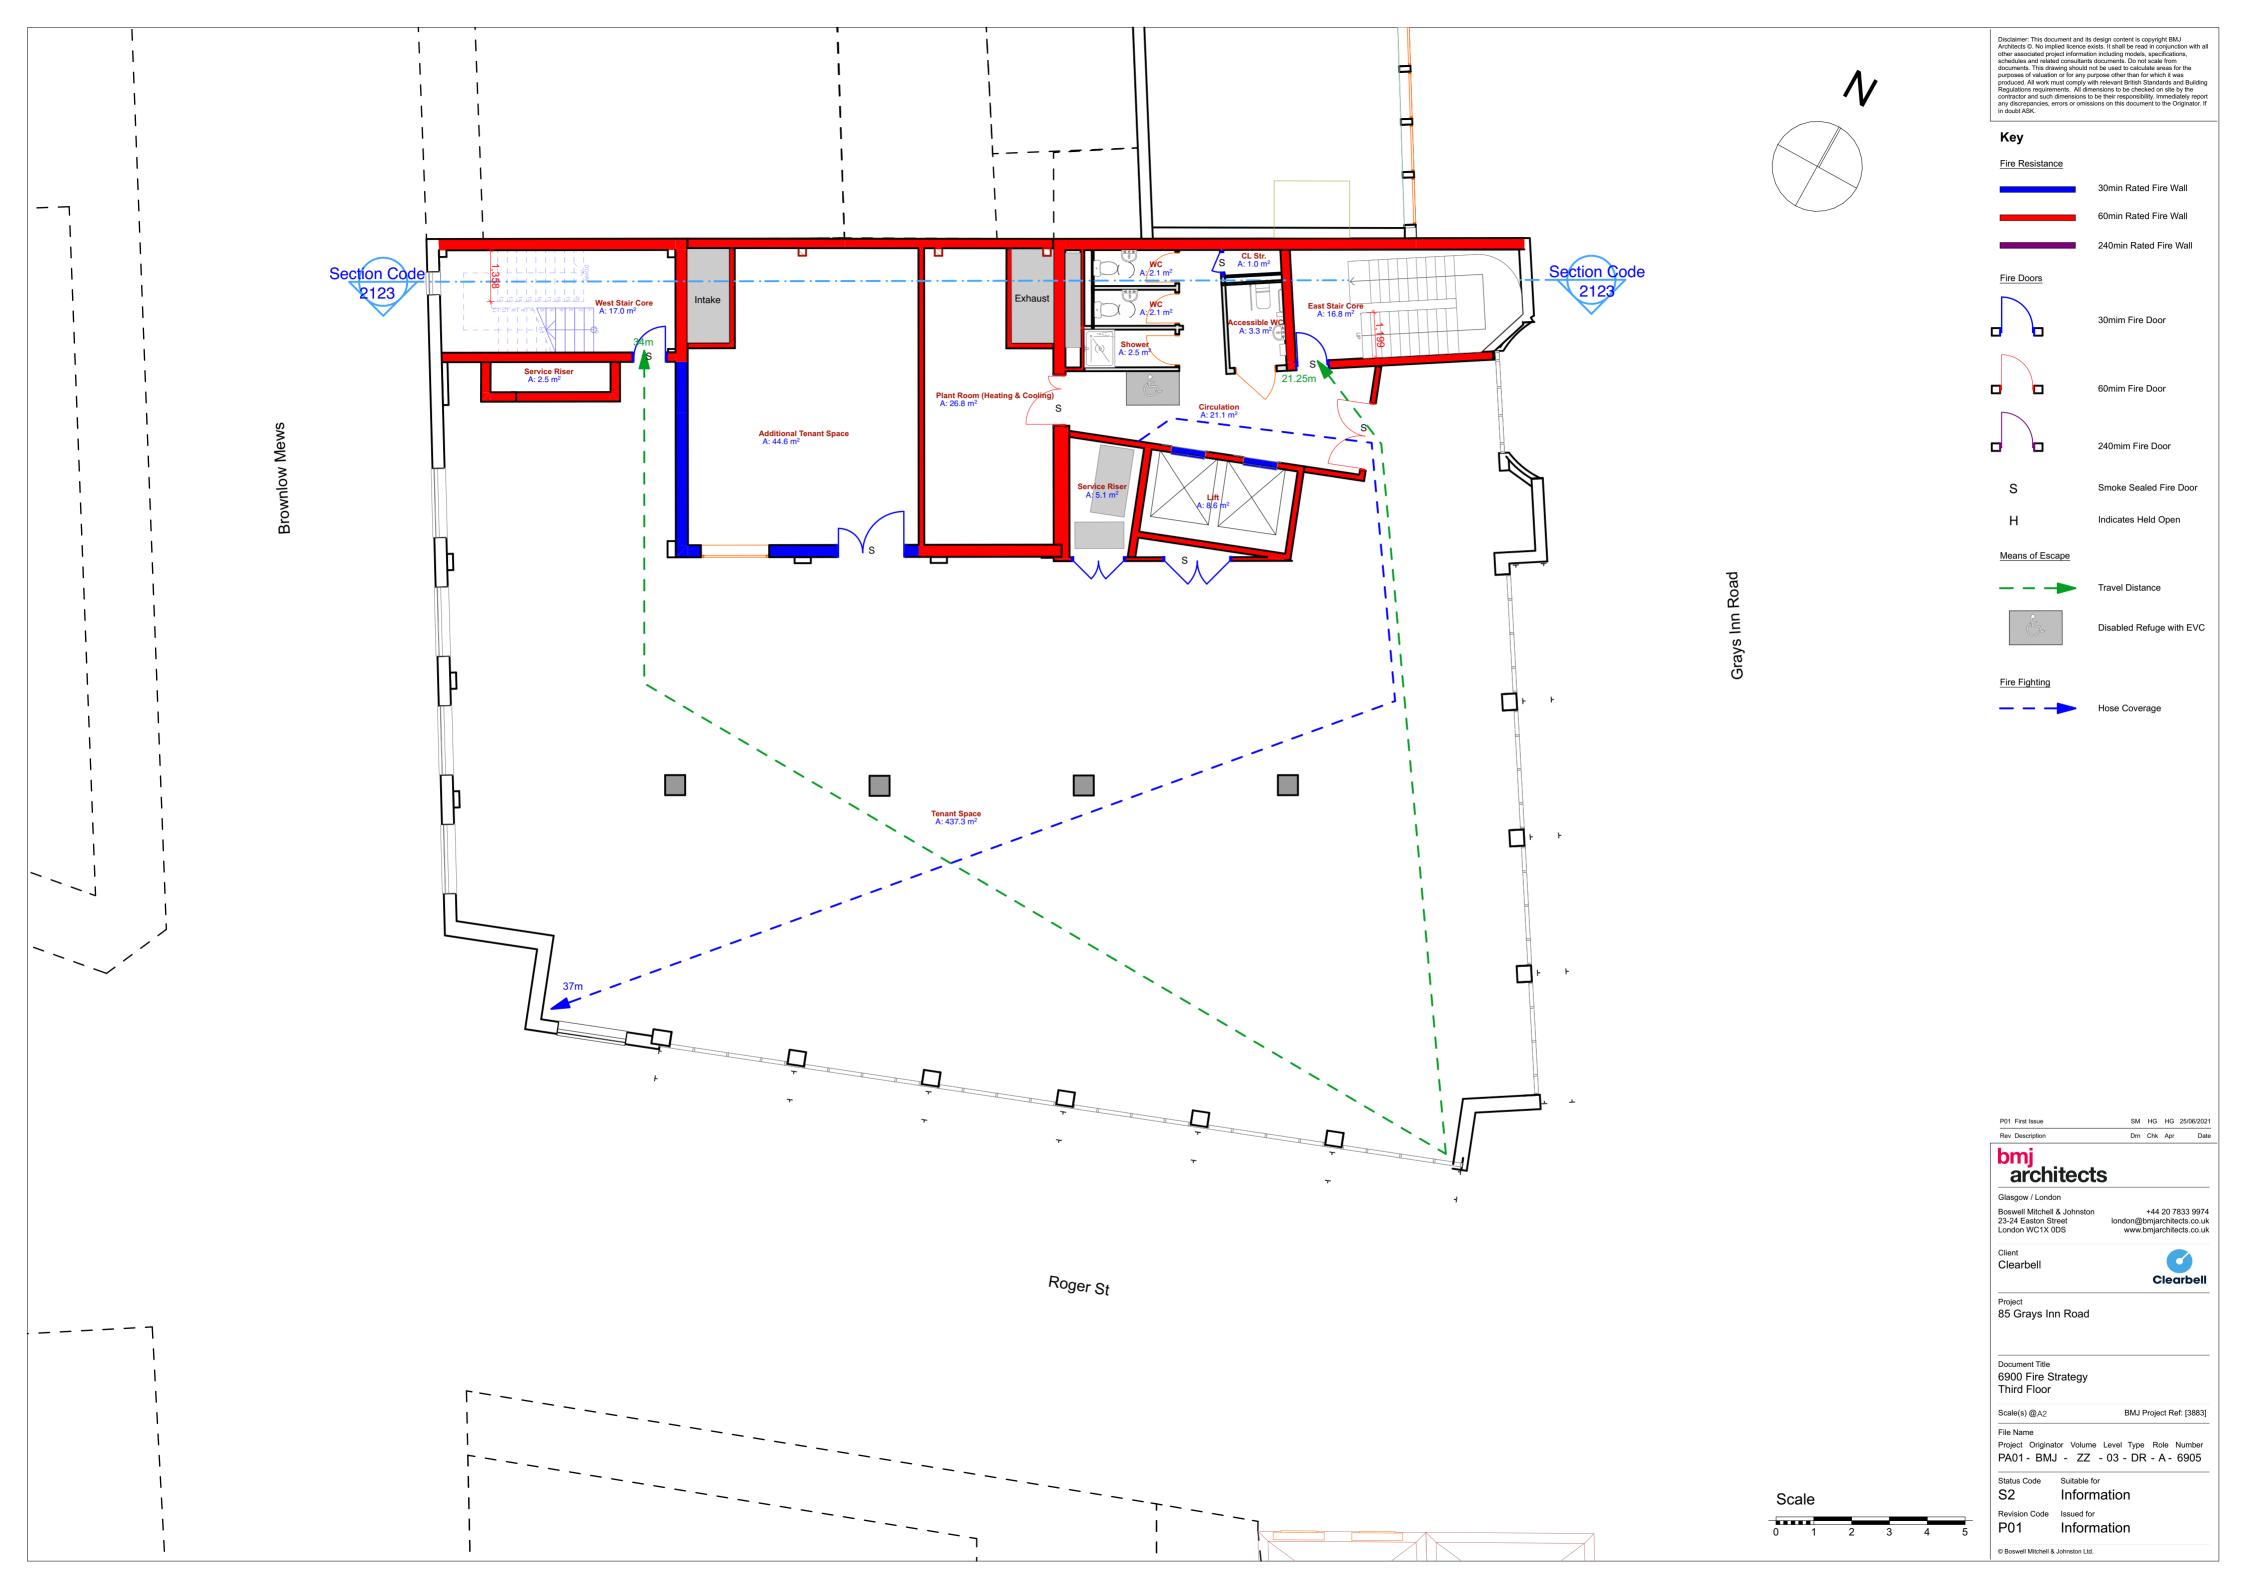

30min Rated Fire Wall 60min Rated Fire Wall 240min Rated Fire Wall

60mim Fire Door

30mim Fire Door

Smoke Sealed Fire Door

240mim Fire Door

Indicates Held Open

architects

Boswell Mitchell & Johnston 23-24 Easton Street London WC1X 0DS +44 20 7833 9974 london@bmjarchitects.co.uk www.bmjarchitects.co.uk

> Clearbell

85 Grays Inn Road

6900 Fire Strategy

BMJ Project Ref: [3883]

Status Code Suitable for S2 Information

> Revision Code Issued for P01 Information

© Boswell Mitchell & Johnston Ltd.

Disclaimer: This document and its design content is copyright BMJ Architects ©. No implied licence exists. It shall be read in conjunction with all other associated project information including models, specifications, schedules and related consultants documents. Do not scale from documents. This drawing should not be used to calculate areas for the purposes of valuation or for any purpose other than for which it was produced. All work must comply with relevant British Standards and Building Regulations requirements. All dimensions to be checked on site by the contractor and such dimensions to be their responsibility. Immediately report any discrepancies, errors or omissions on this document to the Originator. If in doubt ASK.