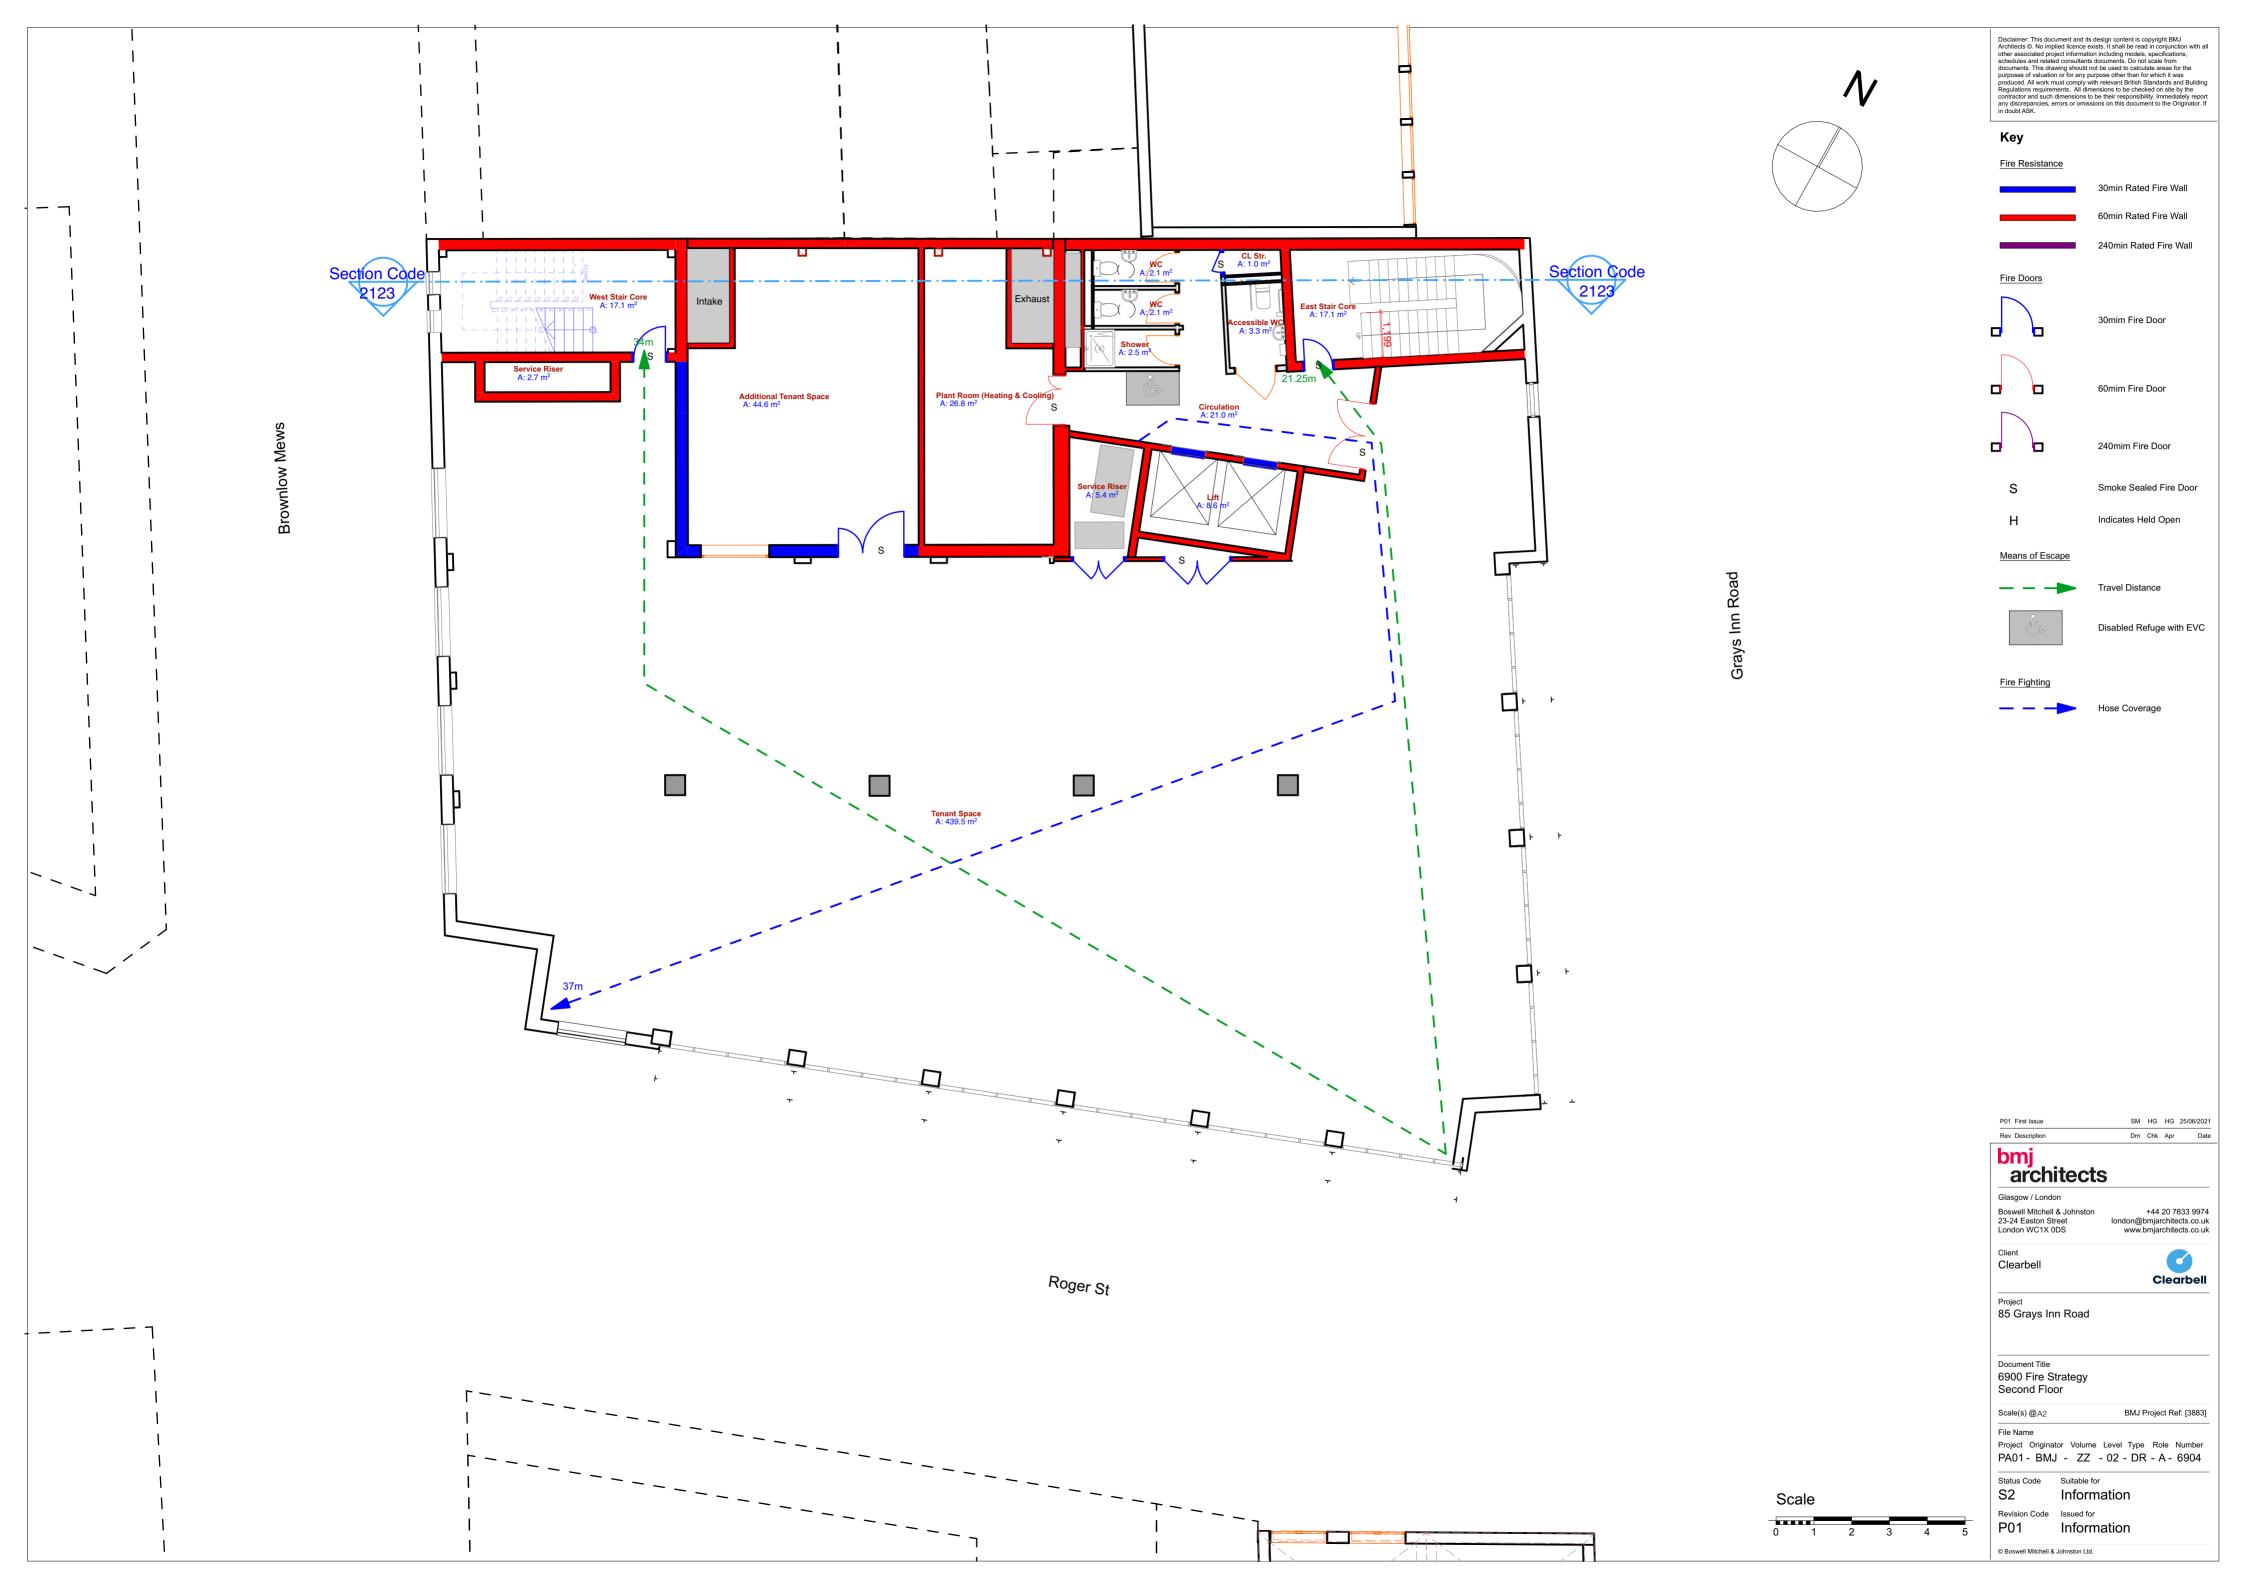

30min Rated Fire Wall 60min Rated Fire Wall 240min Rated Fire Wall

60mim Fire Door

30mim Fire Door

Smoke Sealed Fire Door

240mim Fire Door

Indicates Held Open

architects

Boswell Mitchell & Johnston 23-24 Easton Street London WC1X 0DS +44 20 7833 9974 london@bmjarchitects.co.uk www.bmjarchitects.co.uk

> Clearbell

85 Grays Inn Road

6900 Fire Strategy

BMJ Project Ref: [3883]

Status Code Suitable for S2 Information

> Revision Code Issued for P01 Information

© Boswell Mitchell & Johnston Ltd.

Disclaimer: This document and its design content is copyright BMJ Architects ©. No implied licence exists. It shall be read in conjunction with all other associated project information including models, specifications, schedules and related consultants documents. Do not scale from documents. This drawing should not be used to calculate areas for the purposes of valuation or for any purpose other than for which it was produced. All work must comply with relevant British Standards and Building Regulations requirements. All dimensions to be checked on site by the contractor and such dimensions to be their responsibility. Immediately report any discrepancies, errors or omissions on this document to the Originator. If in doubt ASK.