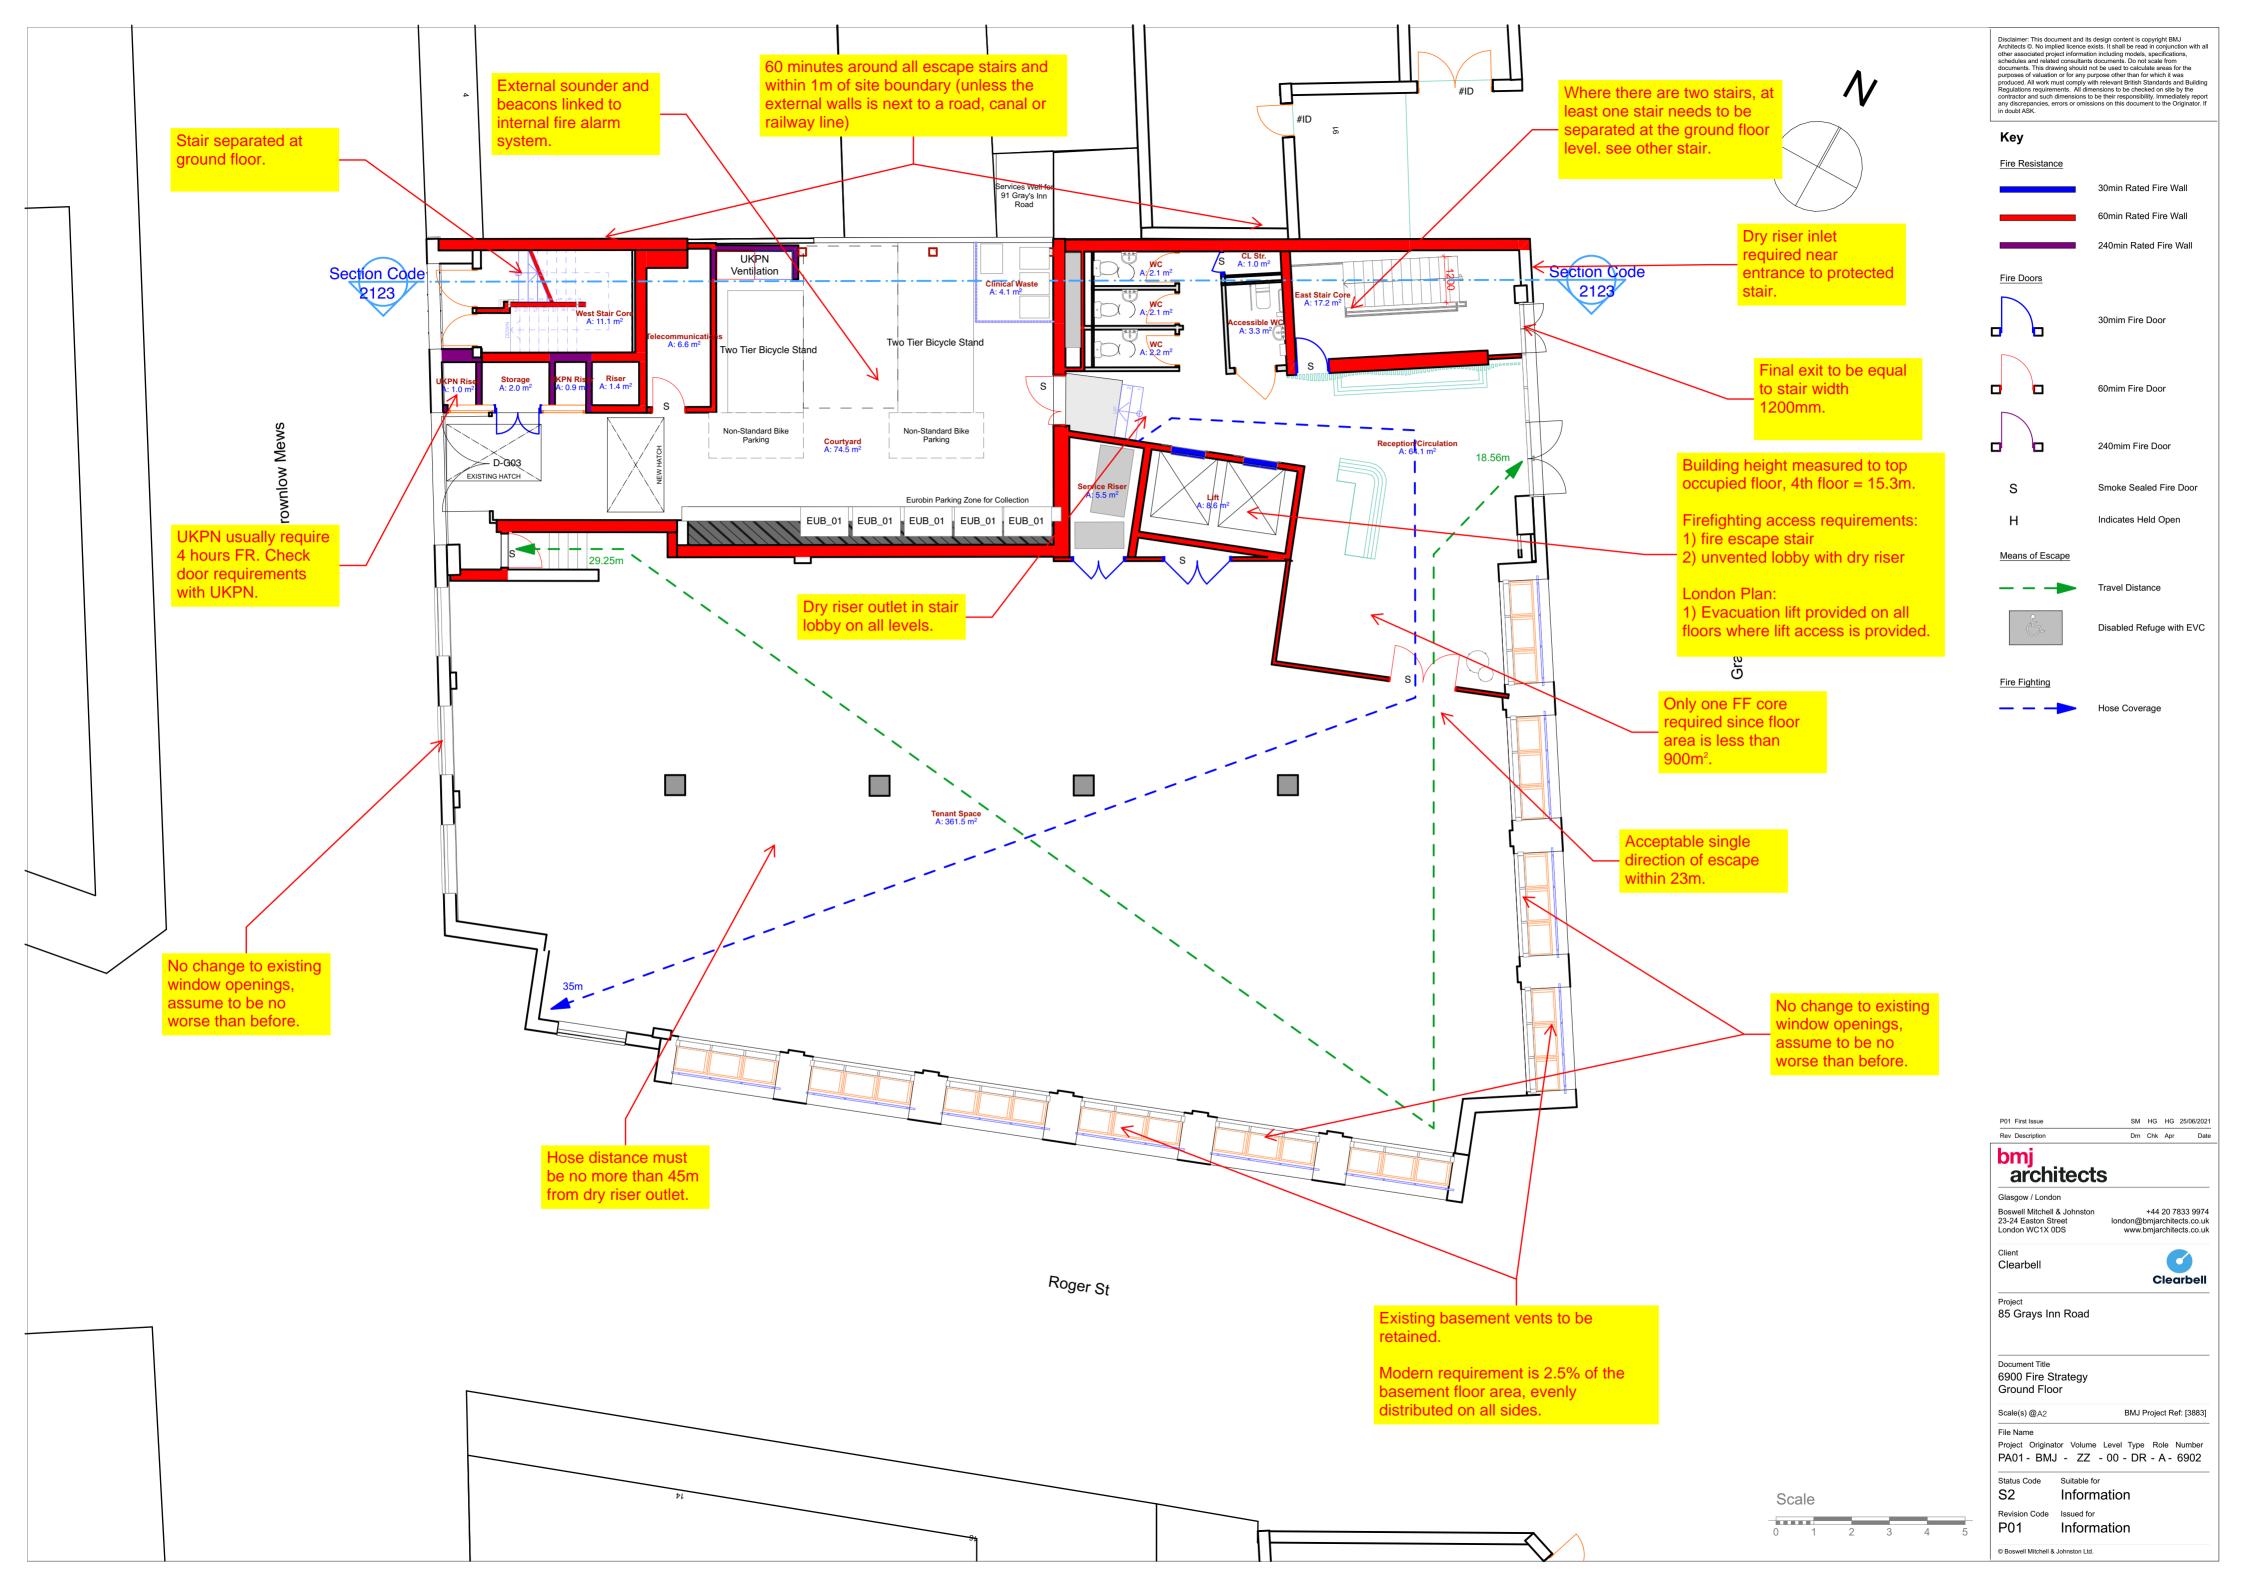

30min Rated Fire Wall 60min Rated Fire Wall 240min Rated Fire Wall

60mim Fire Door

30mim Fire Door

Smoke Sealed Fire Door

240mim Fire Door

Indicates Held Open

architects

Boswell Mitchell & Johnston 23-24 Easton Street London WC1X 0DS +44 20 7833 9974 london@bmjarchitects.co.uk www.bmjarchitects.co.uk

> Clearbell

85 Grays Inn Road

6900 Fire Strategy

BMJ Project Ref: [3883]

Status Code Suitable for S2 Information

> Revision Code Issued for P01 Information

© Boswell Mitchell & Johnston Ltd.

Disclaimer: This document and its design content is copyright BMJ Architects ©. No implied licence exists. It shall be read in conjunction with all other associated project information including models, specifications, schedules and related consultants documents. Do not scale from documents. This drawing should not be used to calculate areas for the purposes of valuation or for any purpose other than for which it was produced. All work must comply with relevant British Standards and Building Regulations requirements. All dimensions to be checked on site by the contractor and such dimensions to be their responsibility. Immediately report any discrepancies, errors or omissions on this document to the Originator. If in doubt ASK.