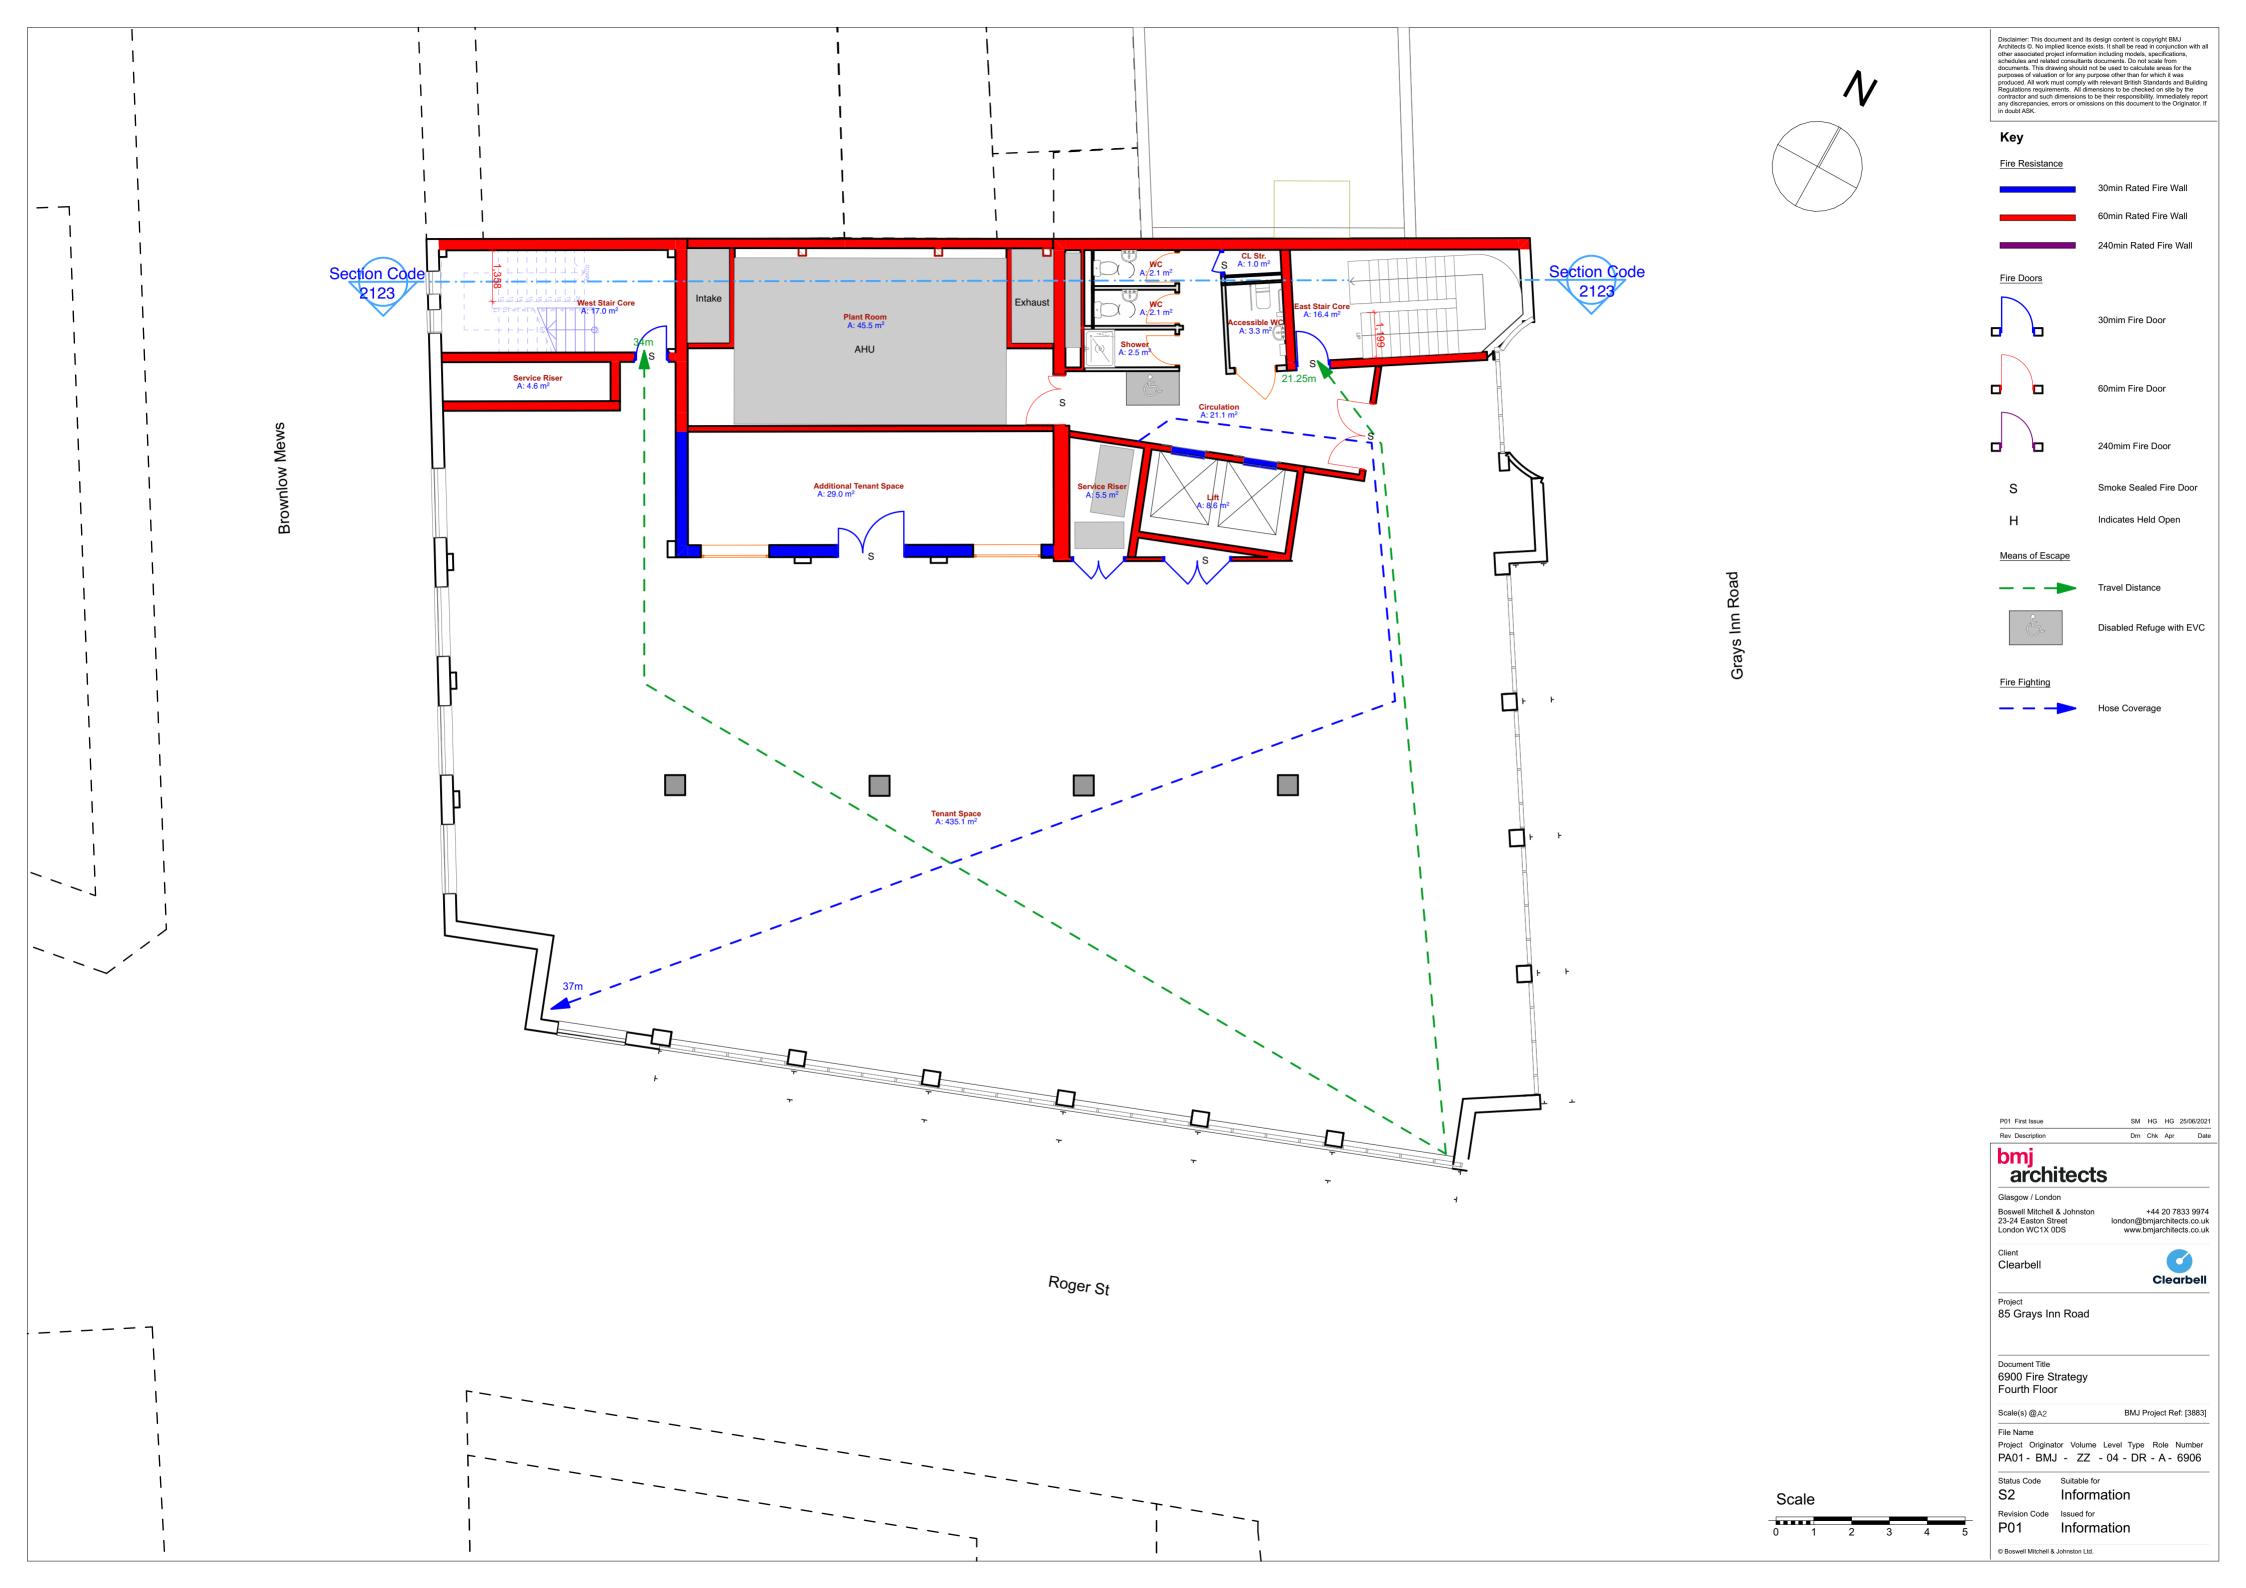

30min Rated Fire Wall 60min Rated Fire Wall 240min Rated Fire Wall

60mim Fire Door

30mim Fire Door

Smoke Sealed Fire Door

240mim Fire Door

Indicates Held Open

architects

Boswell Mitchell & Johnston 23-24 Easton Street London WC1X 0DS +44 20 7833 9974 london@bmjarchitects.co.uk www.bmjarchitects.co.uk

> Clearbell

85 Grays Inn Road

6900 Fire Strategy

BMJ Project Ref: [3883]

Status Code Suitable for S2 Information

> Revision Code Issued for P01 Information

© Boswell Mitchell & Johnston Ltd.

Disclaimer: This document and its design content is copyright BMJ Architects ©. No implied licence exists. It shall be read in conjunction with all other associated project information including models, specifications, schedules and related consultants documents. Do not scale from documents. This drawing should not be used to calculate areas for the purposes of valuation or for any purpose other than for which it was produced. All work must comply with relevant British Standards and Building Regulations requirements. All dimensions to be checked on site by the contractor and such dimensions to be their responsibility. Immediately report any discrepancies, errors or omissions on this document to the Originator. If in doubt ASK.