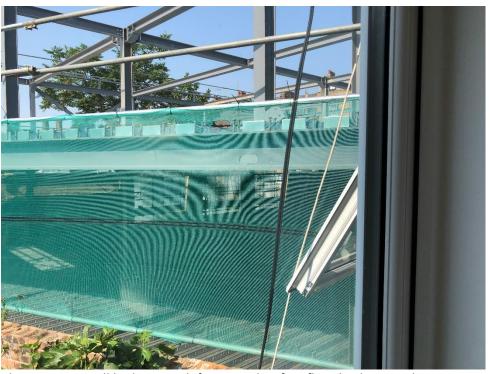

## **Appendix 1: Site Photographs**

Photo 1: No.1 Railey Mews

Photo 2: Rear window beside the steel beam outside the first floor kitchen and dining area

Photo 3: East Wall looking south from the first floor kitchen window

Photo 4: East Wall looking south from another first floor kitchen window

Photo 5: East wall (under construction) looking west from the roof terrace

Photo 6: View looking south at application from the roof terrace