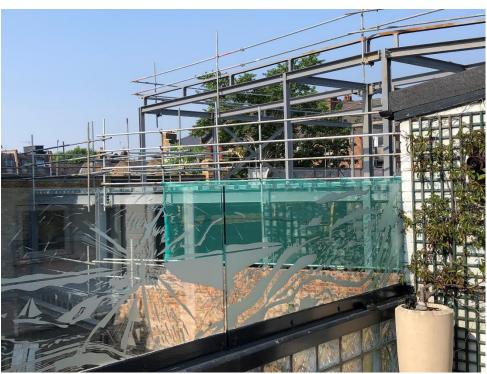

Photo 4: East Wall looking south from another first floor kitchen window

Photo 5: East wall (under construction) looking west from the roof terrace

Photo 6: View looking south at application from the roof terrace