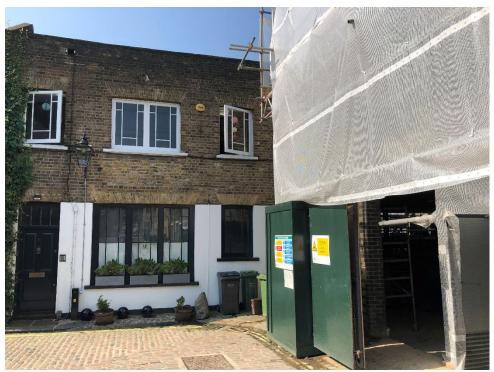

## **Appendix 1: Site Photographs**

Photo 1: No.1 Railey Mews

Photo 2: Rear window beside the steel beam outside the first floor kitchen and dining area

Photo 3: East Wall looking south from the first floor kitchen window