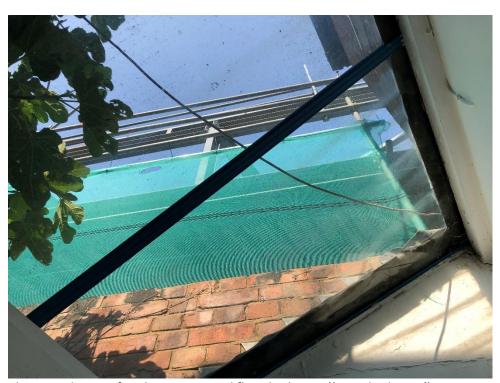

## **Appendix 1: Site Photographs**

Photo 1: No.1 Railey Mews

Photo 2: Rear window beside the steel beam outside the first floor kitchen and dining area

Photo 3: East Wall looking south from the first floor kitchen window