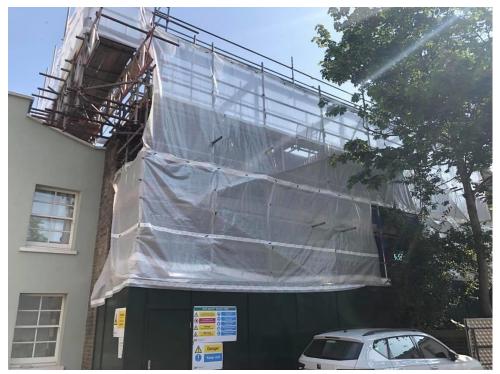

Photo 4: East Wall looking south from another first floor kitchen window

Photo 5: East wall (under construction) looking west from the roof terrace

Photo 6: View looking south at application from the roof terrace