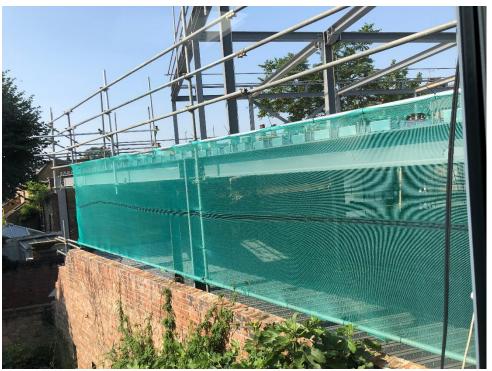

Photo 4: East Wall looking south from another first floor kitchen window

Photo 5: East wall (under construction) looking west from the roof terrace

Photo 6: View looking south at application from the roof terrace