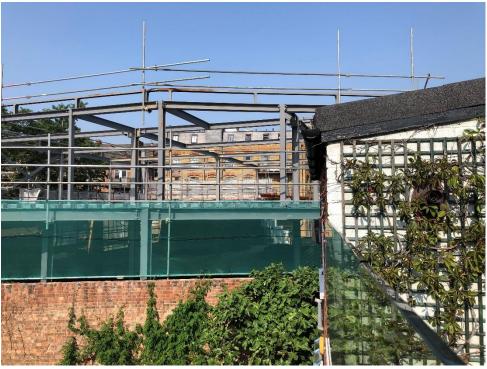

Photo 4: East Wall looking south from another first floor kitchen window

Photo 5: East wall (under construction) looking west from the roof terrace

Photo 6: View looking south at application from the roof terrace