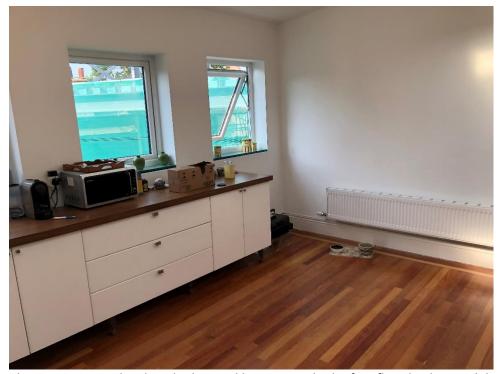

## **Appendix 1: Site Photographs**

Photo 1: No.1 Railey Mews

Photo 2: Rear window beside the steel beam outside the first floor kitchen and dining area

Photo 3: East Wall looking south from the first floor kitchen window

Photo 4: East Wall looking south from another first floor kitchen window

Photo 5: East wall (under construction) looking west from the roof terrace

Photo 6: View looking south at application from the roof terrace