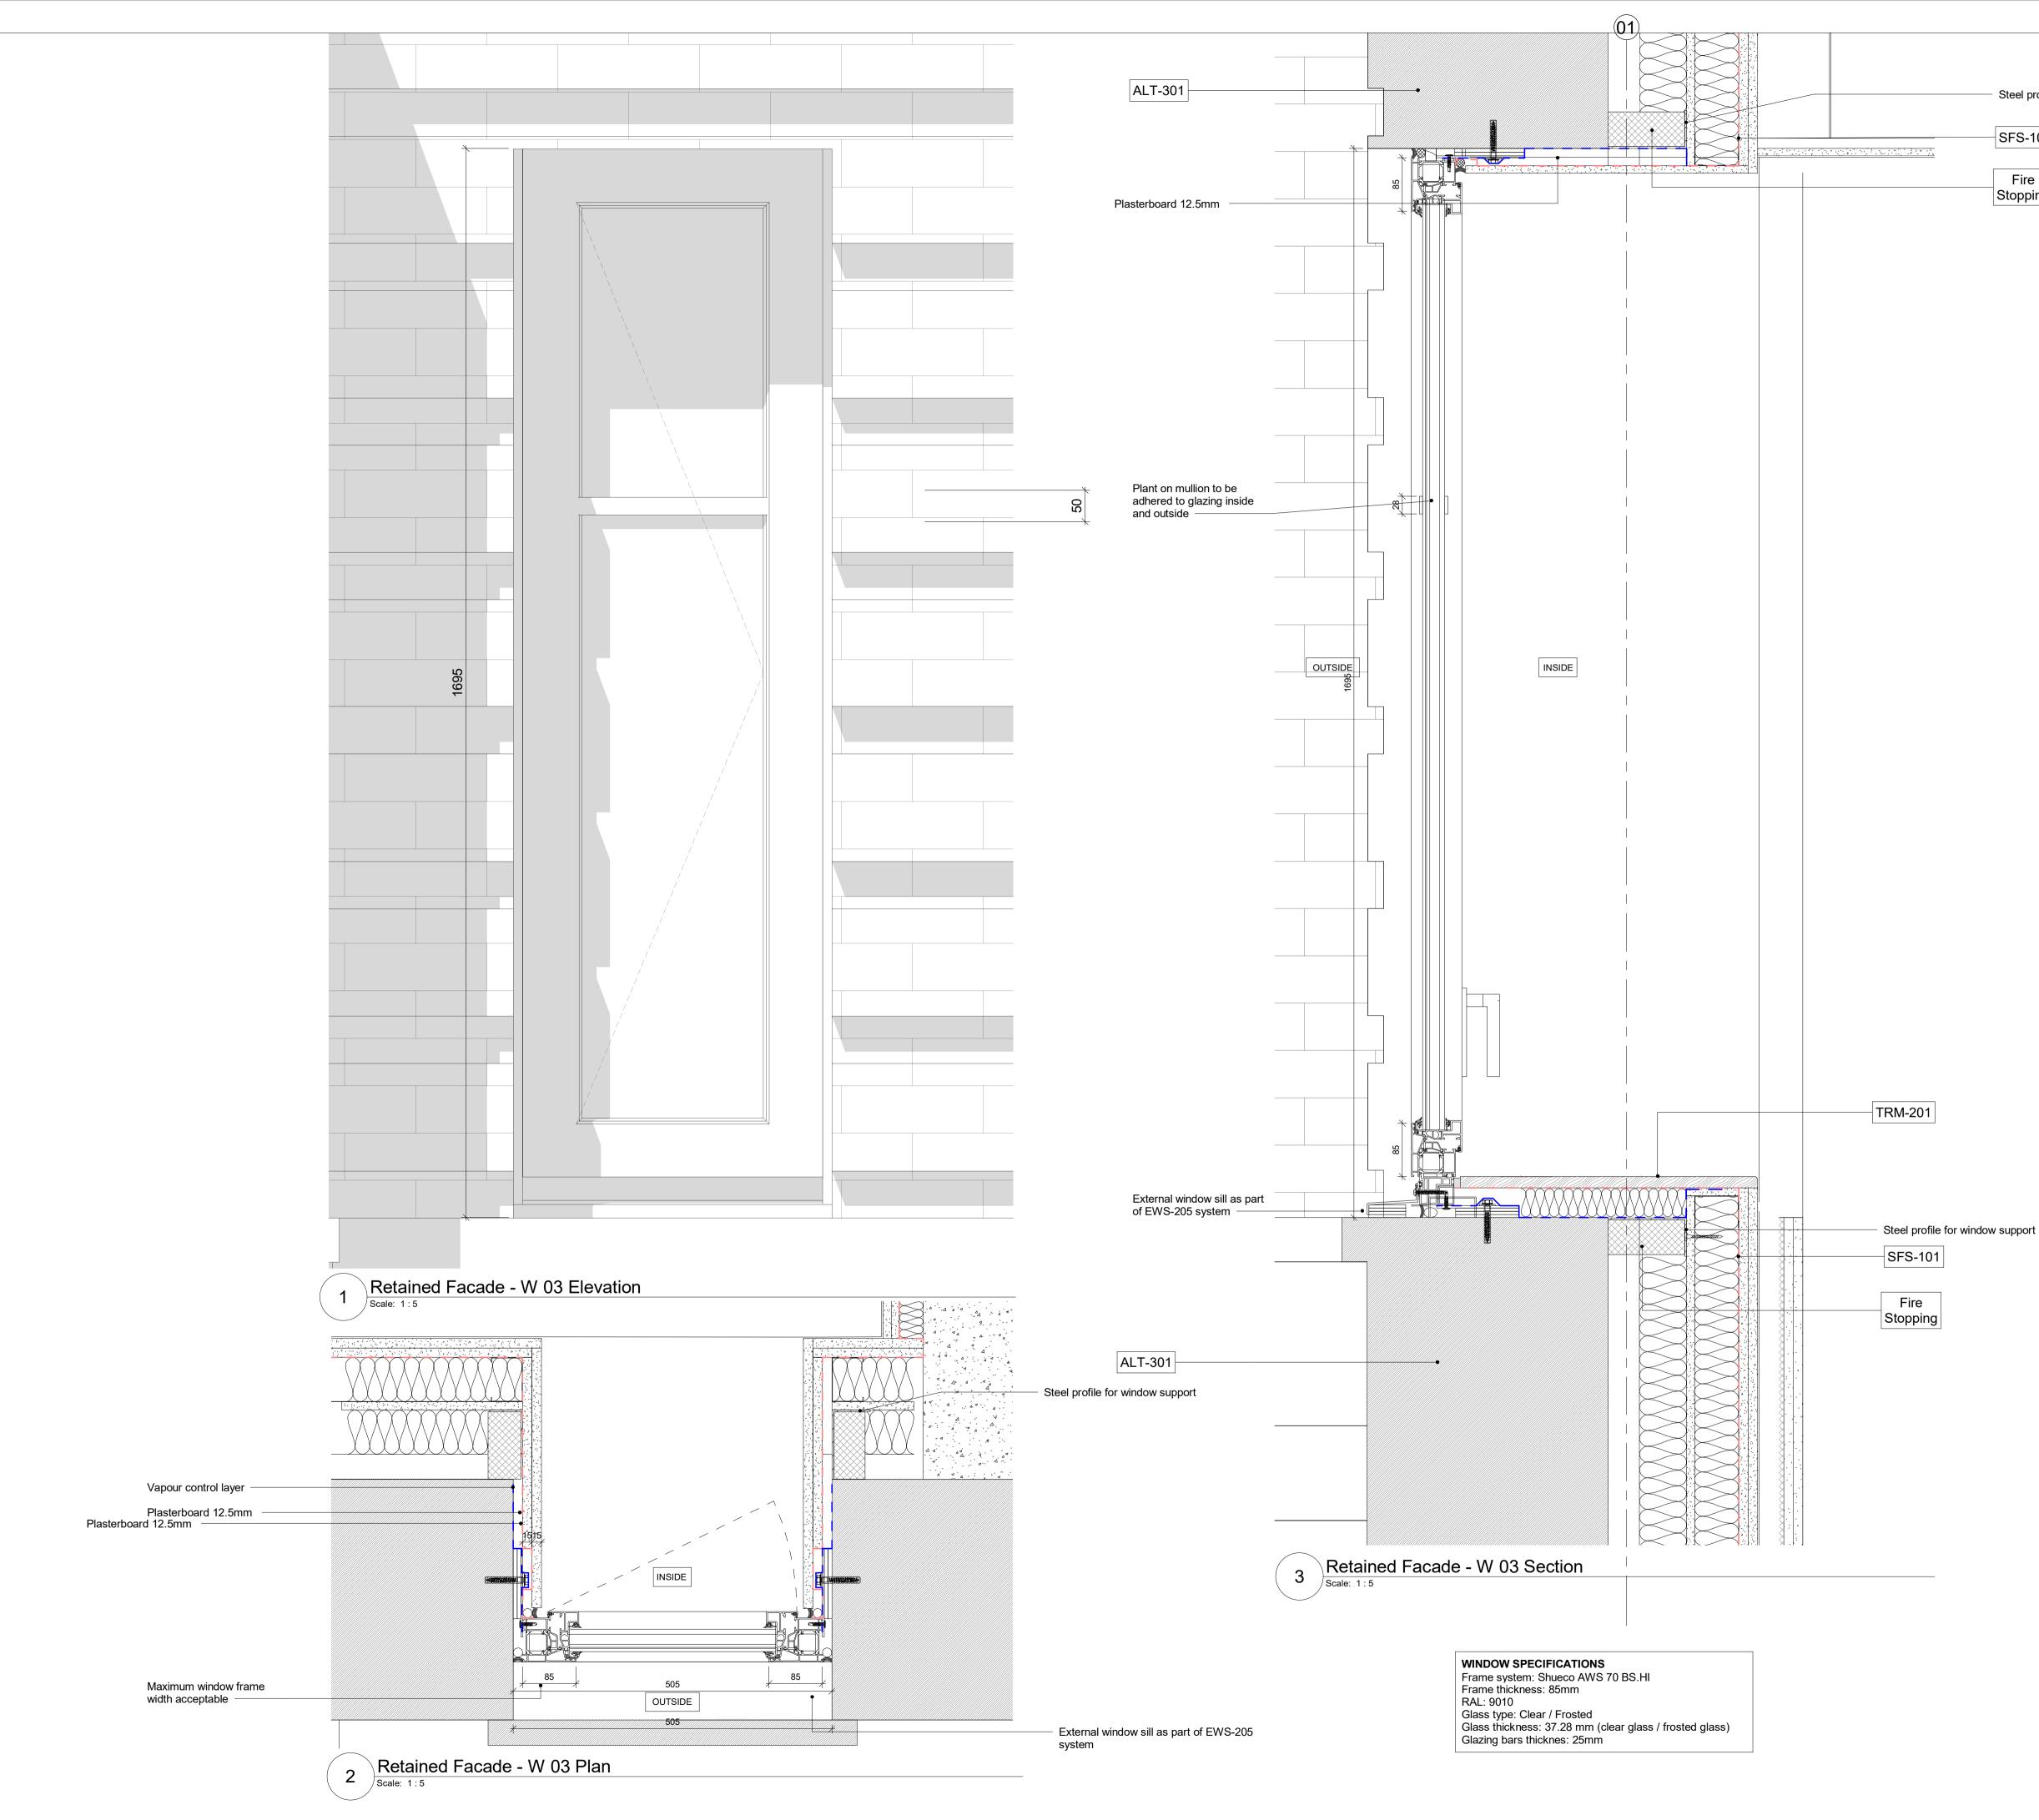

## Steel profile for window support

SFS-101

Fire Stopping

Disclaimer Do not scale from this drawing. Check all dimensions on site before fabrication or setting out. This document is copyright and may not be reproduced without permission of the owner.

## Key

Notes

ALT-301 Retained facade to be cleaned and made good BRK-101 Red brick matching retained facade BRK-102 Buff brick BRK-103 Dark grey brick EWS-702 Aluminium cladding and frame EWS-120 Retail glazing and framing EWS-705 Backpainted glass and framing EWS-205 Residential glazing and aluminium framing EWS-203 Residential glazing and U-PVC framing EWS-201 Residential glazing and steel framing FR90 EWS-202 Residential glazing and steel framing FR120 EWS-701 Metal louvres EWS-801 Granite Plinth DRS-301 Residential metal door with double glazed panel DRS-215 Waste store door DRS-303 Metal frame glazed retail door DRS-202 External FR90 metal hinged door DRS-205 External metal hinged door DRS-215 External metal hinged door DRS-802 External riser door DRS-803 External riser door BAL-105 External metal balustrade and handrail AM-101 Aluminium PPC coping CON-401 Precast concrete matching existing IWS-312 Retained facade internal lining IWS-313 New brick wall internal lining IWS-331 Column linning TRM-201 MDF Non-combustible window board AM-305 MVHR outlet/inlet aluminium PPC finish grille GL-101 - Glass infill panel FR90 GL-102 - Glass infill panel GL-103 - Glass infill panel FR120 SFS-101 - Light steel framing system BRK-105 - Red air brick BRK-106 - Buff air brick BRK-107 - Dark grey air brick C03 Updated for planning conditional approval 05/07/2021 Apt 09/04/2021 Apt C02 Construction Issue for Skanska 12/01/2021 Apt C01 For Construction Reason for Issue Date Iss Consultants Structural Engineer: Davies Maguire MEP Engineer: GDM Partnership Project Manager: CBRE 235 St John Street London EC1V 4NG www.apt.london Client **Royal London Asset Management** Project Castlewood & Medius House Drawing Title External Envelope Window Detail - Retained Facade W 03 Detail Scale Drawn By Issued By Apt Apt 1 : 5 @ A1 Construction Project No. Drawing No. Revision C03 18013 A\_21\_952