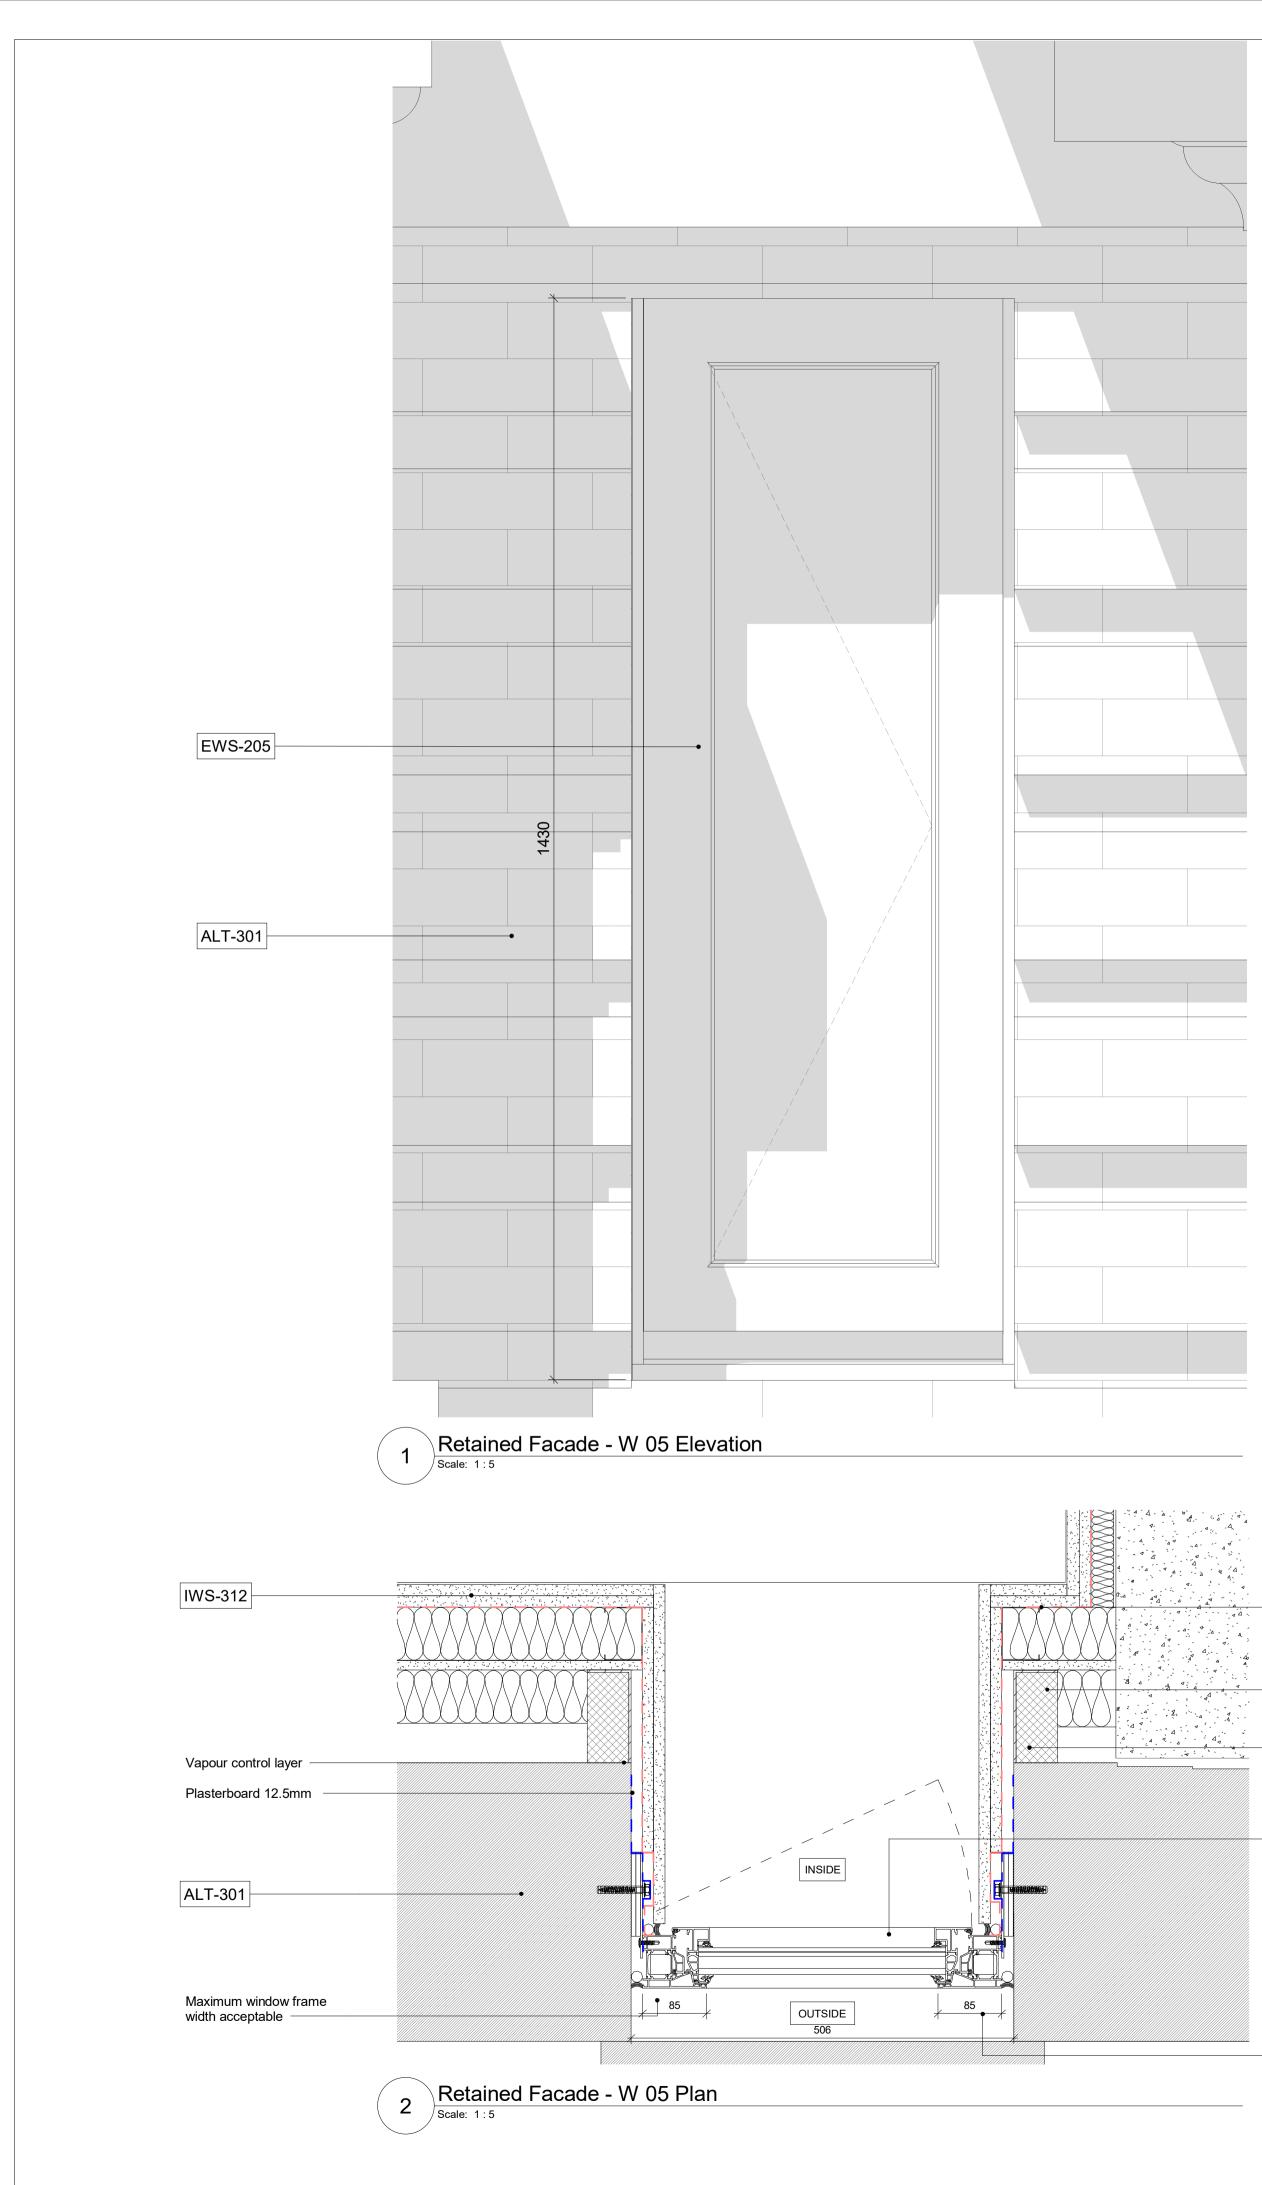

## Key

| Client<br><b>Royal Lond</b><br>Project<br><b>Castlewood</b><br>Drawing Title<br>External Env                                           | A Medius Hous<br>velope<br>tail - Retained Fac                                            | ement<br>ement<br>e<br>cade W 0<br>Drawn By<br>Apt | apt.londor        |
|----------------------------------------------------------------------------------------------------------------------------------------|-------------------------------------------------------------------------------------------|----------------------------------------------------|-------------------|
| Client<br><b>Royal Lond</b><br>Project<br><b>Castlewood</b><br>Drawing Title<br>External Env<br>Window Det<br>Detail<br>Scale          | et London EC1V 4NG<br>Ion Asset Manag<br>d & Medius Hous<br>velope<br>tail - Retained Fac | ement<br>ement<br>e<br>cade W 0<br>Drawn By<br>Apt | apt.londor<br>5   |
| Client<br><b>Royal Lond</b><br>Project<br><b>Castlewood</b><br>Drawing Title<br>External Env<br>Window Det<br>Detail<br>Scale          | et London EC1V 4NG<br>Ion Asset Manag<br>d & Medius Hous<br>velope                        | ement<br>eade W 0                                  | apt.londor<br>5   |
| Client<br><b>Royal Lond</b><br>Project<br><b>Castlewood</b><br>Drawing Title<br>External Env<br>Window Det<br>Detail                   | et London EC1V 4NG<br>Ion Asset Manag<br>d & Medius Hous<br>velope                        | ement                                              | apt.londor        |
| Client<br>Royal Lond<br>Project<br>Castlewood<br>Drawing Title                                                                         | et London EC1V 4NG<br>Ion Asset Manag<br>d & Medius Hous                                  | ement                                              |                   |
| Client<br>Royal Lond                                                                                                                   | et London EC1V 4NG                                                                        | ement                                              |                   |
| Client                                                                                                                                 | et London EC1V 4NG                                                                        | <b>.</b>                                           |                   |
| 235 St John Stree                                                                                                                      |                                                                                           |                                                    |                   |
|                                                                                                                                        | A                                                                                         | Di                                                 |                   |
|                                                                                                                                        | Α                                                                                         | jo                                                 |                   |
|                                                                                                                                        | Л-                                                                                        |                                                    |                   |
|                                                                                                                                        |                                                                                           |                                                    |                   |
|                                                                                                                                        |                                                                                           |                                                    |                   |
|                                                                                                                                        |                                                                                           |                                                    |                   |
|                                                                                                                                        |                                                                                           |                                                    |                   |
| /                                                                                                                                      |                                                                                           |                                                    |                   |
|                                                                                                                                        |                                                                                           |                                                    |                   |
|                                                                                                                                        |                                                                                           |                                                    |                   |
| Project Manager:                                                                                                                       | CBRE                                                                                      |                                                    |                   |
| Structural Enginee<br>MEP Engineer:                                                                                                    | er: Davies Maguire<br>GDM Partnership                                                     |                                                    |                   |
| Consultants                                                                                                                            |                                                                                           | Daie                                               | 133               |
| C01 For Construct                                                                                                                      | issue for Skanska<br>ion<br>Reason for Issue                                              | 09/04/2021<br>12/01/2021<br>Date                   | Apt<br>Apt<br>Iss |
|                                                                                                                                        | lanning conditional approva                                                               | al 05/07/2021                                      | Apt               |
|                                                                                                                                        |                                                                                           |                                                    |                   |
| BRK-107 - Dark                                                                                                                         | grey air brick                                                                            |                                                    |                   |
| BRK-105 - Red<br>BRK-106 - Buff                                                                                                        |                                                                                           |                                                    |                   |
| 0                                                                                                                                      | steel framing system                                                                      |                                                    |                   |
| GL-102 - Glass<br>GL-103 - Glass                                                                                                       | infill panel<br>infill panel FR120                                                        |                                                    |                   |
|                                                                                                                                        | infill panel FR90                                                                         |                                                    |                   |
|                                                                                                                                        | Non-combustible window b<br>outlet/inlet aluminium PPC                                    |                                                    |                   |
| IWS-331 Colum                                                                                                                          | Ū                                                                                         | 200-d                                              |                   |
|                                                                                                                                        | rick wall internal lining                                                                 |                                                    |                   |
|                                                                                                                                        | est concrete matching exis                                                                | ting                                               |                   |
|                                                                                                                                        | ium PPC coping                                                                            |                                                    |                   |
|                                                                                                                                        | nal metal balustrade and ha                                                               | andrail                                            |                   |
| DRS-802 Exterr<br>DRS-803 Exterr                                                                                                       |                                                                                           |                                                    |                   |
|                                                                                                                                        | nal metal hinged door                                                                     |                                                    |                   |
|                                                                                                                                        | nal FR90 metal hinged doo<br>nal metal hinged door                                        | л                                                  |                   |
|                                                                                                                                        | frame glazed retail door                                                                  | or                                                 |                   |
| DRS-215 Waste                                                                                                                          |                                                                                           |                                                    |                   |
| DRS-301 Resid                                                                                                                          | ential metal door with doul                                                               | ble glazed par                                     | nel               |
| EWS-701 Metal<br>EWS-801 Grani                                                                                                         |                                                                                           |                                                    |                   |
| EWS 701 Motol                                                                                                                          | dential glazing and steel fra                                                             | aming FR120                                        |                   |
| EWS-202 Resid                                                                                                                          | dential glazing and steel fra                                                             | aming FR90                                         |                   |
|                                                                                                                                        | lential glazing and alumini<br>dential glazing and U-PVC                                  | · ·                                                |                   |
| EWS-203 Resid<br>EWS-201 Resid                                                                                                         | painted glass and framing                                                                 | <i>.</i> .                                         |                   |
| EWS-205 Resid<br>EWS-203 Resid<br>EWS-201 Resid                                                                                        | l glazing and framing                                                                     |                                                    |                   |
| EWS-120 Retai<br>EWS-705 Backy<br>EWS-205 Resic<br>EWS-203 Resic<br>EWS-201 Resic                                                      | inium clauding and name                                                                   |                                                    |                   |
| EWS-120 Retai<br>EWS-705 Backy<br>EWS-205 Resic<br>EWS-203 Resic<br>EWS-201 Resic                                                      | grey brick<br>inium cladding and frame                                                    |                                                    |                   |
| BRK-102 Buff b<br>BRK-103 Dark g<br>EWS-702 Alumi<br>EWS-120 Retai<br>EWS-705 Back<br>EWS-205 Resid<br>EWS-203 Resid<br>EWS-201 Resid  | rick<br>grey brick                                                                        |                                                    |                   |
| BRK-101 Red b<br>BRK-102 Buff b<br>BRK-103 Dark (<br>EWS-702 Alumi<br>EWS-120 Retai<br>EWS-205 Resid<br>EWS-203 Resid<br>EWS-201 Resid | grey brick                                                                                | -                                                  | d                 |