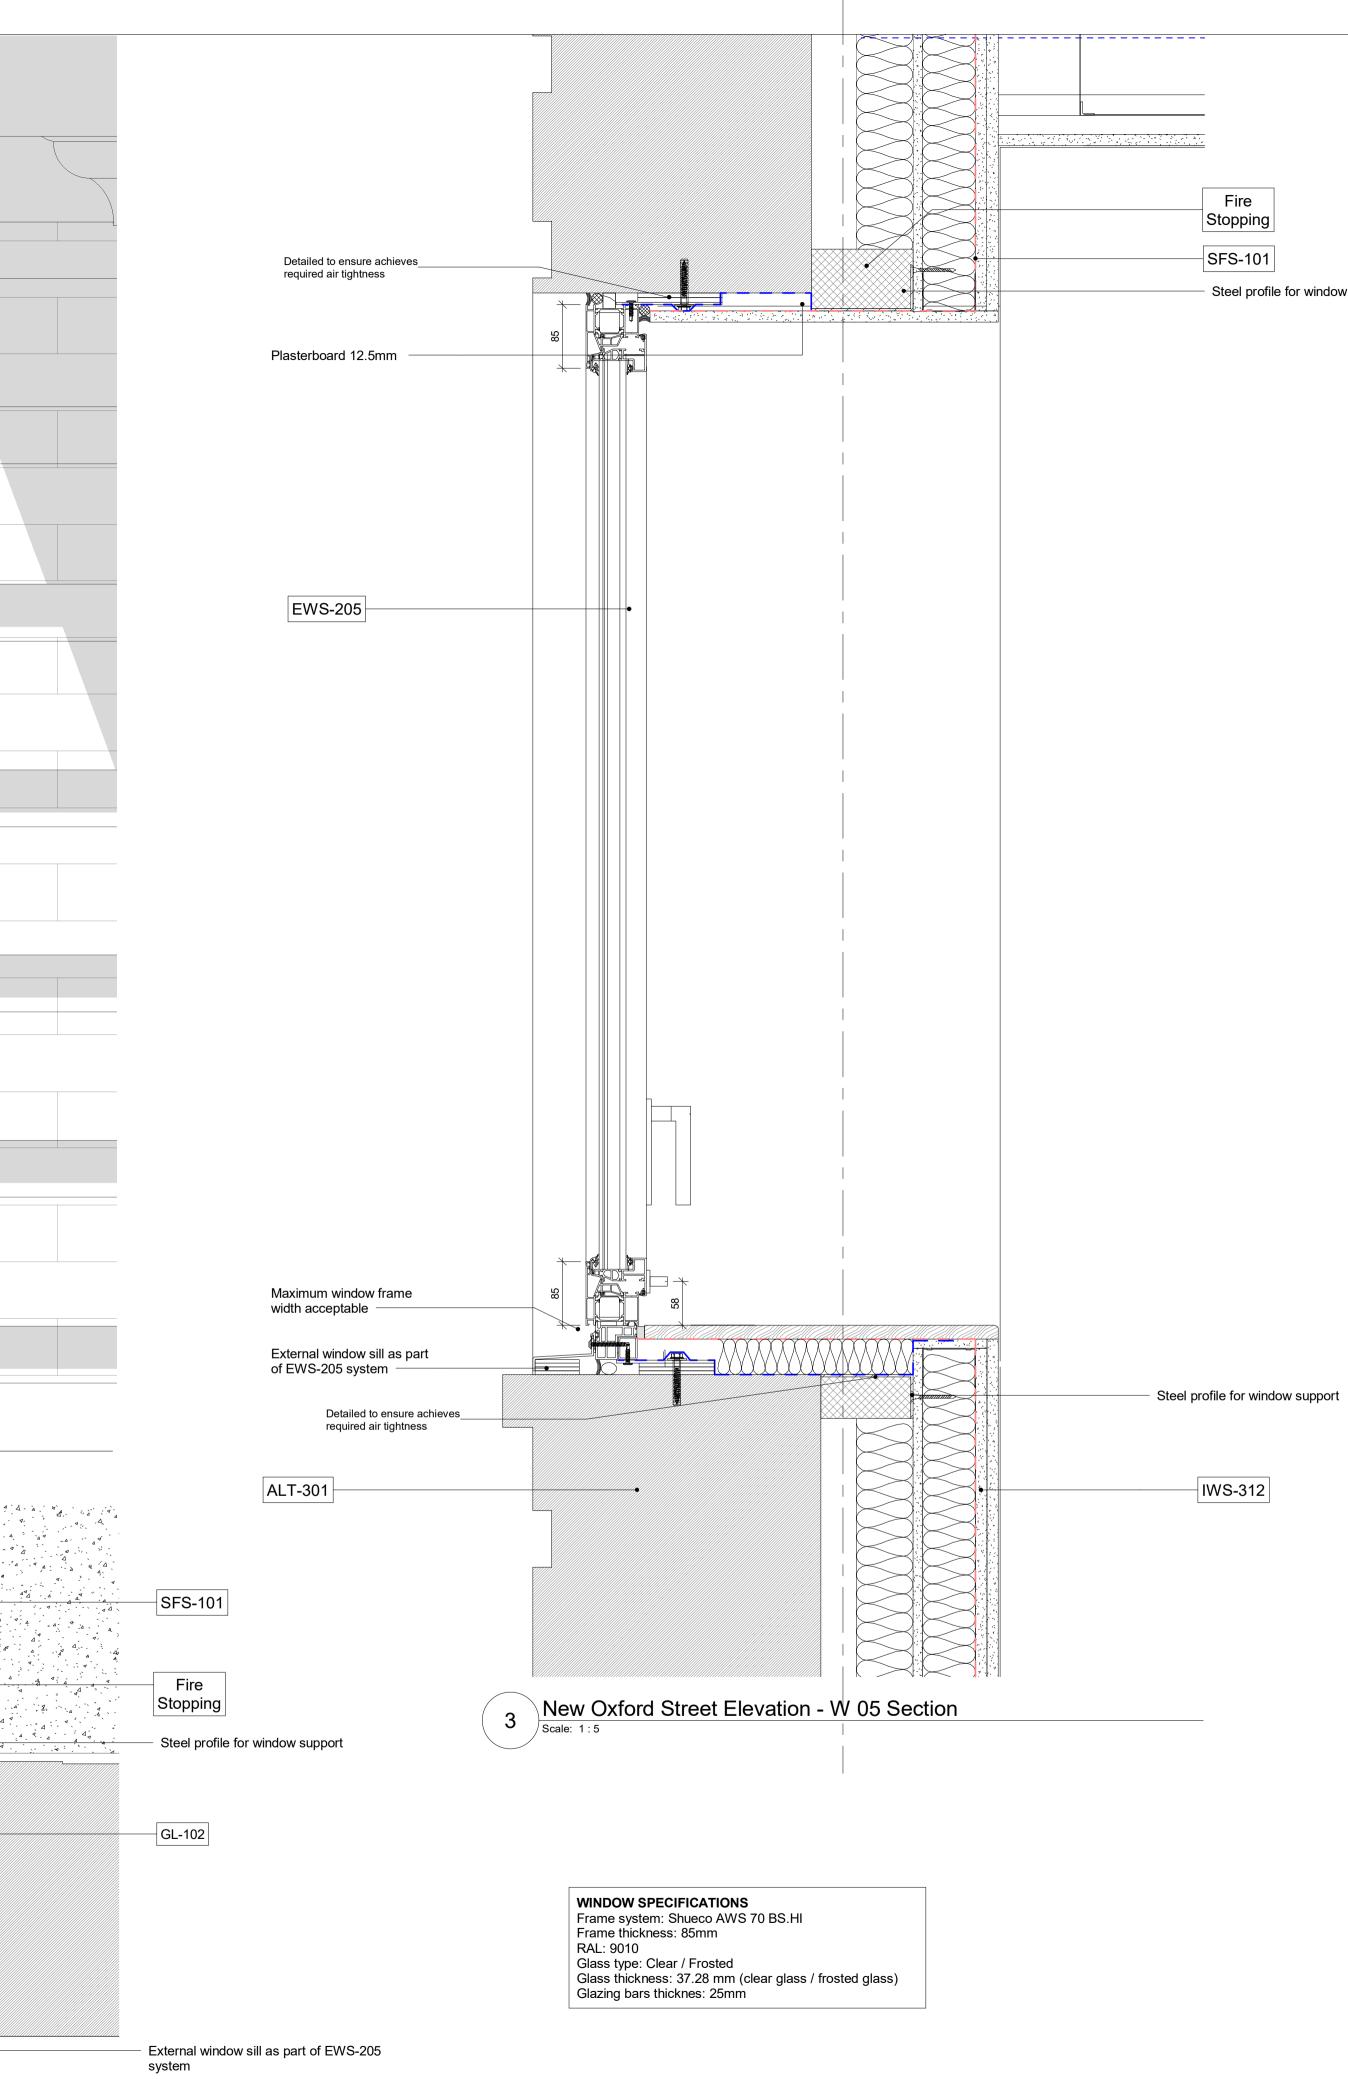

## Key

| Client<br><b>Royal Lond</b><br>Project<br><b>Castlewood</b><br>Drawing Title<br>External Env                                           | A Medius Hous<br>velope<br>tail - Retained Fac                                            | ement<br>ement<br>e<br>cade W 0<br>Drawn By<br>Apt | apt.londor        |
|----------------------------------------------------------------------------------------------------------------------------------------|-------------------------------------------------------------------------------------------|----------------------------------------------------|-------------------|
| Client<br><b>Royal Lond</b><br>Project<br><b>Castlewood</b><br>Drawing Title<br>External Env<br>Window Det<br>Detail<br>Scale          | et London EC1V 4NG<br>Ion Asset Manag<br>d & Medius Hous<br>velope<br>tail - Retained Fac | ement<br>ement<br>e<br>cade W 0<br>Drawn By<br>Apt | apt.londor<br>5   |
| Client<br><b>Royal Lond</b><br>Project<br><b>Castlewood</b><br>Drawing Title<br>External Env<br>Window Det<br>Detail<br>Scale          | et London EC1V 4NG<br>Ion Asset Manag<br>d & Medius Hous<br>velope                        | ement<br>eade W 0                                  | apt.londor<br>5   |
| Client<br><b>Royal Lond</b><br>Project<br><b>Castlewood</b><br>Drawing Title<br>External Env<br>Window Det<br>Detail                   | et London EC1V 4NG<br>Ion Asset Manag<br>d & Medius Hous<br>velope                        | ement                                              | apt.londor        |
| Client<br>Royal Lond<br>Project<br>Castlewood<br>Drawing Title                                                                         | et London EC1V 4NG<br>Ion Asset Manag<br>d & Medius Hous                                  | ement                                              |                   |
| Client<br>Royal Lond                                                                                                                   | et London EC1V 4NG                                                                        | ement                                              |                   |
| Client                                                                                                                                 | et London EC1V 4NG                                                                        | <b>.</b>                                           |                   |
| 235 St John Stree                                                                                                                      |                                                                                           |                                                    |                   |
|                                                                                                                                        | A                                                                                         | Di                                                 |                   |
|                                                                                                                                        | Α                                                                                         | jo                                                 |                   |
|                                                                                                                                        | Л-                                                                                        |                                                    |                   |
|                                                                                                                                        |                                                                                           |                                                    |                   |
|                                                                                                                                        |                                                                                           |                                                    |                   |
|                                                                                                                                        |                                                                                           |                                                    |                   |
|                                                                                                                                        |                                                                                           |                                                    |                   |
| /                                                                                                                                      |                                                                                           |                                                    |                   |
|                                                                                                                                        |                                                                                           |                                                    |                   |
|                                                                                                                                        |                                                                                           |                                                    |                   |
| Project Manager:                                                                                                                       | CBRE                                                                                      |                                                    |                   |
| Structural Enginee<br>MEP Engineer:                                                                                                    | er: Davies Maguire<br>GDM Partnership                                                     |                                                    |                   |
| Consultants                                                                                                                            |                                                                                           | Daie                                               | 133               |
| C01 For Construct                                                                                                                      | issue for Skanska<br>ion<br>Reason for Issue                                              | 09/04/2021<br>12/01/2021<br>Date                   | Apt<br>Apt<br>Iss |
|                                                                                                                                        | lanning conditional approva                                                               | al 05/07/2021                                      | Apt               |
|                                                                                                                                        |                                                                                           |                                                    |                   |
| BRK-107 - Dark                                                                                                                         | grey air brick                                                                            |                                                    |                   |
| BRK-105 - Red<br>BRK-106 - Buff                                                                                                        |                                                                                           |                                                    |                   |
| 0                                                                                                                                      | steel framing system                                                                      |                                                    |                   |
| GL-102 - Glass<br>GL-103 - Glass                                                                                                       | infill panel<br>infill panel FR120                                                        |                                                    |                   |
|                                                                                                                                        | infill panel FR90                                                                         |                                                    |                   |
|                                                                                                                                        | Non-combustible window b<br>outlet/inlet aluminium PPC                                    |                                                    |                   |
| IWS-331 Colum                                                                                                                          | Ū                                                                                         | 200-d                                              |                   |
|                                                                                                                                        | rick wall internal lining                                                                 |                                                    |                   |
|                                                                                                                                        | est concrete matching exis                                                                | ting                                               |                   |
|                                                                                                                                        | ium PPC coping                                                                            |                                                    |                   |
|                                                                                                                                        | nal metal balustrade and ha                                                               | andrail                                            |                   |
| DRS-802 Exterr<br>DRS-803 Exterr                                                                                                       |                                                                                           |                                                    |                   |
|                                                                                                                                        | nal metal hinged door                                                                     |                                                    |                   |
|                                                                                                                                        | nal FR90 metal hinged doo<br>nal metal hinged door                                        | л                                                  |                   |
|                                                                                                                                        | frame glazed retail door                                                                  | or                                                 |                   |
| DRS-215 Waste                                                                                                                          |                                                                                           |                                                    |                   |
| DRS-301 Resid                                                                                                                          | ential metal door with doul                                                               | ble glazed par                                     | nel               |
| EWS-701 Metal<br>EWS-801 Grani                                                                                                         |                                                                                           |                                                    |                   |
| EWS 701 Motol                                                                                                                          | dential glazing and steel fra                                                             | aming FR120                                        |                   |
| EWS-202 Resid                                                                                                                          | dential glazing and steel fra                                                             | aming FR90                                         |                   |
|                                                                                                                                        | lential glazing and alumini<br>dential glazing and U-PVC                                  | · ·                                                |                   |
| EWS-203 Resid<br>EWS-201 Resid                                                                                                         | painted glass and framing                                                                 | <i>.</i> .                                         |                   |
| EWS-205 Resid<br>EWS-203 Resid<br>EWS-201 Resid                                                                                        | l glazing and framing                                                                     |                                                    |                   |
| EWS-120 Retai<br>EWS-705 Backy<br>EWS-205 Resic<br>EWS-203 Resic<br>EWS-201 Resic                                                      | inium clauding and name                                                                   |                                                    |                   |
| EWS-120 Retai<br>EWS-705 Backy<br>EWS-205 Resic<br>EWS-203 Resic<br>EWS-201 Resic                                                      | grey brick<br>inium cladding and frame                                                    |                                                    |                   |
| BRK-102 Buff b<br>BRK-103 Dark g<br>EWS-702 Alumi<br>EWS-120 Retai<br>EWS-705 Back<br>EWS-205 Resid<br>EWS-203 Resid<br>EWS-201 Resid  | rick<br>grey brick                                                                        |                                                    |                   |
| BRK-101 Red b<br>BRK-102 Buff b<br>BRK-103 Dark (<br>EWS-702 Alumi<br>EWS-120 Retai<br>EWS-205 Resid<br>EWS-203 Resid<br>EWS-201 Resid | grey brick                                                                                | -                                                  | d                 |