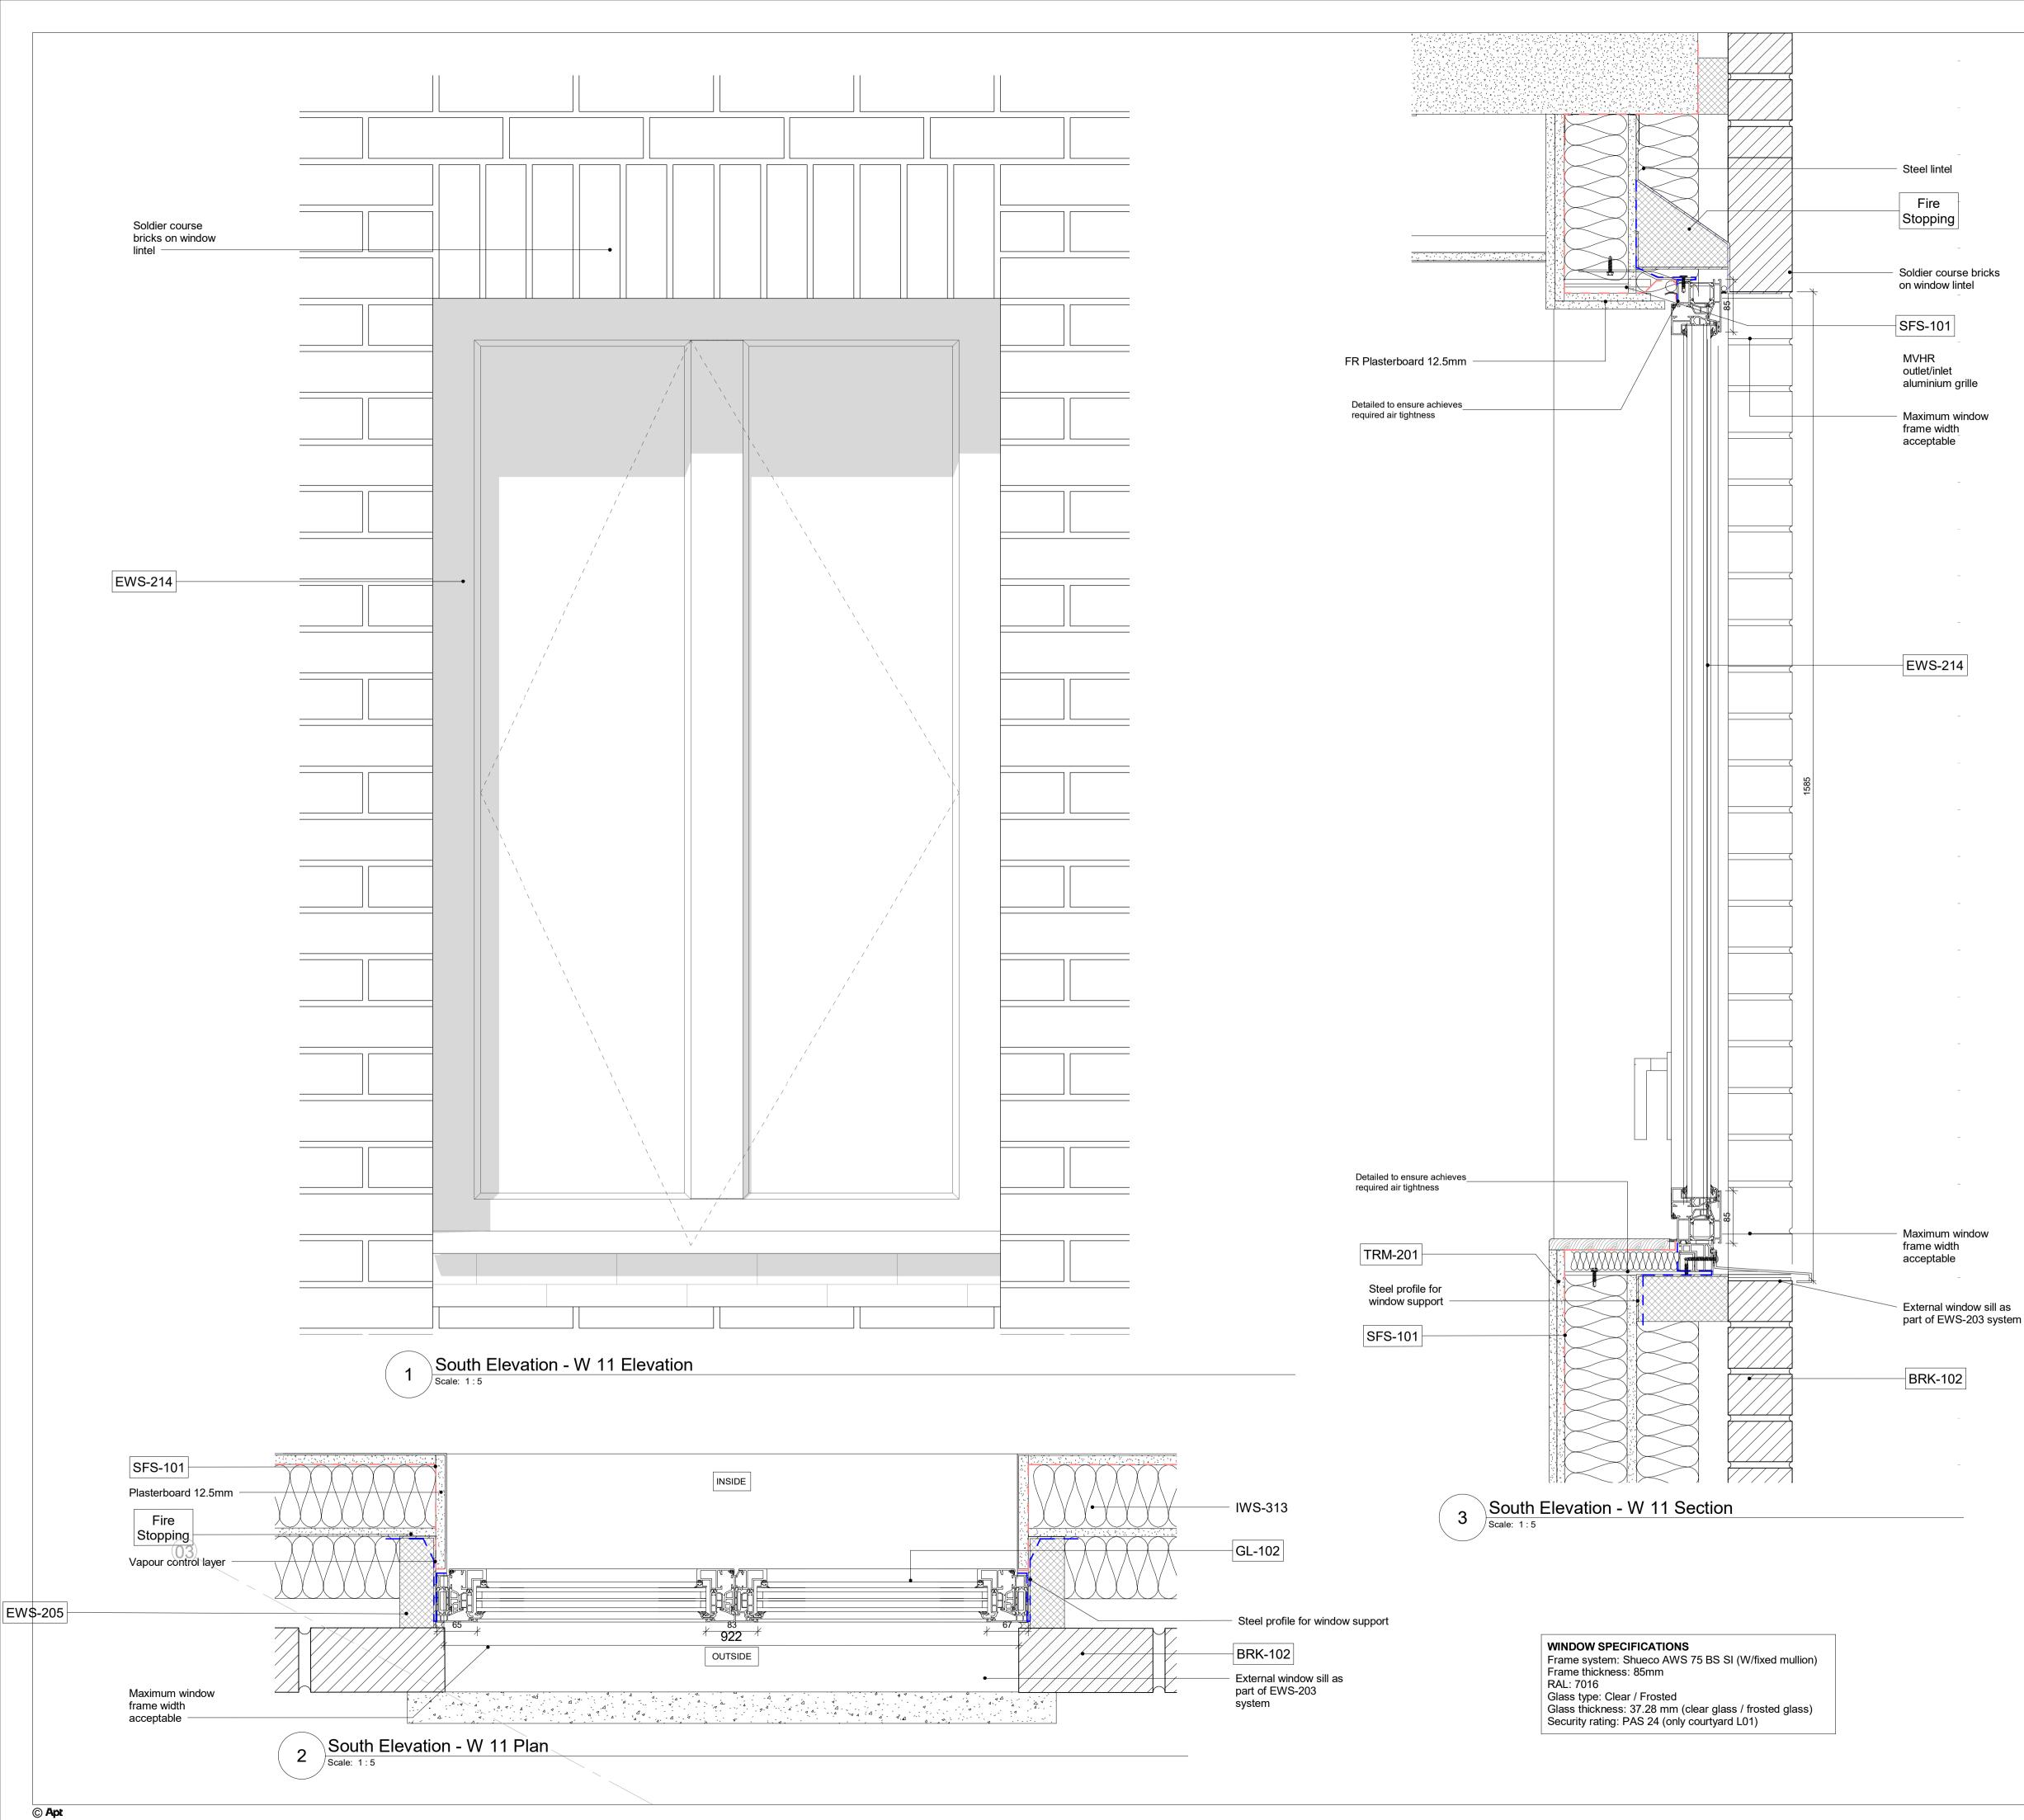

Key ALT-301 Retained facade to be cleaned and made good BRK-101 Red brick matching retained facade BRK-102 Buff brick BRK-103 Dark grey brick EWS-702 Aluminium cladding and frame EWS-120 Retail glazing and framing EWS-705 Backpainted glass and framing EWS-205 Residential glazing and aluminium framing EWS-203 Residential glazing and U-PVC framing EWS-201 Residential glazing and steel framing FR90 EWS-202 Residential glazing and steel framing FR120 EWS-701 Metal louvres EWS-801 Granite Plinth DRS-301 Residential metal door with double glazed panel DRS-215 Waste store door DRS-303 Metal frame glazed retail door DRS-202 External FR90 metal hinged door DRS-205 External metal hinged door DRS-215 External metal hinged door DRS-802 External riser door DRS-803 External riser door BAL-105 External metal balustrade and handrail AM-101 Aluminium PPC coping CON-401 Precast concrete matching existing IWS-312 Retained facade internal lining IWS-313 New brick wall internal lining IWS-331 Column linning TRM-201 MDF Non-combustible window board AM-305 MVHR outlet/inlet aluminium PPC finish grille GL-101 - Glass infill panel FR90 GL-102 - Glass infill panel GL-103 - Glass infill panel FR120 SFS-101 - Light steel framing system BRK-105 - Red air brick BRK-106 - Buff air brick BRK-107 - Dark grey air brick C03 Updated for planning conditional approval 05/07/2021 Apt 09/04/2021 Apt C02 Construction Issue for Skanska 12/01/2021 Apt C01 For Construction Reason for Issue Date Iss Consultants Structural Engineer: Davies Maguire MEP Engineer: GDM Partnership Project Manager: CBRE same window type drawn window 235 St John Street London EC1V 4NG www.apt.london Royal London Asset Management Project Castlewood & Medius House Drawing Title External Envelope Window Detail - New Facade W 11 Detail Scale Drawn By Issued By 1 : 5 @ A1 Apt Apt