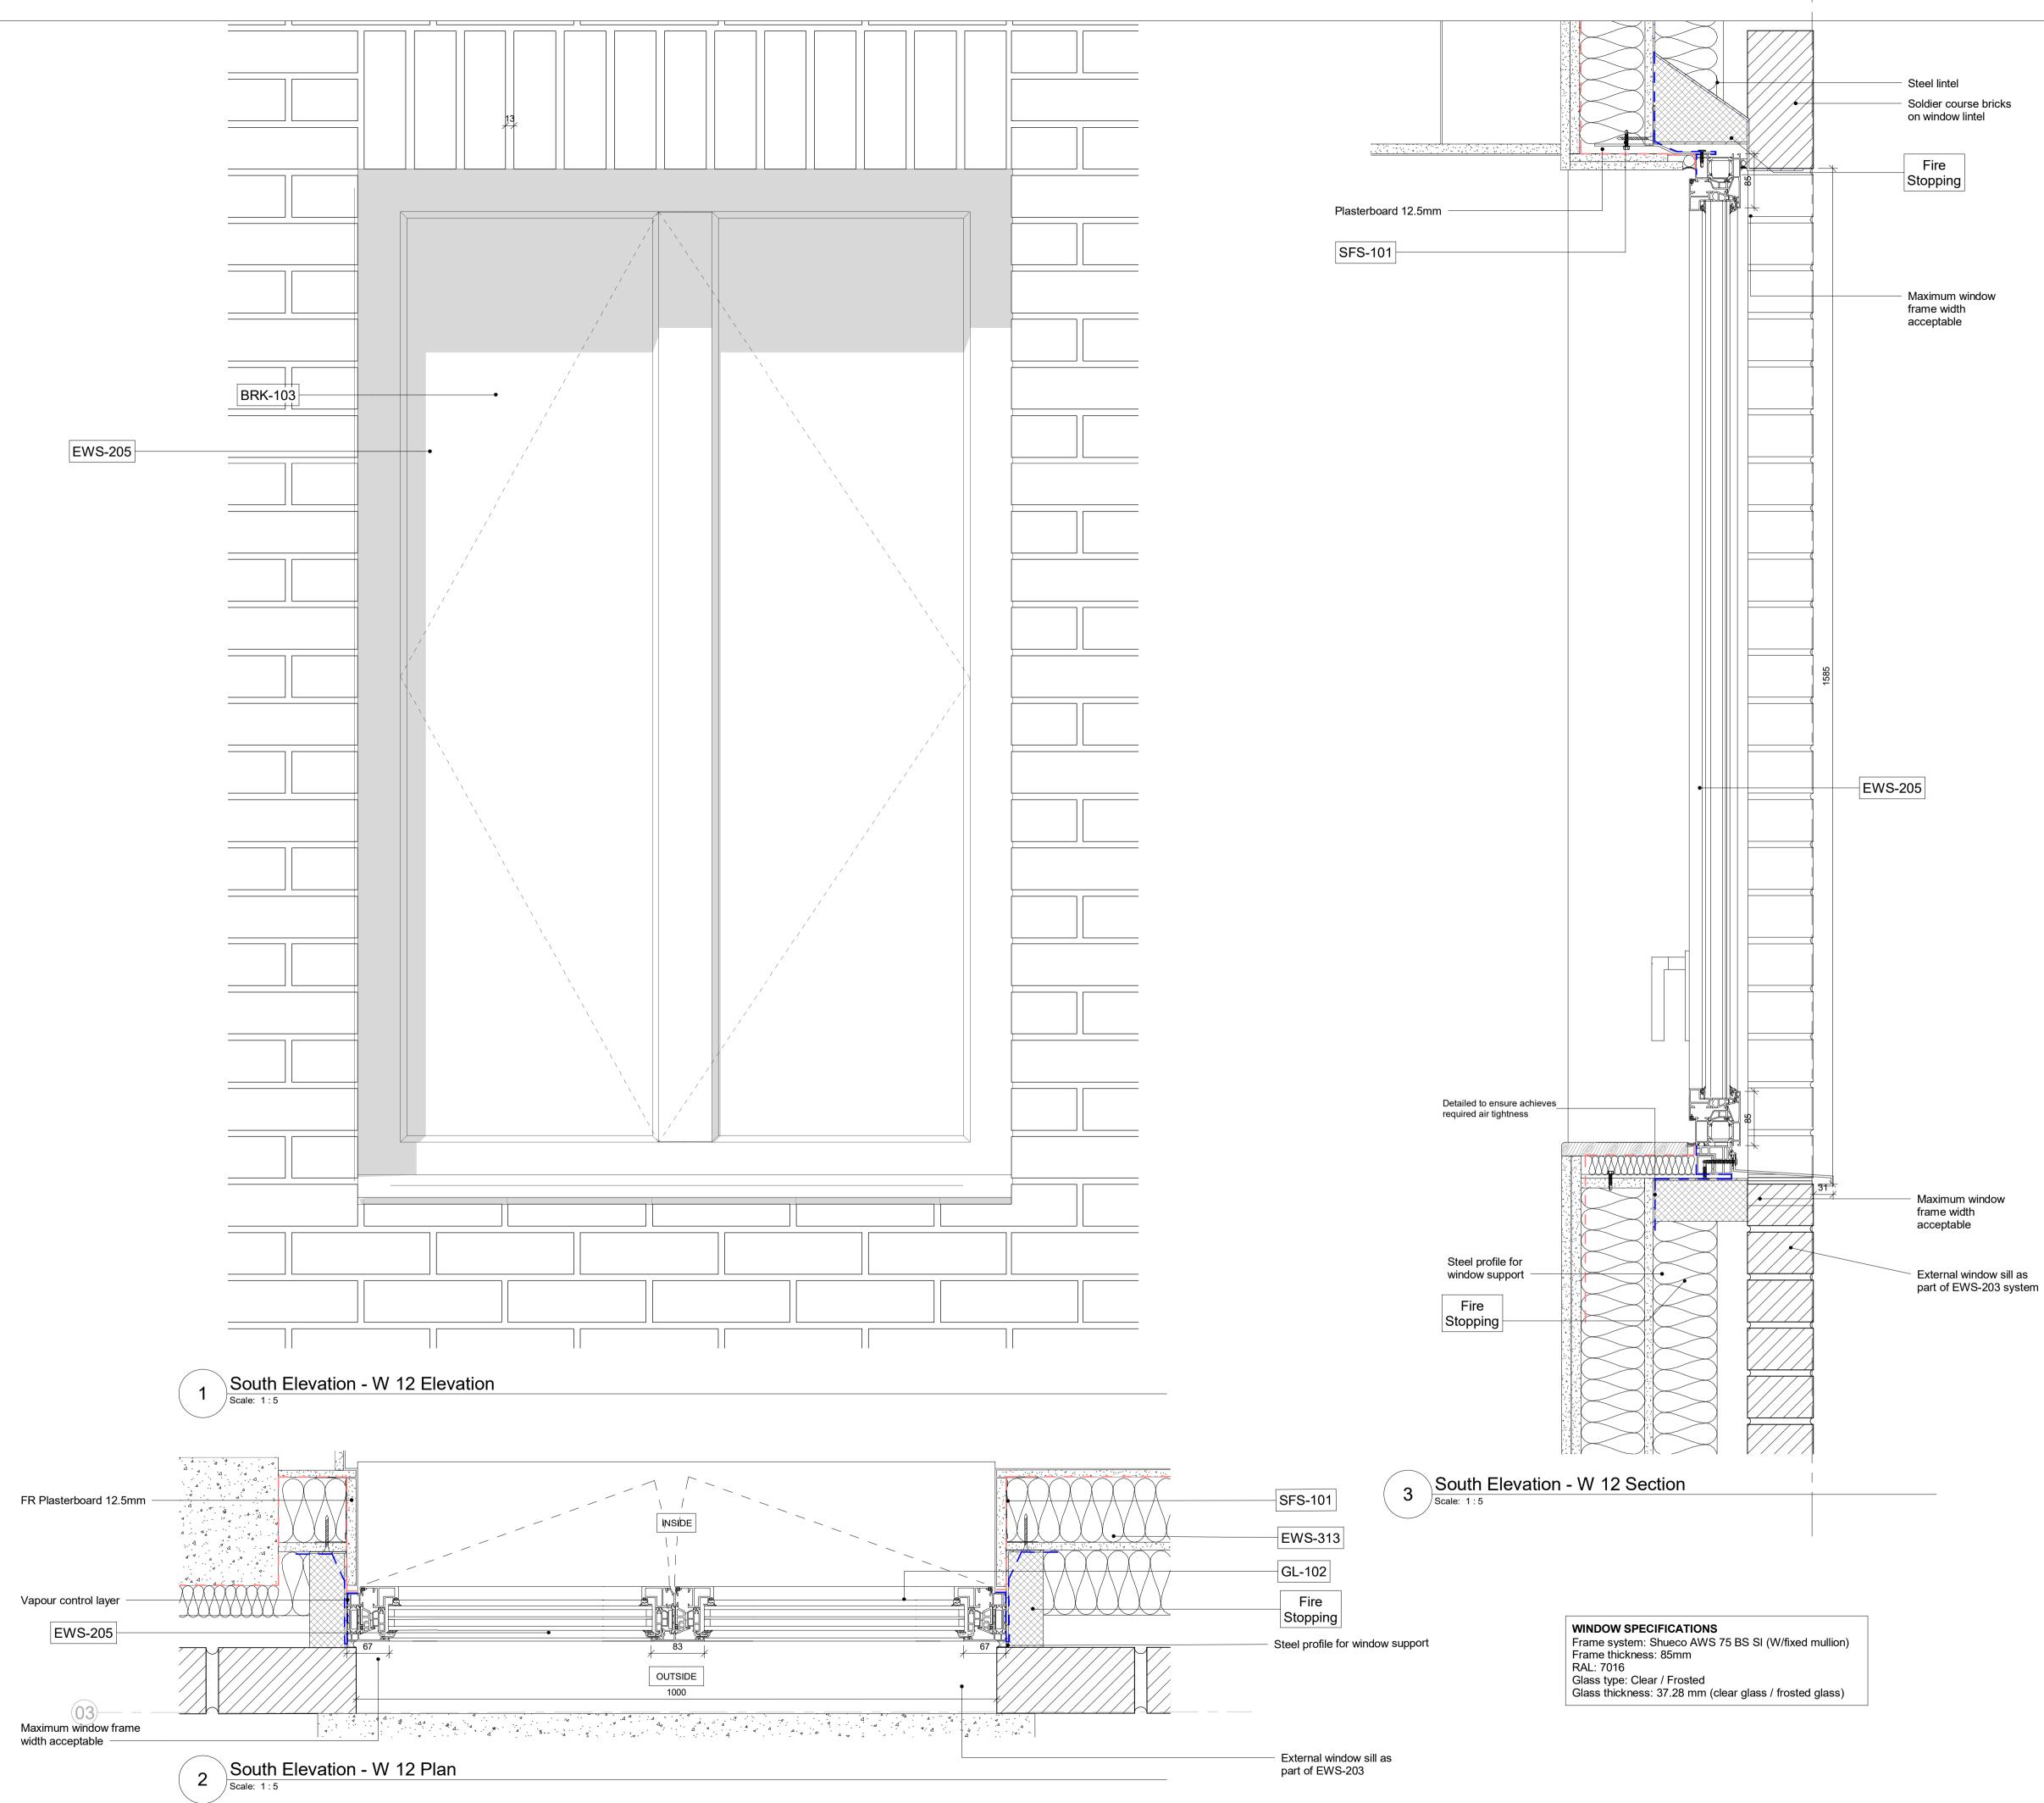

Not all revision notes appear on all sheets. Refer to tagged clouds.

Key ALT-301 Retained facade to be cleaned and made good BRK-101 Red brick matching retained facade BRK-102 Buff brick BRK-103 Dark grey brick EWS-702 Aluminium cladding and frame EWS-120 Retail glazing and framing EWS-705 Backpainted glass and framing EWS-205 Residential glazing and aluminium framing EWS-203 Residential glazing and U-PVC framing EWS-201 Residential glazing and steel framing FR90 EWS-202 Residential glazing and steel framing FR120 EWS-701 Metal louvres EWS-801 Granite Plinth DRS-301 Residential metal door with double glazed panel DRS-215 Waste store door DRS-303 Metal frame glazed retail door DRS-202 External FR90 metal hinged door DRS-205 External metal hinged door DRS-215 External metal hinged door DRS-802 External riser door DRS-803 External riser door BAL-105 External metal balustrade and handrail AM-101 Aluminium PPC coping CON-401 Precast concrete matching existing IWS-312 Retained facade internal lining IWS-313 New brick wall internal lining IWS-331 Column linning TRM-201 MDF Non-combustible window board AM-305 MVHR outlet/inlet aluminium PPC finish grille GL-101 - Glass infill panel FR90 GL-102 - Glass infill panel GL-103 - Glass infill panel FR120 SFS-101 - Light steel framing system BRK-105 - Red air brick BRK-106 - Buff air brick BRK-107 - Dark grey air brick C03 Updated for planning conditional approval 05/07/2021 Apt 09/04/2021 Apt C02 Construction Issue for Skanska 12/01/2021 Apt C01 For Construction Date Iss Reason for Issue Consultants Structural Engineer: Davies Maguire MEP Engineer: GDM Partnership Project Manager: CBRE same window type drawn window 235 St John Street London EC1V 4NG www.apt.london Royal London Asset Management Project Castlewood & Medius House Drawing Title External Envelope Window Detail - New Facade W 12 Detail Scale Drawn By Issued By 1 : 5 @ A1 Apt Apt