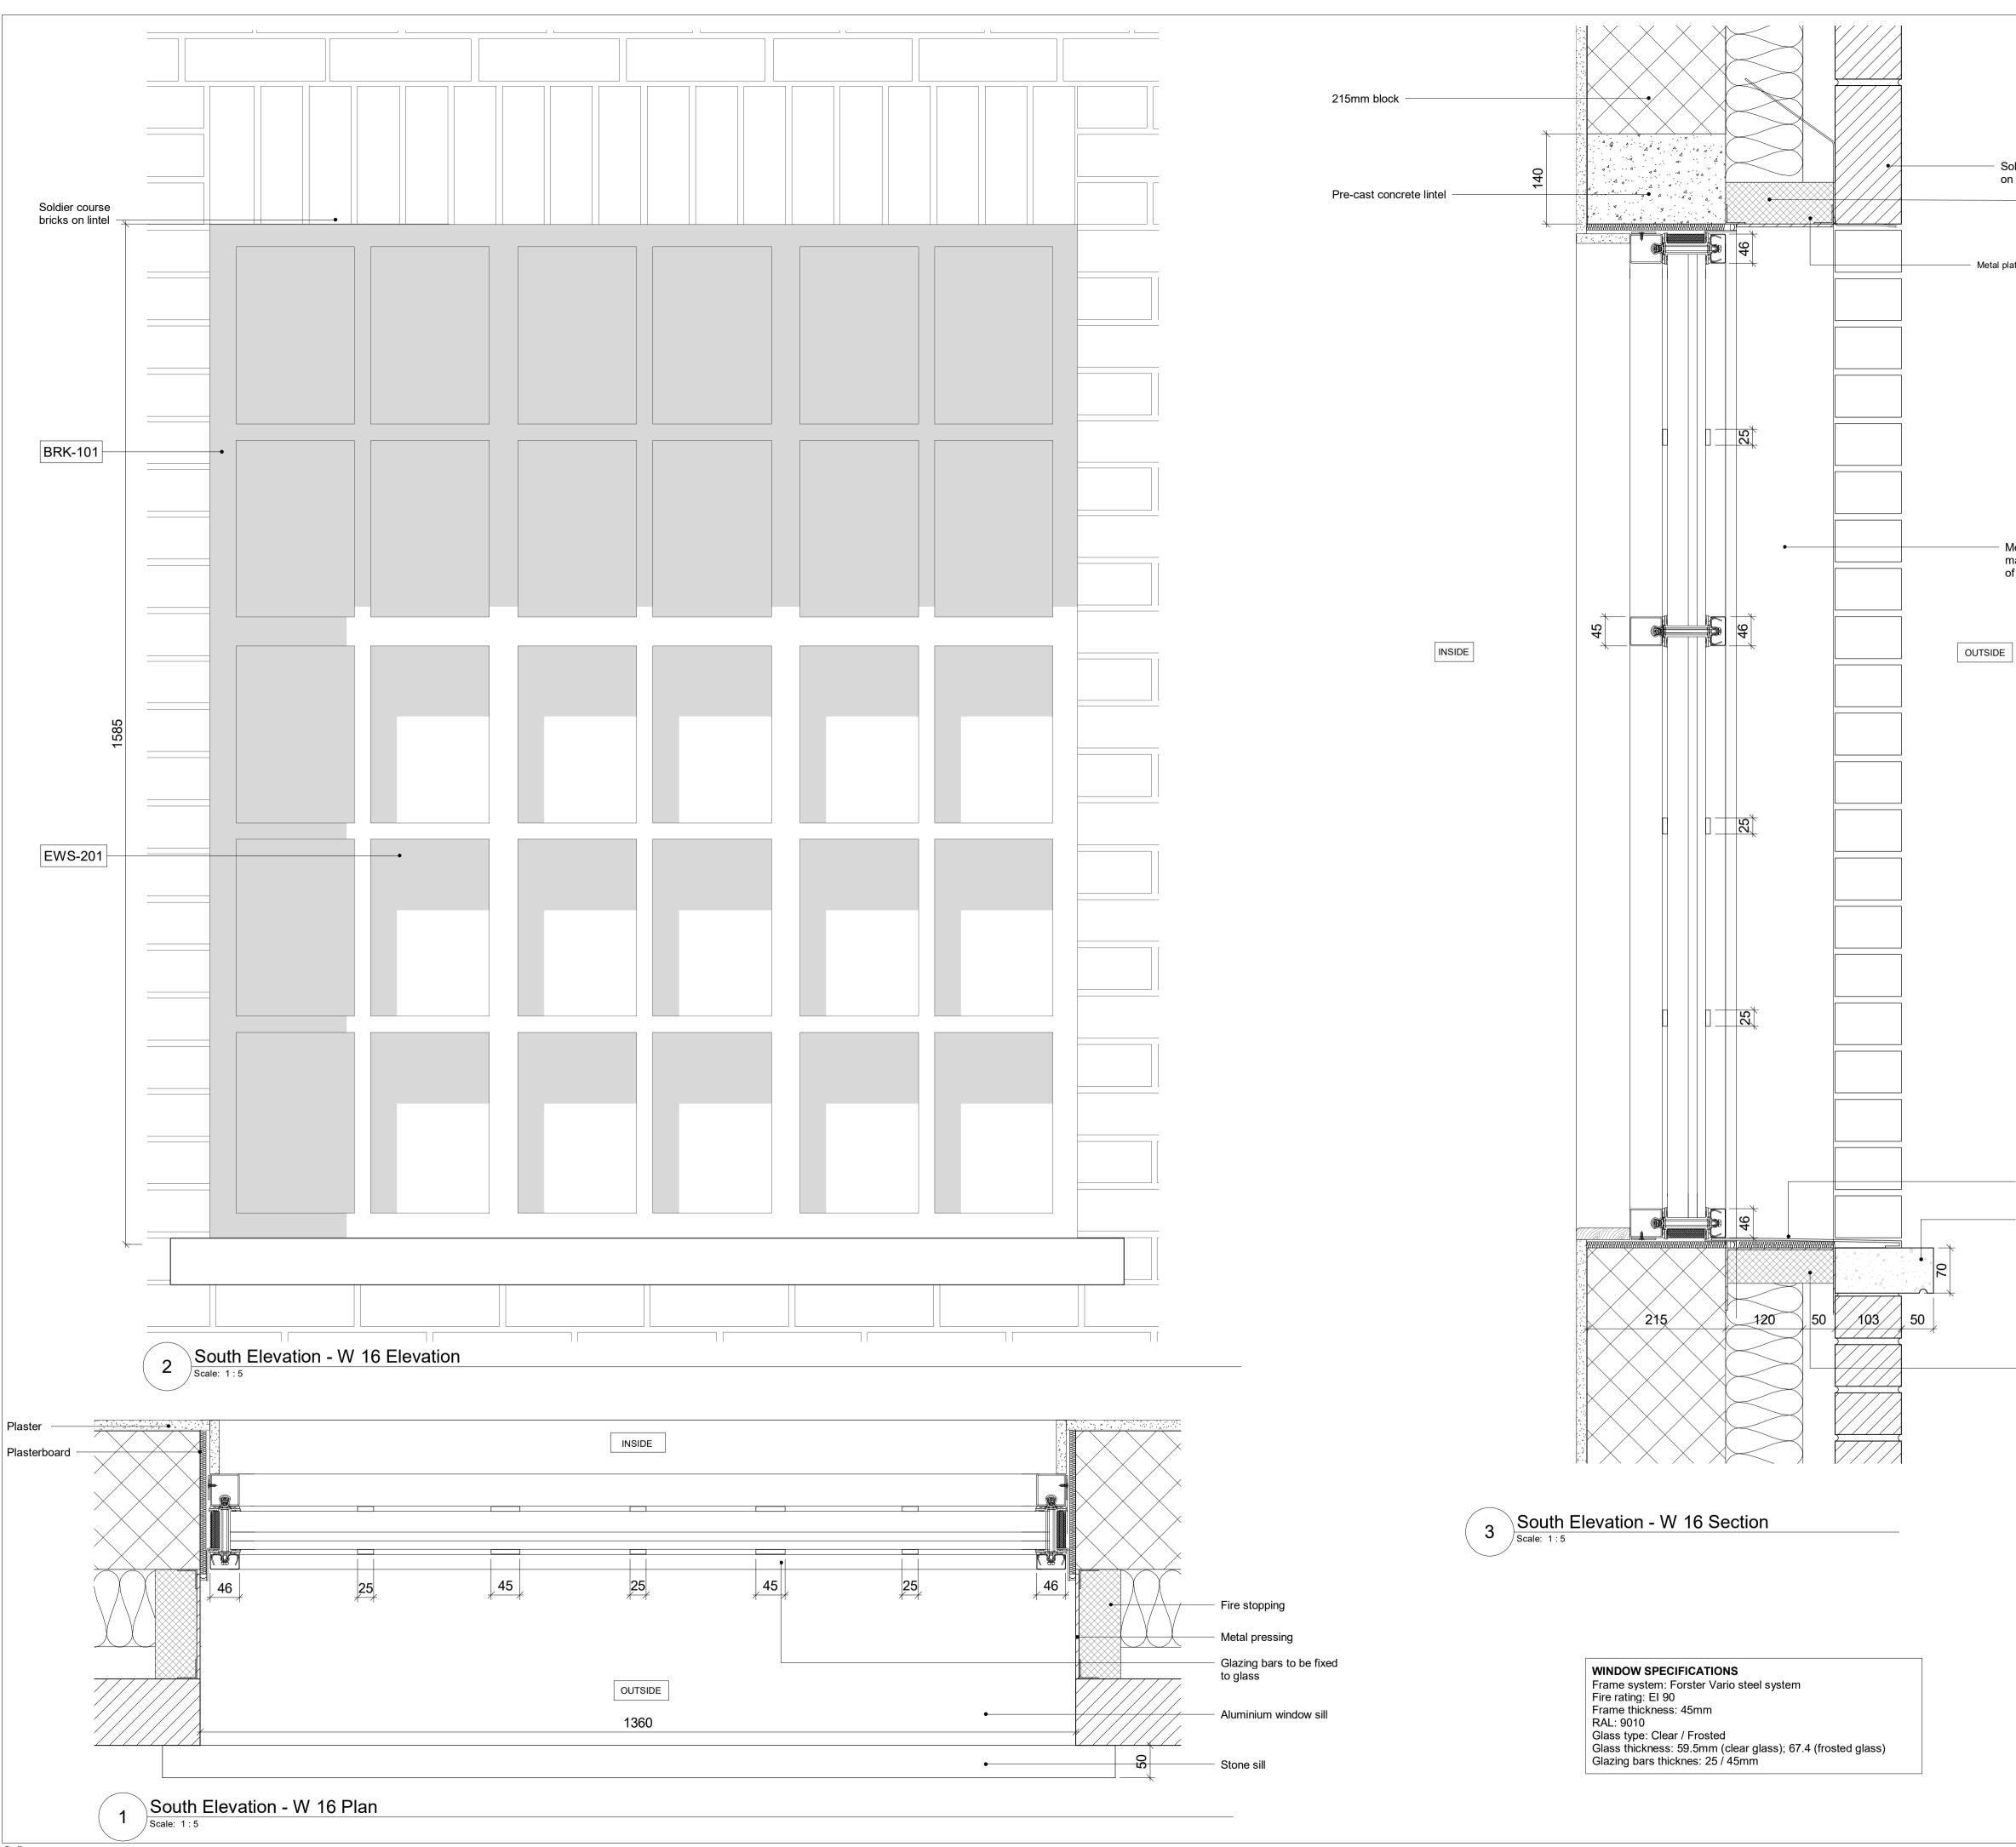

© Apt

| <ul> <li>Soldier course bricks on window lintel</li> <li>Fire Stopping</li> <li>stal plate to be fixed to lintel s</li> </ul> | owner.         Notes         Not all revision notes appear on all sheets. Refer to tagged clouds.         Key         ALT-301 Retained facade to be cleaned and made good         BRK-101 Red brick matching retained facade         BRK-102 Buff brick         BRK-103 Dark grey brick                                                           |
|-------------------------------------------------------------------------------------------------------------------------------|---------------------------------------------------------------------------------------------------------------------------------------------------------------------------------------------------------------------------------------------------------------------------------------------------------------------------------------------------|
| on window lintel<br>Fire<br>Stopping                                                                                          | Key         ALT-301 Retained facade to be cleaned and made good         BRK-101 Red brick matching retained facade         BRK-102 Buff brick                                                                                                                                                                                                     |
| on window lintel<br>Fire<br>Stopping                                                                                          | ALT-301 Retained facade to be cleaned and made good<br>BRK-101 Red brick matching retained facade<br>BRK-102 Buff brick                                                                                                                                                                                                                           |
| on window lintel<br>Fire<br>Stopping                                                                                          | ALT-301 Retained facade to be cleaned and made good<br>BRK-101 Red brick matching retained facade<br>BRK-102 Buff brick                                                                                                                                                                                                                           |
| on window lintel<br>Fire<br>Stopping                                                                                          | ALT-301 Retained facade to be cleaned and made good<br>BRK-101 Red brick matching retained facade<br>BRK-102 Buff brick                                                                                                                                                                                                                           |
| Stopping                                                                                                                      | ALT-301 Retained facade to be cleaned and made good<br>BRK-101 Red brick matching retained facade<br>BRK-102 Buff brick                                                                                                                                                                                                                           |
|                                                                                                                               | ALT-301 Retained facade to be cleaned and made good<br>BRK-101 Red brick matching retained facade<br>BRK-102 Buff brick                                                                                                                                                                                                                           |
| atal plate to be fixed to lintel s                                                                                            | ALT-301 Retained facade to be cleaned and made good<br>BRK-101 Red brick matching retained facade<br>BRK-102 Buff brick                                                                                                                                                                                                                           |
|                                                                                                                               | BRK-101 Red brick matching retained facade<br>BRK-102 Buff brick                                                                                                                                                                                                                                                                                  |
|                                                                                                                               |                                                                                                                                                                                                                                                                                                                                                   |
|                                                                                                                               | BRK-103 Dark grey brick                                                                                                                                                                                                                                                                                                                           |
|                                                                                                                               |                                                                                                                                                                                                                                                                                                                                                   |
|                                                                                                                               | EWS-702 Aluminium cladding and frame                                                                                                                                                                                                                                                                                                              |
|                                                                                                                               | EWS-120 Retail glazing and framing<br>EWS-705 Backpainted glass and framing                                                                                                                                                                                                                                                                       |
|                                                                                                                               | EWS-205 Residential glazing and aluminium framing                                                                                                                                                                                                                                                                                                 |
|                                                                                                                               | EWS-203 Residential glazing and U-PVC framing                                                                                                                                                                                                                                                                                                     |
|                                                                                                                               | EWS-201 Residential glazing and steel framing FR90                                                                                                                                                                                                                                                                                                |
|                                                                                                                               | EWS-202 Residential glazing and steel framing FR120                                                                                                                                                                                                                                                                                               |
|                                                                                                                               | EWS-701 Metal louvres<br>EWS-801 Granite Plinth                                                                                                                                                                                                                                                                                                   |
|                                                                                                                               | DRS-301 Residential metal door with double glazed panel                                                                                                                                                                                                                                                                                           |
| <ul> <li>Metal pressing<br/>matching the colour</li> <li>af the unindex from a</li> </ul>                                     | DRS-215 Waste store door                                                                                                                                                                                                                                                                                                                          |
| of the window frame                                                                                                           | DRS-303 Metal frame glazed retail door                                                                                                                                                                                                                                                                                                            |
|                                                                                                                               | DRS-202 External FR90 metal hinged door                                                                                                                                                                                                                                                                                                           |
|                                                                                                                               | DRS-205 External metal hinged door DRS-215 External metal hinged door                                                                                                                                                                                                                                                                             |
| SIDE                                                                                                                          | DRS-802 External riser door                                                                                                                                                                                                                                                                                                                       |
|                                                                                                                               | DRS-803 External riser door                                                                                                                                                                                                                                                                                                                       |
|                                                                                                                               | BAL-105 External metal balustrade and handrail                                                                                                                                                                                                                                                                                                    |
|                                                                                                                               | AM-101 Aluminium PPC coping<br>CON-401 Precast concrete matching existing                                                                                                                                                                                                                                                                         |
|                                                                                                                               | IWS-312 Retained facade internal lining                                                                                                                                                                                                                                                                                                           |
|                                                                                                                               | IWS-313 New brick wall internal lining                                                                                                                                                                                                                                                                                                            |
|                                                                                                                               | IWS-331 Column linning                                                                                                                                                                                                                                                                                                                            |
|                                                                                                                               | TRM-201 MDF Non-combustible window board                                                                                                                                                                                                                                                                                                          |
|                                                                                                                               | AM-305 MVHR outlet/inlet aluminium PPC finish grille<br>GL-101 - Glass infill panel FR90                                                                                                                                                                                                                                                          |
|                                                                                                                               | GL-102 - Glass infill panel                                                                                                                                                                                                                                                                                                                       |
|                                                                                                                               | GL-103 - Glass infill panel FR120                                                                                                                                                                                                                                                                                                                 |
|                                                                                                                               | SFS-101 - Light steel framing system                                                                                                                                                                                                                                                                                                              |
|                                                                                                                               | BRK-105 - Red air brick                                                                                                                                                                                                                                                                                                                           |
|                                                                                                                               | BRK-106 - Buff air brick<br>BRK-107 - Dark grey air brick                                                                                                                                                                                                                                                                                         |
|                                                                                                                               |                                                                                                                                                                                                                                                                                                                                                   |
|                                                                                                                               |                                                                                                                                                                                                                                                                                                                                                   |
|                                                                                                                               | C03 Updated for planning conditional approval 05/07/2021 Apt                                                                                                                                                                                                                                                                                      |
|                                                                                                                               | CO2Construction Issue for Skanska14/05/2021AptC01For Construction12/01/2021Apt                                                                                                                                                                                                                                                                    |
|                                                                                                                               | Rev         Reason for Issue         Date         Iss                                                                                                                                                                                                                                                                                             |
|                                                                                                                               | Consultants                                                                                                                                                                                                                                                                                                                                       |
|                                                                                                                               | Structural Engineer:Davies MaguireMEP Engineer:GDM Partnership                                                                                                                                                                                                                                                                                    |
| —— Aluminium window sill                                                                                                      | Project Manager: CBRE                                                                                                                                                                                                                                                                                                                             |
| —— Stone coping matching                                                                                                      |                                                                                                                                                                                                                                                                                                                                                   |
| retained facade                                                                                                               |                                                                                                                                                                                                                                                                                                                                                   |
|                                                                                                                               |                                                                                                                                                                                                                                                                                                                                                   |
|                                                                                                                               |                                                                                                                                                                                                                                                                                                                                                   |
|                                                                                                                               |                                                                                                                                                                                                                                                                                                                                                   |
|                                                                                                                               |                                                                                                                                                                                                                                                                                                                                                   |
| Fire                                                                                                                          |                                                                                                                                                                                                                                                                                                                                                   |
| Stopping                                                                                                                      |                                                                                                                                                                                                                                                                                                                                                   |
|                                                                                                                               | drawn window same window type                                                                                                                                                                                                                                                                                                                     |
|                                                                                                                               |                                                                                                                                                                                                                                                                                                                                                   |
|                                                                                                                               |                                                                                                                                                                                                                                                                                                                                                   |
|                                                                                                                               |                                                                                                                                                                                                                                                                                                                                                   |
|                                                                                                                               |                                                                                                                                                                                                                                                                                                                                                   |
|                                                                                                                               | Apt                                                                                                                                                                                                                                                                                                                                               |
|                                                                                                                               |                                                                                                                                                                                                                                                                                                                                                   |
|                                                                                                                               | Π                                                                                                                                                                                                                                                                                                                                                 |
|                                                                                                                               | 235 St John Street London EC1V 4NG www.apt.london                                                                                                                                                                                                                                                                                                 |
|                                                                                                                               | 235 St John Street London EC1V 4NG www.apt.london<br>Client                                                                                                                                                                                                                                                                                       |
|                                                                                                                               | 235 St John Street London EC1V 4NG       www.apt.london         Client       Royal London Asset Management                                                                                                                                                                                                                                        |
|                                                                                                                               | 235 St John Street London EC1V 4NG www.apt.london<br>Client                                                                                                                                                                                                                                                                                       |
|                                                                                                                               | 235 St John Street London EC1V 4NG       www.apt.london         Client       Royal London Asset Management         Project       Project                                                                                                                                                                                                          |
|                                                                                                                               | 235 St John Street London EC1V 4NG       www.apt.london         Client       Royal London Asset Management         Project       Castlewood & Medius House         Drawing Title       External Envelope                                                                                                                                          |
|                                                                                                                               | 235 St John Street London EC1V 4NG       www.apt.london         Client       Royal London Asset Management         Project       Castlewood & Medius House         Drawing Title       External Envelope         Window Detail - New Facade W 16       Detail                                                                                     |
|                                                                                                                               | 235 St John Street London EC1V 4NG       www.apt.london         Client       Royal London Asset Management         Project       Castlewood & Medius House         Drawing Title       External Envelope         Window Detail - New Facade W 16       Detail         Scale       Drawn By       Issued By                                        |
|                                                                                                                               | 235 St John Street London EC1V 4NG       www.apt.london         Client       Royal London Asset Management         Project       Castlewood & Medius House         Drawing Title       External Envelope         Window Detail - New Facade W 16       Detail         Scale       Drawn By       Issued By         1 : 5 @ A1       Apt       Apt |
|                                                                                                                               | 235 St John Street London EC1V 4NG       www.apt.london         Client       Royal London Asset Management         Project       Castlewood & Medius House         Drawing Title       External Envelope         Window Detail - New Facade W 16       Detail         Scale       Drawn By       Issued By                                        |