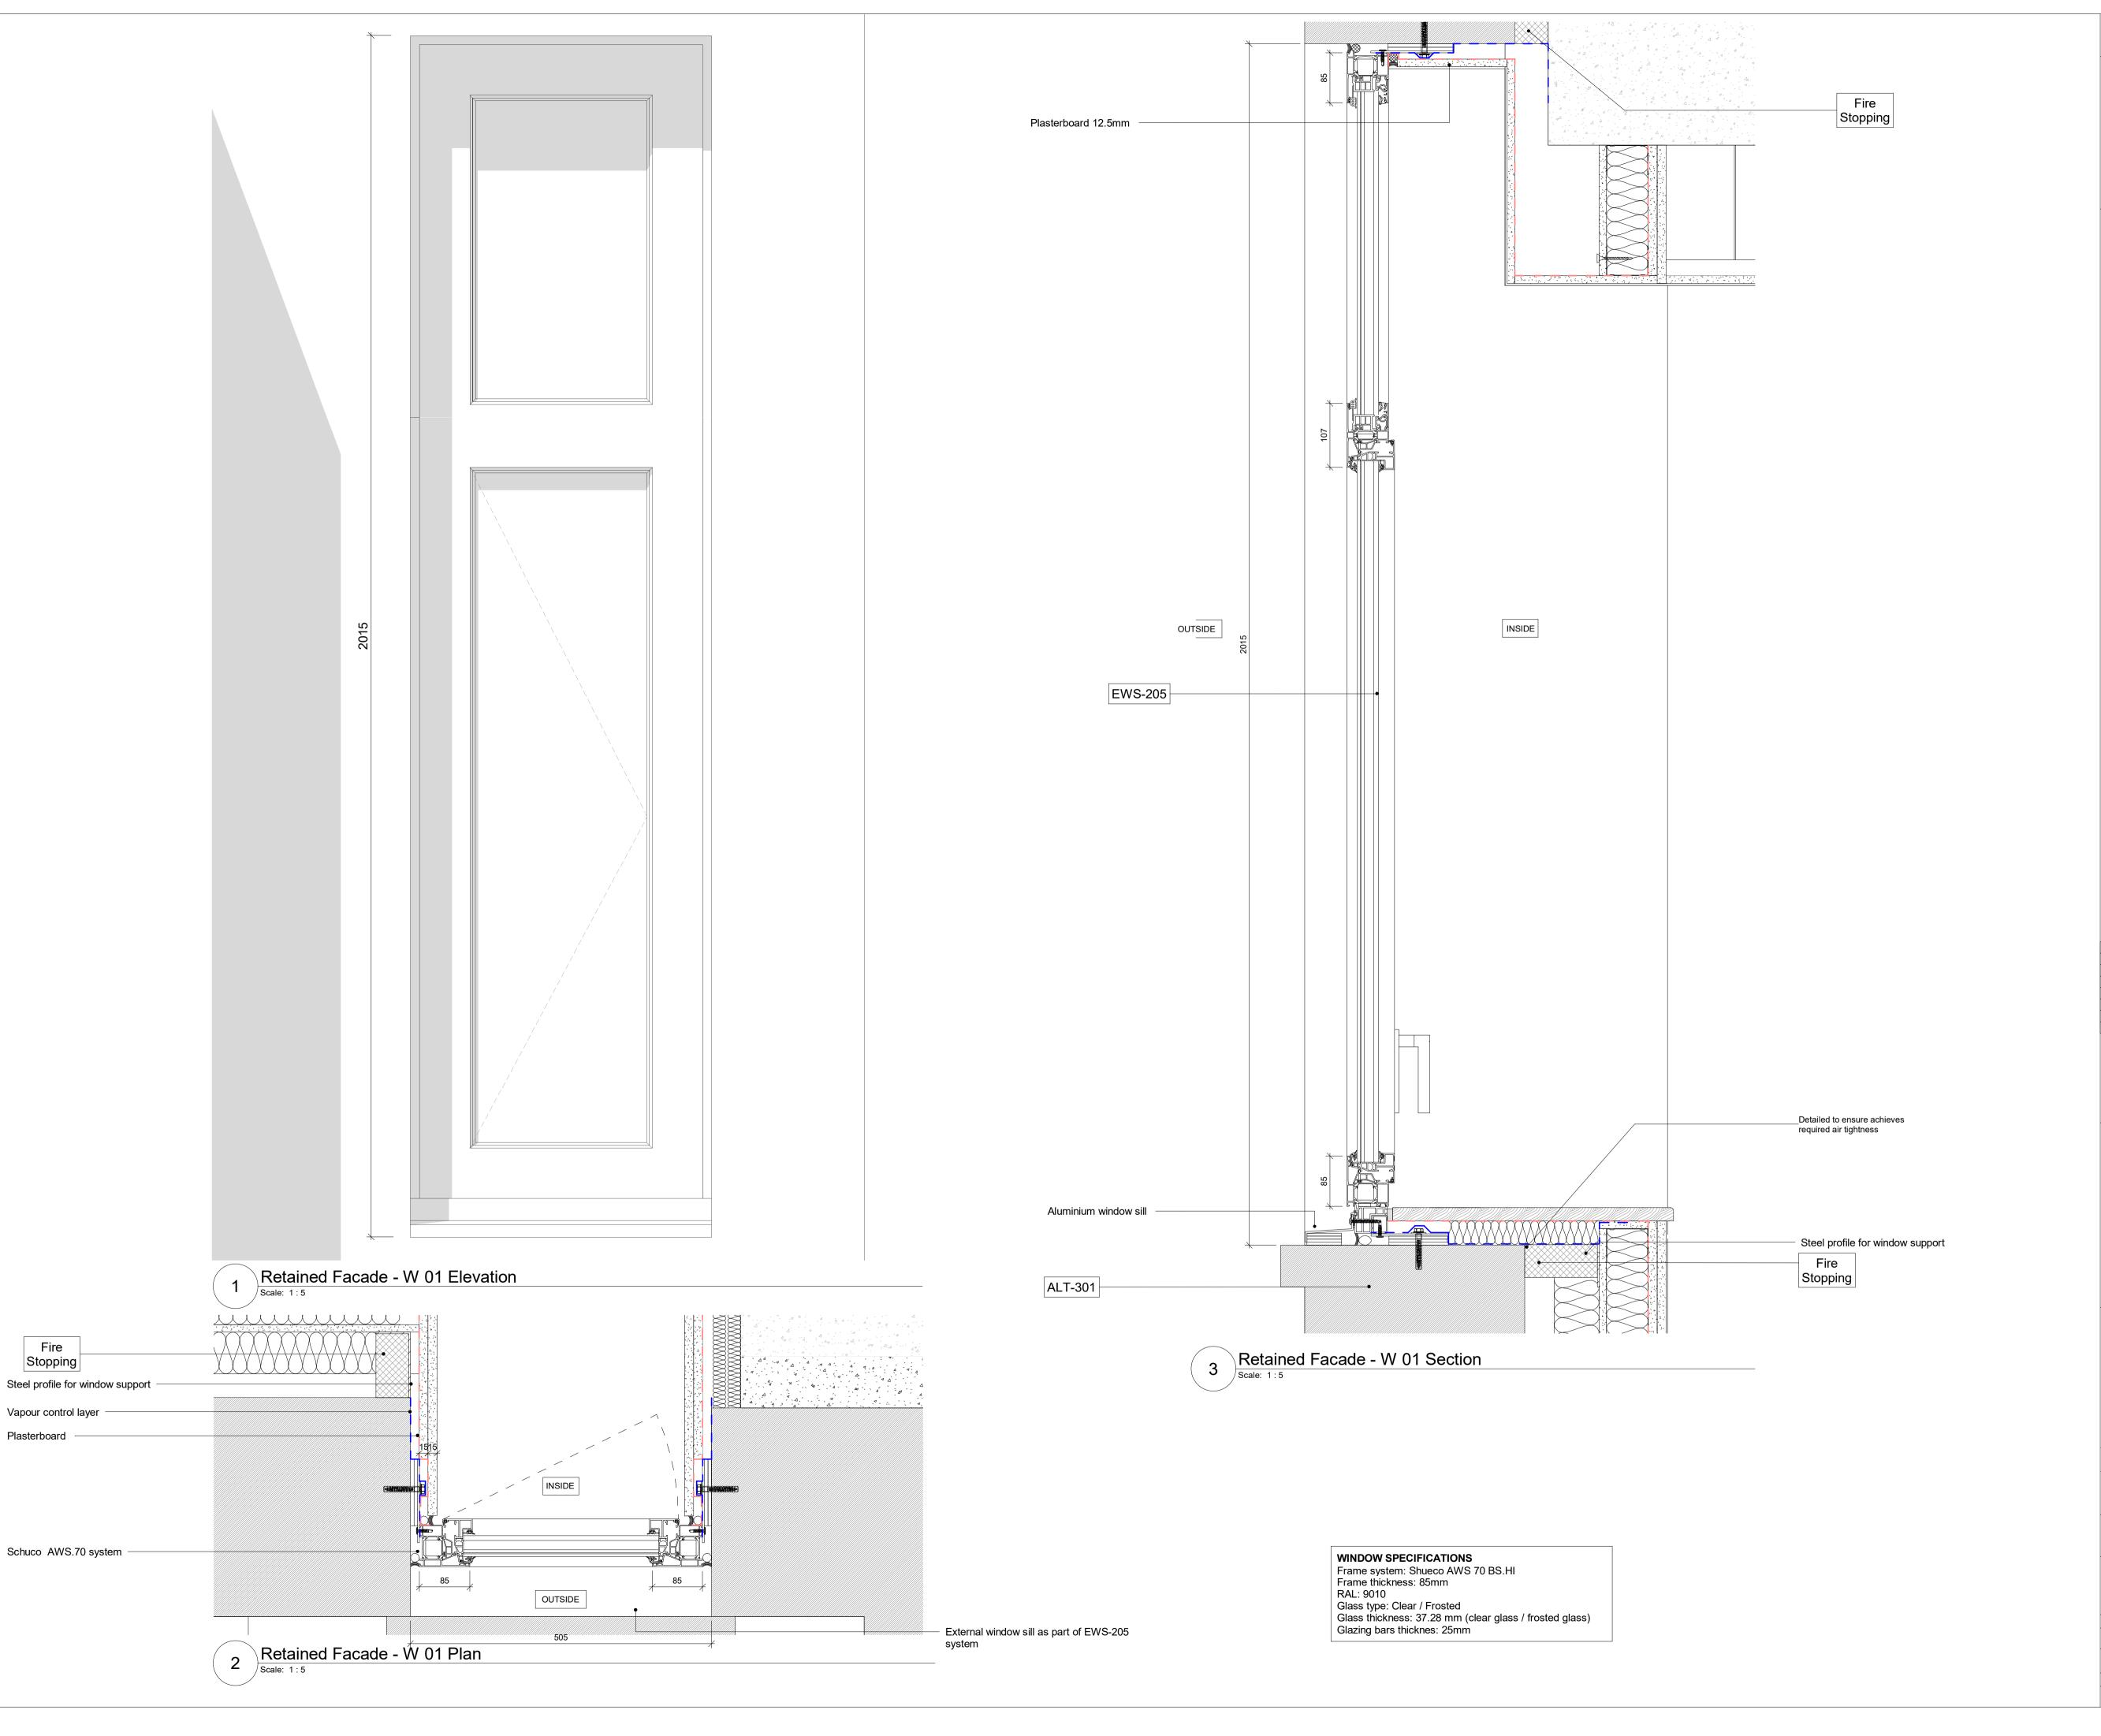

EWS-705 Backpainted glass and framing

EWS-205 Residential glazing and aluminium framing

EWS-203 Residential glazing and U-PVC framing

EWS-201 Residential glazing and steel framing FR90

DRS-301 Residential metal door with double glazed panel

Castlewood & Medius House

Drawing Title
External Envelope

Window Detail - Retained Facade W 01
Detail
Scale Drawn By Issued By
1:5@A1 Apt Apt

Construction

Drawing No.

 Project No.
 Drawing No.
 Revision

 18013
 A\_21\_950
 C03